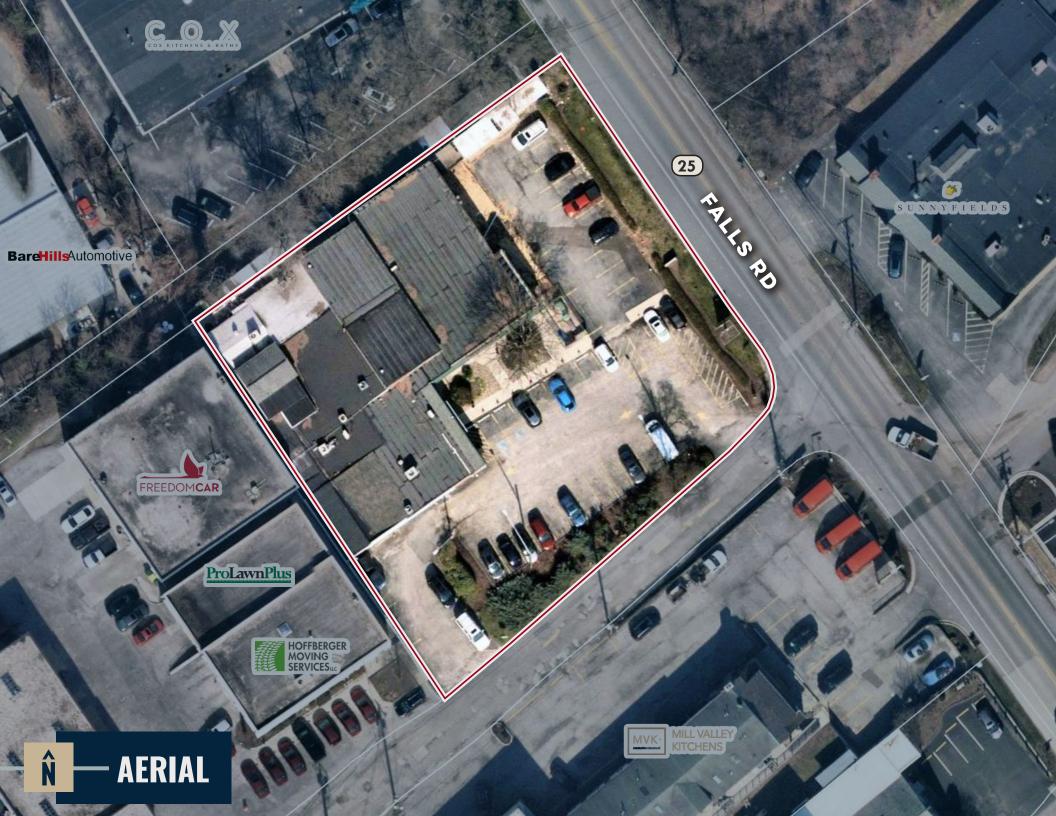

**BUILDING SIZE:** 

16,608 SF ±

**LOT SIZE:** 

.91 ACRES ±

**TRAFFIC COUNT:** 

**11,792 AADT** (FALLS RD)

**STORIES** 

2 (PARTIAL)

**ZONING:** 

**BR** (BUSINESS ROADSIDE)

**PARKING:** 

**34 SURFACE SPACES** 

**SALE PRICE:** 

**NEGOTIABLE** 

N, DC

A, PA