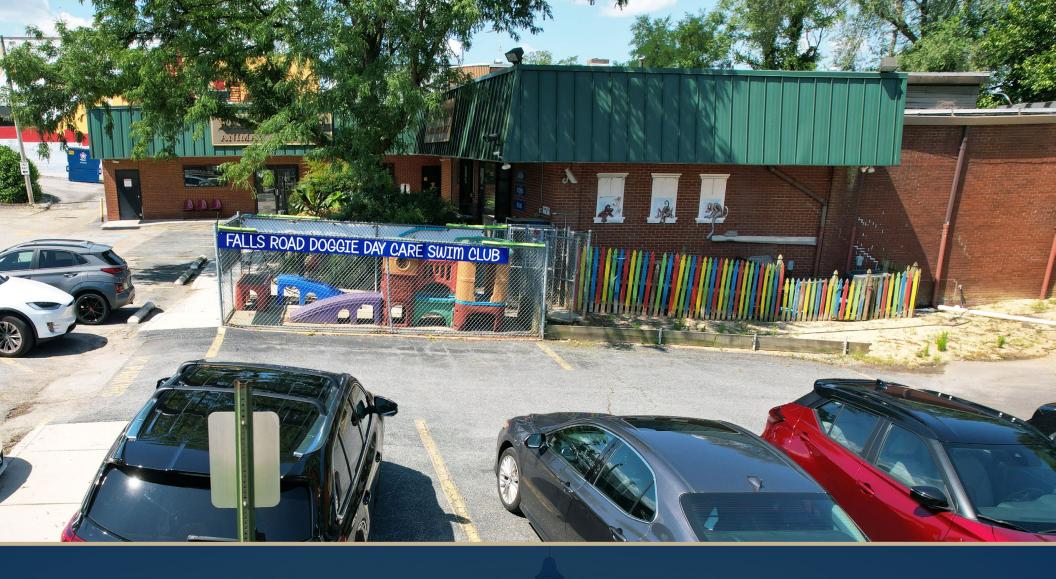

## HIGHLIGHTS

- > 16,608 SF  $\pm$  flex/retail building
- » Situated just off of I-83
- » Easy access to I-695
- » Frontage on highly visible Falls Road (11,792 cars per day)
- » Highly permissive zoning allowing for a wide variety of uses including retail, restaurant, office, medical and more (click here for full list of permitted uses)

**BUILDING SIZE:** 

16,608 SF ±

**LOT SIZE:** 

.91 ACRES ±

**TRAFFIC COUNT:** 

**11,792 AADT** (FALLS RD)

**STORIES** 

2 (PARTIAL)