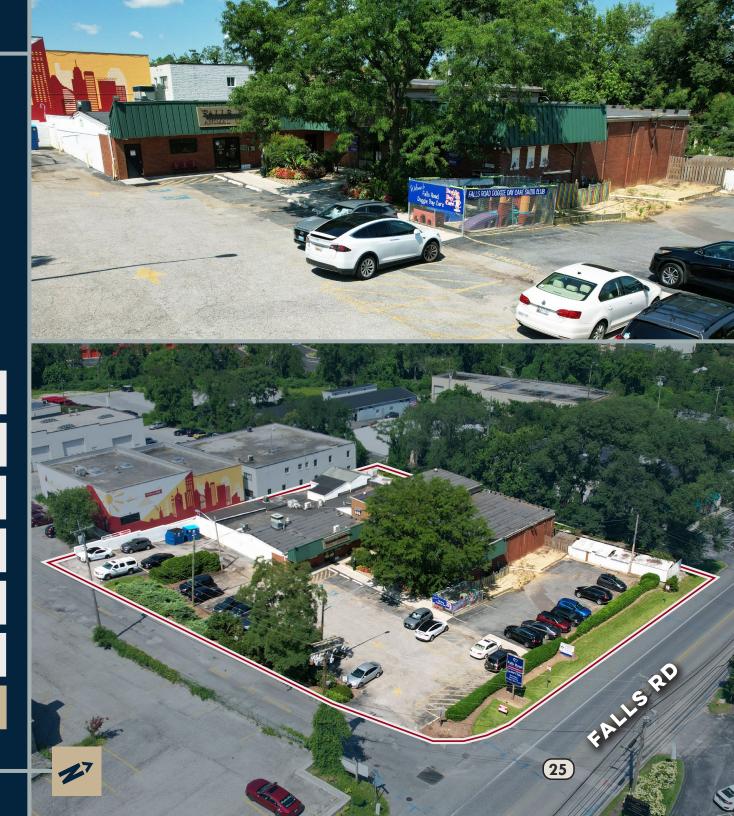

## HIGHLIGHTS

- > 16,608 SF  $\pm$  flex/retail building
- » Situated just off of I-83
- » Easy access to I-695
- » Frontage on highly visible Falls Road (11,792 cars per day)
- » Highly permissive zoning allowing for a wide variety of uses including retail, restaurant, office, medical and more (click here for full list of permitted uses)

**BUILDING SIZE:** 

16,608 SF ±

**LOT SIZE:** 

.91 ACRES ±

**TRAFFIC COUNT:** 

**11,792 AADT** (FALLS RD)

**STORIES** 

2 (PARTIAL)