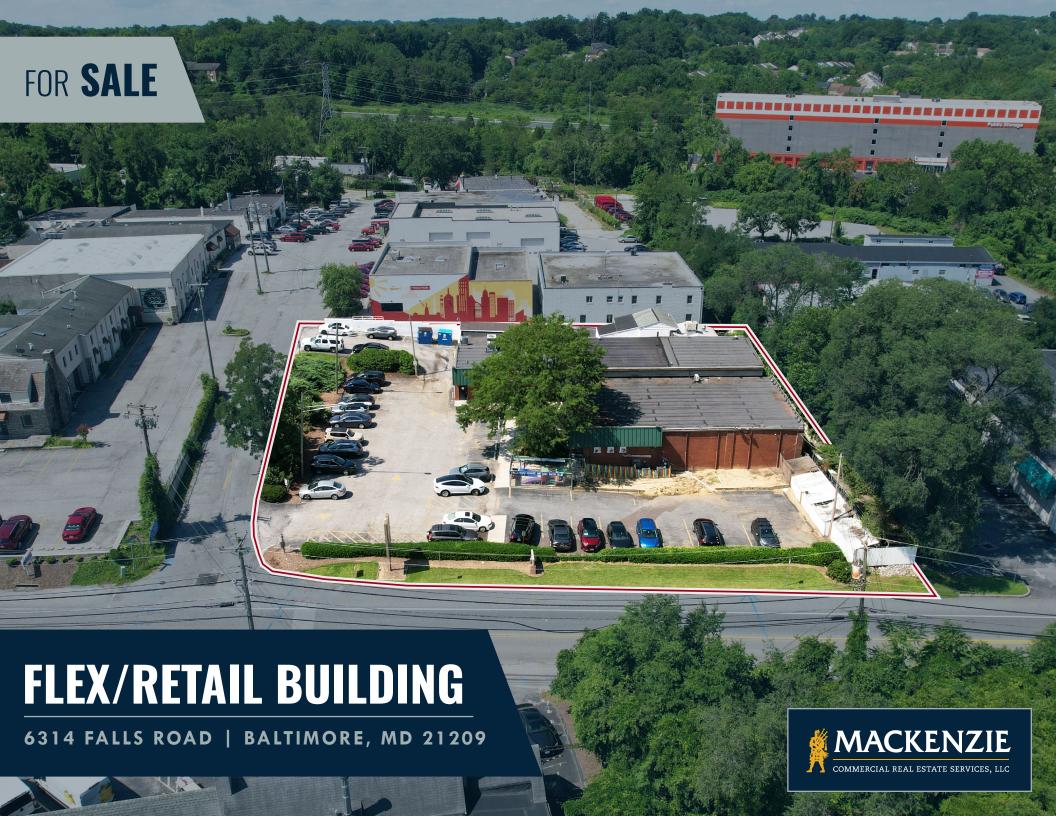

## HIGHLIGHTS

- > 16,608 SF  $\pm$  flex/retail building
- » Situated just off of I-83
- » Easy access to I-695
- » Frontage on highly visible Falls Road (11,792 cars per day)
- » Highly permissive zoning allowing for a wide variety of uses including retail, restaurant, office, medical and more (click here for full list of permitted uses)

**BUILDING SIZE:** 

16,608 SF ±

**LOT SIZE:** 

.91 ACRES ±

**TRAFFIC COUNT:** 

**11,792 AADT** (FALLS RD)

**STORIES** 

2 (PARTIAL)