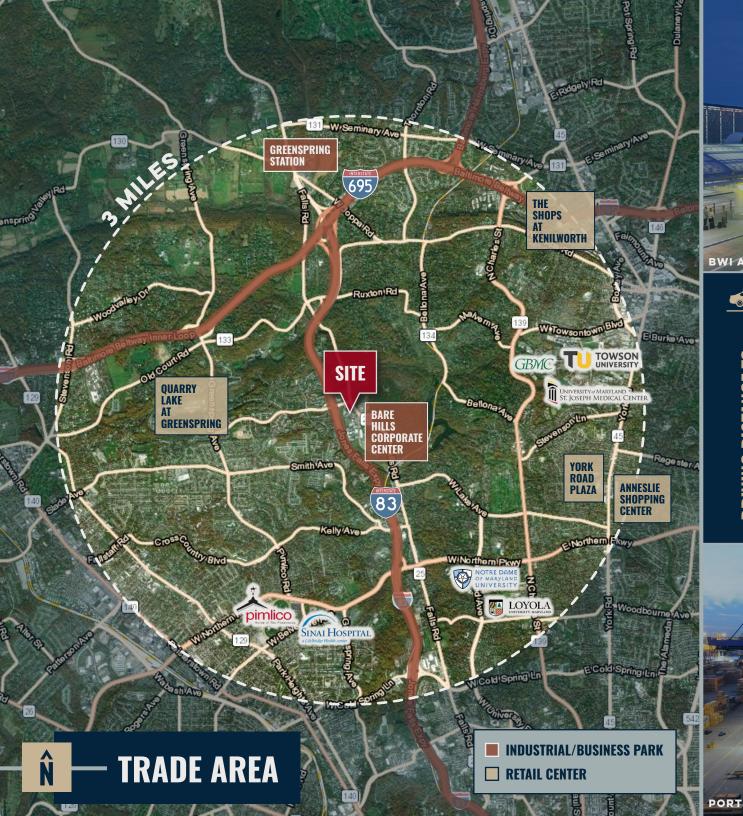

## HIGHLIGHTS

- > 16,608 SF  $\pm$  flex/retail building
- » Situated just off of I-83
- » Easy access to I-695
- » Frontage on highly visible Falls Road (11,792 cars per day)
- » Highly permissive zoning allowing for a wide variety of uses including retail, restaurant, office, medical and more (click here for full list of permitted uses)

**BUILDING SIZE:** 

16,608 SF ±

**LOT SIZE:** 

.91 ACRES ±

**TRAFFIC COUNT:** 

**11,792 AADT** (FALLS RD)

**STORIES** 

2 (PARTIAL)

**ZONING:** 

**BR** (BUSINESS ROADSIDE)

**PARKING:** 

**34 SURFACE SPACES** 

**SALE PRICE:** 

**NEGOTIABLE** 

N, DC

A, PA

**MILES:** 

8.3

51.3

107.0

**DRIVE TIME:** 

15 MIN. 1 HR. 15 MIN.

1 HR. 45 MIN.