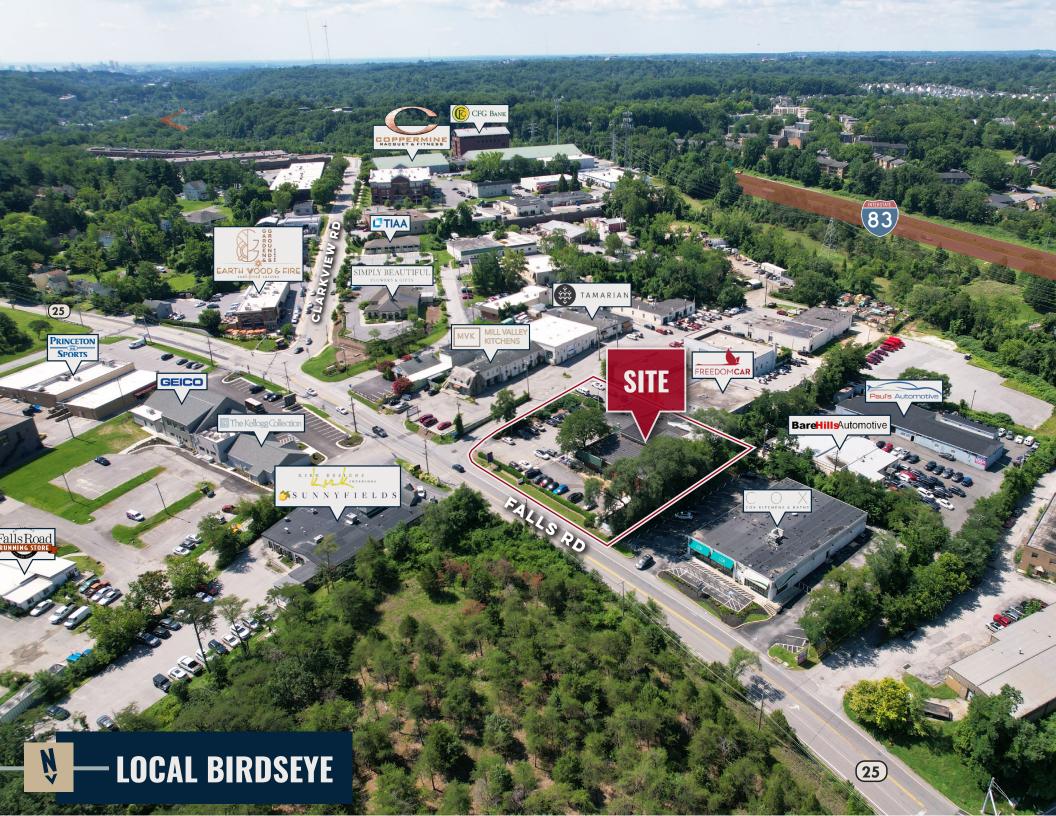

## HIGHLIGHTS

- > 16,608 SF  $\pm$  flex/retail building
- » Situated just off of I-83
- » Easy access to I-695
- » Frontage on highly visible Falls Road (11,792 cars per day)
- » Highly permissive zoning allowing for a wide variety of uses including retail, restaurant, office, medical and more (click here for full list of permitted uses)

**BUILDING SIZE:** 

16,608 SF ±

**LOT SIZE:** 

.91 ACRES ±

**TRAFFIC COUNT:** 

**11,792 AADT** (FALLS RD)

**STORIES** 

2 (PARTIAL)