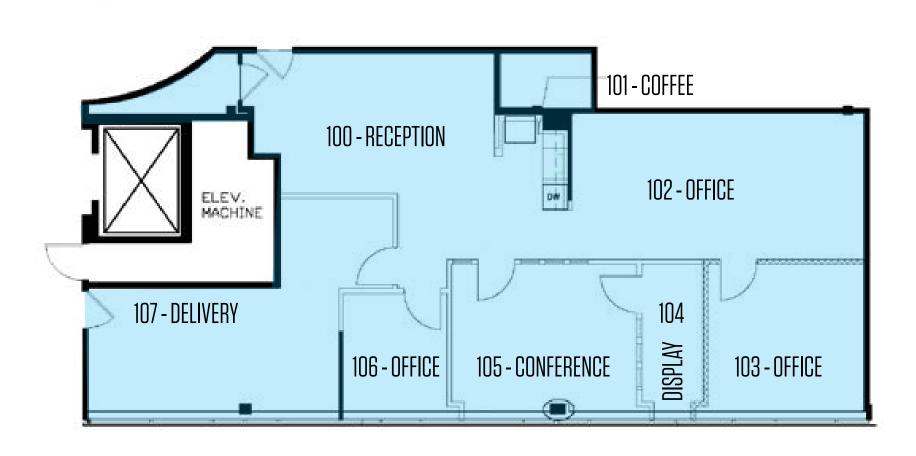

#### HILLCROFT EXECUTIVE PARK

6325 WOODSIDE CT | COLUMBIA, MARYLAND 21046







# **PROPERTY** OVERVIEW

#### **HIGHLIGHTS:**

- Office & Medical with abundant parking
- Minutes from Downtown Columbia amenities
- Immediate access to Rt. 29 leading to I-70, Rt 32 & I-95
- Park setting and on site storage

AVAILABLE:

SUITE 105: 2,328 SF SUITE 130: 1,879 SF SUITE 300: 4,587 SF SUITE 310: 5,483 SF

\*3RD FLOOR CAN BE COMBINED UP TO 10,000 SF

**BUILDING SIZE:** 

38,822 SF ±

STORIES:

3

ర

PARKING:

**200 SURFACE SPACES (5.00/1,000 SF)** 

**ELEVATORS**:

2

**RENTAL RATE:** 

\$23.50, FULL SERVICE





#### FLOOR PLAN - SUITE 105 - 2,328 SF



### **FLOOR PLAN - SUITE 130 - 1,879 SF**



#### FLOOR PLAN - 3RD FLOOR





## FOR MORE INFO CONTACT:



ADAM NACHLAS
SENIOR VICE PRESIDENT
443.798.9343
ANACHLAS@mackenziecommercial.com



CHRIS BENNETT

EXECUTIVE VICE PRESIDENT & PRINCIPAL

410.953.0352

CBENNETT@mackenziecommercial.com