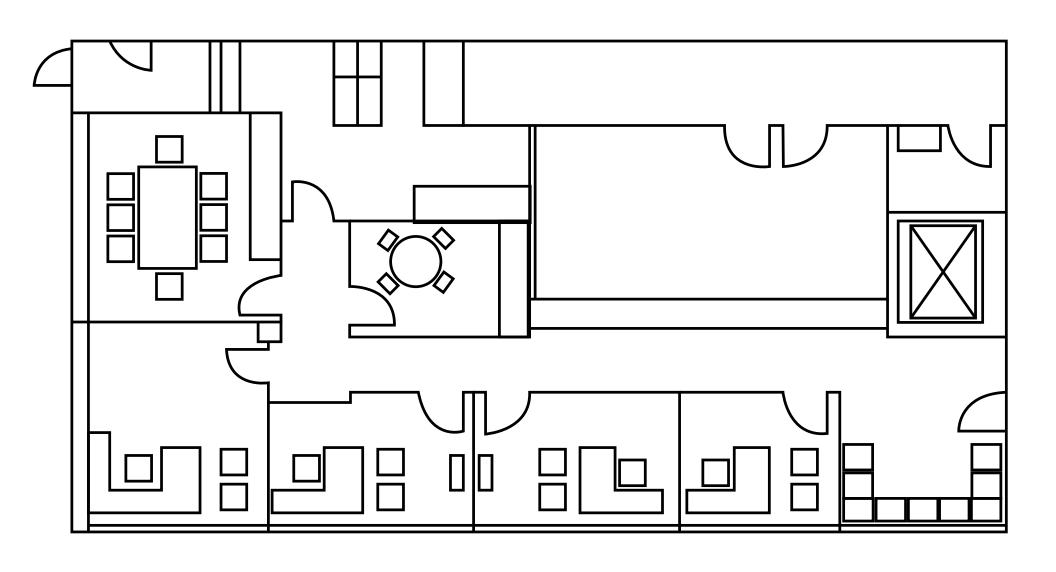

#### HILLCROFT EXECUTIVE PARK

6325 WOODSIDE CT | COLUMBIA, MARYLAND 21046







# **PROPERTY** OVERVIEW

#### **HIGHLIGHTS:**

- Office & Medical with abundant parking
- Minutes from Downtown Columbia amenities
- Immediate access to Rt. 29 leading to I-70, Rt 32 & I-95
- Park setting and on site storage

AVAILABLE:

SUITE 105: 2,328 SF SUITE 130: 1,879 SF SUITE 300: 4,587 SF SUITE 310: 5,483 SF

\*3RD FLOOR CAN BE COMBINED UP TO 10,000 SF

**BUILDING SIZE:** 

38,822 SF ±

STORIES:

3

ర

PARKING:

**200 SURFACE SPACES (5.00/1,000 SF)** 

**ELEVATORS**:

2

**RENTAL RATE:** 

\$23.50, FULL SERVICE





#### FLOOR PLAN - SUITE 105 - 2,328 SF



### **FLOOR PLAN - SUITE 130 - 1,879 SF**



#### FLOOR PLAN - 3RD FLOOR





## FOR MORE INFO CONTACT:



ADAM NACHLAS
SENIOR VICE PRESIDENT
443.798.9343
ANACHLAS@mackenziecommercial.com



CHRIS BENNETT

EXECUTIVE VICE PRESIDENT & PRINCIPAL

410.953.0352

CBENNETT@mackenziecommercial.com