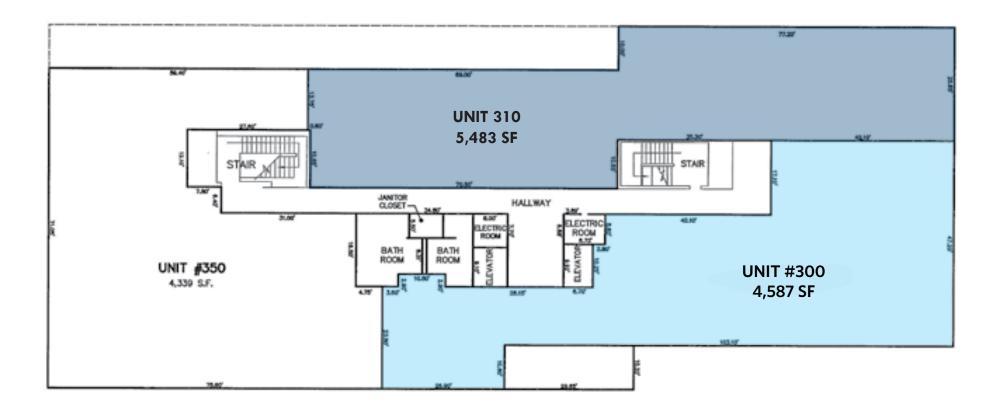

#### FLOOR PLAN - 3RD FLOOR

SUITE 105: 2,328 SF SUITE 130: 1,879 SF SUITE 300: 4,587 SF SUITE 310: 5,483 SF

\*3RD FLOOR CAN BE COMBINED UP TO 10,000 SF

**BUILDING SIZE:** 

38,822 SF ±

STORIES:

3

ర

PARKING: