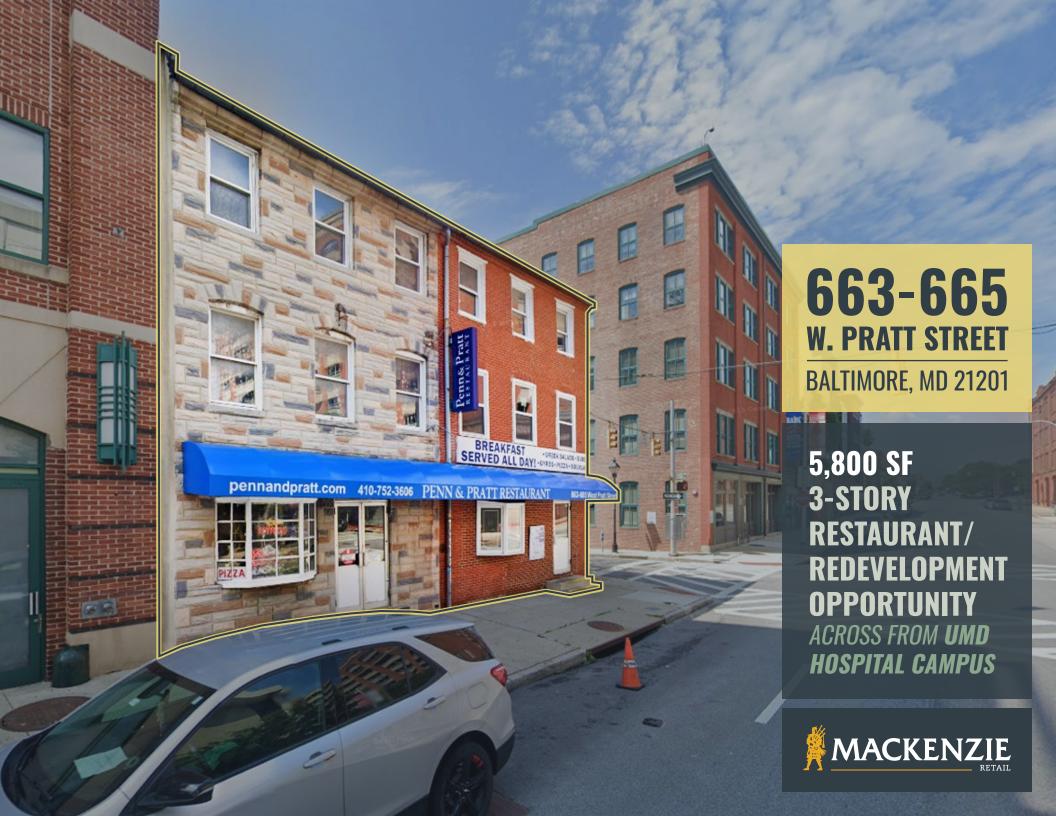

- » A 5,800 SF  $\pm$ , 3-story commercial building
- » Sale includes all restaurant furniture, fixtures, equipment and a Class "B" Restaurant Liquor License
- » Adjacent to bustling UMD Medical Center and Professional Schools with over 17,000 employees/ staff and over 6,800 students
- » 3 blocks to Oriole Park at Camden Yards
- » Signalized corner location with great visibility
- » Ideal for a redevelopment or a sit-down and carry-out restaurant

**BUILDING SIZE:** 

5,800 SF ±

STORIES:

3

**ZONING:** 

C-1
NEIGHBORHOOD BUSINESS DIST.

**TRAFFIC COUNT:** 

19,871 AADT W. PRATT STREET