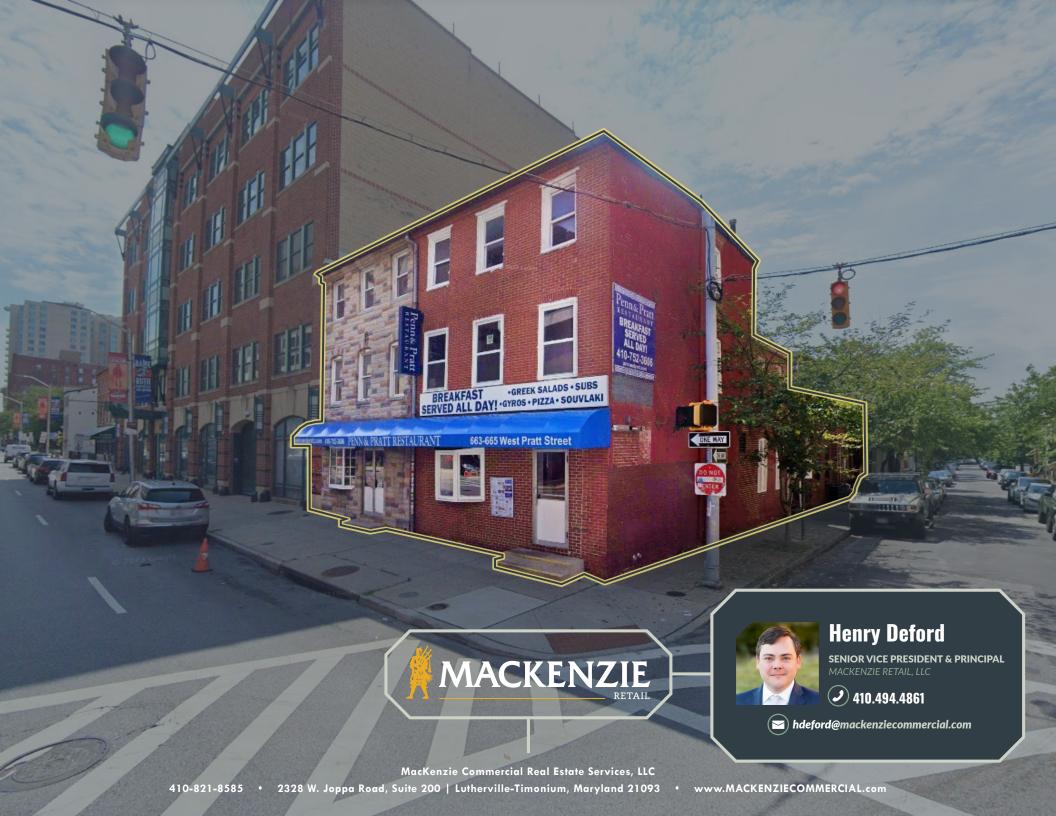

- » A 5,800 SF  $\pm$ , 3-story commercial building
- » Sale includes all restaurant furniture, fixtures, equipment and a Class "B" Restaurant Liquor License
- » Adjacent to bustling UMD Medical Center and Professional Schools with over 17,000 employees/ staff and over 6,800 students
- » 3 blocks to Oriole Park at Camden Yards
- » Signalized corner location with great visibility
- » Ideal for a redevelopment or a sit-down and carry-out restaurant

**BUILDING SIZE:** 

5,800 SF ±

STORIES:

3

**ZONING:** 

C-1
NEIGHBORHOOD BUSINESS DIST.

**TRAFFIC COUNT:** 

19,871 AADT W. PRATT STREET

**SALE PRICE:** 

\$950,000

The University of Maryland Medical Center (UMMC) provides a full range of health care services, coordinated across its downtown and midtown Baltimore hospital campuses and several community locations. As the flagship of the University of Maryland Medical System, UMMC serves as a referral center for the most critically ill in the Mid-Atlantic region. UMMC was established in 1823 in partnership with the first public medical school in the nation. Since that time, UMMC has trained generations of physicians, nurses and other health professionals as an international leader in patient care, research and education.