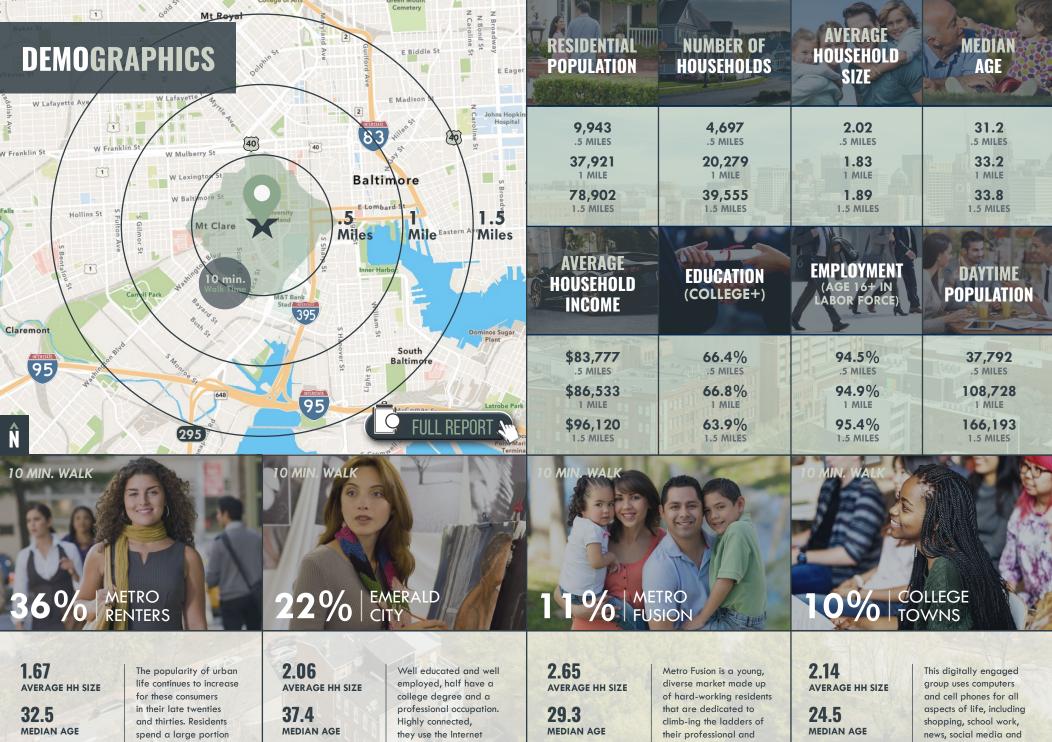

## **QUICK NUMBERS**

| п | -   |     |   |   |        | _      |        |        |   |
|---|-----|-----|---|---|--------|--------|--------|--------|---|
| п | -   | CE  | n | - | $\sim$ | $\sim$ | $\sim$ | $\sim$ | 0 |
| ш | -11 | C.E | - | - | _      | u      |        | u      | - |

841 Downtown

177 Midtown

**Employees** 

8,899 Downtown

1,423 Midtown

**Medical Staff** 

More than 1,000 faculty physicians and 900 resident physicians across both campuses

## FY 2018 FIGURES (BY CAMPUS)

| -   |        |   | -  | 100 |   |    |   |
|-----|--------|---|----|-----|---|----|---|
| _ ^ | $\sim$ | m | io | o i | _ | 10 | - |
|     |        |   |    |     |   |    |   |

29,316 Downtown

4.665 Midtown

**Outpatient Visits** 

319.529 Downtown

107,772 Midtown

**Emergency Visits** 

56.184 Downtown

56,184 Downtow 26.149 Midtown

\$67,000 MEDIAN HH INCOME of their wages on rent, clothes, and the latest technology.

\$59,200 MEDIAN HH INCOME for entertainment and environ-mentally friendly purchases.

\$35.7 MEDIAN HH INCOME social lives. They spend money readily unless saving.

\$32,200 MEDIAN HH INCOME entertainment. They also tend to splurge on the latest fashions.