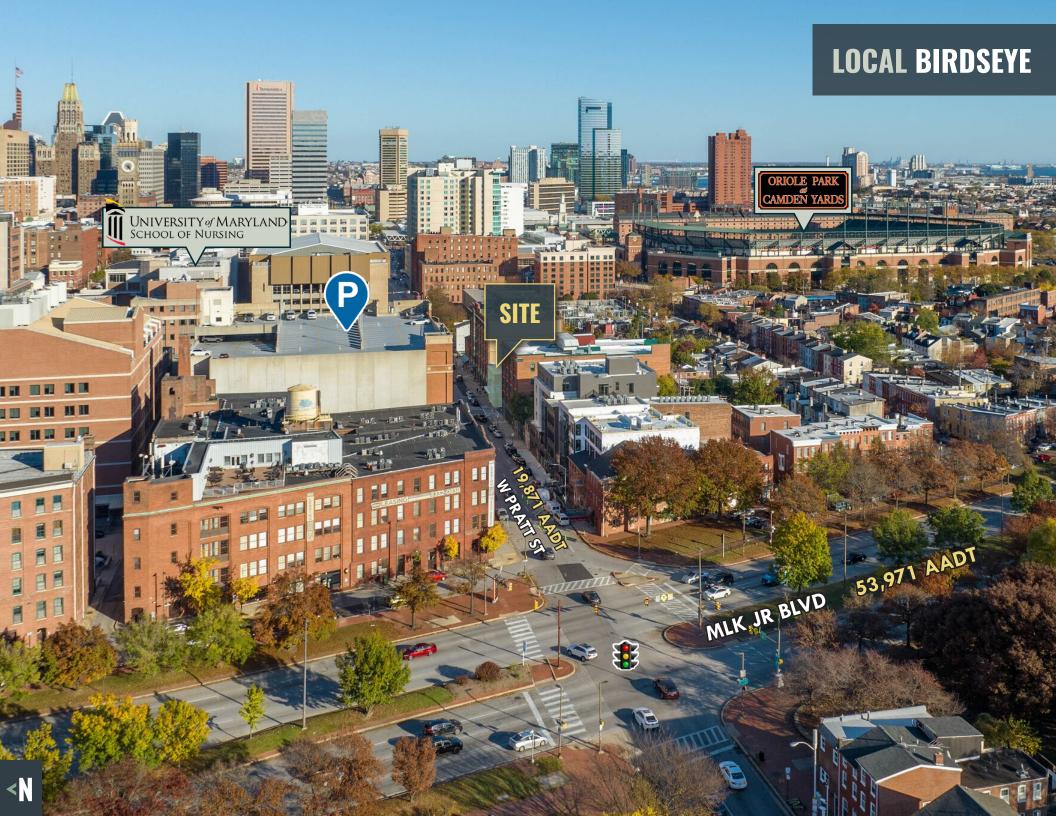

**BUILDING SIZE:** 

5,800 SF ±

STORIES:

3

**ZONING:** 

C-1
NEIGHBORHOOD BUSINESS DIST.

**TRAFFIC COUNT:** 

19,871 AADT W. PRATT STREET