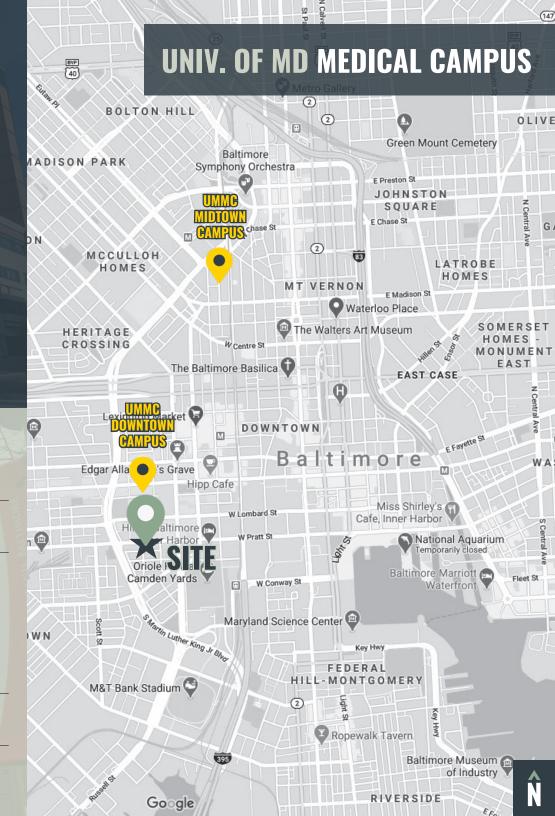

**SALE PRICE:** 

\$950,000

The University of Maryland Medical Center (UMMC) provides a full range of health care services, coordinated across its downtown and midtown Baltimore hospital campuses and several community locations. As the flagship of the University of Maryland Medical System, UMMC serves as a referral center for the most critically ill in the Mid-Atlantic region. UMMC was established in 1823 in partnership with the first public medical school in the nation. Since that time, UMMC has trained generations of physicians, nurses and other health professionals as an international leader in patient care, research and education.