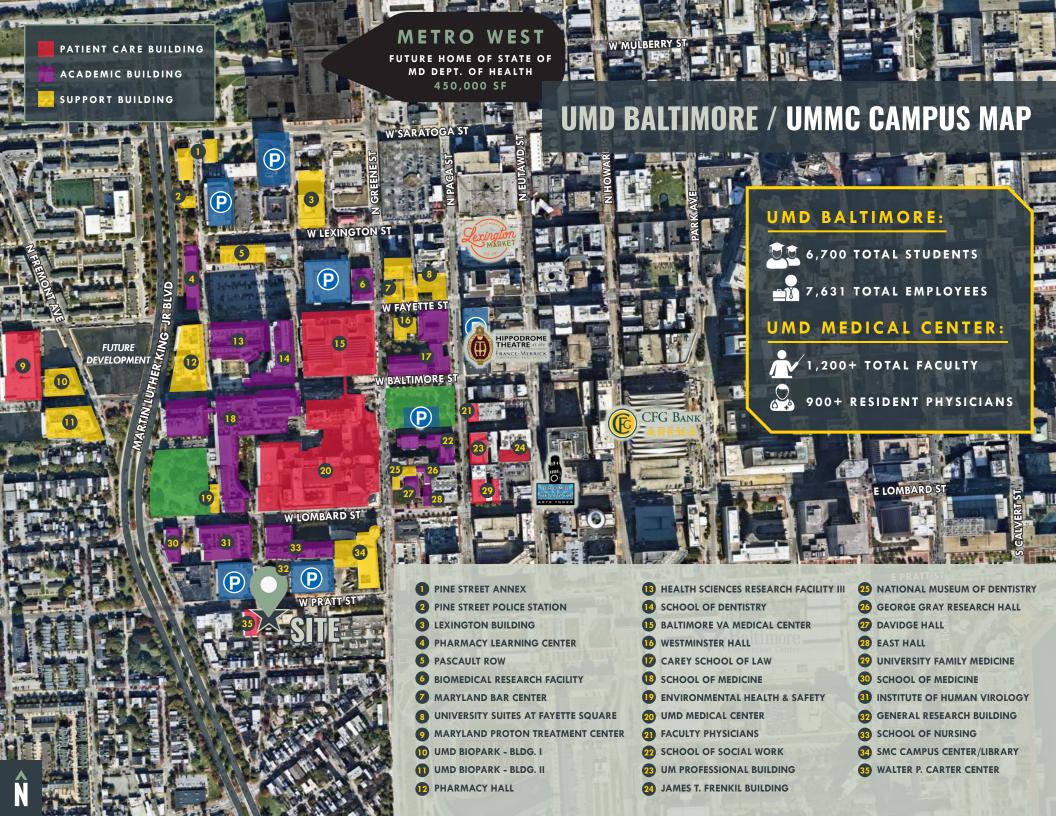

**SALE PRICE:** 

\$950,000

The University of Maryland Medical Center (UMMC) provides a full range of health care services, coordinated across its downtown and midtown Baltimore hospital campuses and several community locations. As the flagship of the University of Maryland Medical System, UMMC serves as a referral center for the most critically ill in the Mid-Atlantic region. UMMC was established in 1823 in partnership with the first public medical school in the nation. Since that time, UMMC has trained generations of physicians, nurses and other health professionals as an international leader in patient care, research and education.

841 Downtown

177 Midtown

**Employees** 

8,899 Downtown

1,423 Midtown

**Medical Staff** 

More than 1,000 faculty physicians and 900 resident physicians across both campuses