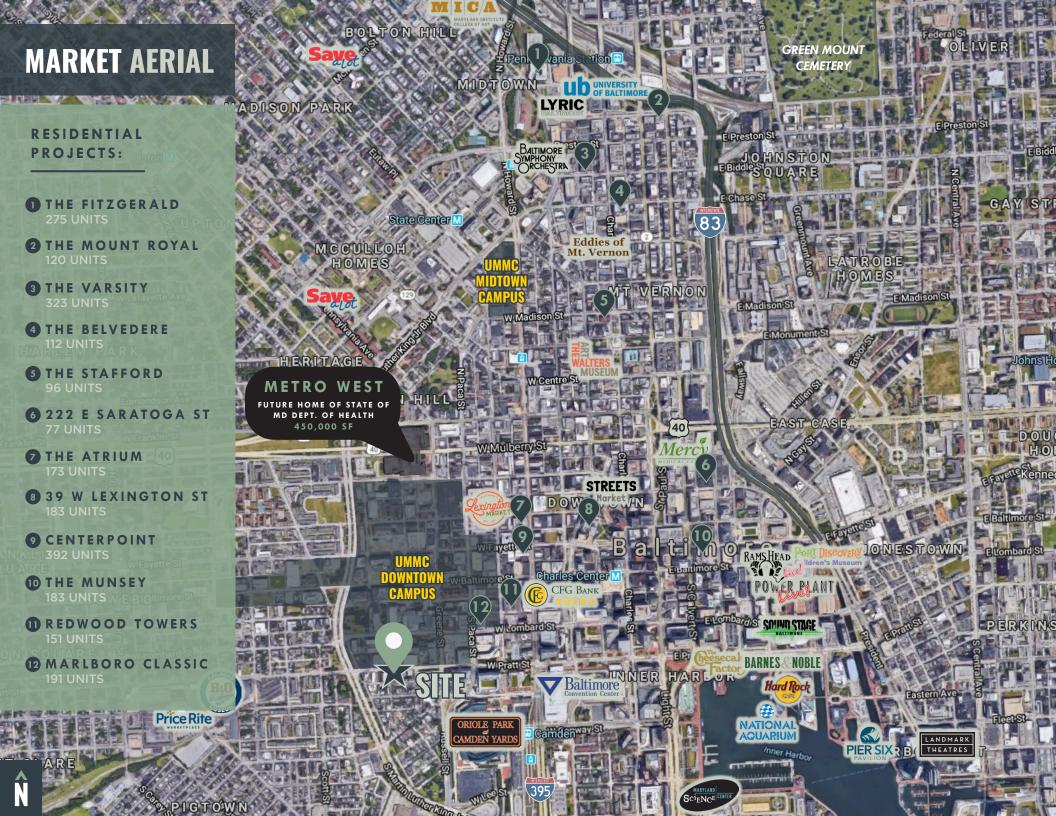

- » A 5,800 SF  $\pm$ , 3-story commercial building
- » Sale includes all restaurant furniture, fixtures, equipment and a Class "B" Restaurant Liquor License
- » Adjacent to bustling UMD Medical Center and Professional Schools with over 17,000 employees/ staff and over 6,800 students
- » 3 blocks to Oriole Park at Camden Yards
- » Signalized corner location with great visibility
- » Ideal for a redevelopment or a sit-down and carry-out restaurant

**BUILDING SIZE:** 

5,800 SF ±

STORIES:

3

**ZONING:** 

C-1
NEIGHBORHOOD BUSINESS DIST.

**TRAFFIC COUNT:** 

19,871 AADT W. PRATT STREET