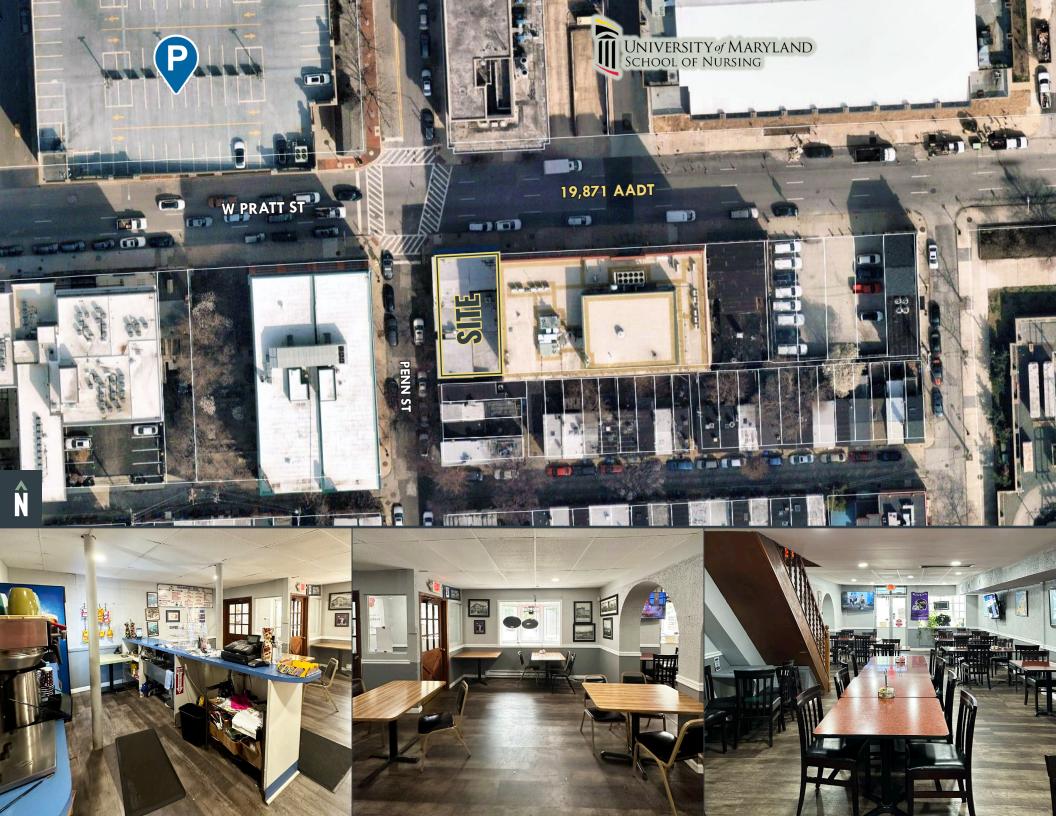

**BUILDING SIZE:** 

5,800 SF ±

STORIES:

3

**ZONING:** 

C-1
NEIGHBORHOOD BUSINESS DIST.

**TRAFFIC COUNT:** 

19,871 AADT W. PRATT STREET

- » A 5,800 SF  $\pm$ , 3-story commercial building
- » Sale includes all restaurant furniture, fixtures, equipment and a Class "B" Restaurant Liquor License
- » Adjacent to bustling UMD Medical Center and Professional Schools with over 17,000 employees/ staff and over 6,800 students
- » 3 blocks to Oriole Park at Camden Yards
- » Signalized corner location with great visibility
- » Ideal for a redevelopment or a sit-down and carry-out restaurant