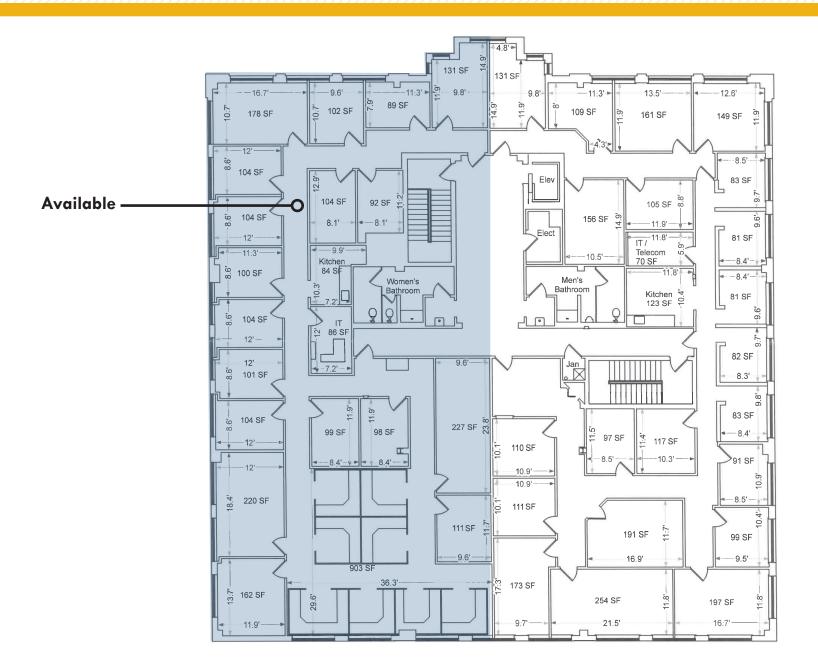

| AVAILABLE:     | SECOND FLOOR:<br>2,500-5,000 SF ± |  |  |
|----------------|-----------------------------------|--|--|
| BUILDING SIZE: | 19,591 SF ±                       |  |  |
| STORIES:       | 2                                 |  |  |
| ZONING:        | NT (NEW TOWN)                     |  |  |
| RENTAL RATE:   | \$25.00 PSF, FS                   |  |  |

## FLOOR **PLAN**