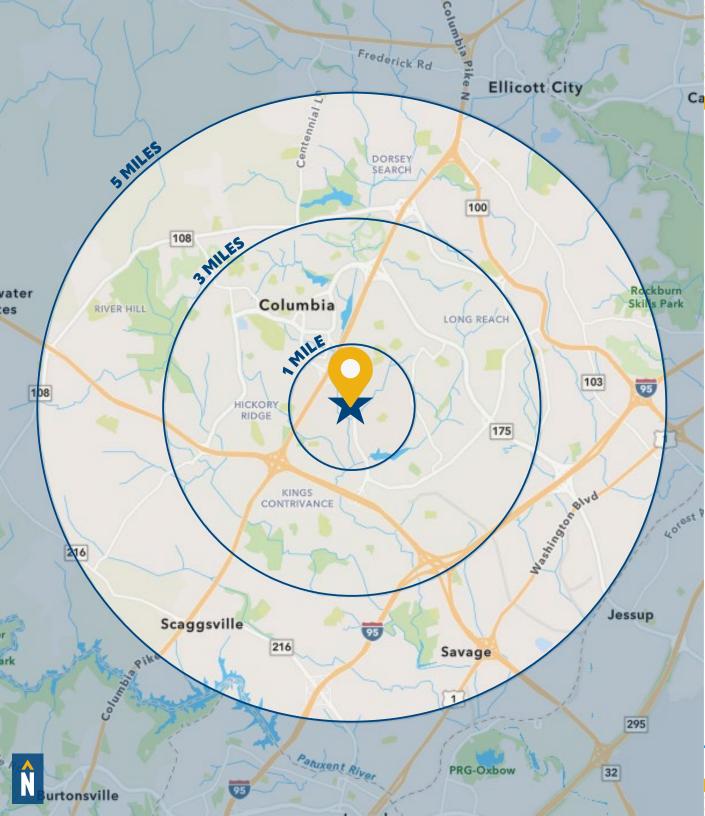

## DEMOGRAPHICS

| 2024                       |           |           |           |  |
|----------------------------|-----------|-----------|-----------|--|
| RADIUS:                    | 1 MILE    | 3 MILES   | 5 MILES   |  |
| RESIDENTIAL POPULATION     |           |           |           |  |
|                            | 12,176    | 97,679    | 209,038   |  |
| DAYTIME POPULATION         |           |           |           |  |
|                            | 11,973    | 119,825   | 229,145   |  |
| AVERAGE HOUSEHOLD INCOME   |           |           |           |  |
| *                          | \$165,738 | \$163,439 | \$186,588 |  |
| NUMBER OF HOUSEHOLDS       |           |           |           |  |
|                            | 4,635     | 38,976    | 77,451    |  |
| MEDIAN AGE                 |           |           |           |  |
| <b>* 1</b><br>− <b>○</b> → | 39.3      | 38.8      | 38.9      |  |
| •                          |           |           |           |  |