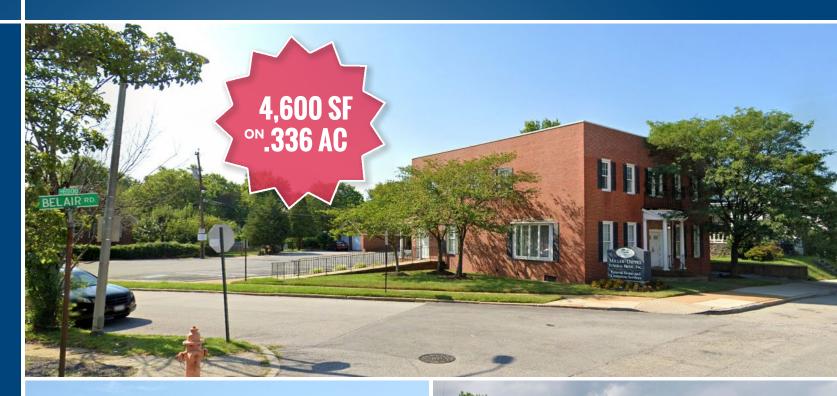

## **FREESTANDING OFFICE/RETAIL** 6415 BELAIR ROAD | BALTIMORE, MARYLAND 21206

BUILDING SIZE

4,600 sf

### LOT SIZE

.336 Acres

ZONING

C-2 (Community Commercial District)

PARKING

28 surface spaces (tandem)

TRAFFIC COUNT

22,500 AADT (Belair Rd/Rt. 1)

## HIGHLIGHTS

- ► 4,600 sf freestanding corner building on .336 acres
- ▶ Paved parking lot: up to 28 cars
- High visibility location on Rt. 1 (Belair Rd): 22,500 cars/day
- Includes drive-in basement with garage door
- C-2 zoning allows for a wide variety of uses