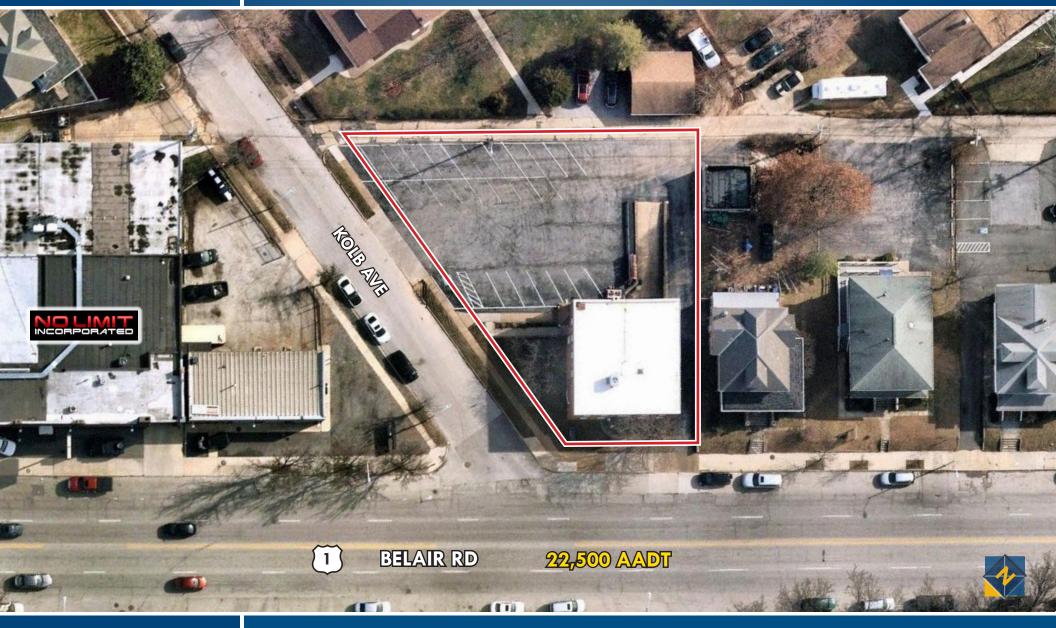

### LOT SIZE

.336 Acres

ZONING

C-2 (Community Commercial District)

PARKING

28 surface spaces (tandem)

TRAFFIC COUNT

22,500 AADT (Belair Rd/Rt. 1)

## HIGHLIGHTS

- ► 4,600 sf freestanding corner building on .336 acres
- ▶ Paved parking lot: up to 28 cars
- High visibility location on Rt. 1 (Belair Rd): 22,500 cars/day
- Includes drive-in basement with garage door
- C-2 zoning allows for a wide variety of uses

## **BIRDSEYE** 6415 BELAIR ROAD | BALTIMORE, MARYLAND 21206

Henry DefordVice PresidentMike RuoccoVice PresidentC 410.494.4861Image: Mackenzie commercial.comC 443.798.9338Image: mruocco@mackenziecommercial.comMackenzie Commercial Real Estate Services, LLC410-821-85852328 W. Joppa Road, Suite 200 | Lutherville-Timonium, Maryland 21093www.MACKENZIECOMMERCIAL.com