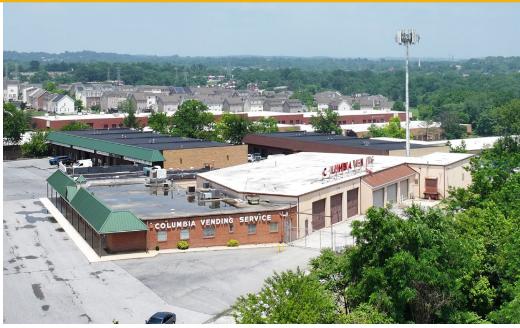

well-lit and fully fenced outdoor storage area
- 6 oversized drive-in doors with interior loading
  - » 14' w x 16' h x3
  - » 12' w x 19' h x3
- 1 exterior dock door with recessed loading
- Gas heat
- 3-phase power
- Quick and easy access to I-95, I-895 and Rt. 40
- Located in an Enterprise Zone
- Multi-tenanted property with updated security

| AVAILABLE:    | 24,426 SF ±                        |
|---------------|------------------------------------|
| IOS:          | FENCED/SECURED TRUCK PARKING       |
| CLEAR HEIGHT: | 14'-5" ±                           |
| DOCKS:        | 1                                  |
| DRIVE-INS:    | 6 (OVERSIZED, W/ INTERIOR LOADING) |
| ZONING:       | C-3 (GENERAL COMMERCIAL DIST.)     |





#### **AERIAL**



#### FLOOR PLAN



### ADDITIONAL PHOTOS









### LOCAL BIRDSEYE



#### TRADE AREA

#### **DRIVING DISTANCE TO:**



0.8 MILES **3 MIN. DRIVE** 



1.0 MILES **4 MIN. DRIVE** 



1.8 MILES **5 MIN. DRIVE** 



6.5 MILES
14 MIN. DRIVE
(SEAGIRT
MARINE TERMINAL)



15.3 MILES **20 MIN. DRIVE** 

**BALTIMORE, MD** 

5.3 MILES **12 MIN.** 

WASHINGTON, DC

44.0 MILES **50 MIN.** 

PHILADELPHIA, PA

97.2 MILES **1 HR. 30 MIN.** 

RICHMOND, VA

153.0 MILES **2 HRS. 20 MIN**.



## FOR MORE INFO CONTACT:



DANIEL HUDAK, SIOR
SENIOR VICE PRESIDENT & PRINCIPAL
443.573.3205
DHUDAK@mackenziecommercial.com



ALTON CURRY
REAL ESTATE ADVISOR
443.841.9780
ACURRY@mackenziecommercial.com



GRAHAM SEVY
REAL ESTATE ADVISOR
410.830.1399
GSEVY@mackenziecommercial.com