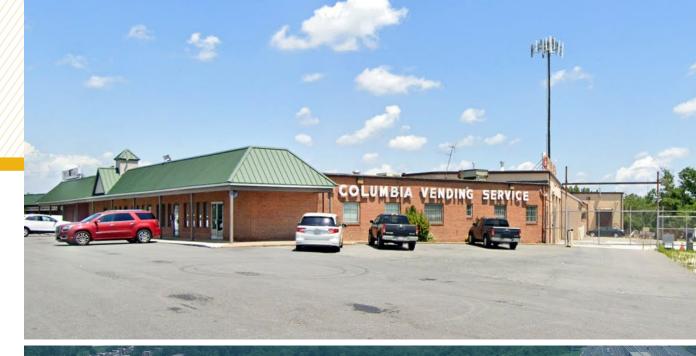

LIGHTS:

- 24,426 SF ± warehouse/office space (2 levels)
- Secure, well-lit and fully fenced outdoor storage area
- 6 oversized drive-in doors with interior loading
  - » 14' w x 16' h x3
  - » 12' w x 19' h x3
- 1 exterior dock door with recessed loading
- Gas heat
- 3-phase power
- Quick and easy access to I-95, I-895 and Rt. 40
- Located in an Enterprise Zone
- Multi-tenanted property with updated security

| AVAILABLE:    | 24,426 SF ±                        |
|---------------|------------------------------------|
| IOS:          | FENCED/SECURED TRUCK PARKING       |
| CLEAR HEIGHT: | 14'-5" ±                           |
| DOCKS:        | 1                                  |
| DRIVE-INS:    | 6 (OVERSIZED, W/ INTERIOR LOADING) |
| ZONING:       | C-3 (GENERAL COMMERCIAL DIST.)     |





#### **AERIAL**



#### FLOOR PLAN



### ADDITIONAL PHOTOS









### LOCAL BIRDSEYE



#### TRADE AREA

#### **DRIVING DISTANCE TO:**



0.8 MILES **3 MIN. DRIVE** 



1.0 MILES **4 MIN. DRIVE** 



1.8 MILES **5 MIN. DRIVE** 



6.5 MILES
14 MIN. DRIVE
(SEAGIRT
MARINE TERMINAL)



15.3 MILES **20 MIN. DRIVE** 

**BALTIMORE, MD** 

5.3 MILES **12 MIN.** 

WASHINGTON, DC

44.0 MILES **50 MIN.** 

PHILADELPHIA, PA

97.2 MILES **1 HR. 30 MIN.** 

RICHMOND, VA

153.0 MILES **2 HRS. 20 MIN**.



## FOR MORE INFO CONTACT:



DANIEL HUDAK, SIOR
SENIOR VICE PRESIDENT & PRINCIPAL
443.573.3205
DHUDAK@mackenziecommercial.com



ALTON CURRY
REAL ESTATE ADVISOR
443.841.9780
ACURRY@mackenziecommercial.com



GRAHAM SEVY
REAL ESTATE ADVISOR
410.830.1399
GSEVY@mackenziecommercial.com