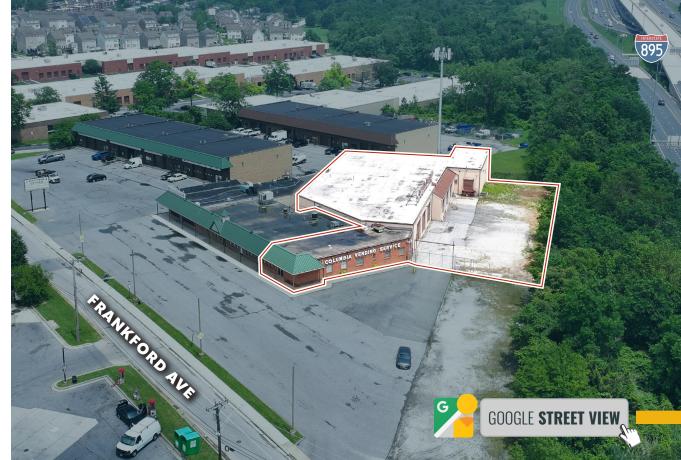

GHTS:

- 24,426 SF ± warehouse/office space (2 levels)
- Secure, well-lit and fully fenced outdoor storage area
- 6 oversized drive-in doors with interior loading
  - » 14' w x 16' h x3
  - » 12' w x 19' h x3
- 1 exterior dock door with recessed loading
- Gas heat
- 3-phase power
- Quick and easy access to I-95, I-895 and Rt. 40
- Located in an Enterprise Zone
- Multi-tenanted property with updated security

| AVAILABLE:    | 24,426 SF ±                        |
|---------------|------------------------------------|
| IOS:          | FENCED/SECURED TRUCK PARKING       |
| CLEAR HEIGHT: | 14'-5" ±                           |
| DOCKS:        | 1                                  |
| DRIVE-INS:    | 6 (OVERSIZED, W/ INTERIOR LOADING) |
| ZONING:       | C-3 (GENERAL COMMERCIAL DIST.)     |





#### **AERIAL**



#### FLOOR PLAN



### ADDITIONAL PHOTOS









### LOCAL BIRDSEYE



#### TRADE AREA

#### **DRIVING DISTANCE TO:**



0.8 MILES **3 MIN. DRIVE** 



1.0 MILES **4 MIN. DRIVE** 



1.8 MILES **5 MIN. DRIVE** 



6.5 MILES
14 MIN. DRIVE
(SEAGIRT
MARINE TERMINAL)



15.3 MILES **20 MIN. DRIVE** 

**BALTIMORE, MD** 

5.3 MILES **12 MIN.** 

WASHINGTON, DC

44.0 MILES **50 MIN.** 

PHILADELPHIA, PA

97.2 MILES **1 HR. 30 MIN.** 

RICHMOND, VA

153.0 MILES **2 HRS. 20 MIN**.



## FOR MORE INFO CONTACT:



DANIEL HUDAK, SIOR
SENIOR VICE PRESIDENT & PRINCIPAL
443.573.3205
DHUDAK@mackenziecommercial.com



ALTON CURRY
REAL ESTATE ADVISOR
443.841.9780
ACURRY@mackenziecommercial.com



GRAHAM SEVY
REAL ESTATE ADVISOR
410.830.1399
GSEVY@mackenziecommercial.com