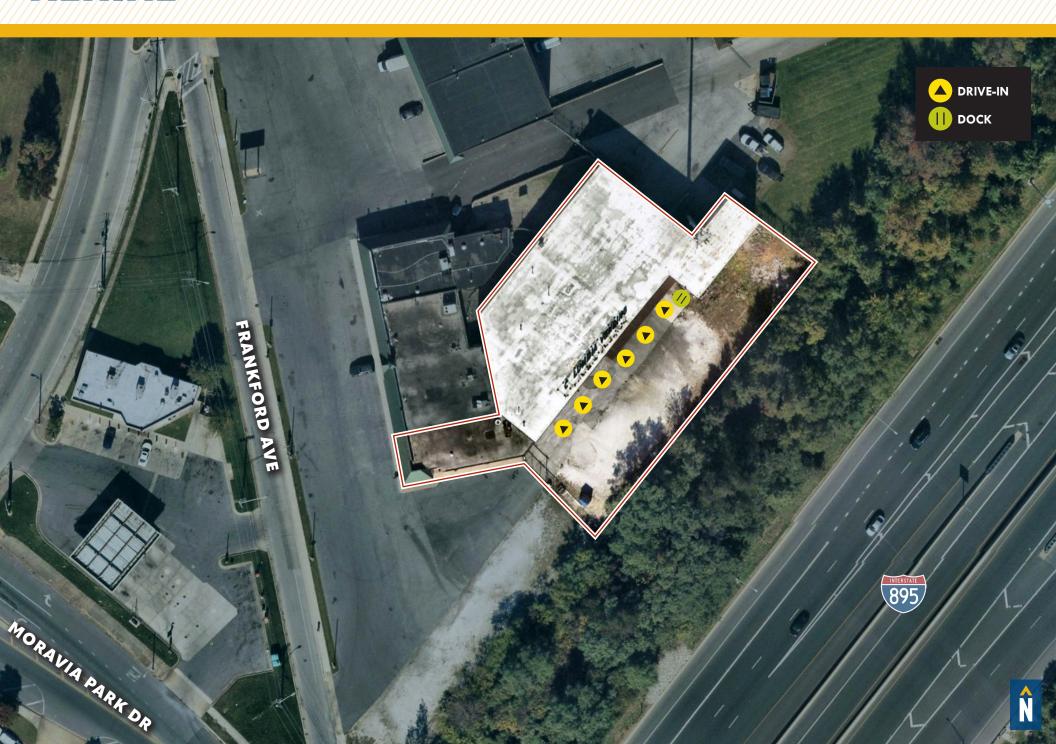

#### HIGHLIGHTS:

- 24,426 SF ± warehouse/office space (2 levels)
- Secure, well-lit and fully fenced outdoor storage area
- 6 oversized drive-in doors with interior loading
  - » 14' w x 16' h x3
  - » 12' w x 19' h x3
- 1 exterior dock door with recessed loading
- Gas heat
- 3-phase power
- Quick and easy access to I-95, I-895 and Rt. 40
- Located in an Enterprise Zone
- Multi-tenanted property with updated security

| AVAILABLE:    | 24,426 SF ±                        |
|---------------|------------------------------------|
| IOS:          | FENCED/SECURED TRUCK PARKING       |
| CLEAR HEIGHT: | 14'-5" ±                           |
| DOCKS:        | 1                                  |
| DRIVE-INS:    | 6 (OVERSIZED, W/ INTERIOR LOADING) |
| ZONING:       | C-3 (GENERAL COMMERCIAL DIST.)     |

#### FLOOR PLAN