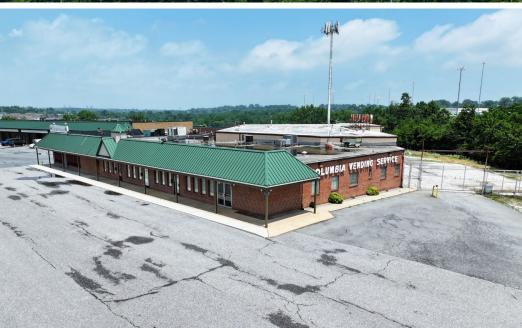

ll-lit and fully fenced outdoor storage area
- 6 oversized drive-in doors with interior loading
  - » 14' w x 16' h x3
  - » 12' w x 19' h x3
- 1 exterior dock door with recessed loading
- Gas heat
- 3-phase power
- Quick and easy access to I-95, I-895 and Rt. 40
- Located in an Enterprise Zone
- Multi-tenanted property with updated security

| AVAILABLE:    | 24,426 SF ±                        |
|---------------|------------------------------------|
| IOS:          | FENCED/SECURED TRUCK PARKING       |
| CLEAR HEIGHT: | 14'-5" ±                           |
| DOCKS:        | 1                                  |
| DRIVE-INS:    | 6 (OVERSIZED, W/ INTERIOR LOADING) |
| ZONING:       | C-3 (GENERAL COMMERCIAL DIST.)     |





#### **AERIAL**



#### FLOOR PLAN



### ADDITIONAL PHOTOS









### LOCAL BIRDSEYE



#### TRADE AREA

#### **DRIVING DISTANCE TO:**



0.8 MILES **3 MIN. DRIVE** 



1.0 MILES **4 MIN. DRIVE** 



1.8 MILES **5 MIN. DRIVE** 



6.5 MILES
14 MIN. DRIVE
(SEAGIRT
MARINE TERMINAL)



15.3 MILES **20 MIN. DRIVE** 

**BALTIMORE, MD** 

5.3 MILES **12 MIN.** 

WASHINGTON, DC

44.0 MILES **50 MIN.** 

PHILADELPHIA, PA

97.2 MILES **1 HR. 30 MIN.** 

RICHMOND, VA

153.0 MILES **2 HRS. 20 MIN**.



## FOR MORE INFO CONTACT:



DANIEL HUDAK, SIOR
SENIOR VICE PRESIDENT & PRINCIPAL
443.573.3205
DHUDAK@mackenziecommercial.com



ALTON CURRY
REAL ESTATE ADVISOR
443.841.9780
ACURRY@mackenziecommercial.com



GRAHAM SEVY
REAL ESTATE ADVISOR
410.830.1399
GSEVY@mackenziecommercial.com