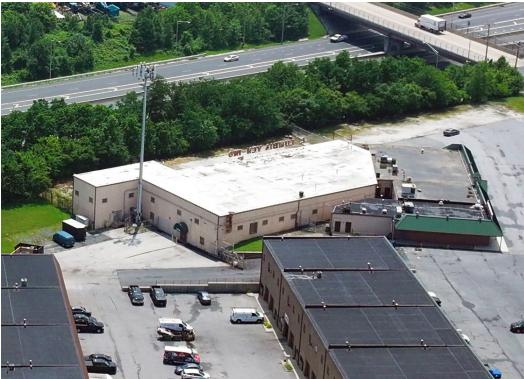

-lit and fully fenced outdoor storage area
- 6 oversized drive-in doors with interior loading
  - » 14' w x 16' h x3
  - » 12' w x 19' h x3
- 1 exterior dock door with recessed loading
- Gas heat
- 3-phase power
- Quick and easy access to I-95, I-895 and Rt. 40
- Located in an Enterprise Zone
- Multi-tenanted property with updated security

| AVAILABLE:    | 24,426 SF ±                        |
|---------------|------------------------------------|
| IOS:          | FENCED/SECURED TRUCK PARKING       |
| CLEAR HEIGHT: | 14'-5" ±                           |
| DOCKS:        | 1                                  |
| DRIVE-INS:    | 6 (OVERSIZED, W/ INTERIOR LOADING) |
| ZONING:       | C-3 (GENERAL COMMERCIAL DIST.)     |





#### **AERIAL**



#### FLOOR PLAN



### ADDITIONAL PHOTOS









### LOCAL BIRDSEYE



#### TRADE AREA

#### **DRIVING DISTANCE TO:**



0.8 MILES **3 MIN. DRIVE** 



1.0 MILES **4 MIN. DRIVE** 



1.8 MILES **5 MIN. DRIVE** 



6.5 MILES
14 MIN. DRIVE
(SEAGIRT
MARINE TERMINAL)



15.3 MILES **20 MIN. DRIVE** 

**BALTIMORE, MD** 

5.3 MILES **12 MIN.** 

WASHINGTON, DC

44.0 MILES **50 MIN.** 

PHILADELPHIA, PA

97.2 MILES **1 HR. 30 MIN.** 

RICHMOND, VA

153.0 MILES **2 HRS. 20 MIN**.



## FOR MORE INFO CONTACT:



DANIEL HUDAK, SIOR
SENIOR VICE PRESIDENT & PRINCIPAL
443.573.3205
DHUDAK@mackenziecommercial.com



ALTON CURRY
REAL ESTATE ADVISOR
443.841.9780
ACURRY@mackenziecommercial.com



GRAHAM SEVY
REAL ESTATE ADVISOR
410.830.1399
GSEVY@mackenziecommercial.com