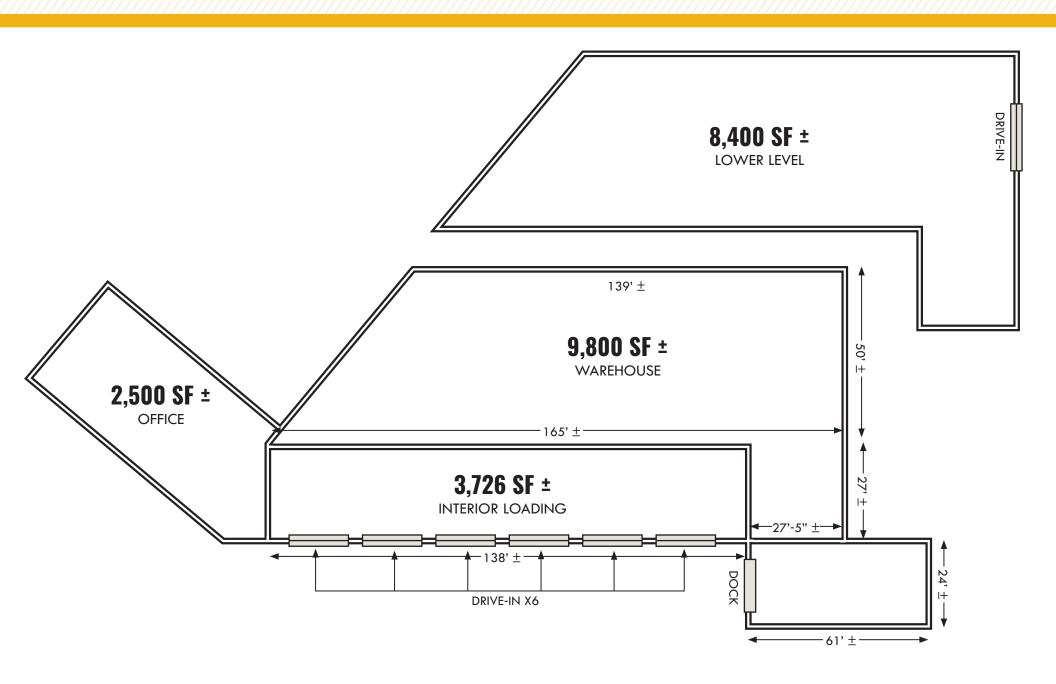

#### FLOOR PLAN

#### HIGHLIGHTS:

- 24,426 SF ± warehouse/office space (2 levels)
- Secure, well-lit and fully fenced outdoor storage area
- 6 oversized drive-in doors with interior loading
  - » 14' w x 16' h x3
  - » 12' w x 19' h x3
- 1 exterior dock door with recessed loading
- Gas heat
- 3-phase power
- Quick and easy access to I-95, I-895 and Rt. 40
- Located in an Enterprise Zone
- Multi-tenanted property with updated security

| AVAILABLE:    | 24,426 SF ±                        |
|---------------|------------------------------------|
| IOS:          | FENCED/SECURED TRUCK PARKING       |
| CLEAR HEIGHT: | 14'-5" ±                           |
| DOCKS:        | 1                                  |
| DRIVE-INS:    | 6 (OVERSIZED, W/ INTERIOR LOADING) |
| ZONING:       | C-3 (GENERAL COMMERCIAL DIST.)     |