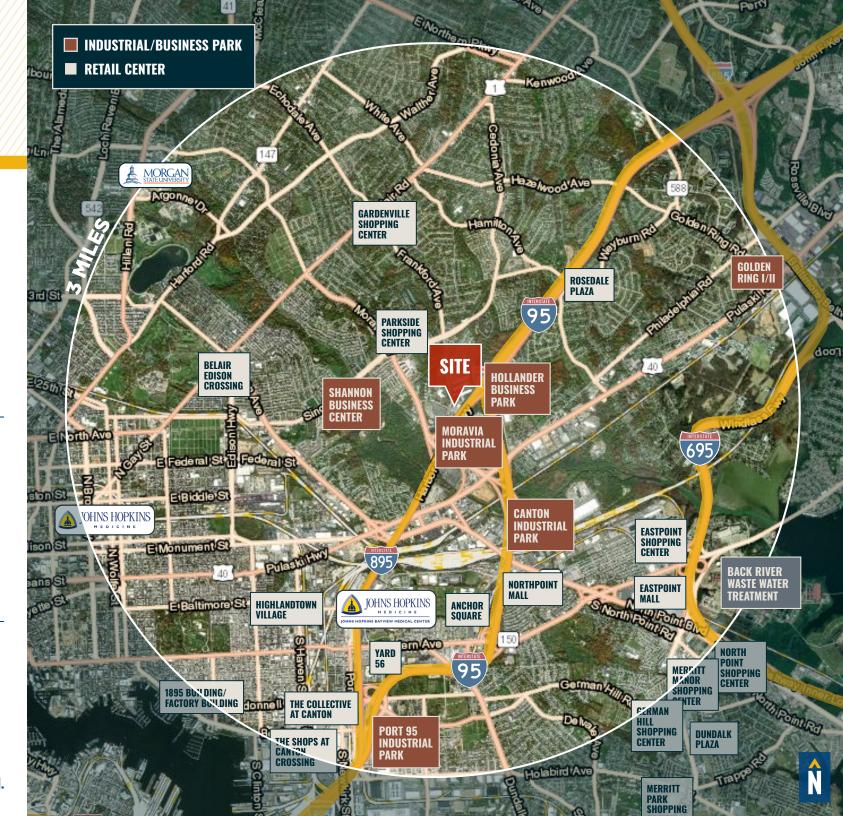

--------------------|
| IOS:          | FENCED/SECURED TRUCK PARKING       |
| CLEAR HEIGHT: | 14'-5" ±                           |
| DOCKS:        | 1                                  |
| DRIVE-INS:    | 6 (OVERSIZED, W/ INTERIOR LOADING) |
| ZONING:       | C-3 (GENERAL COMMERCIAL DIST.)     |





#### **AERIAL**



#### FLOOR PLAN



### ADDITIONAL PHOTOS









### LOCAL BIRDSEYE



#### TRADE AREA

#### **DRIVING DISTANCE TO:**



0.8 MILES **3 MIN. DRIVE** 



1.0 MILES **4 MIN. DRIVE** 



1.8 MILES **5 MIN. DRIVE** 



6.5 MILES
14 MIN. DRIVE
(SEAGIRT
MARINE TERMINAL)



15.3 MILES **20 MIN. DRIVE** 

**BALTIMORE, MD** 

5.3 MILES **12 MIN.** 

WASHINGTON, DC

44.0 MILES **50 MIN.** 

PHILADELPHIA, PA

97.2 MILES **1 HR. 30 MIN.** 

RICHMOND, VA

153.0 MILES **2 HRS. 20 MIN**.



## FOR MORE INFO CONTACT:



DANIEL HUDAK, SIOR
SENIOR VICE PRESIDENT & PRINCIPAL
443.573.3205
DHUDAK@mackenziecommercial.com



ALTON CURRY
REAL ESTATE ADVISOR
443.841.9780
ACURRY@mackenziecommercial.com



GRAHAM SEVY
REAL ESTATE ADVISOR
410.830.1399
GSEVY@mackenziecommercial.com