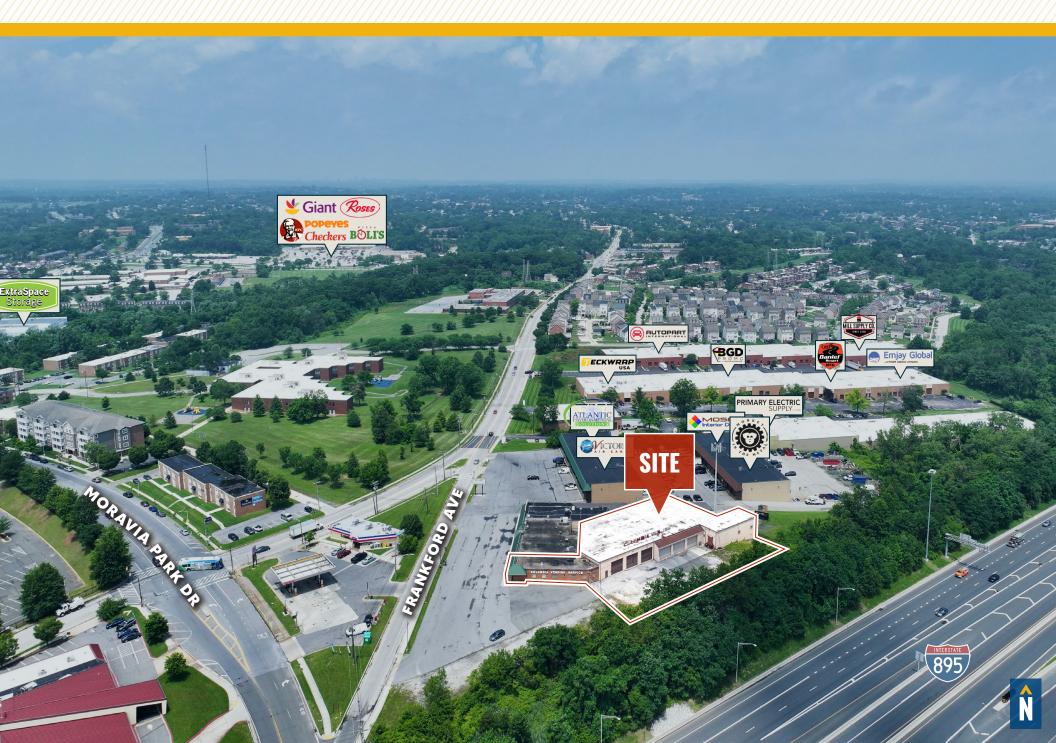

outdoor storage area
- 6 oversized drive-in doors with interior loading
  - » 14' w x 16' h x3
  - » 12' w x 19' h x3
- 1 exterior dock door with recessed loading
- Gas heat
- 3-phase power
- Quick and easy access to I-95, I-895 and Rt. 40
- Located in an Enterprise Zone
- Multi-tenanted property with updated security

| AVAILABLE:    | 24,426 SF ±                        |
|---------------|------------------------------------|
| IOS:          | FENCED/SECURED TRUCK PARKING       |
| CLEAR HEIGHT: | 14'-5" ±                           |
| DOCKS:        | 1                                  |
| DRIVE-INS:    | 6 (OVERSIZED, W/ INTERIOR LOADING) |
| ZONING:       | C-3 (GENERAL COMMERCIAL DIST.)     |





#### **AERIAL**



#### FLOOR PLAN



### ADDITIONAL PHOTOS









### LOCAL BIRDSEYE



#### TRADE AREA

#### **DRIVING DISTANCE TO:**



0.8 MILES **3 MIN. DRIVE** 



1.0 MILES **4 MIN. DRIVE** 



1.8 MILES **5 MIN. DRIVE** 



6.5 MILES
14 MIN. DRIVE
(SEAGIRT
MARINE TERMINAL)



15.3 MILES **20 MIN. DRIVE** 

**BALTIMORE, MD** 

5.3 MILES **12 MIN.** 

WASHINGTON, DC

44.0 MILES **50 MIN.** 

PHILADELPHIA, PA

97.2 MILES **1 HR. 30 MIN.** 

RICHMOND, VA

153.0 MILES **2 HRS. 20 MIN**.



## FOR MORE INFO CONTACT:



DANIEL HUDAK, SIOR
SENIOR VICE PRESIDENT & PRINCIPAL
443.573.3205
DHUDAK@mackenziecommercial.com



ALTON CURRY
REAL ESTATE ADVISOR
443.841.9780
ACURRY@mackenziecommercial.com



GRAHAM SEVY
REAL ESTATE ADVISOR
410.830.1399
GSEVY@mackenziecommercial.com