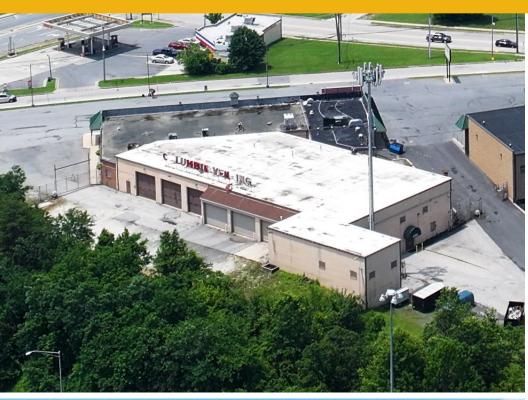

, well-lit and fully fenced outdoor storage area
- 6 oversized drive-in doors with interior loading
  - » 14' w x 16' h x3
  - » 12' w x 19' h x3
- 1 exterior dock door with recessed loading
- Gas heat
- 3-phase power
- Quick and easy access to I-95, I-895 and Rt. 40
- Located in an Enterprise Zone
- Multi-tenanted property with updated security

| AVAILABLE:    | 24,426 SF ±                        |
|---------------|------------------------------------|
| IOS:          | FENCED/SECURED TRUCK PARKING       |
| CLEAR HEIGHT: | 14'-5" ±                           |
| DOCKS:        | 1                                  |
| DRIVE-INS:    | 6 (OVERSIZED, W/ INTERIOR LOADING) |
| ZONING:       | C-3 (GENERAL COMMERCIAL DIST.)     |





#### **AERIAL**



#### FLOOR PLAN



### ADDITIONAL PHOTOS









### LOCAL BIRDSEYE



#### TRADE AREA

#### **DRIVING DISTANCE TO:**



0.8 MILES **3 MIN. DRIVE** 



1.0 MILES **4 MIN. DRIVE** 



1.8 MILES **5 MIN. DRIVE** 



6.5 MILES
14 MIN. DRIVE
(SEAGIRT
MARINE TERMINAL)



15.3 MILES **20 MIN. DRIVE** 

**BALTIMORE, MD** 

5.3 MILES **12 MIN.** 

WASHINGTON, DC

44.0 MILES **50 MIN.** 

PHILADELPHIA, PA

97.2 MILES **1 HR. 30 MIN.** 

RICHMOND, VA

153.0 MILES **2 HRS. 20 MIN**.



## FOR MORE INFO CONTACT:



DANIEL HUDAK, SIOR
SENIOR VICE PRESIDENT & PRINCIPAL
443.573.3205
DHUDAK@mackenziecommercial.com



ALTON CURRY
REAL ESTATE ADVISOR
443.841.9780
ACURRY@mackenziecommercial.com



GRAHAM SEVY
REAL ESTATE ADVISOR
410.830.1399
GSEVY@mackenziecommercial.com