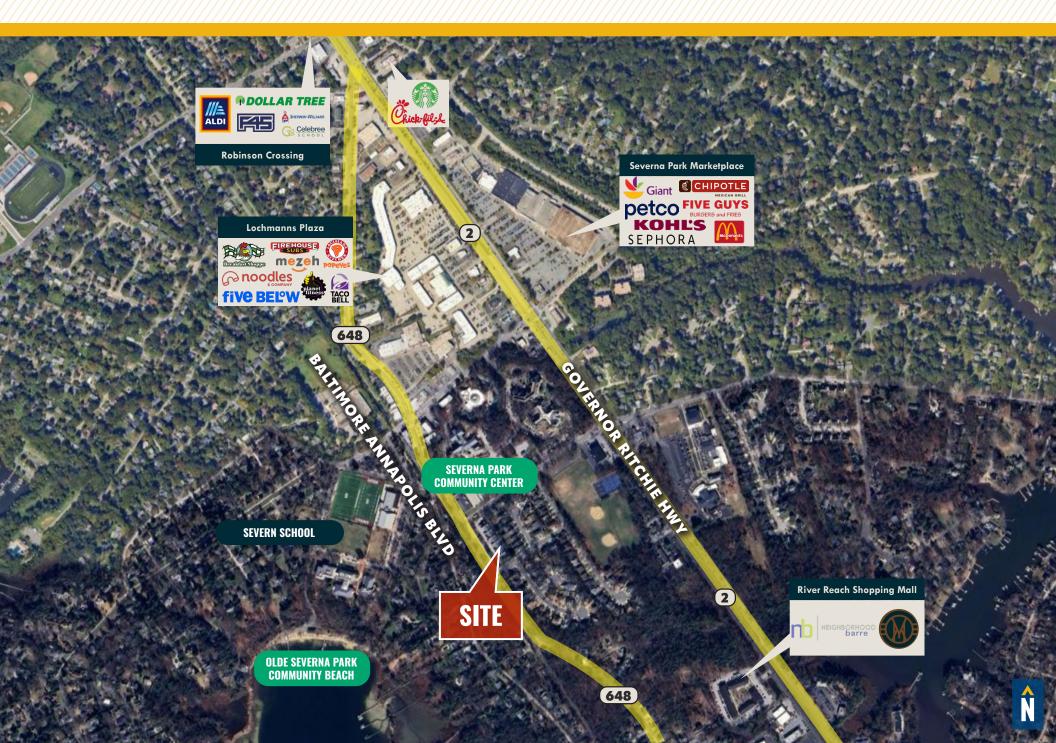

n Park Plaza, and the Severna Park Marketplace

**AVAILABLE:** 

3,097 SF  $\pm$  (DIVISIBLE TO 1,294 SF AND 1,843)

PARKING:

3.13/1,000 SF

TAXES (2025):

\$5,248.45/YEAR

\*CONDO FEES:

\$1,431.84/MONTH

**SALE PRICE:** 

\$755,000 (CONTACT BROKERS FOR PRICING ON DIVISIBLE UNITS)

\*Condo fees do not include any expense associated with individual suites. Electricity, HVAC, cleaning, taxes, insurance and all repairs and maintenance of individual suites are the responsibility of the individual condo owners. The condo fees cover maintenance and repair of the common areas and everything other than the individual suites. All capital projects are completed with special assessments.





#### FLOOR PLAN

Units 106 - 110: 3,097 sf  $\pm$ 



### INTERIOR PHOTOS















## MARKET AERIAL





#### **DEMOGRAPHICS**

**15 MIN** 

83,181

176,984

\$158,401

69,200

39.3

## FOR MORE INFO CONTACT:



ETHAN BINNIX
REAL ESTATE ADVISOR
443.798.9342
EBINNIX@mackenziecommercial.com



DAVID MCCLATCHY
SENIOR VICE PRESIDENT & PRINCIPAL
410.953.0366
DMCCLATCHY@mackenziecommercial.com