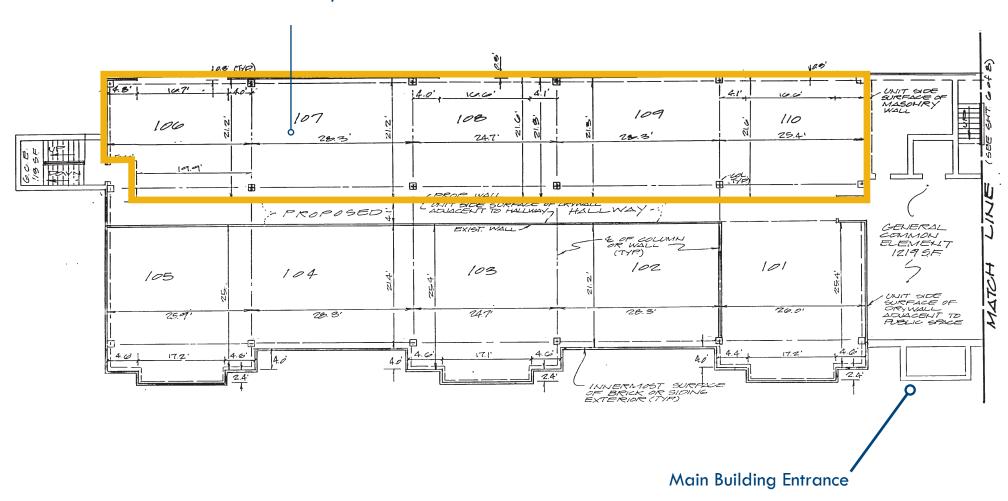

Ribs in the Severna Park Village Center, Park Tavern in Park Plaza, and the Severna Park Marketplace

**AVAILABLE:** 

3,097 SF  $\pm$  (DIVISIBLE TO 1,294 SF AND 1,843)

PARKING:

3.13/1,000 SF

TAXES (2025):

\$5,248.45/YEAR

\*CONDO FEES:

\$1,431.84/MONTH

**SALE PRICE:** 

\$755,000 (CONTACT BROKERS FOR PRICING ON DIVISIBLE UNITS)

\*Condo fees do not include any expense associated with individual suites. Electricity, HVAC, cleaning, taxes, insurance and all repairs and maintenance of individual suites are the responsibility of the individual condo owners. The condo fees cover maintenance and repair of the common areas and everything other than the individual suites. All capital projects are completed with special assessments.





#### FLOOR PLAN

Units 106 - 110: 3,097 sf  $\pm$ 



### INTERIOR PHOTOS















## MARKET AERIAL





#### **DEMOGRAPHICS**

**15 MIN** 

83,181

176,984

\$158,401

69,200

39.3

## FOR MORE INFO CONTACT:



ETHAN BINNIX
REAL ESTATE ADVISOR
443.798.9342
EBINNIX@mackenziecommercial.com



DAVID MCCLATCHY
SENIOR VICE PRESIDENT & PRINCIPAL
410.953.0366
DMCCLATCHY@mackenziecommercial.com