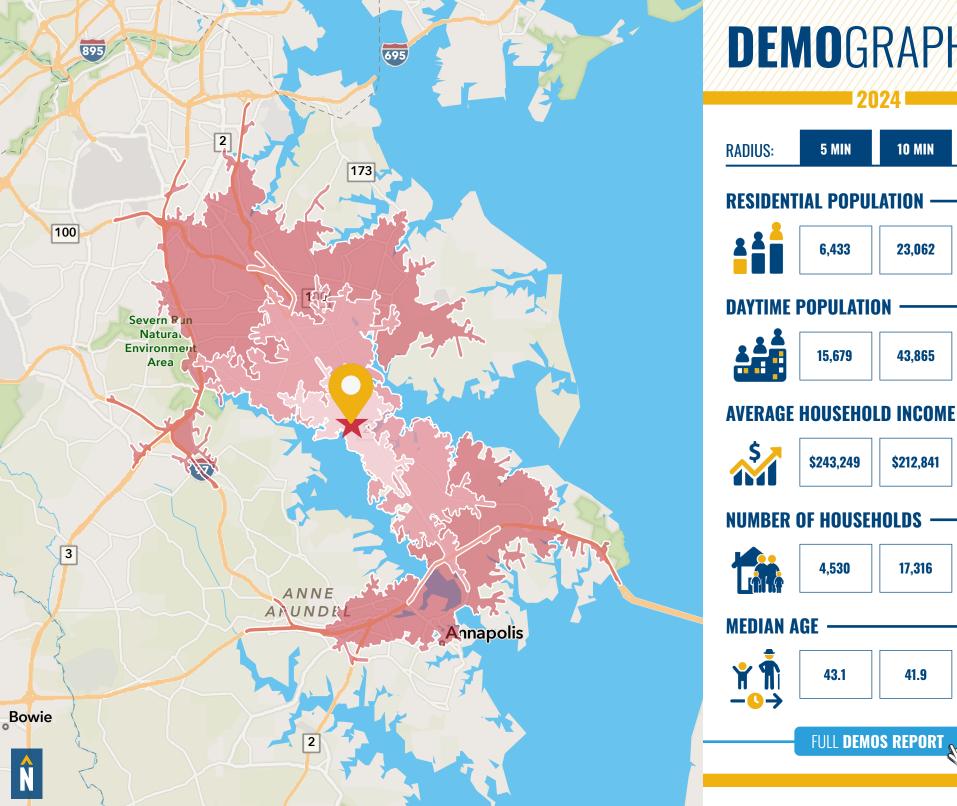

## MARKET AERIAL

#### **DEMOGRAPHICS**

**15 MIN** 

83,181

176,984

\$158,401

69,200

39.3