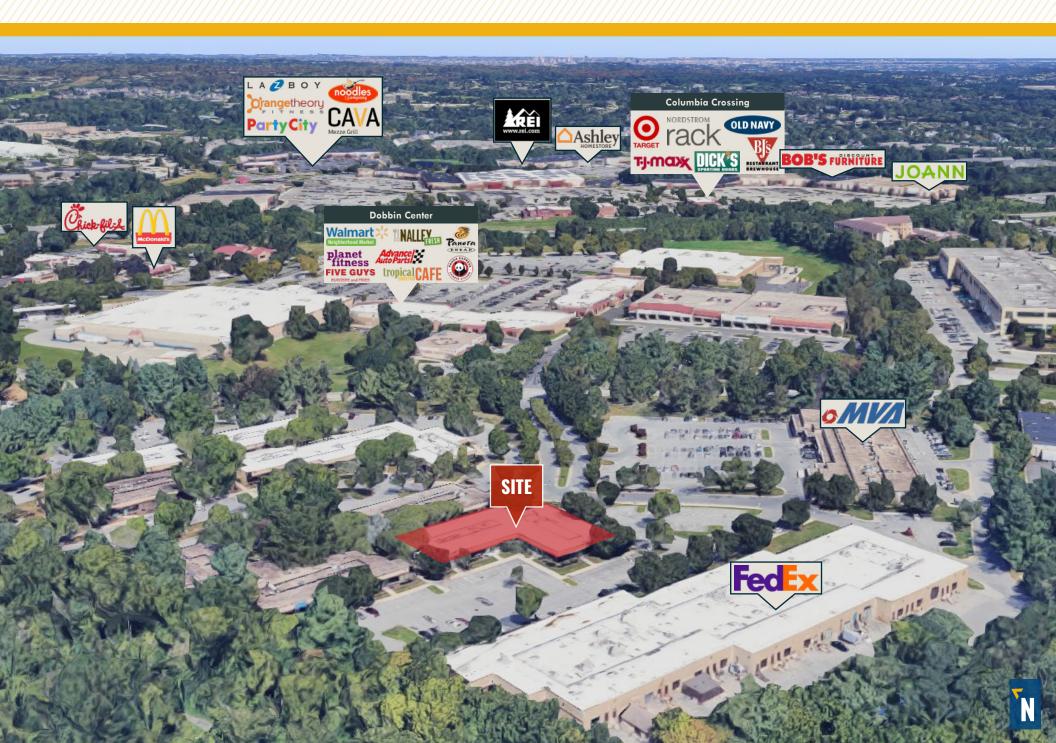

### **COLUMBIA BUSINESS CENTER**

6460 DOBBIN ROAD | COLUMBIA, MARYLAND 21046







# **PROPERTY** OVERVIEW

#### **HIGHLIGHTS:**

- One story Class A office
- On-site amenities include banking, Sushi King, MVA and Elchorn Branch Trail
- Space can be divided
- Parking at a ratio of 4.3 per 1,000 sf

PARKING:

TONING:

1,000 SF - 6,000 SF ±

1986

4.3/1,000 SF

NT (NEW TOWN)

RENTAL RATE:

\$14/SF, NNN





#### LOCAL BIRDSEYE



#### LOCAL TRADE AREA





## FOR MORE INFO CONTACT:



ADAM NACHLAS
SENIOR VICE PRESIDENT
443.798.9343
ANACHLAS@mackenziecommercial.com



DENNIS BOYLE
SENIOR VICE PRESIDENT
443.798.9339
DBOYLE@mackenziecommercial.com





No warranty or representation, expressed or implied, is made as to the accuracy of the information contained herein, and same is submitted subject to errors, omissions, change of price, rental or other conditions, withdrawal without notice, and to any specific listing conditions imposed by our principals.