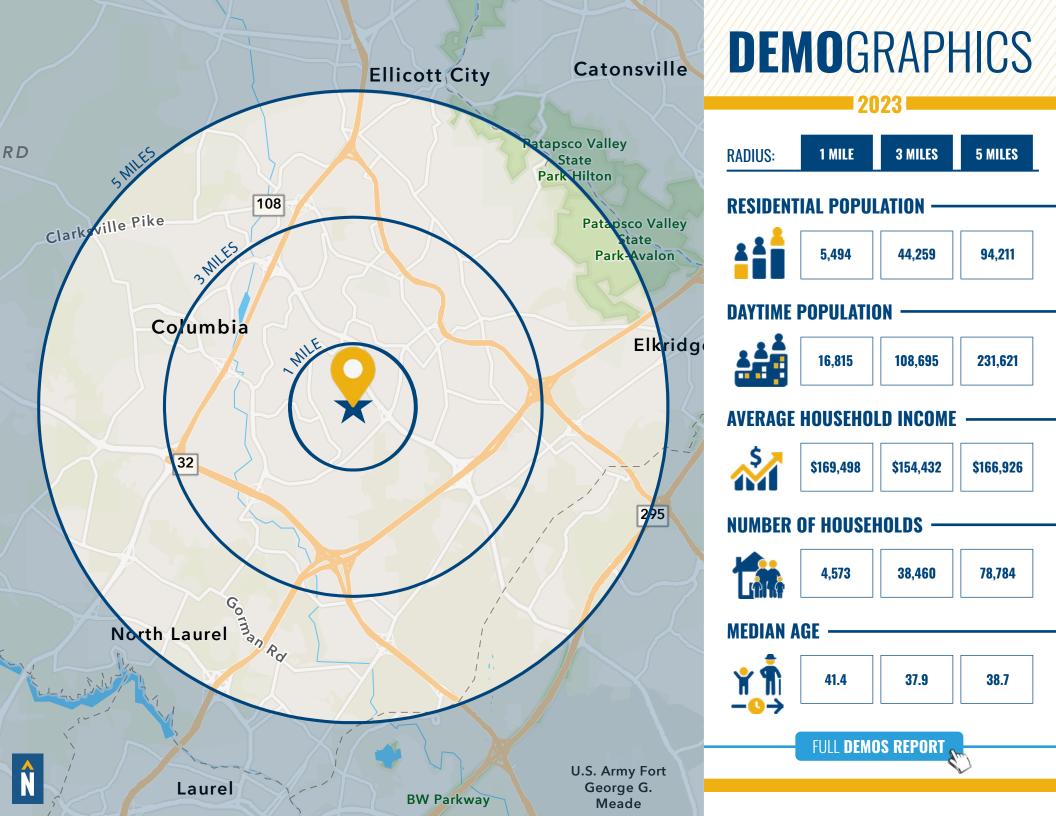

### **COLUMBIA BUSINESS CENTER**

6460 DOBBIN ROAD | COLUMBIA, MARYLAND 21046







# **PROPERTY** OVERVIEW

#### **HIGHLIGHTS:**

- One story Class A office
- On-site amenities include banking, Sushi King, MVA and Elchorn Branch Trail
- Space can be divided
- Parking at a ratio of 4.3 per 1,000 sf

PARKING:

TONING:

1,000 SF - 6,000 SF ±

1986

4.3/1,000 SF

NT (NEW TOWN)

RENTAL RATE:

\$14/SF, NNN





#### LOCAL BIRDSEYE



#### LOCAL TRADE AREA





## FOR MORE INFO CONTACT:



ADAM NACHLAS
SENIOR VICE PRESIDENT
443.798.9343
ANACHLAS@mackenziecommercial.com



DENNIS BOYLE
SENIOR VICE PRESIDENT
443.798.9339
DBOYLE@mackenziecommercial.com





No warranty or representation, expressed or implied, is made as to the accuracy of the information contained herein, and same is submitted subject to errors, omissions, change of price, rental or other conditions, withdrawal without notice, and to any specific listing conditions imposed by our principals.