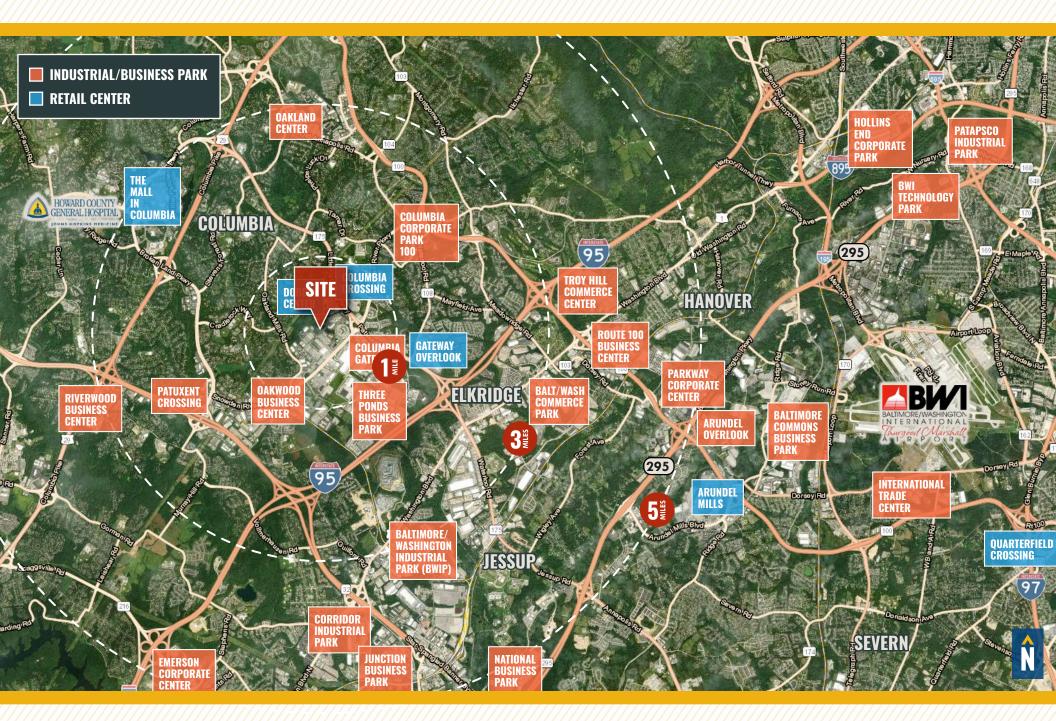

### **COLUMBIA BUSINESS CENTER**

6460 DOBBIN ROAD | COLUMBIA, MARYLAND 21046







# **PROPERTY** OVERVIEW

#### **HIGHLIGHTS:**

- One story Class A office
- On-site amenities include banking, Sushi King, MVA and Elchorn Branch Trail
- Space can be divided
- Parking at a ratio of 4.3 per 1,000 sf

PARKING:

TONING:

1,000 SF - 6,000 SF ±

1986

4.3/1,000 SF

NT (NEW TOWN)

RENTAL RATE:

\$14/SF, NNN





#### LOCAL BIRDSEYE



#### LOCAL TRADE AREA





## FOR MORE INFO CONTACT:



ADAM NACHLAS
SENIOR VICE PRESIDENT
443.798.9343
ANACHLAS@mackenziecommercial.com



DENNIS BOYLE
SENIOR VICE PRESIDENT
443.798.9339
DBOYLE@mackenziecommercial.com





No warranty or representation, expressed or implied, is made as to the accuracy of the information contained herein, and same is submitted subject to errors, omissions, change of price, rental or other conditions, withdrawal without notice, and to any specific listing conditions imposed by our principals.