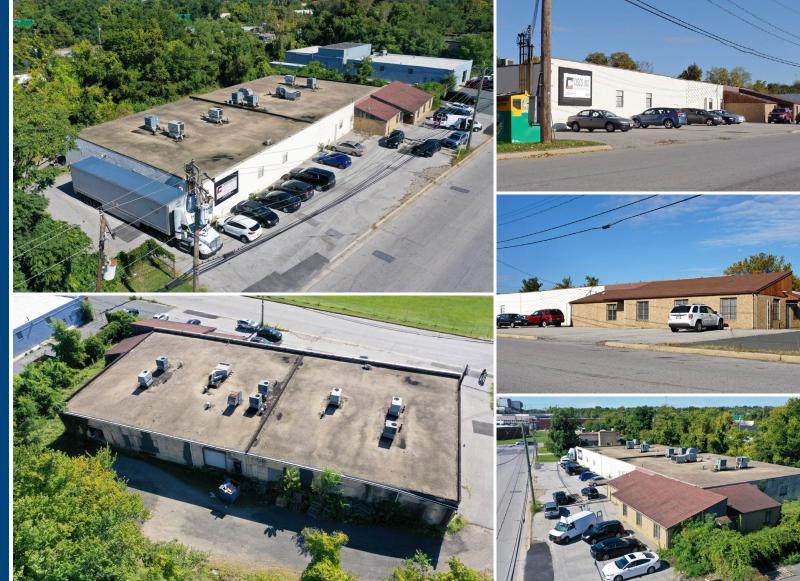

AERIAL 6608 QUAD AVENUE | ROSEDALE, MARYLAND 21237

Mike RuoccoSenior Vice President & Principal☎ 410.494.4868■ mruocco@mackenziecommercial.comAndrew MeederSenior Vice President & Principal™ ameeder@mackenziecommercial.com☎ 410.494.4881■ ameeder@mackenziecommercial.comMacKenzie Commercial Real Estate Services, LLC• 410-821-8585• 2328 W. Joppa Road, Suite 200 | Lutherville-Timonium, Maryland 21093• www.MACKENZIECOMMERCIAL.com