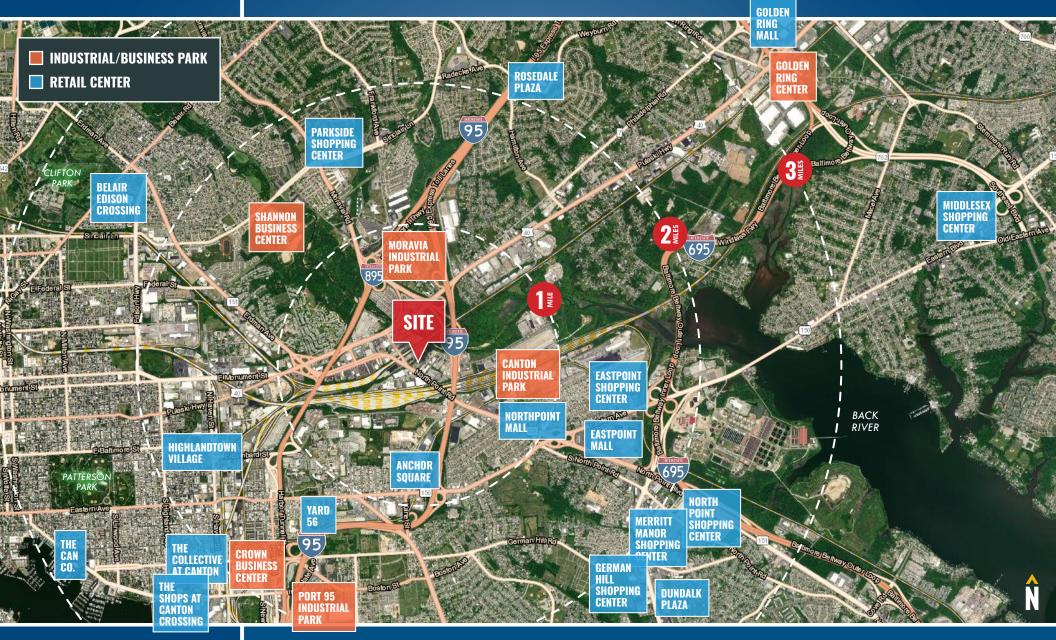

## **TRADE AREA** 6608 QUAD AVENUE | ROSEDALE, MARYLAND 21237

Mike Ruocco | Senior Vice President & Principal 🖀 410.494.4868 🖂 mruocco@mackenziecommercial.com

Andrew Meeder | Senior Vice President & Principal 🕿 410.494.4881 🖂 ameeder@mackenziecommercial.com MacKenzie Commercial Real Estate Services, LLC • 410-821-8585 • 2328 W. Joppa Road, Suite 200 | Lutherville-Timonium, Maryland 21093 • www.MACKENZIECOMMERCIAL.com