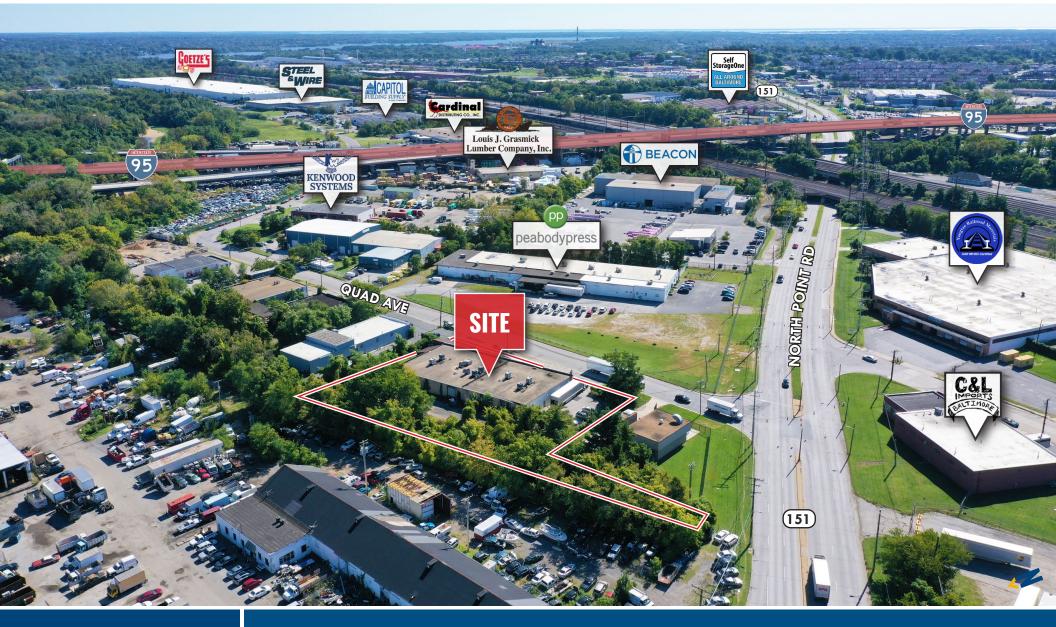

## **TRADE AREA** 6608 QUAD AVENUE | ROSEDALE, MARYLAND 21237

Mike Ruocco | Senior Vice President & Principal 🖀 410.494.4868 🖂 mruocco@mackenziecommercial.com

Andrew Meeder | Senior Vice President & Principal 🕿 410.494.4881 🖂 ameeder@mackenziecommercial.com MacKenzie Commercial Real Estate Services, LLC • 410-821-8585 • 2328 W. Joppa Road, Suite 200 | Lutherville-Timonium, Maryland 21093 • www.MACKENZIECOMMERCIAL.com