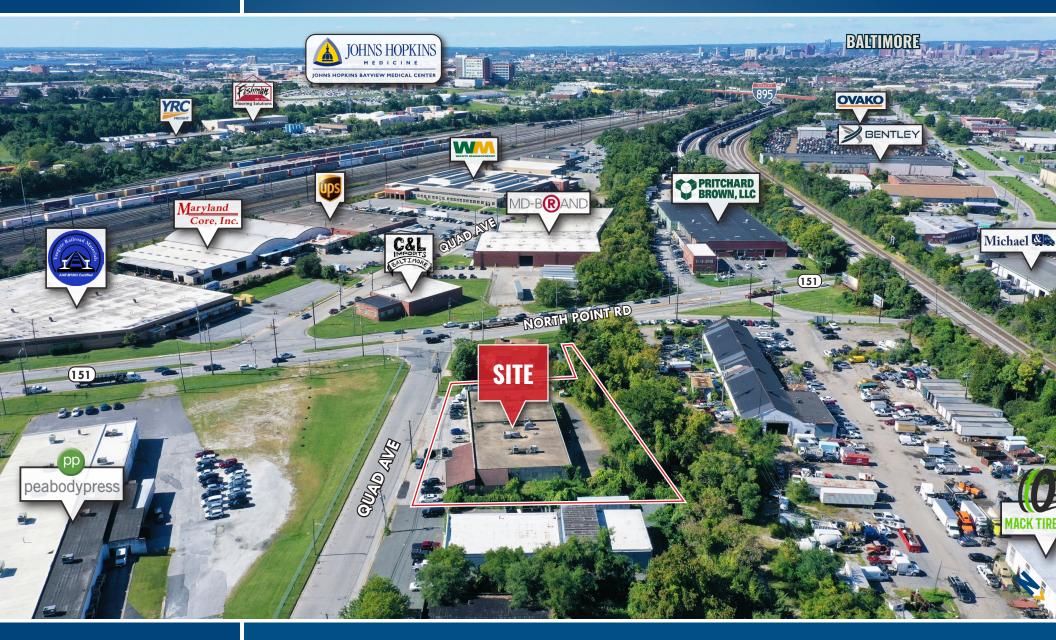

#### LOCATION 6608 QUAD AVENUE | ROSEDALE, MARYLAND 21237

Mike Ruocco | Senior Vice President & Principal 🖀 410.494.4868 🖂 mruocco@mackenziecommercial.com

Andrew Meeder | Senior Vice President & Principal 🕿 410.494.4881 🖂 ameeder@mackenziecommercial.com MacKenzie Commercial Real Estate Services, LLC • 410-821-8585 • 2328 W. Joppa Road, Suite 200 | Lutherville-Timonium, Maryland 21093 • www.MACKENZIECOMMERCIAL.com