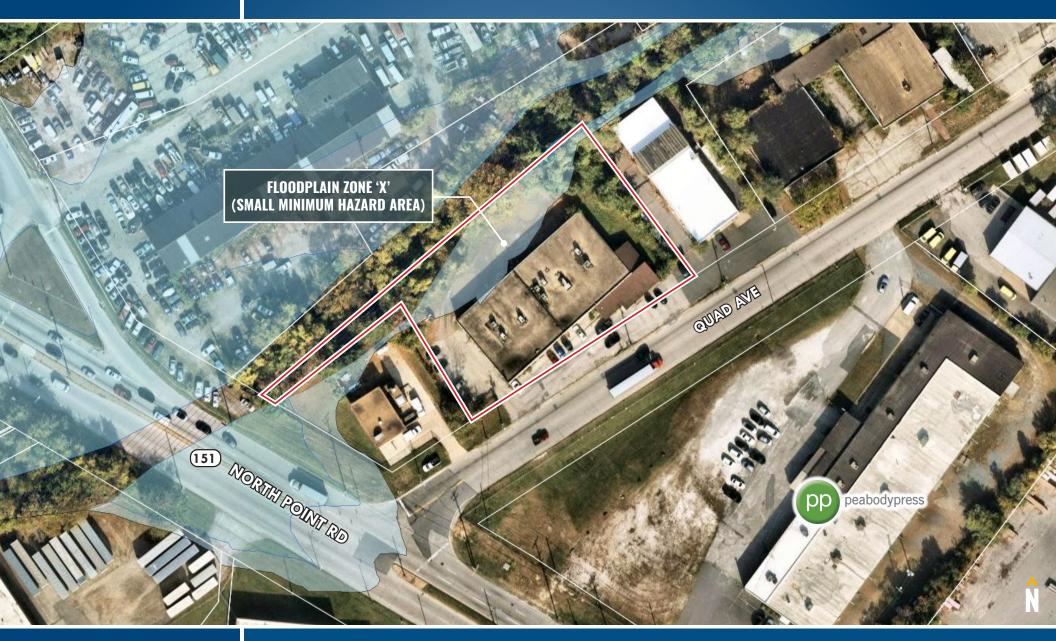

### **LOCAL BIRDSEYE** 6608 QUAD AVENUE | ROSEDALE, MARYLAND 21237

Mike RuoccoSenior Vice President & Principal☎ 410.494.4868ॼ mruocco@mackenziecommercial.com☎ 410.494.4881ॼ ameeder@mackenziecommercial.comMacKenzie Commercial Real Estate Services, LLC• 410-821-8585• 2328 W. Joppa Road, Suite 200 | Lutherville-Timonium, Maryland 21093• www.MACKENZIECOMMERCIAL.com

## LOCAL BIRDSEYE 6608 QUAD AVENUE | ROSEDALE, MARYLAND 21237

Mike RuoccoSenior Vice President & Principal☎ 410.494.4868■ mruocco@mackenziecommercial.comAndrew MeederSenior Vice President & Principal☎ 410.494.4868■ mruocco@mackenziecommercial.com☎ 410.494.4881■ ameeder@mackenziecommercial.comMackenzie Commercial Real Estate Services, LLC• 410-821-8585• 2328 W. Joppa Road, Suite 200 | Lutherville-Timonium, Maryland 21093• www.MACKENZIECOMMERCIAL.com