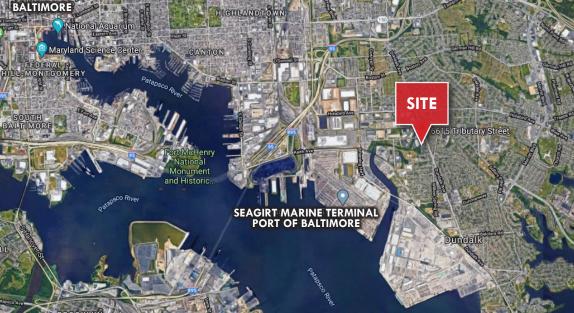

## **LOCATION**

6615 TRIBUTARY STREET | BALTIMORE, MARYLAND 21224

#### TRAVEL DISTANCES

- » I-95 1.5 miles
- » I-895 1.5 miles
- » Port of Baltimore 2.0 miles
- » US Route 40 3.3 miles
- » I-695 3.5 miles
- » US Route 1 6 miles
- » BWI Airport 14 miles