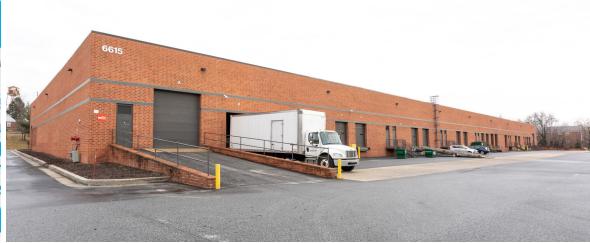

### 6615 TRIBUTARY STREET

**BALTIMORE, MARYLAND 21224** 

#### **BUILDING FEATURES**

- » Dock loading
- » Wet sprinkler system
- » Gas fired heat
- » 18' ± ceiling height