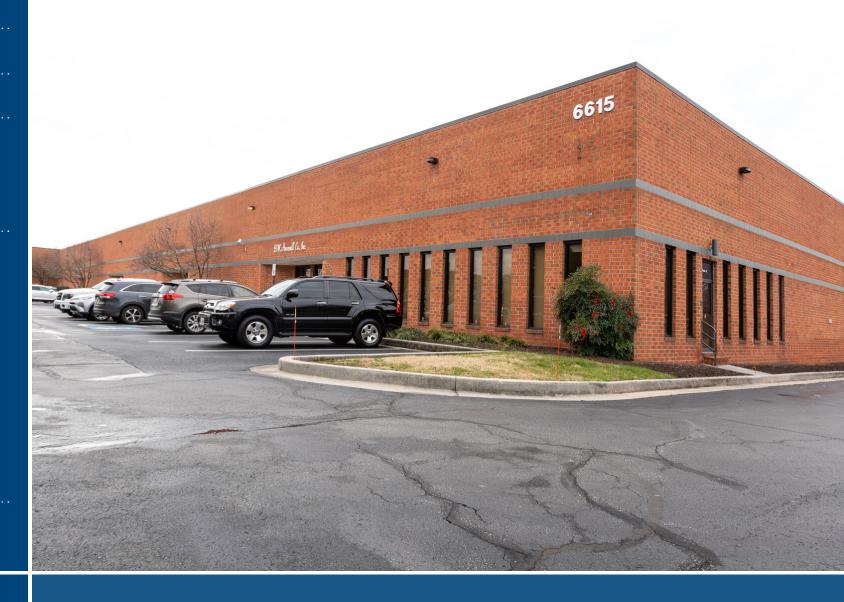

### 6615 TRIBUTARY STREET

**BALTIMORE, MARYLAND 21224** 

### **AVAILABLE**

4,200 sf ±

August 31, 2023

#### **BUILDING FEATURES**

- » Dock loading
- » Wet sprinkler system
- » Gas fired heat
- » 18' ± ceiling height