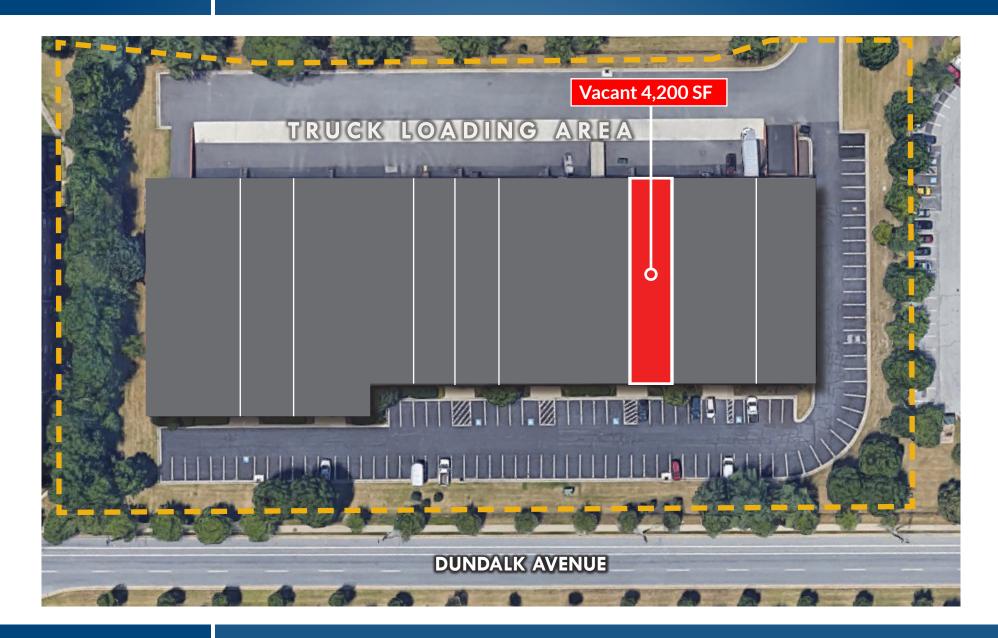

## SUBLEASE Baltimore City, Maryland

### 6615 TRIBUTARY STREET

**BALTIMORE, MARYLAND 21224** 

### **AVAILABLE**

4,200 sf ±

August 31, 2023

#### **LEASE PRICE**

Negotiable

#### **BUILDING FEATURES**

- » Dock loading
- » Wet sprinkler system
- » Gas fired heat
- » 18' ± ceiling height

#### TRAVEL DISTANCES

- » I-95 1.5 miles
- » I-895 1.5 miles
- » Port of Baltimore 2.0 miles
- » US Route 40 3.3 miles
- » I-695 3.5 miles
- » US Route 1 6 miles
- » BWI Airport 14 miles





## SUBLEASE Baltimore City, Maryland

### **PARCEL AERIAL**

6615 TRIBUTARY STREET | BALTIMORE, MARYLAND 21224





# SUBLEASE Baltimore City, Maryland

## **LOCATION**

6615 TRIBUTARY STREET | BALTIMORE, MARYLAND 21224