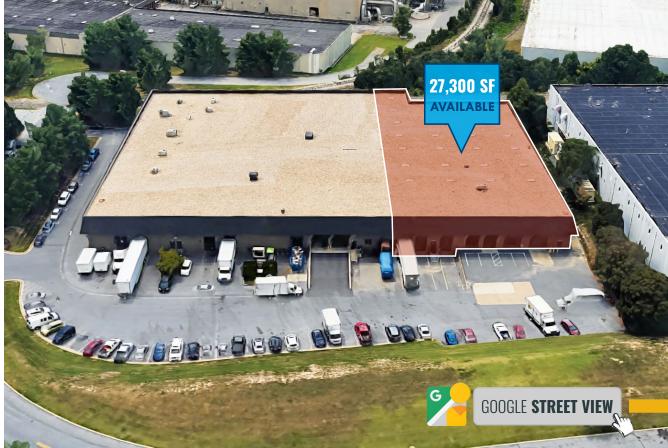

# **PROPERTY** OVERVIEW

#### **HIGHLIGHTS:**

- 27,300 SF  $\pm$  available
  - » 25,489 SF  $\pm$  warehouse space
  - » 1,811 SF  $\pm$  office space
- Situated within Route 100 Industrial Park
- Ample parking
- Gas heat/public utilities
- Sprinklered
- 1400 Amps of 120/208 volt, 3 phase service
- Easy access Route 100, Route 1, I-295 and I-95
- Bus stop within walking distance
- Close proximity to BWI Airport

| AVAILABLE:     | 27,300 SF ±                         |
|----------------|-------------------------------------|
| CLEAR HEIGHT:  | 22' ±                               |
| LOADING DOCKS: | 3                                   |
| DRIVE-INS:     | 2 (OVERSIZED)                       |
| ZONING:        | M-2 (MANUFACTURING: HEAVY DISTRICT) |
| RENTAL RATE:   | \$5.00 PSF NNN                      |