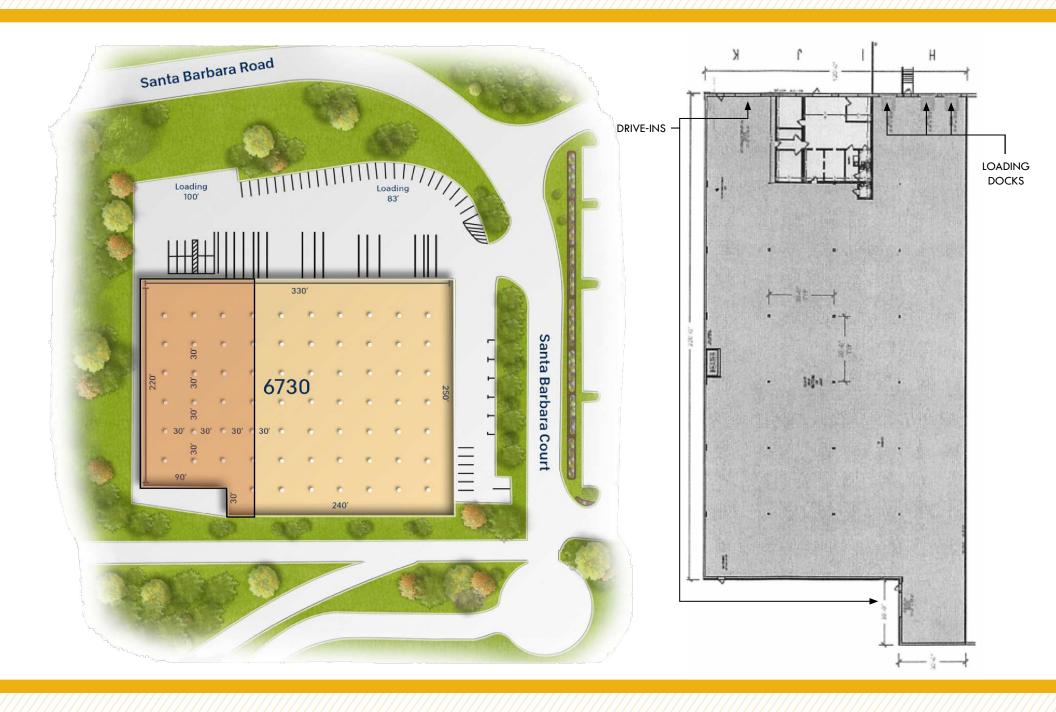

#### SITE/FLOOR PLANS

| AVAILABLE:     | 27,300 SF ±                         |
|----------------|-------------------------------------|
| CLEAR HEIGHT:  | 22' ±                               |
| LOADING DOCKS: | 3                                   |
| DRIVE-INS:     | 2 (OVERSIZED)                       |
| ZONING:        | M-2 (MANUFACTURING: HEAVY DISTRICT) |
| RENTAL RATE:   | \$5.00 PSF NNN                      |