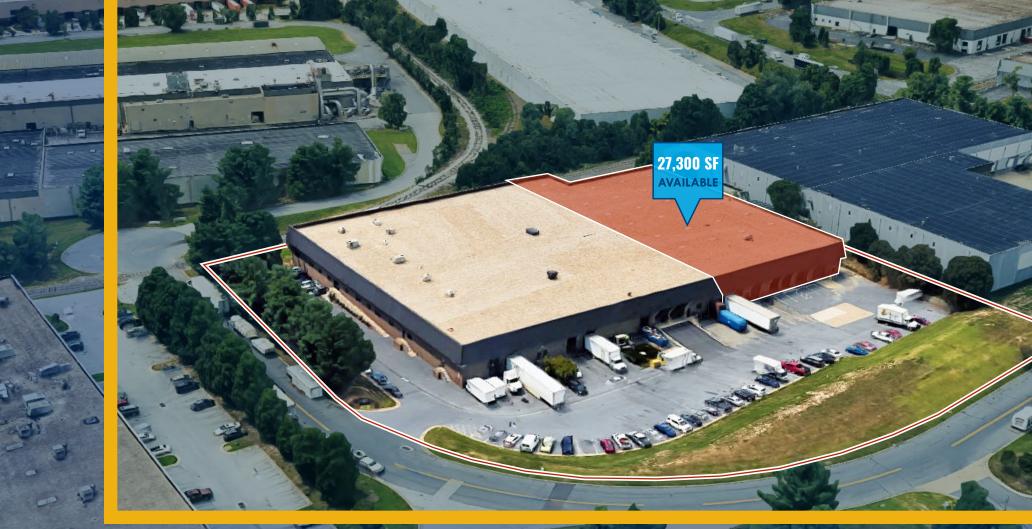

### **WAREHOUSE SPACE**

6730 SANTA BARBARA COURT | ELKRIDGE, MARYLAND 21075

# **PROPERTY** OVERVIEW

#### **HIGHLIGHTS:**

- 27,300 SF  $\pm$  available
  - » 25,489 SF  $\pm$  warehouse space
  - » 1,811 SF  $\pm$  office space
- Situated within Route 100 Industrial Park
- Ample parking
- Gas heat/public utilities
- Sprinklered
- 1400 Amps of 120/208 volt, 3 phase service
- Easy access Route 100, Route 1, I-295 and I-95
- Bus stop within walking distance
- Close proximity to BWI Airport

| AVAILABLE:     | 27,300 SF ±                         |
|----------------|-------------------------------------|
| CLEAR HEIGHT:  | 22' ±                               |
| LOADING DOCKS: | 3                                   |
| DRIVE-INS:     | 2 (OVERSIZED)                       |
| ZONING:        | M-2 (MANUFACTURING: HEAVY DISTRICT) |
| RENTAL RATE:   | \$5.00 PSF NNN                      |