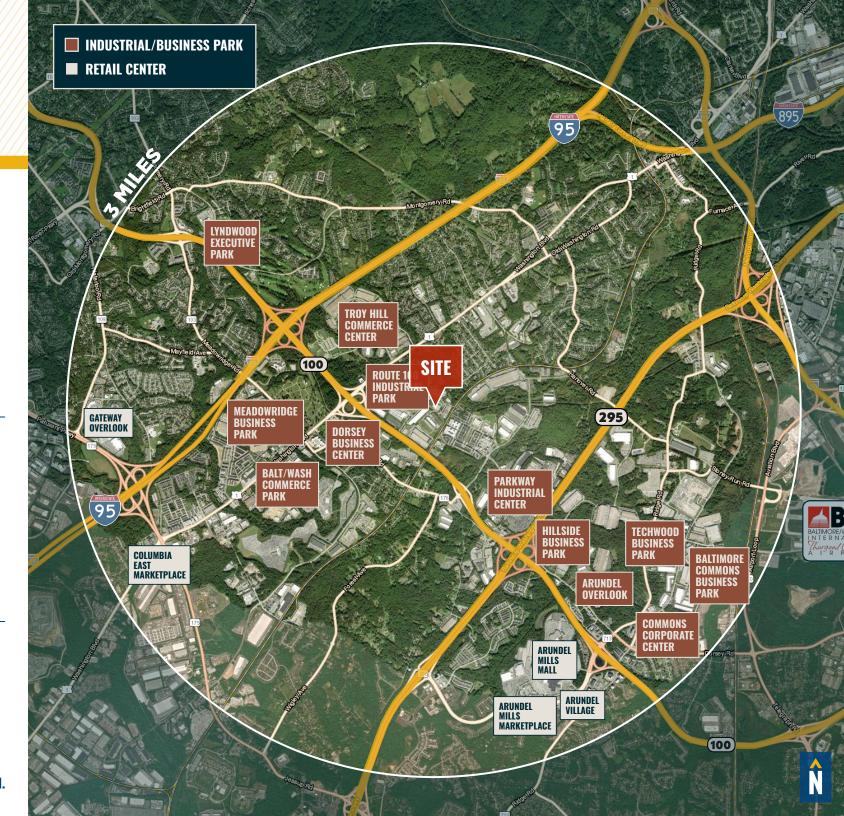

### TRADE AREA

#### **DRIVING DISTANCE TO:**

0.8 MILES **3 MIN. DRIVE** 

1.1 MILES **4 MIN. DRIVE** 

1.9 MILES **5 MIN. DRIVE** 

7.3 MILES **10 MIN. DRIVE** 

10.8 MILES

15 MIN. DRIVE
(FAIRFIELD
MARINE TERMINAL)

**BALTIMORE, MD** 

13.5 MILES **20 MIN.** 

**WASHINGTON, DC** 

29.9 MILES **50 MIN.** 

PHILADELPHIA, PA

115.0 MILES **1 HR. 50 MIN.** 

RICHMOND, VA

144.0 MILES **2 HRS. 20 MIN.** 