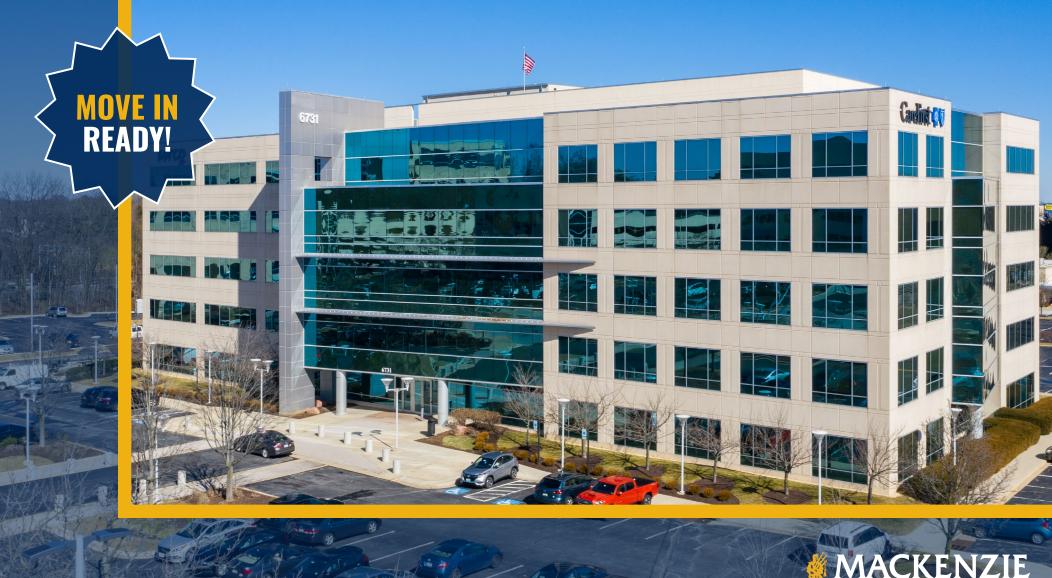

#### **6731 COLUMBIA GATEWAY DRIVE**

COLUMBIA, MARYLAND 21046

#### **HIGHLIGHTS:**

- Move in ready Class A Office at Wayline Building
- Move in ready: 2 Conference Rooms, 2 Private Offices, Plug-in Stations, and Kitchenette
- Furniture is Negotiable
- Surface and Garage Parking with EV Charging
- Tenant Access to Fitness Center, Conference Center, Tenant Lounges, Golf Simulator, and SweetGreen Outpost

**BUILDING SIZE:** 

122,916 SF ±

**AVAILABLE**:

SUITE 150: 2,287 SF ± SUBLEASE TERM ENDS OCT 30, 2029

**STORIES:** 

5

PARKING:

4.00/1,000 SF