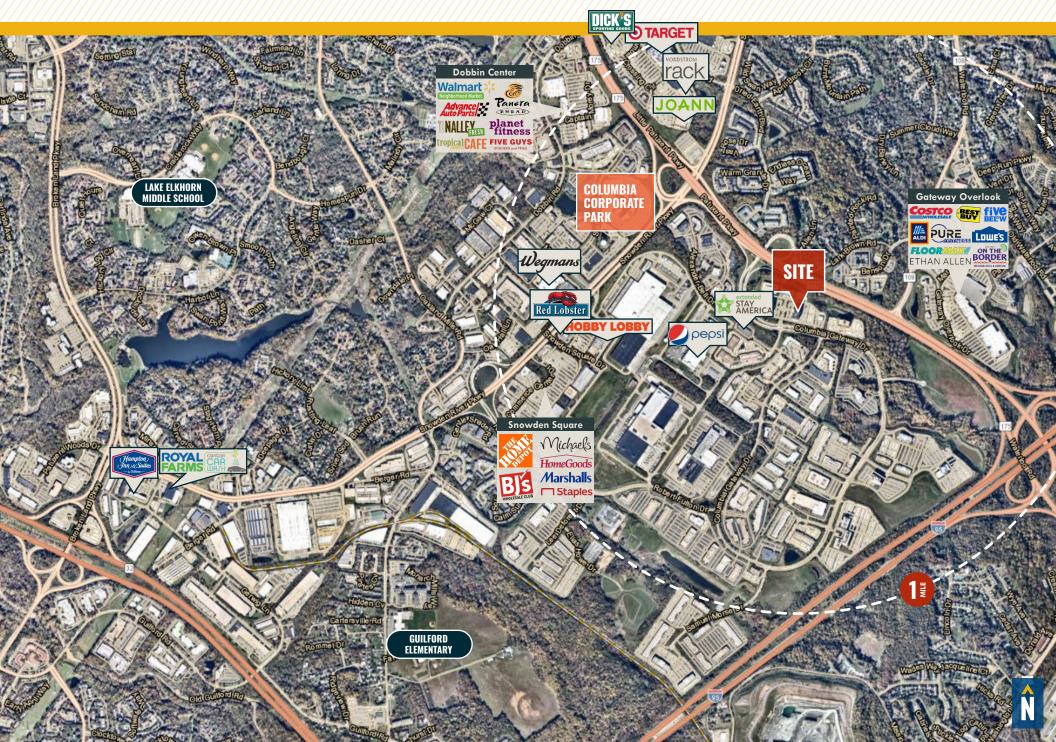

#### **6731 COLUMBIA GATEWAY DRIVE**

COLUMBIA, MARYLAND 21046





# **PROPERTY** OVERVIEW

#### **HIGHLIGHTS:**

- Move in ready Class A Office at Wayline Building
- Move in ready: 2 Conference Rooms, 2 Private Offices, Plug-in Stations, and Kitchenette
- Furniture is Negotiable
- Surface and Garage Parking with EV Charging
- Tenant Access to Fitness Center, Conference Center, Tenant Lounges, Golf Simulator, and SweetGreen Outpost

**BUILDING SIZE:** 

122,916 SF ±

**AVAILABLE**:

SUITE 150: 2,287 SF ± SUBLEASE TERM ENDS OCT 30, 2029

**STORIES:** 

5

PARKING:

4.00/1,000 SF

ZONING:

M-1

**RENTAL RATE:** 

WITHHELD, FULL SERVICE





#### FLOOR PLAN



#### LOCAL TRADE AREA



### ADDITIONAL PHOTOS



#### INTERIOR PHOTOS















## FOR MORE INFO CONTACT:



MORGAN WIMBROW
SENIOR REAL ESTATE ADVISOR
410.494.4846
MWIMBROW@mackenziecommercial.com



ADAM NACHLAS
SENIOR VICE PRESIDENT
443.798.9343
ANACHLAS@mackenziecommercial.com





No warranty or representation, expressed or implied, is made as to the accuracy of the information contained herein, and same is submitted subject

to errors, omissions, change of price, rental or other conditions, withdrawal without notice, and to any specific listing conditions imposed by our principals.