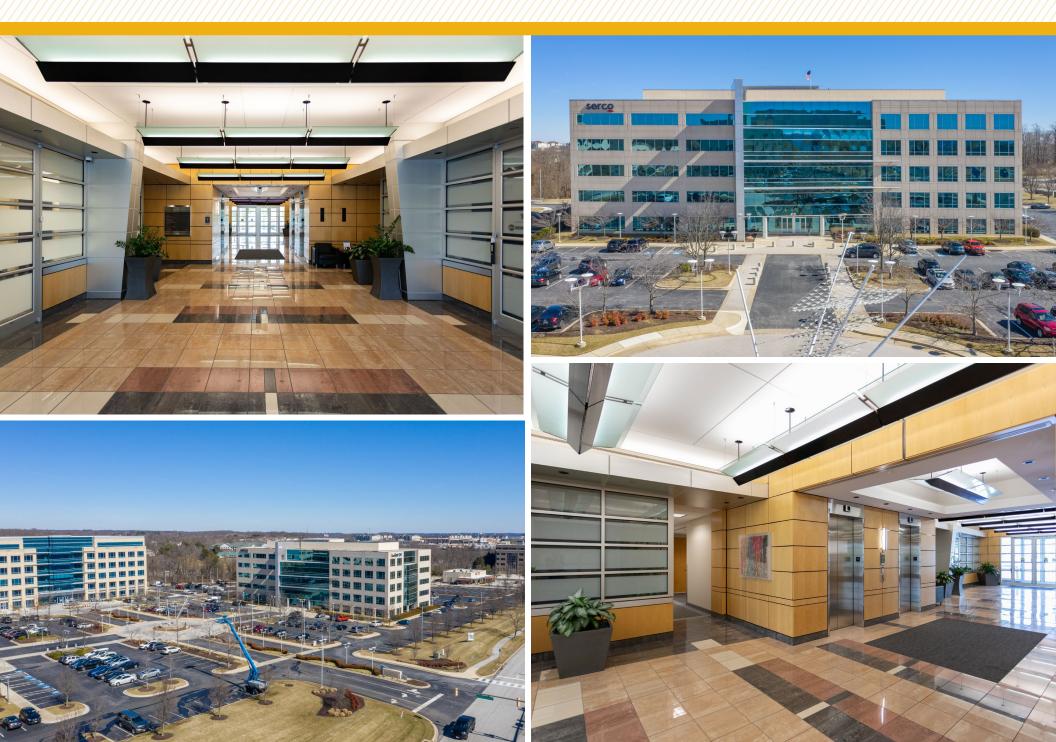

# **PROPERTY** OVERVIEW

#### **HIGHLIGHTS:**

- Move in ready Class A Office at Wayline Building
- Move in ready: 2 Conference Rooms, 2 Private Offices, Plug-in Stations, and Kitchenette
- Furniture is Negotiable
- Surface and Garage Parking with EV Charging
- Tenant Access to Fitness Center, Conference Center, Tenant Lounges, Golf Simulator, and SweetGreen Outpost

**BUILDING SIZE:** 

122,916 SF ±

**AVAILABLE**:

SUITE 150: 2,287 SF ± SUBLEASE TERM ENDS OCT 30, 2029

**STORIES:** 

5

PARKING:

4.00/1,000 SF