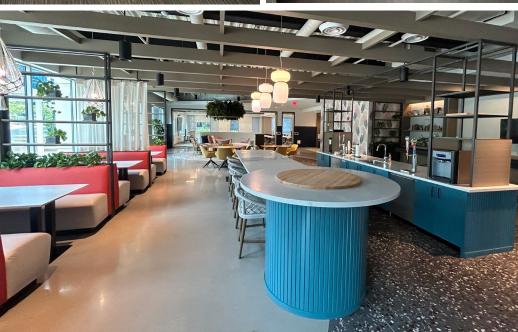

#### **6731 COLUMBIA GATEWAY DRIVE**

COLUMBIA, MARYLAND 21046





# **PROPERTY** OVERVIEW

#### **HIGHLIGHTS:**

- Move in ready Class A Office at Wayline Building
- Move in ready: 2 Conference Rooms, 2 Private Offices, Plug-in Stations, and Kitchenette
- Furniture is Negotiable
- Surface and Garage Parking with EV Charging
- Tenant Access to Fitness Center, Conference Center, Tenant Lounges, Golf Simulator, and SweetGreen Outpost

**BUILDING SIZE:** 

122,916 SF ±

**AVAILABLE**:

SUITE 150: 2,287 SF ± SUBLEASE TERM ENDS OCT 30, 2029

**STORIES:** 

5

PARKING:

4.00/1,000 SF

ZONING:

M-1

**RENTAL RATE:** 

WITHHELD, FULL SERVICE





#### FLOOR PLAN



#### LOCAL TRADE AREA



### ADDITIONAL PHOTOS



#### INTERIOR PHOTOS















## FOR MORE INFO CONTACT:



MORGAN WIMBROW
SENIOR REAL ESTATE ADVISOR
410.494.4846
MWIMBROW@mackenziecommercial.com



ADAM NACHLAS
SENIOR VICE PRESIDENT
443.798.9343
ANACHLAS@mackenziecommercial.com





No warranty or representation, expressed or implied, is made as to the accuracy of the information contained herein, and same is submitted subject

to errors, omissions, change of price, rental or other conditions, withdrawal without notice, and to any specific listing conditions imposed by our principals.