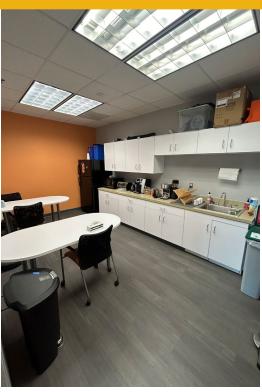

#### **6731 COLUMBIA GATEWAY DRIVE**

COLUMBIA, MARYLAND 21046





# **PROPERTY** OVERVIEW

#### **HIGHLIGHTS:**

- Move in ready Class A Office at Wayline Building
- Move in ready: 2 Conference Rooms, 2 Private Offices, Plug-in Stations, and Kitchenette
- Furniture is Negotiable
- Surface and Garage Parking with EV Charging
- Tenant Access to Fitness Center, Conference Center, Tenant Lounges, Golf Simulator, and SweetGreen Outpost

**BUILDING SIZE:** 

122,916 SF ±

**AVAILABLE**:

SUITE 150: 2,287 SF ± SUBLEASE TERM ENDS OCT 30, 2029

**STORIES:** 

5

PARKING:

4.00/1,000 SF

ZONING:

M-1

**RENTAL RATE:** 

WITHHELD, FULL SERVICE





#### FLOOR PLAN



#### LOCAL TRADE AREA



### ADDITIONAL PHOTOS



#### INTERIOR PHOTOS















## FOR MORE INFO CONTACT:



MORGAN WIMBROW
SENIOR REAL ESTATE ADVISOR
410.494.4846
MWIMBROW@mackenziecommercial.com



ADAM NACHLAS
SENIOR VICE PRESIDENT
443.798.9343
ANACHLAS@mackenziecommercial.com





No warranty or representation, expressed or implied, is made as to the accuracy of the information contained herein, and same is submitted subject

to errors, omissions, change of price, rental or other conditions, withdrawal without notice, and to any specific listing conditions imposed by our principals.