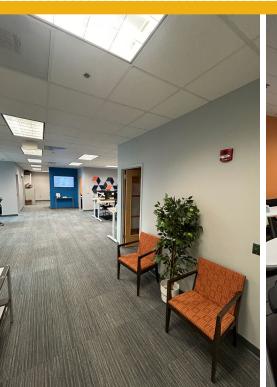

#### **6731 COLUMBIA GATEWAY DRIVE**

COLUMBIA, MARYLAND 21046





# **PROPERTY** OVERVIEW

#### **HIGHLIGHTS:**

- Move in ready Class A Office at Wayline Building
- Move in ready: 2 Conference Rooms, 2 Private Offices, Plug-in Stations, and Kitchenette
- Furniture is Negotiable
- Surface and Garage Parking with EV Charging
- Tenant Access to Fitness Center, Conference Center, Tenant Lounges, Golf Simulator, and SweetGreen Outpost

**BUILDING SIZE:** 

122,916 SF ±

**AVAILABLE**:

SUITE 150: 2,287 SF ± SUBLEASE TERM ENDS OCT 30, 2029

**STORIES:** 

5

PARKING:

4.00/1,000 SF

ZONING:

M-1

**RENTAL RATE:** 

WITHHELD, FULL SERVICE





#### FLOOR PLAN



#### LOCAL TRADE AREA



### ADDITIONAL PHOTOS



#### INTERIOR PHOTOS















## FOR MORE INFO CONTACT:



MORGAN WIMBROW
SENIOR REAL ESTATE ADVISOR
410.494.4846
MWIMBROW@mackenziecommercial.com



ADAM NACHLAS
SENIOR VICE PRESIDENT
443.798.9343
ANACHLAS@mackenziecommercial.com





No warranty or representation, expressed or implied, is made as to the accuracy of the information contained herein, and same is submitted subject

to errors, omissions, change of price, rental or other conditions, withdrawal without notice, and to any specific listing conditions imposed by our principals.