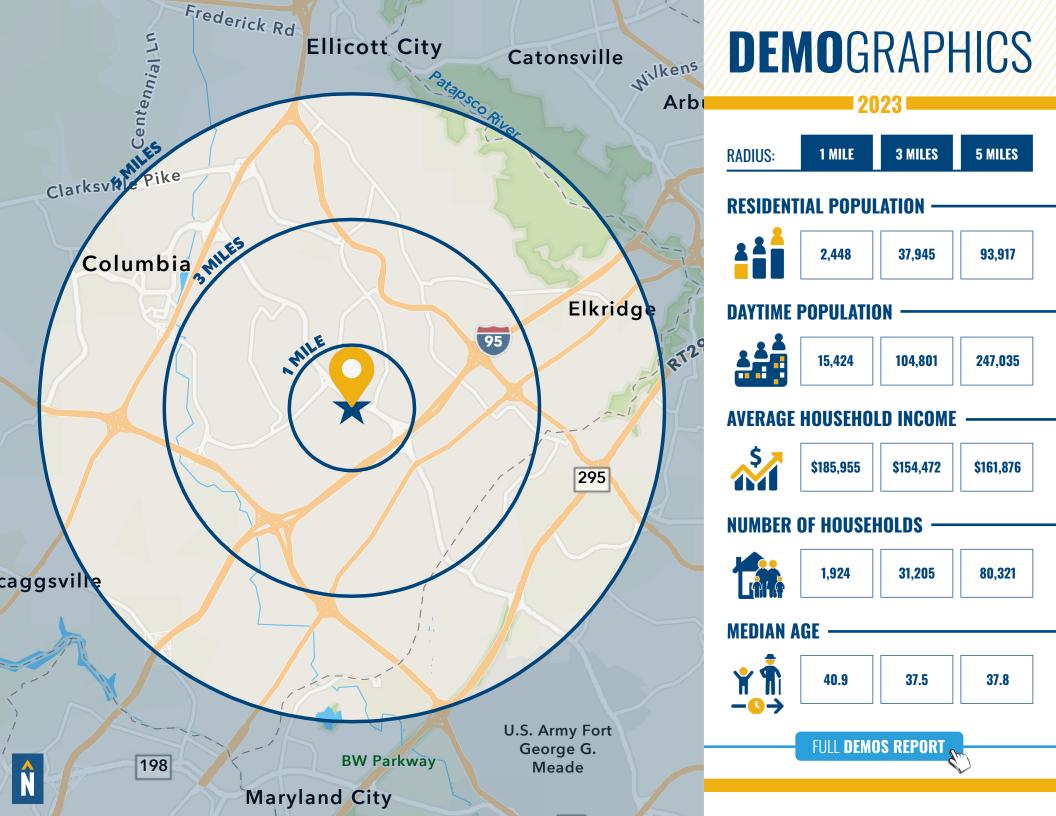

#### **6731 COLUMBIA GATEWAY DRIVE**

COLUMBIA, MARYLAND 21046





# **PROPERTY** OVERVIEW

#### **HIGHLIGHTS:**

- Move in ready Class A Office at Wayline Building
- Move in ready: 2 Conference Rooms, 2 Private Offices, Plug-in Stations, and Kitchenette
- Furniture is Negotiable
- Surface and Garage Parking with EV Charging
- Tenant Access to Fitness Center, Conference Center, Tenant Lounges, Golf Simulator, and SweetGreen Outpost

**BUILDING SIZE:** 

122,916 SF ±

**AVAILABLE**:

SUITE 150: 2,287 SF ± SUBLEASE TERM ENDS OCT 30, 2029

**STORIES:** 

5

PARKING:

4.00/1,000 SF

ZONING:

M-1

**RENTAL RATE:** 

WITHHELD, FULL SERVICE





#### FLOOR PLAN



#### LOCAL TRADE AREA



### ADDITIONAL PHOTOS



#### INTERIOR PHOTOS















## FOR MORE INFO CONTACT:



MORGAN WIMBROW
SENIOR REAL ESTATE ADVISOR
410.494.4846
MWIMBROW@mackenziecommercial.com



ADAM NACHLAS
SENIOR VICE PRESIDENT
443.798.9343
ANACHLAS@mackenziecommercial.com





No warranty or representation, expressed or implied, is made as to the accuracy of the information contained herein, and same is submitted subject

to errors, omissions, change of price, rental or other conditions, withdrawal without notice, and to any specific listing conditions imposed by our principals.