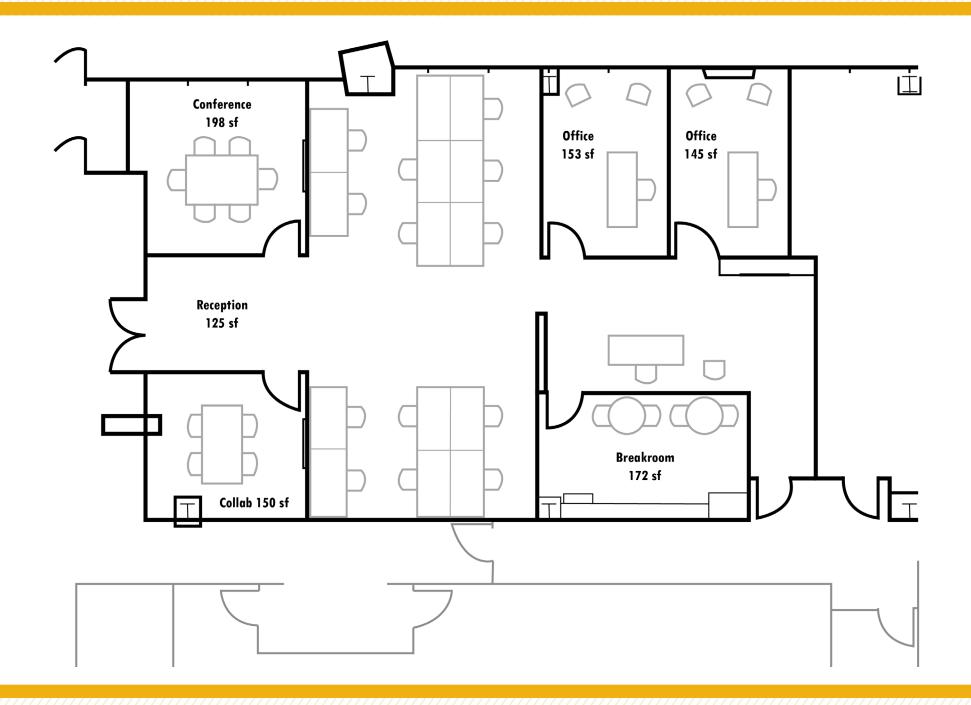

#### **6731 COLUMBIA GATEWAY DRIVE**

COLUMBIA, MARYLAND 21046





# **PROPERTY** OVERVIEW

#### **HIGHLIGHTS:**

- Move in ready Class A Office at Wayline Building
- Move in ready: 2 Conference Rooms, 2 Private Offices, Plug-in Stations, and Kitchenette
- Furniture is Negotiable
- Surface and Garage Parking with EV Charging
- Tenant Access to Fitness Center, Conference Center, Tenant Lounges, Golf Simulator, and SweetGreen Outpost

**BUILDING SIZE:** 

122,916 SF ±

**AVAILABLE**:

SUITE 150: 2,287 SF ± SUBLEASE TERM ENDS OCT 30, 2029

**STORIES:** 

5

PARKING:

4.00/1,000 SF

ZONING:

M-1

**RENTAL RATE:** 

WITHHELD, FULL SERVICE





#### FLOOR PLAN



#### LOCAL TRADE AREA



### ADDITIONAL PHOTOS



#### INTERIOR PHOTOS















## FOR MORE INFO CONTACT:



MORGAN WIMBROW
SENIOR REAL ESTATE ADVISOR
410.494.4846
MWIMBROW@mackenziecommercial.com



ADAM NACHLAS
SENIOR VICE PRESIDENT
443.798.9343
ANACHLAS@mackenziecommercial.com





No warranty or representation, expressed or implied, is made as to the accuracy of the information contained herein, and same is submitted subject

to errors, omissions, change of price, rental or other conditions, withdrawal without notice, and to any specific listing conditions imposed by our principals.