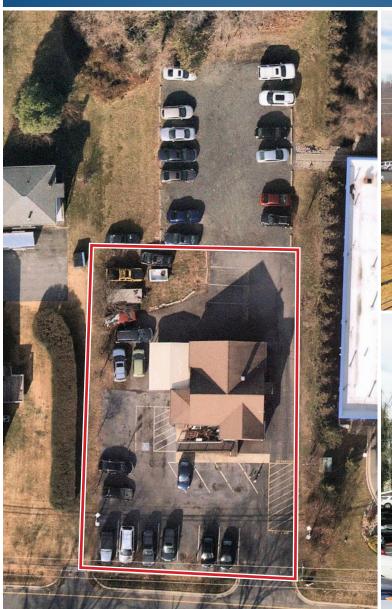

## 684 MD ROUTE 3 NORTH GAMBRILLS, MARYLAND 21054

#### **AVAILABLE**

Approximately 2,000 sf

#### **ZONING**

C-4 (Commercial-Highway) Ideal for plumbing, HVAC, electrical, and home improvement contractors

### **TRAFFIC COUNT**

72,251 AADT (Crain Hwy/Rt. 3)

### **RENTAL RATE**

\$3,950/month, NNN

#### **HIGHLIGHTS**

- ► Fast emerging area just south of Wawa and Royal Farms at Rt 3 and 175
- ► Excellent signage opportunity with 72,251 cars per day
- ▶ 4 offices, conference room, kitchen
- ► Parking up to 30 cars
- ► Well maintained building with new gutter system
- ► Starbucks and Dunkin Donuts opening new locations just to the south











**Bethany Hobbs** | Vice President

**↑ 410.953.0359** ► bhobbs@mackenziecommercial.com

MacKenzie Commercial Real Estate Services, LLC • 410-974-9336 • 410 Severn Avenue | Annapolis, Maryland 21403 • www.MACKENZIECOMMERCIAL.com

# ADDITIONAL PHOTOS 684 MD ROUTE 3 NORTH | GAMBRILLS, MARYLAND 21054













# TRADE AREA 684 MD ROUTE 3 NORTH | GAMBRILLS, MARYLAND 21054





### LOCATION / DEMOGRAPHICS (2023) 684 MD ROUTE 3 NORTH | GAMBRILLS, MARYLAND 21054







BHOBBS@MACKENZIECOMMERCIAL.COM

TFARRELL@MACKENZIECOMMERCIAL.COM

MacKenzie Commercial Real Estate Services, LLC 🔹 410-821-8585 🔹 410 Severn Avenue | Annapolis, Maryland 21403 🔹 www.MACKENZIECOMMERCIAL.com