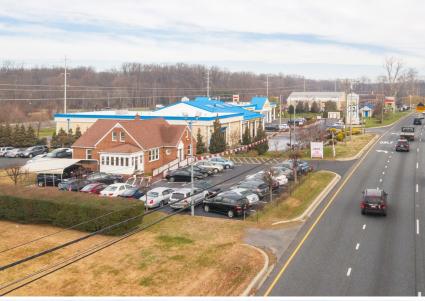

## 684 MD ROUTE 3 NORTH GAMBRILLS, MARYLAND 21054

#### **AVAILABLE**

Approximately 2,000 sf

#### **ZONING**

C-4 (Commercial-Highway) Ideal for plumbing, HVAC, electrical, and home improvement contractors

### **TRAFFIC COUNT**

72,251 AADT (Crain Hwy/Rt. 3)

### **RENTAL RATE**

\$3,950/month, NNN

#### **HIGHLIGHTS**

- ► Fast emerging area just south of Wawa and Royal Farms at Rt 3 and 175
- ► Excellent signage opportunity with 72,251 cars per day
- ▶ 4 offices, conference room, kitchen
- ► Parking up to 30 cars
- ► Well maintained building with new gutter system
- ► Starbucks and Dunkin Donuts opening new locations just to the south











**Bethany Hobbs** | Vice President

**↑ 410.953.0359** ► bhobbs@mackenziecommercial.com

MacKenzie Commercial Real Estate Services, LLC • 410-974-9336 • 410 Severn Avenue | Annapolis, Maryland 21403 • www.MACKENZIECOMMERCIAL.com

# ADDITIONAL PHOTOS 684 MD ROUTE 3 NORTH | GAMBRILLS, MARYLAND 21054













# TRADE AREA 684 MD ROUTE 3 NORTH | GAMBRILLS, MARYLAND 21054





### LOCATION / DEMOGRAPHICS (2023) 684 MD ROUTE 3 NORTH | GAMBRILLS, MARYLAND 21054







BHOBBS@MACKENZIECOMMERCIAL.COM

TFARRELL@MACKENZIECOMMERCIAL.COM

MacKenzie Commercial Real Estate Services, LLC 🔹 410-821-8585 🔹 410 Severn Avenue | Annapolis, Maryland 21403 🔹 www.MACKENZIECOMMERCIAL.com