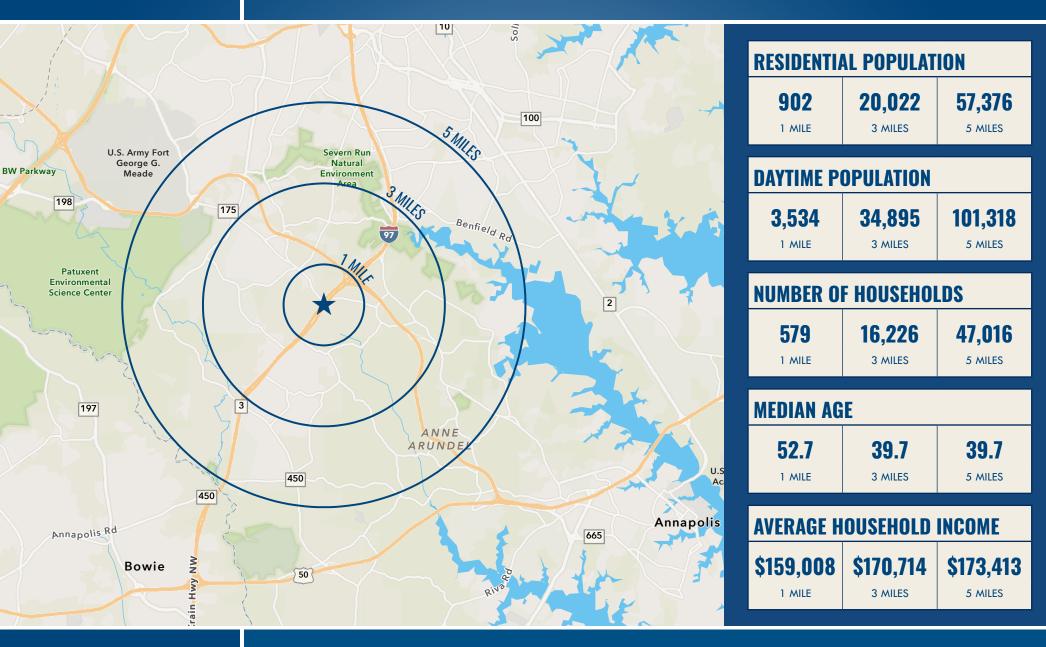

### LOCATION / DEMOGRAPHICS (2023) 684 MD ROUTE 3 NORTH | GAMBRILLS, MARYLAND 21054

BHOBBS@MACKENZIECOMMERCIAL.COM

TFARRELL@MACKENZIECOMMERCIAL.COM

MacKenzie Commercial Real Estate Services, LLC 🔹 410-821-8585 🔹 410 Severn Avenue | Annapolis, Maryland 21403 🔹 www.MACKENZIECOMMERCIAL.com