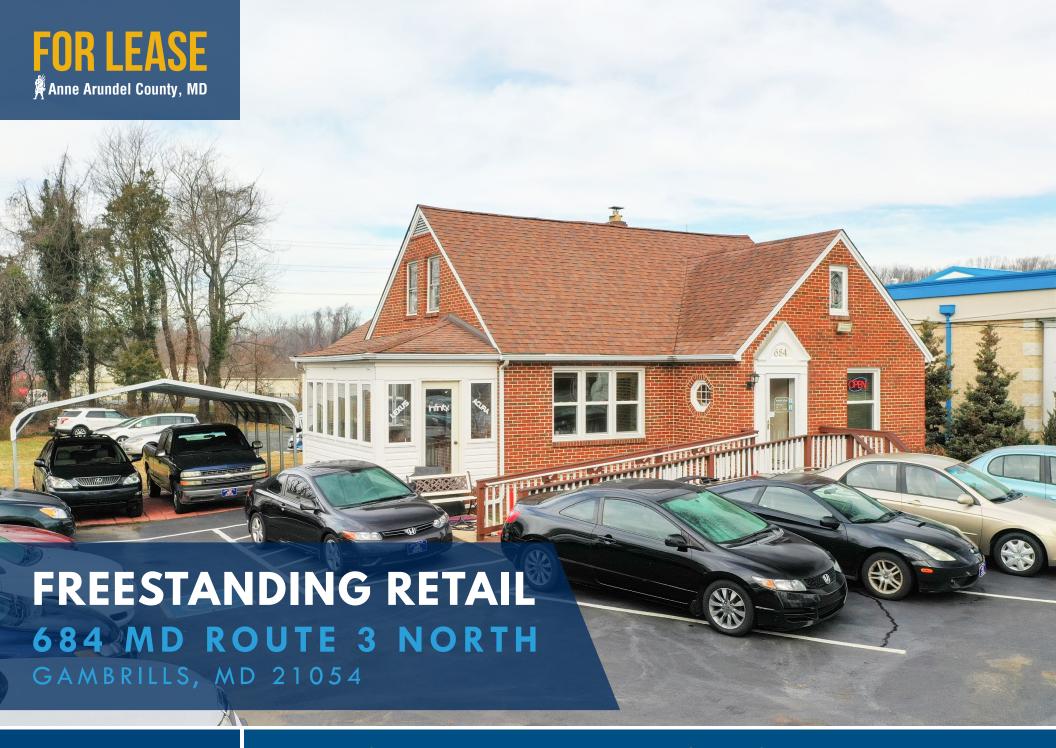

## 684 MD ROUTE 3 NORTH GAMBRILLS, MARYLAND 21054

#### **AVAILABLE**

Approximately 2,000 sf

### **RENTAL RATE**

\$3,950/month, NNN

#### **HIGHLIGHTS**

- ► Fast emerging area just south of Wawa and Royal Farms at Rt 3 and 175
- ► Excellent signage opportunity with 72,251 cars per day
- ▶ 4 offices, conference room, kitchen
- ► Parking up to 30 cars
- ► Well maintained building with new gutter system
- ► Starbucks and Dunkin Donuts opening new locations just to the south