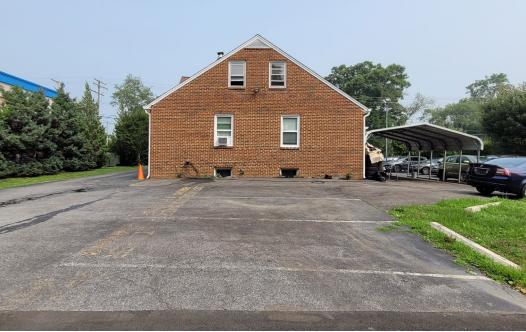

## 684 MD ROUTE 3 NORTH GAMBRILLS, MARYLAND 21054

#### **HIGHLIGHTS**

- ► Fast emerging area just south of Wawa and Royal Farms at Rt 3 and 175
- ► Excellent signage opportunity with 72,251 cars per day
- ▶ 4 offices, conference room, kitchen
- ► Parking up to 30 cars
- ► Well maintained building with new gutter system
- ► Starbucks and Dunkin Donuts opening new locations just to the south