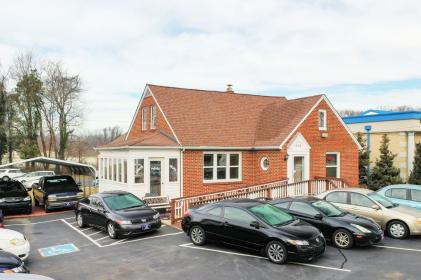

## 684 MD ROUTE 3 NORTH GAMBRILLS, MARYLAND 21054

#### **AVAILABLE**

Approximately 2,000 sf

#### **ZONING**

C-4 (Commercial-Highway) Ideal for plumbing, HVAC, electrical, and home improvement contractors

### **TRAFFIC COUNT**

72,251 AADT (Crain Hwy/Rt. 3)

### **RENTAL RATE**

\$3,950/month, NNN

#### **HIGHLIGHTS**

- ► Fast emerging area just south of Wawa and Royal Farms at Rt 3 and 175
- ► Excellent signage opportunity with 72,251 cars per day
- ▶ 4 offices, conference room, kitchen
- ► Parking up to 30 cars
- ► Well maintained building with new gutter system
- ► Starbucks and Dunkin Donuts opening new locations just to the south











**Bethany Hobbs** | Vice President

**↑ 410.953.0359** ► bhobbs@mackenziecommercial.com

MacKenzie Commercial Real Estate Services, LLC • 410-974-9336 • 410 Severn Avenue | Annapolis, Maryland 21403 • www.MACKENZIECOMMERCIAL.com

# ADDITIONAL PHOTOS 684 MD ROUTE 3 NORTH | GAMBRILLS, MARYLAND 21054













# TRADE AREA 684 MD ROUTE 3 NORTH | GAMBRILLS, MARYLAND 21054





### LOCATION / DEMOGRAPHICS (2023) 684 MD ROUTE 3 NORTH | GAMBRILLS, MARYLAND 21054







BHOBBS@MACKENZIECOMMERCIAL.COM

TFARRELL@MACKENZIECOMMERCIAL.COM

MacKenzie Commercial Real Estate Services, LLC 🔹 410-821-8585 🔹 410 Severn Avenue | Annapolis, Maryland 21403 🔹 www.MACKENZIECOMMERCIAL.com