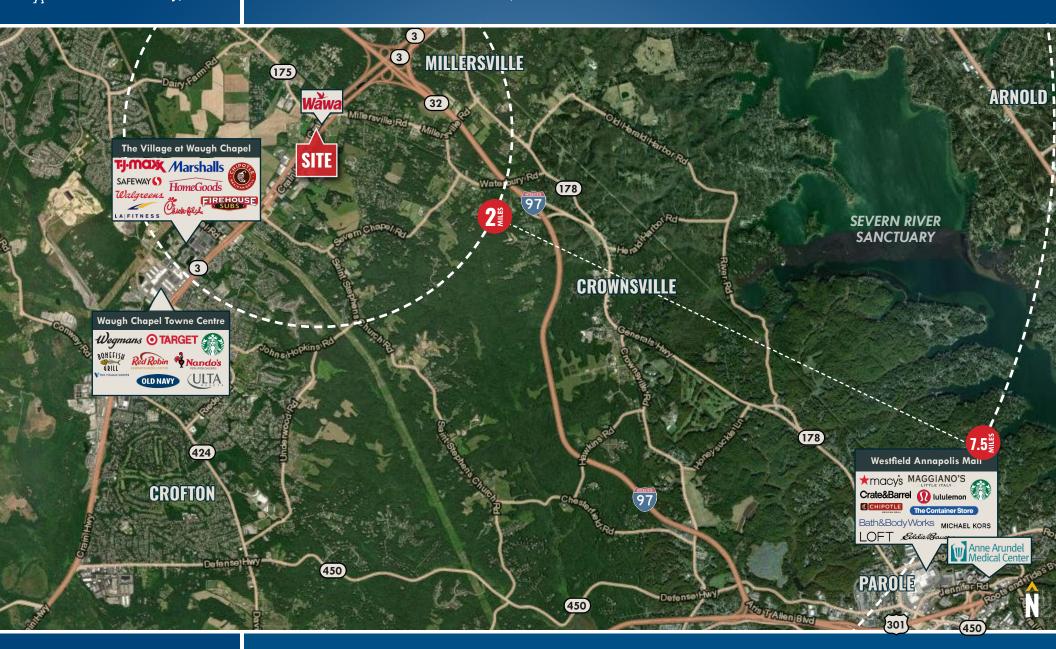

,251 AADT (Crain Hwy/Rt. 3)

### **RENTAL RATE**

\$3,950/month, NNN

#### **HIGHLIGHTS**

- ► Fast emerging area just south of Wawa and Royal Farms at Rt 3 and 175
- ► Excellent signage opportunity with 72,251 cars per day
- ▶ 4 offices, conference room, kitchen
- ► Parking up to 30 cars
- ► Well maintained building with new gutter system
- ► Starbucks and Dunkin Donuts opening new locations just to the south











**Bethany Hobbs** | Vice President

**↑ 410.953.0359** ► bhobbs@mackenziecommercial.com

MacKenzie Commercial Real Estate Services, LLC • 410-974-9336 • 410 Severn Avenue | Annapolis, Maryland 21403 • www.MACKENZIECOMMERCIAL.com

# ADDITIONAL PHOTOS 684 MD ROUTE 3 NORTH | GAMBRILLS, MARYLAND 21054













# TRADE AREA 684 MD ROUTE 3 NORTH | GAMBRILLS, MARYLAND 21054





### LOCATION / DEMOGRAPHICS (2023) 684 MD ROUTE 3 NORTH | GAMBRILLS, MARYLAND 21054







BHOBBS@MACKENZIECOMMERCIAL.COM

TFARRELL@MACKENZIECOMMERCIAL.COM

MacKenzie Commercial Real Estate Services, LLC 🔹 410-821-8585 🔹 410 Severn Avenue | Annapolis, Maryland 21403 🔹 www.MACKENZIECOMMERCIAL.com