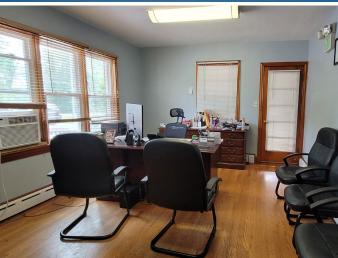

#### **HIGHLIGHTS**

- ► Fast emerging area just south of Wawa and Royal Farms at Rt 3 and 175
- ► Excellent signage opportunity with 72,251 cars per day
- ▶ 4 offices, conference room, kitchen
- ► Parking up to 30 cars
- ► Well maintained building with new gutter system
- ► Starbucks and Dunkin Donuts opening new locations just to the south

# ADDITIONAL PHOTOS 684 MD ROUTE 3 NORTH | GAMBRILLS, MARYLAND 21054