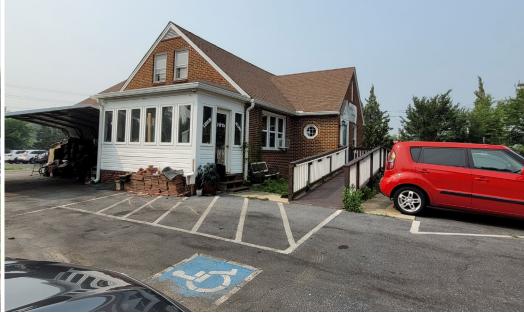

#### **HIGHLIGHTS**

- ► Fast emerging area just south of Wawa and Royal Farms at Rt 3 and 175
- ► Excellent signage opportunity with 72,251 cars per day
- ▶ 4 offices, conference room, kitchen
- ► Parking up to 30 cars
- ► Well maintained building with new gutter system
- ► Starbucks and Dunkin Donuts opening new locations just to the south