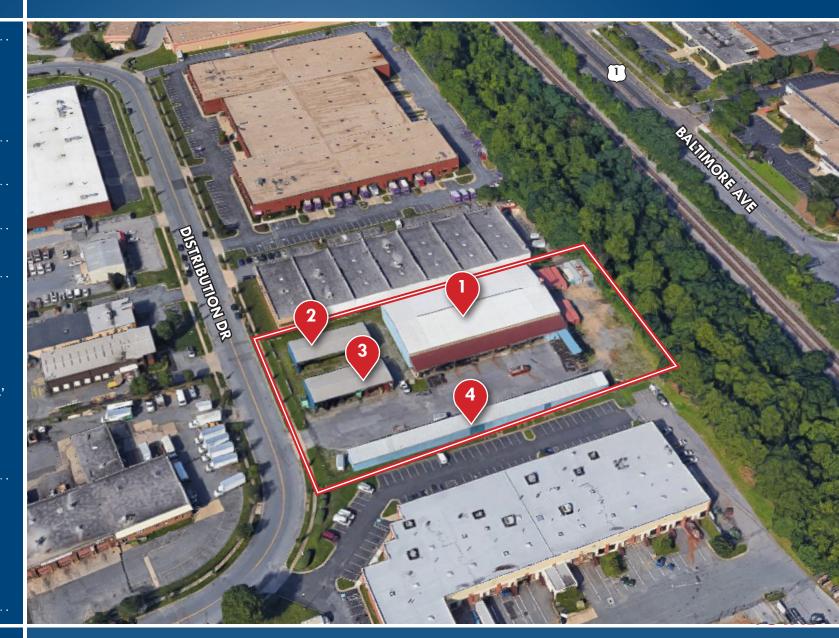

## **BUILDING SIZE**

Main Buiding #1: 20,400 sf  $\pm$  Metal Storage Shed #2 : 3,840 sf  $\pm$  Metal Storage Shed #3 : 3,840 sf  $\pm$  Metal Storage Shed #4 : 6,240 sf  $\pm$ 

#### Main Building #1

- 615 sf office
- 1 at grade 18'Wx14'H slider
- Column Free
- 400A, 3 phase, 120/208V
- Pitched roof: 14' clear at eaves; 24' clear at center.

Open Storage Sheds #2-4

- 24' bays
- 30A Disconnect

## COMMENTS

- » Outside storage
- » Fenced and gated lot
- » Easy Access I-95 and Intercounty Connector Highway
- » Available July 1, 2020