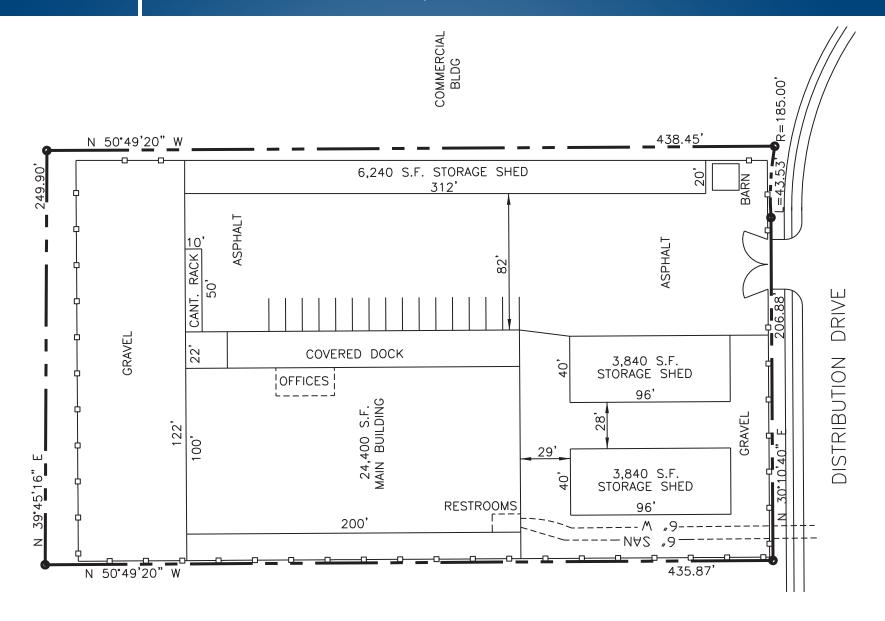

## **BUILDING SIZE**

Main Buiding #1: 20,400 sf  $\pm$  Metal Storage Shed #2 : 3,840 sf  $\pm$  Metal Storage Shed #3 : 3,840 sf  $\pm$  Metal Storage Shed #4 : 6,240 sf  $\pm$ 

### LOT

2.50 ac ±

#### Main Building #1

- 615 sf office
- 1 at grade 18'Wx14'H slider
- Column Free
- 400A, 3 phase, 120/208V
- Pitched roof: 14' clear at eaves; 24' clear at center.

Open Storage Sheds #2-4

- 24' bays
- 30A Disconnect

# SITE PLAN

6840 DISTRIBUTION DRIVE | BELTSVILLE, MARYLAND 20705