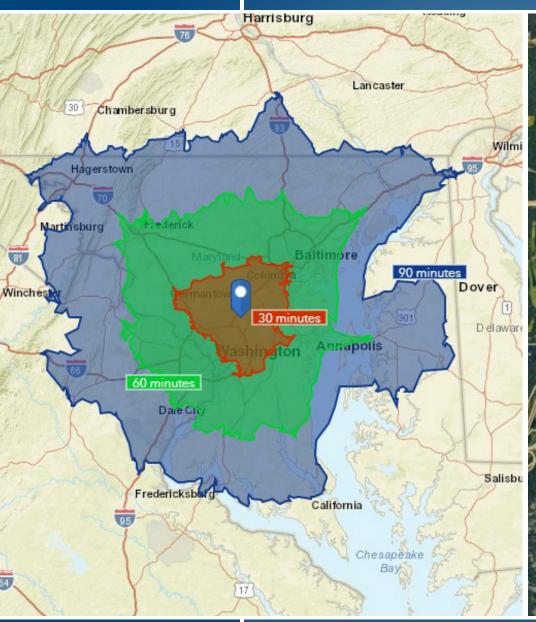

# **DRIVE TIMES & LOCATION**

6840 DISTRIBUTION DRIVE | BELTSVILLE, MARYLAND 20705

Daniel Hudak, SIOR | Senior Vice President/Principal

**☆ 443.573.3205 ⋈ dhudak@**mackenziecommercial.com

🛣 410.494.4881 🔀 ameeder@mackenziecommercial.com