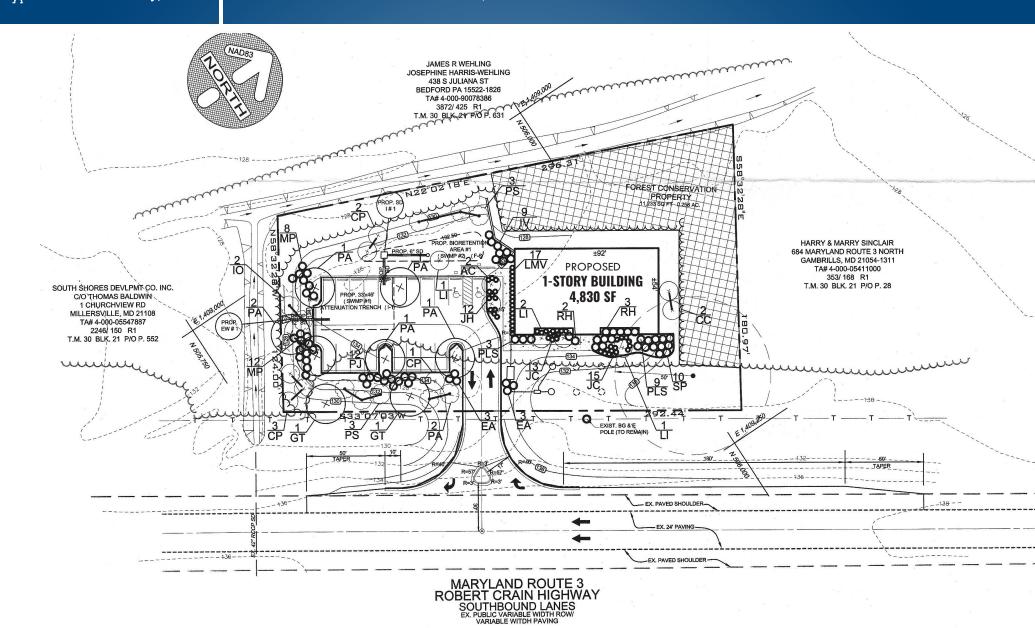

D/PAD SITE 690 S. CRAIN HIGHWAY | GAMBRILLS, MARYLAND 21054

### **LOT SIZE**

1.07 Acres ±

**C3** (General Commercial District)

### **TRAFFIC COUNT**

72,250 AADT (Crain Hwy)

### **SALE PRICE**

\$625.000

### HIGHLIGHTS

- ► Opportunity to join the booming Gambrills/Route 3 retail and commercial corridor
- ▶ 290+ feet of frontage on Crain Highway/Route 3
- ► C3 zoning allows for a wide range of commercial uses (retail, medical, veterinary, salon, daycare, dry cleaning, grocery/convenience, storage, automotive, recreational)
- ► Nearby retailers include Wawa, Royal Farms, and a variety of car wash and service facilities
- ► Easy access to I-97, Route 32 and Route 175







## FOR SALE Anne Arundel County, MD

## PROPOSED CONCEPT PLAN

690 S. CRAIN HIGHWAY | GAMBRILLS, MARYLAND 21054





# FOR SALE Anne Arundel County, MD

## TRADE AREA

690 S. CRAIN HIGHWAY | GAMBRILLS, MARYLAND 21054





## FOR SALE

Anne Arundel County, MD

## LOCATION / DEMOGRAPHICS (2019)

690 S. CRAIN HIGHWAY | GAMBRILLS, MARYLAND 21054





MEDIAN HH INCOME

**Henry Deford** | Vice President

★ 410.494.4861 hdeford@mackenziecommercial.com

MEDIAN HH INCOME



MEDIAN HH INCOME

MEDIAN HH INCOME

LEARN MORE