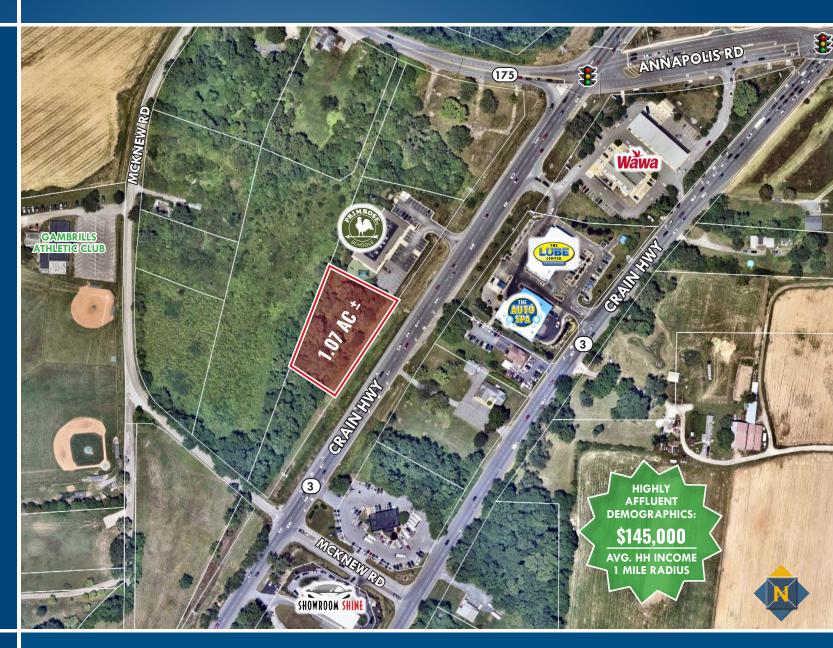

### **LOT SIZE**

1.07 Acres ±

**C3** (General Commercial District)

### **TRAFFIC COUNT**

72,250 AADT (Crain Hwy)

### HIGHLIGHTS

- ► Opportunity to join the booming Gambrills/Route 3 retail and commercial corridor
- ▶ 290+ feet of frontage on Crain Highway/Route 3
- ► C3 zoning allows for a wide range of commercial uses (retail, medical, veterinary, salon, daycare, dry cleaning, grocery/convenience, storage, automotive, recreational)
- ► Nearby retailers include Wawa, Royal Farms, and a variety of car wash and service facilities
- ► Easy access to I-97, Route 32 and Route 175