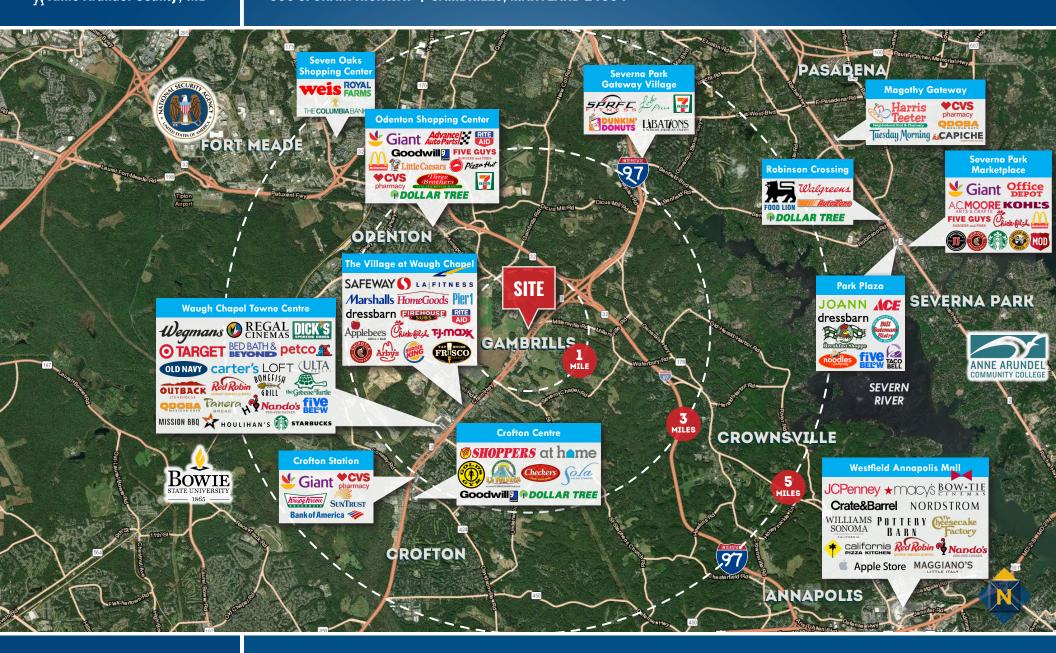

ral Commercial District)

### **TRAFFIC COUNT**

72,250 AADT (Crain Hwy)

### **SALE PRICE**

\$625.000

### HIGHLIGHTS

- ► Opportunity to join the booming Gambrills/Route 3 retail and commercial corridor
- ▶ 290+ feet of frontage on Crain Highway/Route 3
- ► C3 zoning allows for a wide range of commercial uses (retail, medical, veterinary, salon, daycare, dry cleaning, grocery/convenience, storage, automotive, recreational)
- ► Nearby retailers include Wawa, Royal Farms, and a variety of car wash and service facilities
- ► Easy access to I-97, Route 32 and Route 175







## FOR SALE Anne Arundel County, MD

## PROPOSED CONCEPT PLAN

690 S. CRAIN HIGHWAY | GAMBRILLS, MARYLAND 21054





# FOR SALE Anne Arundel County, MD

## TRADE AREA

690 S. CRAIN HIGHWAY | GAMBRILLS, MARYLAND 21054





## FOR SALE

Anne Arundel County, MD

## LOCATION / DEMOGRAPHICS (2019)

690 S. CRAIN HIGHWAY | GAMBRILLS, MARYLAND 21054





MEDIAN HH INCOME

**Henry Deford** | Vice President

★ 410.494.4861 hdeford@mackenziecommercial.com

MEDIAN HH INCOME



MEDIAN HH INCOME

MEDIAN HH INCOME

LEARN MORE