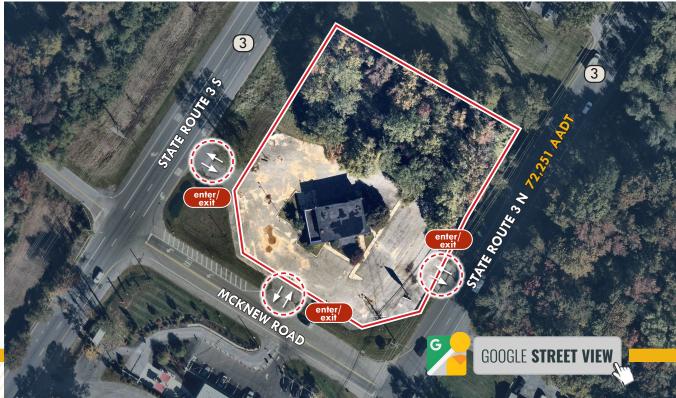

## LOCAL BIRDSEYE

#### LOCAL TRADE AREA

#### **HIGHLIGHTS:**

- Join Dunkin' and Buffalo Wild Wings Go at this highly sought after retail opportunity located on the busy MD Route 3 Corridor
- 1,261 sf suite available
- 72,251 AADT
- Convenient access to both north and south bound lanes
- Immediate access to I-97 and Route 32
- Condition of delivery: Vanilla box shell, 200 amps, internet, 4 tons of A/C per 1,261 sq ft, one bathroom per space