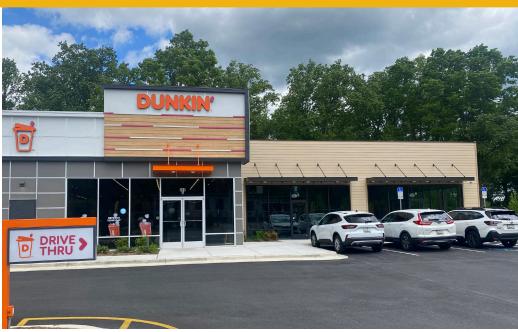

# **PROPERTY** OVERVIEW

#### **HIGHLIGHTS:**

- Join Dunkin' and Buffalo Wild Wings Go at this highly sought after retail opportunity located on the busy MD Route 3 Corridor
- 1,261 sf suite available
- 72,251 AADT
- Convenient access to both north and south bound lanes
- Immediate access to I-97 and Route 32
- Condition of delivery: Vanilla box shell, 200 amps, internet, 4 tons of A/C per 1,261 sq ft, one bathroom per space