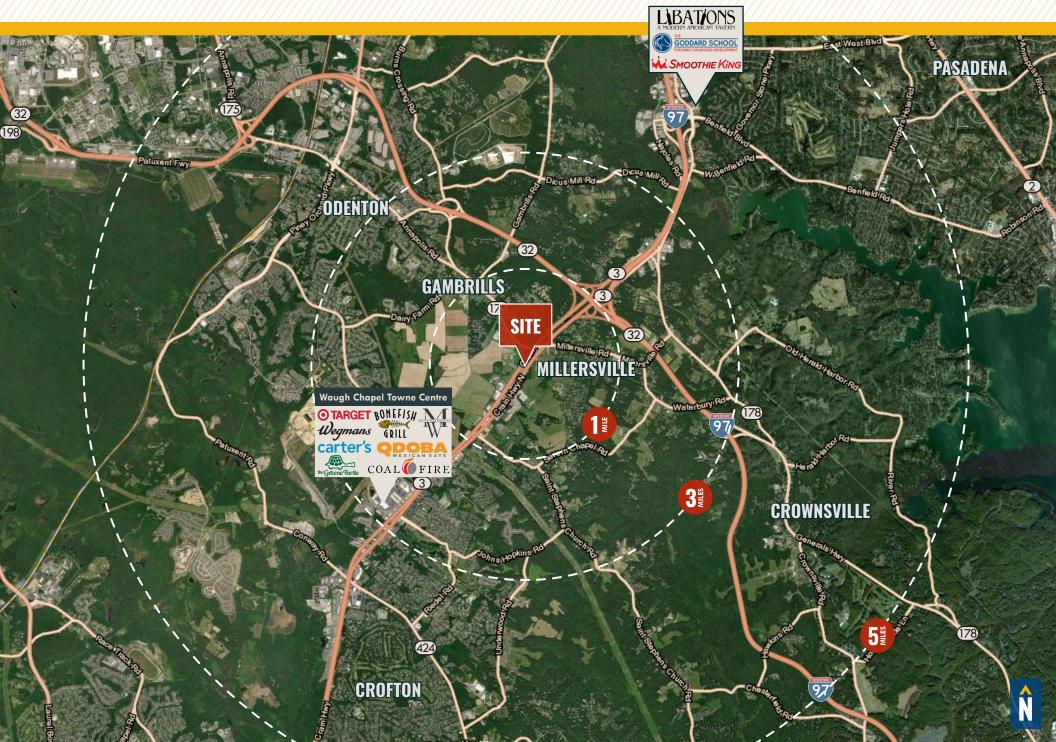

### **NEW DUNKIN' RETAIL CENTER**

FOR **LEASE** 

696 ROUTE 3 MD NORTH | GAMBRILLS, MARYLAND 21054





# **PROPERTY** OVERVIEW

#### **HIGHLIGHTS:**

- Join Dunkin' and Buffalo Wild Wings Go at this highly sought after retail opportunity located on the busy MD Route 3 Corridor
- 1,261 sf suite available
- 72,251 AADT
- Convenient access to both north and south bound lanes
- Immediate access to I-97 and Route 32
- Condition of delivery: Vanilla box shell, 200 amps, internet, 4 tons of A/C per 1,261 sq ft, one bathroom per space

BUILDING SIZE: 4,798 SF ±

AVAILABLE: 1,261 SF

PARKING: ON SITE PARKING

ZONING: C4 (COMMERCIAL HIGHWAY)

RENTAL RATE: \$50.00/SF, NNN





#### ADDITIONAL PHOTOS









#### FLOOR PLAN



## LOCAL BIRDSEYE



#### LOCAL TRADE AREA





## FOR MORE INFO CONTACT:



TRISH FARRELL
SENIOR VICE PRESIDENT & PRINCIPAL
410.974.9003
TFARRELL@mackenziecommercial.com



ETHAN BINNIX
REAL ESTATE ADVISOR
443.798.9342
EBINNIX@mackenziecommercial.com





No warranty or representation, expressed or implied, is made as to the accuracy of the information contained herein, and same is submitted subject to errors, omissions, change of price, rental or other conditions, withdrawal without notice, and to any specific listing conditions imposed by our principals.