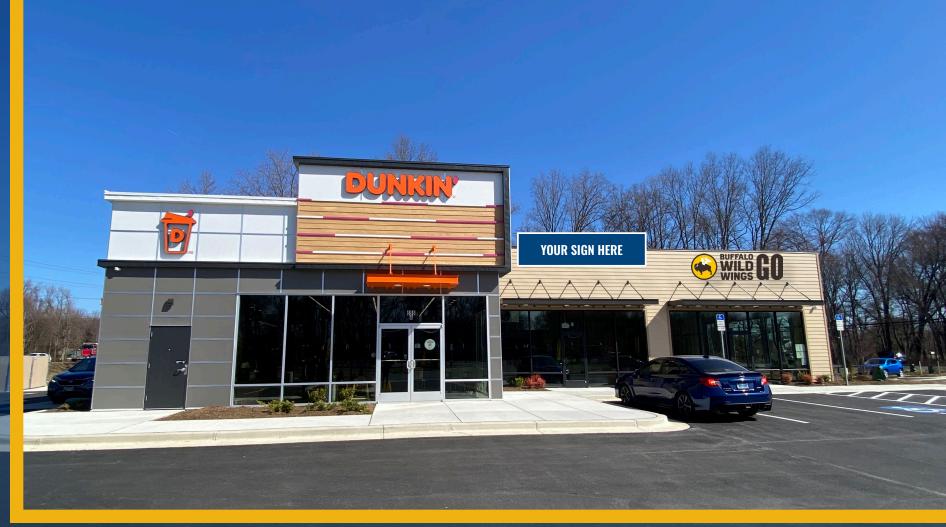

### **NEW DUNKIN' RETAIL CENTER**

FOR **LEASE** 

696 ROUTE 3 MD NORTH | GAMBRILLS, MARYLAND 21054

#### **HIGHLIGHTS:**

- Join Dunkin' and Buffalo Wild Wings Go at this highly sought after retail opportunity located on the busy MD Route 3 Corridor
- 1,261 sf suite available
- 72,251 AADT
- Convenient access to both north and south bound lanes
- Immediate access to I-97 and Route 32
- Condition of delivery: Vanilla box shell, 200 amps, internet, 4 tons of A/C per 1,261 sq ft, one bathroom per space

BUILDING SIZE: 4,798 SF ±

AVAILABLE: 1,261 SF

PARKING: ON SITE PARKING

ZONING: C4 (COMMERCIAL HIGHWAY)

RENTAL RATE: \$50.00/SF, NNN