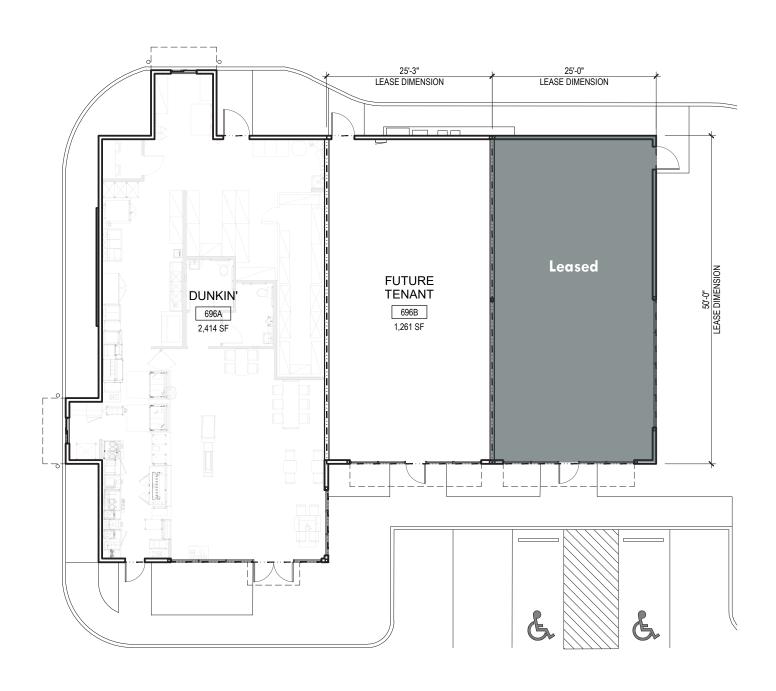

#### FLOOR PLAN

BUILDING SIZE: 4,798 SF ±

AVAILABLE: 1,261 SF

PARKING: ON SITE PARKING

ZONING: C4 (COMMERCIAL HIGHWAY)

RENTAL RATE: \$50.00/SF, NNN