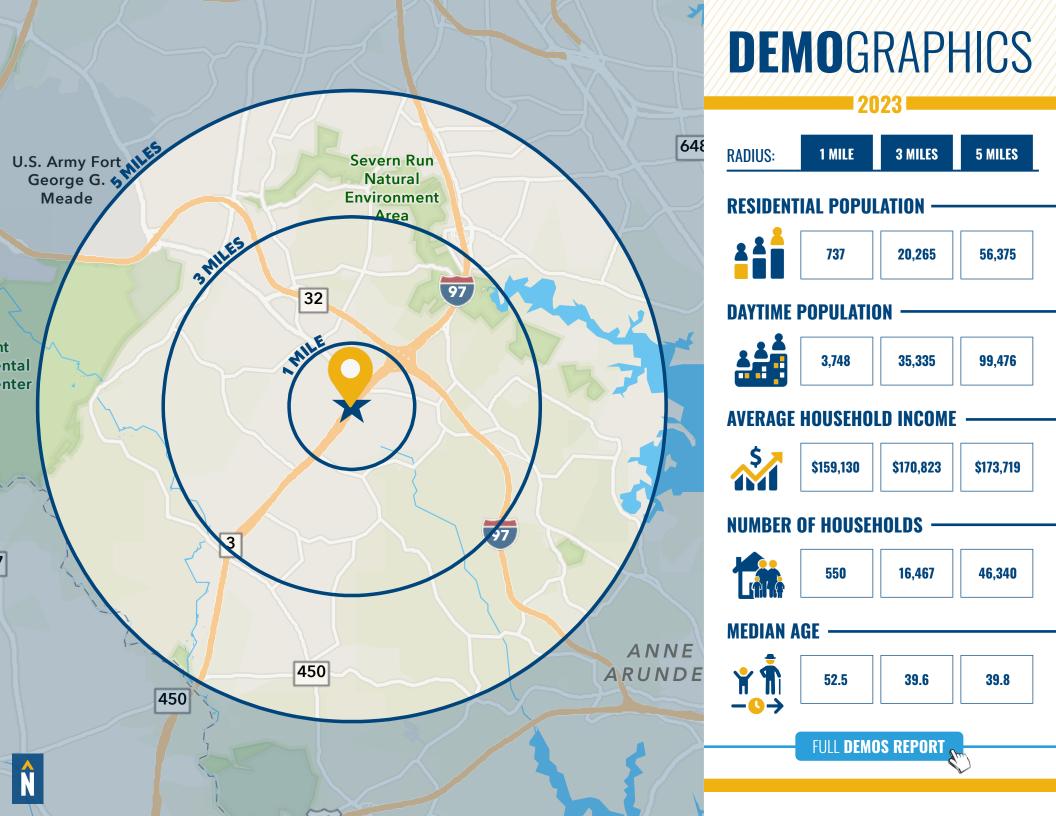

### **NEW DUNKIN' RETAIL CENTER**

FOR **LEASE** 

696 ROUTE 3 MD NORTH | GAMBRILLS, MARYLAND 21054





# **PROPERTY** OVERVIEW

#### **HIGHLIGHTS:**

- Join Dunkin' and Buffalo Wild Wings Go at this highly sought after retail opportunity located on the busy MD Route 3 Corridor
- 1,261 sf suite available
- 72,251 AADT
- Convenient access to both north and south bound lanes
- Immediate access to I-97 and Route 32
- Condition of delivery: Vanilla box shell, 200 amps, internet, 4 tons of A/C per 1,261 sq ft, one bathroom per space

BUILDING SIZE: 4,798 SF ±

AVAILABLE: 1,261 SF

PARKING: ON SITE PARKING

ZONING: C4 (COMMERCIAL HIGHWAY)

RENTAL RATE: \$50.00/SF, NNN





#### ADDITIONAL PHOTOS









#### FLOOR PLAN



## LOCAL BIRDSEYE



#### LOCAL TRADE AREA





## FOR MORE INFO CONTACT:



TRISH FARRELL
SENIOR VICE PRESIDENT & PRINCIPAL
410.974.9003
TFARRELL@mackenziecommercial.com



ETHAN BINNIX
REAL ESTATE ADVISOR
443.798.9342
EBINNIX@mackenziecommercial.com





No warranty or representation, expressed or implied, is made as to the accuracy of the information contained herein, and same is submitted subject to errors, omissions, change of price, rental or other conditions, withdrawal without notice, and to any specific listing conditions imposed by our principals.