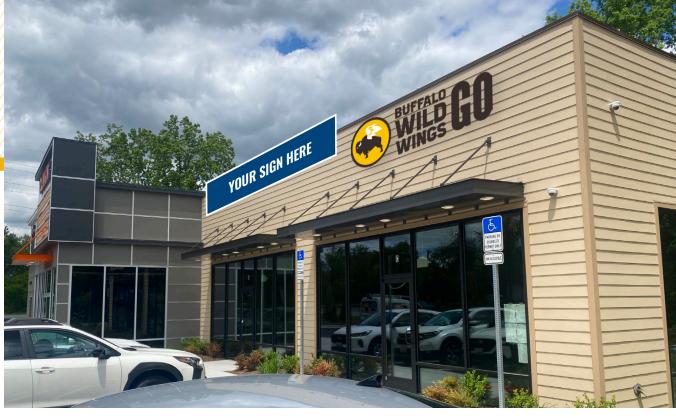

### **NEW DUNKIN' RETAIL CENTER**

FOR **LEASE** 

696 ROUTE 3 MD NORTH | GAMBRILLS, MARYLAND 21054





# **PROPERTY** OVERVIEW

#### **HIGHLIGHTS:**

- Join Dunkin' and Buffalo Wild Wings Go at this highly sought after retail opportunity located on the busy MD Route 3 Corridor
- 1,261 sf suite available
- 72,251 AADT
- Convenient access to both north and south bound lanes
- Immediate access to I-97 and Route 32
- Condition of delivery: Vanilla box shell, 200 amps, internet, 4 tons of A/C per 1,261 sq ft, one bathroom per space

BUILDING SIZE: 4,798 SF ±

AVAILABLE: 1,261 SF

PARKING: ON SITE PARKING

ZONING: C4 (COMMERCIAL HIGHWAY)

RENTAL RATE: \$50.00/SF, NNN





#### ADDITIONAL PHOTOS









#### FLOOR PLAN



## LOCAL BIRDSEYE



#### LOCAL TRADE AREA





## FOR MORE INFO CONTACT:



TRISH FARRELL
SENIOR VICE PRESIDENT & PRINCIPAL
410.974.9003
TFARRELL@mackenziecommercial.com



ETHAN BINNIX
REAL ESTATE ADVISOR
443.798.9342
EBINNIX@mackenziecommercial.com





No warranty or representation, expressed or implied, is made as to the accuracy of the information contained herein, and same is submitted subject to errors, omissions, change of price, rental or other conditions, withdrawal without notice, and to any specific listing conditions imposed by our principals.