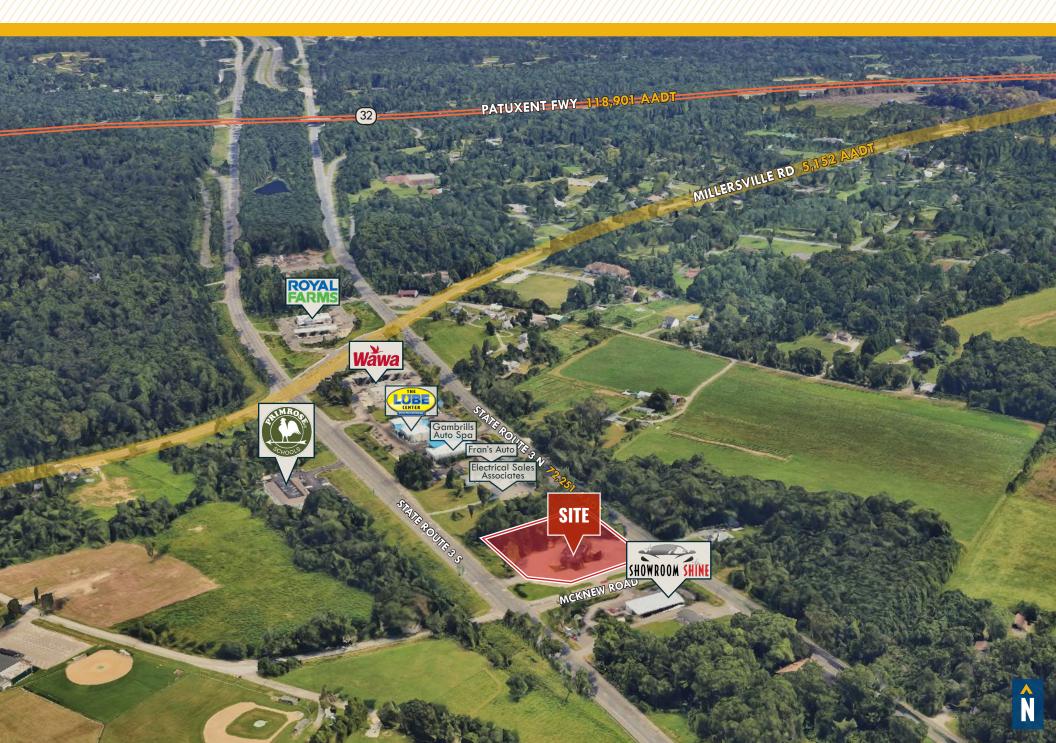

## LOCAL BIRDSEYE

#### **HIGHLIGHTS:**

- Join Dunkin' and Buffalo Wild Wings Go at this highly sought after retail opportunity located on the busy MD Route 3 Corridor
- 1,261 sf suite available
- 72,251 AADT
- Convenient access to both north and south bound lanes
- Immediate access to I-97 and Route 32
- Condition of delivery: Vanilla box shell, 200 amps, internet, 4 tons of A/C per 1,261 sq ft, one bathroom per space