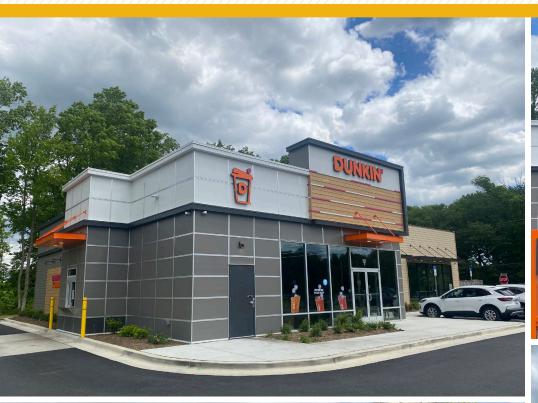

### **NEW DUNKIN' RETAIL CENTER**

FOR **LEASE** 

696 ROUTE 3 MD NORTH | GAMBRILLS, MARYLAND 21054





# **PROPERTY** OVERVIEW

#### **HIGHLIGHTS:**

- Join Dunkin' and Buffalo Wild Wings Go at this highly sought after retail opportunity located on the busy MD Route 3 Corridor
- 1,261 sf suite available
- 72,251 AADT
- Convenient access to both north and south bound lanes
- Immediate access to I-97 and Route 32
- Condition of delivery: Vanilla box shell, 200 amps, internet, 4 tons of A/C per 1,261 sq ft, one bathroom per space

BUILDING SIZE: 4,798 SF ±

AVAILABLE: 1,261 SF

PARKING: ON SITE PARKING

ZONING: C4 (COMMERCIAL HIGHWAY)

RENTAL RATE: \$50.00/SF, NNN





#### ADDITIONAL PHOTOS









#### FLOOR PLAN



## LOCAL BIRDSEYE



#### LOCAL TRADE AREA





## FOR MORE INFO CONTACT:



TRISH FARRELL
SENIOR VICE PRESIDENT & PRINCIPAL
410.974.9003
TFARRELL@mackenziecommercial.com



ETHAN BINNIX
REAL ESTATE ADVISOR
443.798.9342
EBINNIX@mackenziecommercial.com





No warranty or representation, expressed or implied, is made as to the accuracy of the information contained herein, and same is submitted subject to errors, omissions, change of price, rental or other conditions, withdrawal without notice, and to any specific listing conditions imposed by our principals.