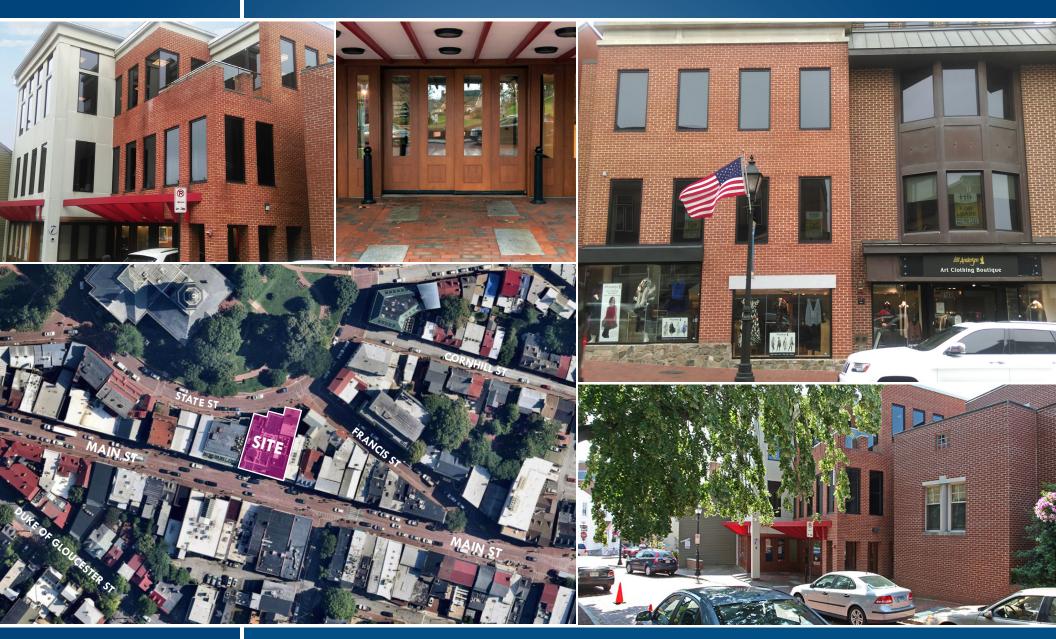

► Iconic Class A office building on State Circle/Main Street in the heart of Annapolis' Historic and City Dock district
- ► Upscale office overlooks Main Street with high-end finishes throughout
- ► Ideal for lobbyists, attorneys and other professionals requiring close proximity to the State Government and the **Maryland State House**



MACKENZIE

COMMERCIAL REAL ESTATE SERVICES, LLC



Trish Farrell | Senior Vice President & Principal 🙃 410.974.9003 🖂 tfarrell@mackenziecommercial.com

Bethany Hobbs | Senior Real Estate Advisor ☎ 410.953.0359 ≤ bhobbs@mackenziecommercial.com MacKenzie Commercial Real Estate Services, LLC • 410-974-9336 • 410 Severn Avenue | Annapolis, Maryland 21403 • www.MACKENZIECOMMERCIAL.com



# (2) CLASS A CONDOMINIUMS 7 STATE CIRCLE | ANNAPOLIS, MARYLAND 21401







Trish Farrell | Senior Vice President & Principal 🔁 410.974.9003 🔤 tfarrell@mackenziecommercial.com

Bethany Hobbs | Senior Real Estate Advisor ☎ 410.953.0359 ≤ bhobbs@mackenziecommercial.com MacKenzie Commercial Real Estate Services, LLC • 410-974-9336 • 410 Severn Avenue | Annapolis, Maryland 21403 • www.MACKENZIECOMMERCIAL.com



## **FLOOR PLAN** 7 STATE CIRCLE | ANNAPOLIS, MARYLAND 21401





MACKENZIE COMMERCIAL REAL ESTATE SERVICES, LLC

Trish Farrell | Senior Vice President & Principal ☐ 410.974.9003 tfarrell@mackenziecommercial.com

Bethany Hobbs | Senior Real Estate Advisor ☎ 410.953.0359 Mobbs@mackenziecommercial.com MacKenzie Commercial Real Estate Services, LLC • 410-974-9336 • 410 Severn Avenue | Annapolis, Maryland 21403 • www.MACKENZIECOMMERCIAL.com



# **BIRDSEYE** 7