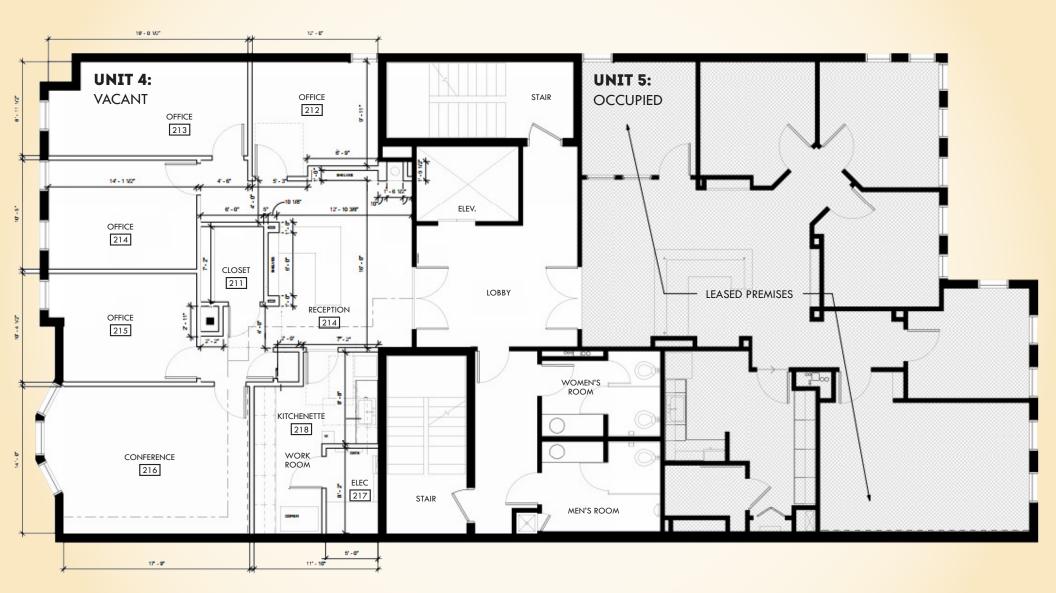

## **FLOOR PLAN** 7 STATE CIRCLE | ANNAPOLIS, MARYLAND 21401

MACKENZIE COMMERCIAL REAL ESTATE SERVICES, LLC

Trish Farrell | Senior Vice President & Principal ☐ 410.974.9003 tfarrell@mackenziecommercial.com

#### **AVAILABLE**

- ▶ Unit 4: 1.830 sf \$619.050 (Immediately)
- ▶ Unit 5: 2,013 sf \$680,950 (Leased thru 2/1/23)