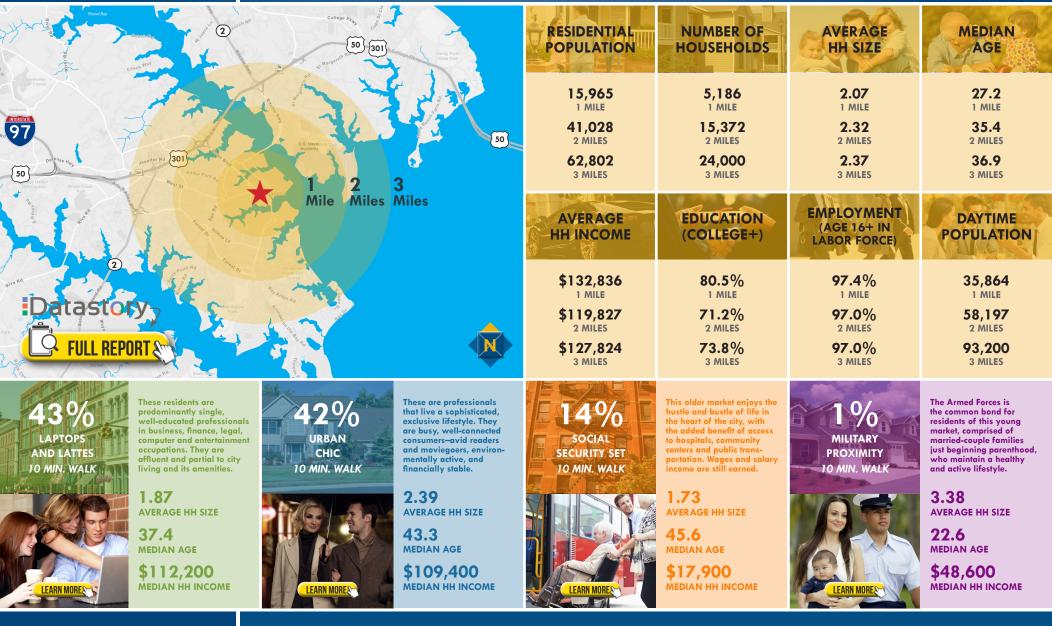

ZIE COMMERCIAL REAL ESTATE SERVICES, LLC

Trish Farrell | Senior Vice President & Principal ☐ 410.974.9003 tfarrell@mackenziecommercial.com

Bethany Hobbs | Senior Real Estate Advisor ☎ 410.953.0359 Mobbs@mackenziecommercial.com MacKenzie Commercial Real Estate Services, LLC • 410-974-9336 • 410 Severn Avenue | Annapolis, Maryland 21403 • www.MACKENZIECOMMERCIAL.com



# **BIRDSEYE** 7 STATE CIRCLE | ANNAPOLIS, MARYLAND 21401







Trish Farrell | Senior Vice President & Principal MacKenzie Commercial Real Estate Services, LLC • 410-974-9336 • 410 Severn Avenue | Annapolis, Maryland 21403 • www.MACKENZIECOMMERCIAL.com

Bethany Hobbs | Senior Real Estate Advisor ☎ 410.953.0359 ≤ bhobbs@mackenziecommercial.com



### **LOCATION / DEMOGRAPHICS** 7 STATE CIRCLE | ANNAPOLIS, MARYLAND 21401





## MACKENZIE

## Trish Farrell | Senior Vice President & PrincipalThe section of the section o

#### Bethany Hobbs | Senior Real Estate Advisor ☎ 410.953.0359 bhobbs@mackenziecommercial.com

No warranty or representation, expressed or implied, is made as to the accuracy of the information contained herein, and same is submitted subject to errors, omissions, change of price, rental or other conditions, withdrawal without notice, and to any specific listing conditions imposed by our principals.