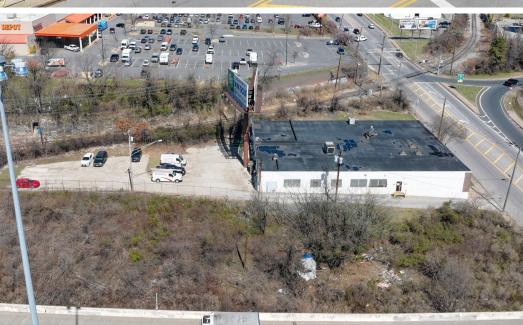

D 21224







### **PROPERTY** OVERVIEW

#### HIGHLIGHTS:

- 13,000 SF fully conditioned warehouse
- Heavy power (3 phase)
- Wet sprinkler
- Great signage opportunity (on-site billboard, visible from I-95)
- Multiple points of ingress/egress
- Superior highway access (I-95, I-895, I-695)
- Excellent visibility (17,590 cars/day on Kane Street; 147,130 cars/day on I-95)

| AVAILABLE:    | 13,000 SF ±                       |
|---------------|-----------------------------------|
| LOT SIZE:     | 0.85 ACRES ±                      |
| CLEAR HEIGHT: | 12' ±                             |
| DOCKS:        | 2 (INTERIOR LOADING WELL)         |
| ZONING:       | I-2 (GENERAL INDUSTRIAL DISTRICT) |
| SALE PRICE:   | NEGOTIABLE                        |





### **AERIAL**



## ADDITIONAL PHOTOS









# LOCAL BIRDSEYE



### TRADE AREA

#### **DRIVING DISTANCE TO:**



0.9 MILES **2 MIN. DRIVE** 



1.4 MILES **3 MIN. DRIVE** 



2.7 MILES **5 MIN. DRIVE** 



3.0 MILES 8 MIN. DRIVE (SEAGIRT MARINE TERMINAL)



14.2 MILES **13 MIN. DRIVE** 

BALTIMORE, MD

8.3 MILES **13 MIN.** 

WASHINGTON, DC

43.1 MILES **1 HR. 0 MIN.** 

PHILADELPHIA, PA

99.0 MILES **1 HR. 30 MI** 

RICHMOND, VA

153.0 MILES **2 HRS. 30 MIN.** 



# FOR MORE INFO CONTACT:



CHRIS BOLAND
VICE PRESIDENT
410.494.6644
CBOLAND@mackenziecommercial.com



ANDREW MEEDER, SIOR
SENIOR VICE PRESIDENT & PRINCIPAL
410.494.4881
AMEEDER@mackenziecommercial.com





No warranty or representation, expressed or implied, is made as to the accuracy of the information contained herein, and same is submitted subject to errors, omis