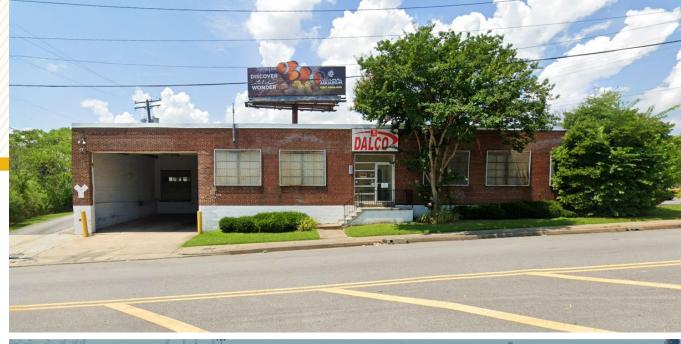

E BUILDING

700 KANE STREET | BALTIMORE, MARYLAND 21224







### **PROPERTY** OVERVIEW

#### HIGHLIGHTS:

- 13,000 SF fully conditioned warehouse
- Heavy power (3 phase)
- Wet sprinkler
- Great signage opportunity (on-site billboard, visible from I-95)
- Multiple points of ingress/egress
- Superior highway access (I-95, I-895, I-695)
- Excellent visibility (17,590 cars/day on Kane Street; 147,130 cars/day on I-95)

| AVAILABLE:    | 13,000 SF ±                       |
|---------------|-----------------------------------|
| LOT SIZE:     | 0.85 ACRES ±                      |
| CLEAR HEIGHT: | 12' ±                             |
| DOCKS:        | 2 (INTERIOR LOADING WELL)         |
| ZONING:       | I-2 (GENERAL INDUSTRIAL DISTRICT) |
| SALE PRICE:   | NEGOTIABLE                        |





### **AERIAL**



## ADDITIONAL PHOTOS









# LOCAL BIRDSEYE



### TRADE AREA

#### **DRIVING DISTANCE TO:**



0.9 MILES **2 MIN. DRIVE** 



1.4 MILES **3 MIN. DRIVE** 



2.7 MILES **5 MIN. DRIVE** 



3.0 MILES 8 MIN. DRIVE (SEAGIRT MARINE TERMINAL)



14.2 MILES **13 MIN. DRIVE** 

BALTIMORE, MD

8.3 MILES **13 MIN.** 

WASHINGTON, DC

43.1 MILES **1 HR. 0 MIN.** 

PHILADELPHIA, PA

99.0 MILES **1 HR. 30 MI** 

RICHMOND, VA

153.0 MILES **2 HRS. 30 MIN.** 



# FOR MORE INFO CONTACT:



CHRIS BOLAND
VICE PRESIDENT
410.494.6644
CBOLAND@mackenziecommercial.com



ANDREW MEEDER, SIOR
SENIOR VICE PRESIDENT & PRINCIPAL
410.494.4881
AMEEDER@mackenziecommercial.com





No warranty or representation, expressed or implied, is made as to the accuracy of the information contained herei