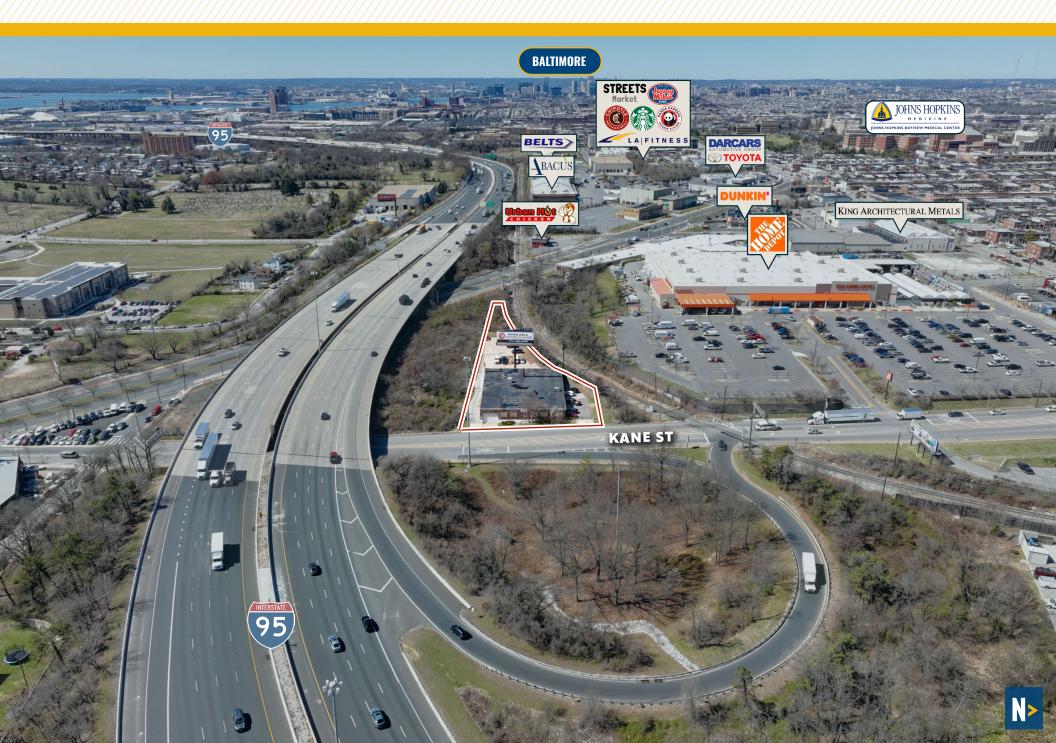

### **AERIAL**

#### HIGHLIGHTS:

- 13,000 SF fully conditioned warehouse
- Heavy power (3 phase)
- Wet sprinkler
- Great signage opportunity (on-site billboard, visible from I-95)
- Multiple points of ingress/egress
- Superior highway access (I-95, I-895, I-695)
- Excellent visibility (17,590 cars/day on Kane Street; 147,130 cars/day on I-95)

| AVAILABLE:    | 13,000 SF ±                       |
|---------------|-----------------------------------|
| LOT SIZE:     | 0.85 ACRES ±                      |
| CLEAR HEIGHT: | 12' ±                             |
| DOCKS:        | 2 (INTERIOR LOADING WELL)         |
| ZONING:       | I-2 (GENERAL INDUSTRIAL DISTRICT) |
| SALE PRICE:   | NEGOTIABLE                        |