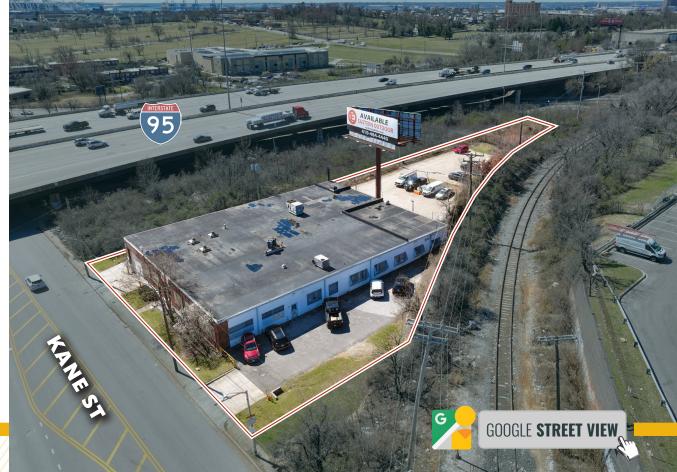

BUILDING

700 KANE STREET | BALTIMORE, MARYLAND 21224







### **PROPERTY** OVERVIEW

#### HIGHLIGHTS:

- 13,000 SF fully conditioned warehouse
- Heavy power (3 phase)
- Wet sprinkler
- Great signage opportunity (on-site billboard, visible from I-95)
- Multiple points of ingress/egress
- Superior highway access (I-95, I-895, I-695)
- Excellent visibility (17,590 cars/day on Kane Street; 147,130 cars/day on I-95)

| AVAILABLE:    | 13,000 SF ±                       |
|---------------|-----------------------------------|
| LOT SIZE:     | 0.85 ACRES ±                      |
| CLEAR HEIGHT: | 12' ±                             |
| DOCKS:        | 2 (INTERIOR LOADING WELL)         |
| ZONING:       | I-2 (GENERAL INDUSTRIAL DISTRICT) |
| SALE PRICE:   | NEGOTIABLE                        |





### **AERIAL**



## ADDITIONAL PHOTOS









# LOCAL BIRDSEYE



### TRADE AREA

#### **DRIVING DISTANCE TO:**



0.9 MILES **2 MIN. DRIVE** 



1.4 MILES **3 MIN. DRIVE** 



2.7 MILES **5 MIN. DRIVE** 



3.0 MILES 8 MIN. DRIVE (SEAGIRT MARINE TERMINAL)



14.2 MILES **13 MIN. DRIVE** 

BALTIMORE, MD

8.3 MILES **13 MIN.** 

WASHINGTON, DC

43.1 MILES **1 HR. 0 MIN.** 

PHILADELPHIA, PA

99.0 MILES **1 HR. 30 MI** 

RICHMOND, VA

153.0 MILES **2 HRS. 30 MIN.** 



# FOR MORE INFO CONTACT:



CHRIS BOLAND
VICE PRESIDENT
410.494.6644
CBOLAND@mackenziecommercial.com



ANDREW MEEDER, SIOR
SENIOR VICE PRESIDENT & PRINCIPAL
410.494.4881
AMEEDER@mackenziecommercial.com





No warranty or representation, expressed or implied, is made as to the accuracy of the information contained herein,