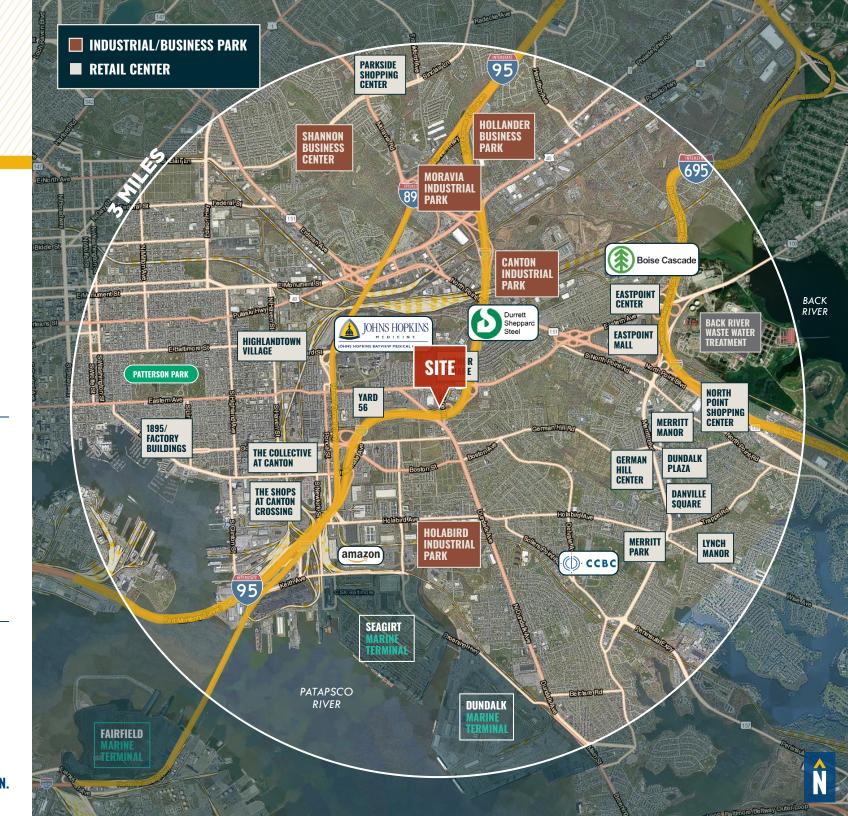

### TRADE AREA

#### **DRIVING DISTANCE TO:**

0.9 MILES **2 MIN. DRIVE** 

1.4 MILES **3 MIN. DRIVE** 

2.7 MILES **5 MIN. DRIVE** 

3.0 MILES 8 MIN. DRIVE (SEAGIRT MARINE TERMINAL)

14.2 MILES **13 MIN. DRIVE** 

BALTIMORE, MD

8.3 MILES **13 MIN.** 

WASHINGTON, DC

43.1 MILES **1 HR. 0 MIN.** 

PHILADELPHIA, PA

99.0 MILES **1 HR. 30 MI** 

RICHMOND, VA

153.0 MILES **2 HRS. 30 MIN.** 