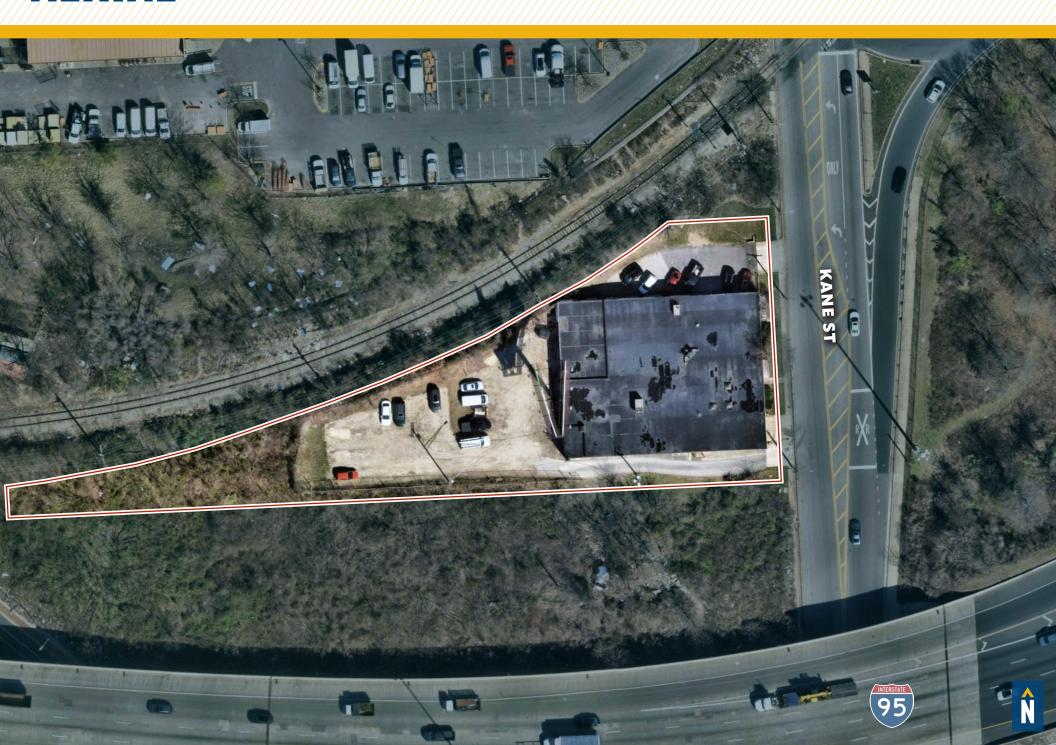

| AVAILABLE:    | 13,000 SF ±                       |
|---------------|-----------------------------------|
| LOT SIZE:     | 0.85 ACRES ±                      |
| CLEAR HEIGHT: | 12' ±                             |
| DOCKS:        | 2 (INTERIOR LOADING WELL)         |
| ZONING:       | I-2 (GENERAL INDUSTRIAL DISTRICT) |
| SALE PRICE:   | NEGOTIABLE                        |

### **AERIAL**