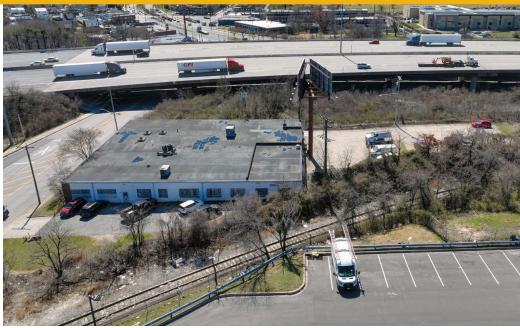

AND 21224







### **PROPERTY** OVERVIEW

#### HIGHLIGHTS:

- 13,000 SF fully conditioned warehouse
- Heavy power (3 phase)
- Wet sprinkler
- Great signage opportunity (on-site billboard, visible from I-95)
- Multiple points of ingress/egress
- Superior highway access (I-95, I-895, I-695)
- Excellent visibility (17,590 cars/day on Kane Street; 147,130 cars/day on I-95)

| AVAILABLE:    | 13,000 SF ±                       |
|---------------|-----------------------------------|
| LOT SIZE:     | 0.85 ACRES ±                      |
| CLEAR HEIGHT: | 12' ±                             |
| DOCKS:        | 2 (INTERIOR LOADING WELL)         |
| ZONING:       | I-2 (GENERAL INDUSTRIAL DISTRICT) |
| SALE PRICE:   | NEGOTIABLE                        |





### **AERIAL**



## ADDITIONAL PHOTOS









# LOCAL BIRDSEYE



### TRADE AREA

#### **DRIVING DISTANCE TO:**



0.9 MILES **2 MIN. DRIVE** 



1.4 MILES **3 MIN. DRIVE** 



2.7 MILES **5 MIN. DRIVE** 



3.0 MILES 8 MIN. DRIVE (SEAGIRT MARINE TERMINAL)



14.2 MILES **13 MIN. DRIVE** 

BALTIMORE, MD

8.3 MILES **13 MIN.** 

WASHINGTON, DC

43.1 MILES **1 HR. 0 MIN.** 

PHILADELPHIA, PA

99.0 MILES **1 HR. 30 MI** 

RICHMOND, VA

153.0 MILES **2 HRS. 30 MIN.** 



# FOR MORE INFO CONTACT:



CHRIS BOLAND
VICE PRESIDENT
410.494.6644
CBOLAND@mackenziecommercial.com



ANDREW MEEDER, SIOR
SENIOR VICE PRESIDENT & PRINCIPAL
410.494.4881
AMEEDER@mackenziecommercial.com





No warranty or representation, expressed or implied, is made as to the accuracy of the information contained herein, and same is submitted subject to errors, om