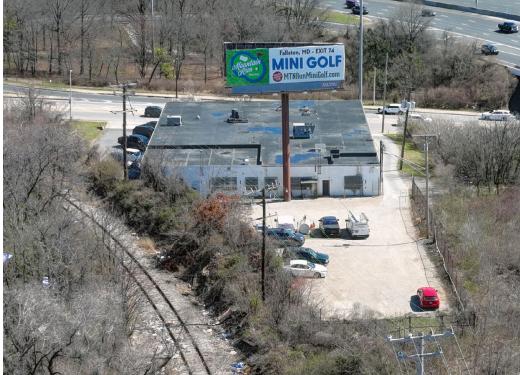

21224







### **PROPERTY** OVERVIEW

#### HIGHLIGHTS:

- 13,000 SF fully conditioned warehouse
- Heavy power (3 phase)
- Wet sprinkler
- Great signage opportunity (on-site billboard, visible from I-95)
- Multiple points of ingress/egress
- Superior highway access (I-95, I-895, I-695)
- Excellent visibility (17,590 cars/day on Kane Street; 147,130 cars/day on I-95)

| AVAILABLE:    | 13,000 SF ±                       |
|---------------|-----------------------------------|
| LOT SIZE:     | 0.85 ACRES ±                      |
| CLEAR HEIGHT: | 12' ±                             |
| DOCKS:        | 2 (INTERIOR LOADING WELL)         |
| ZONING:       | I-2 (GENERAL INDUSTRIAL DISTRICT) |
| SALE PRICE:   | NEGOTIABLE                        |





### **AERIAL**



## ADDITIONAL PHOTOS









# LOCAL BIRDSEYE



### TRADE AREA

#### **DRIVING DISTANCE TO:**



0.9 MILES **2 MIN. DRIVE** 



1.4 MILES **3 MIN. DRIVE** 



2.7 MILES **5 MIN. DRIVE** 



3.0 MILES 8 MIN. DRIVE (SEAGIRT MARINE TERMINAL)



14.2 MILES **13 MIN. DRIVE** 

BALTIMORE, MD

8.3 MILES **13 MIN.** 

WASHINGTON, DC

43.1 MILES **1 HR. 0 MIN.** 

PHILADELPHIA, PA

99.0 MILES **1 HR. 30 MI** 

RICHMOND, VA

153.0 MILES **2 HRS. 30 MIN.** 



# FOR MORE INFO CONTACT:



CHRIS BOLAND
VICE PRESIDENT
410.494.6644
CBOLAND@mackenziecommercial.com



ANDREW MEEDER, SIOR
SENIOR VICE PRESIDENT & PRINCIPAL
410.494.4881
AMEEDER@mackenziecommercial.com





No warranty or representation, expressed or implied, is made as to the accuracy of the information contained herein, and same is submitted subject to errors, omissi