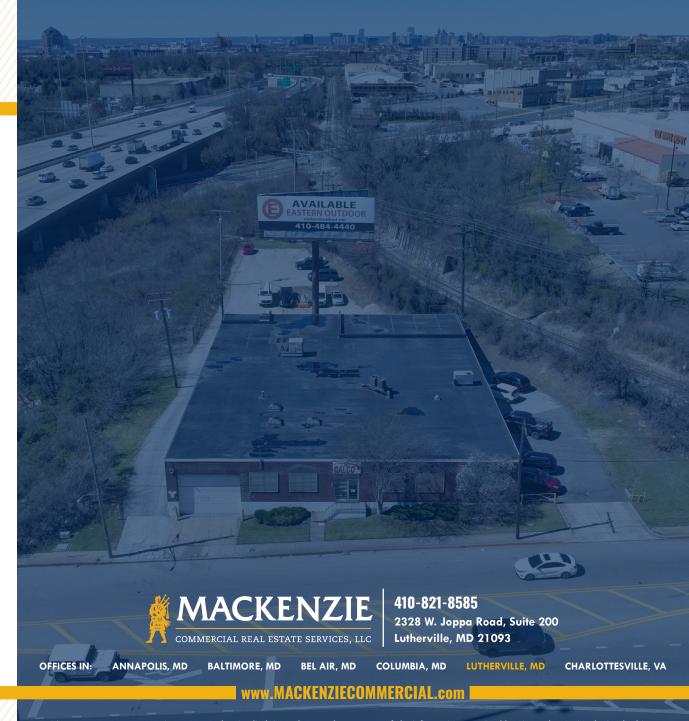

## ADDITIONAL PHOTOS

#### HIGHLIGHTS:

- 13,000 SF fully conditioned warehouse
- Heavy power (3 phase)
- Wet sprinkler
- Great signage opportunity (on-site billboard, visible from I-95)
- Multiple points of ingress/egress
- Superior highway access (I-95, I-895, I-695)
- Excellent visibility (17,590 cars/day on Kane Street; 147,130 cars/day on I-95)

| AVAILABLE:    | 13,000 SF ±                       |
|---------------|-----------------------------------|
| LOT SIZE:     | 0.85 ACRES ±                      |
| CLEAR HEIGHT: | 12' ±                             |
| DOCKS:        | 2 (INTERIOR LOADING WELL)         |
| ZONING:       | I-2 (GENERAL INDUSTRIAL DISTRICT) |
| SALE PRICE:   | NEGOTIABLE                        |