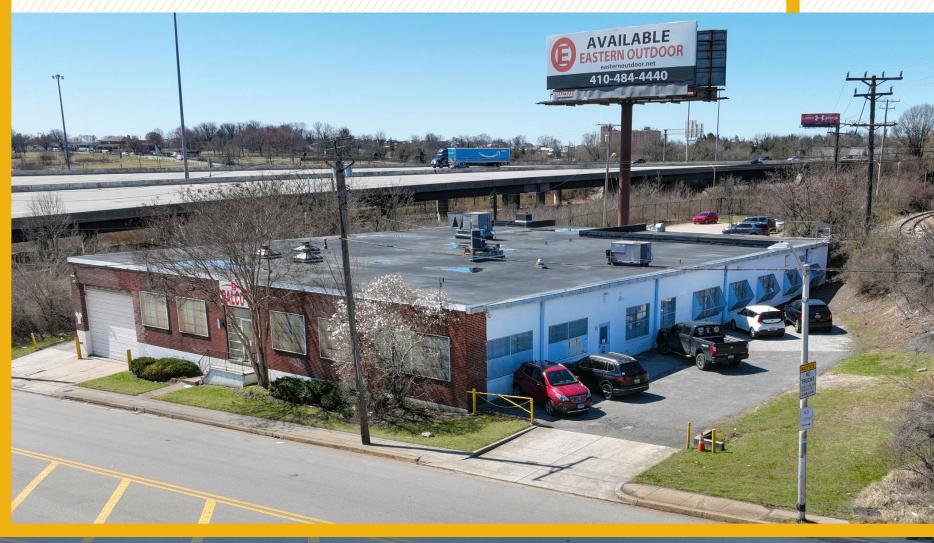

# INDUSTRIAL/WAREHOUSE BUILDING

700 KANE STREET | BALTIMORE, MARYLAND 21224

#### HIGHLIGHTS:

- 13,000 SF fully conditioned warehouse
- Heavy power (3 phase)
- Wet sprinkler
- Great signage opportunity (on-site billboard, visible from I-95)
- Multiple points of ingress/egress
- Superior highway access (I-95, I-895, I-695)
- Excellent visibility (17,590 cars/day on Kane Street; 147,130 cars/day on I-95)

| AVAILABLE:    | 13,000 SF ±                       |
|---------------|-----------------------------------|
| LOT SIZE:     | 0.85 ACRES ±                      |
| CLEAR HEIGHT: | 12' ±                             |
| DOCKS:        | 2 (INTERIOR LOADING WELL)         |
| ZONING:       | I-2 (GENERAL INDUSTRIAL DISTRICT) |
| SALE PRICE:   | NEGOTIABLE                        |