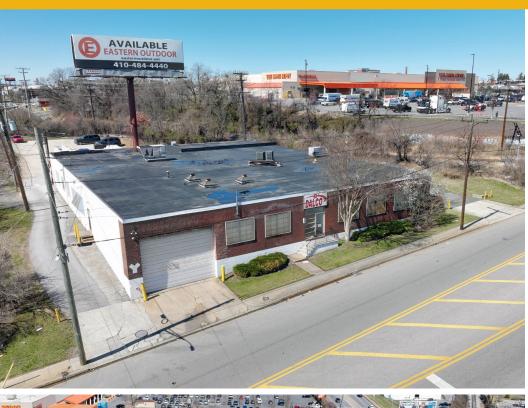

# INDUSTRIAL/WAREHOUSE BUILDING

700 KANE STREET | BALTIMORE, MARYLAND 21224

#### HIGHLIGHTS:

- 13,000 SF fully conditioned warehouse
- Heavy power (3 phase)
- Wet sprinkler
- Great signage opportunity (on-site billboard, visible from I-95)
- Multiple points of ingress/egress
- Superior highway access (I-95, I-895, I-695)
- Excellent visibility (17,590 cars/day on Kane Street; 147,130 cars/day on I-95)

| AVAILABLE:    | 13,000 SF ±                       |
|---------------|-----------------------------------|
| LOT SIZE:     | 0.85 ACRES ±                      |
| CLEAR HEIGHT: | 12' ±                             |
| DOCKS:        | 2 (INTERIOR LOADING WELL)         |
| ZONING:       | I-2 (GENERAL INDUSTRIAL DISTRICT) |
| SALE PRICE:   | NEGOTIABLE                        |

### **AERIAL**