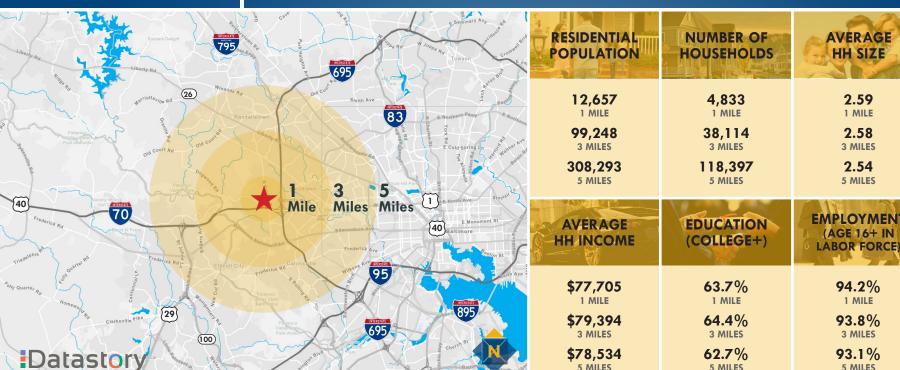

### **DEMOGRAPHICS**

7000 SECURITY BOULEVARD | WINDSOR MILL, MARYLAND 21224

Many of these families are two-income married couples approaching retirement age. They are comfortable in their jobs and their homes and budget wisely, but do not plan on retiring anytime soon or moving.

2.46 AVERAGE HH SIZE

34.8 **MEDIAN AGE** 

\$77,000 MEDIAN HH INCOME

94.2% 1 MILE

HH SIZE

2.59

1 MILE

2.58

3 MILES

2.54

93.8% 3 MILES

93.1% 5 MILES

1 MILE 95,322 3 MILES

MEDIAN

AGE

35.6

1 MILE

38.7

3 MILES

39.9

5 MILES

DAYTIME

**POPULATION** 

17,256

276,767 5 MILES

In Style denizens embrace an urbane lifestyle that includes support of the arts, travel and extensive reading. They are connected and make full use of the advantages of mobile devices.

2.33 **AVERAGE HH SIZE** 