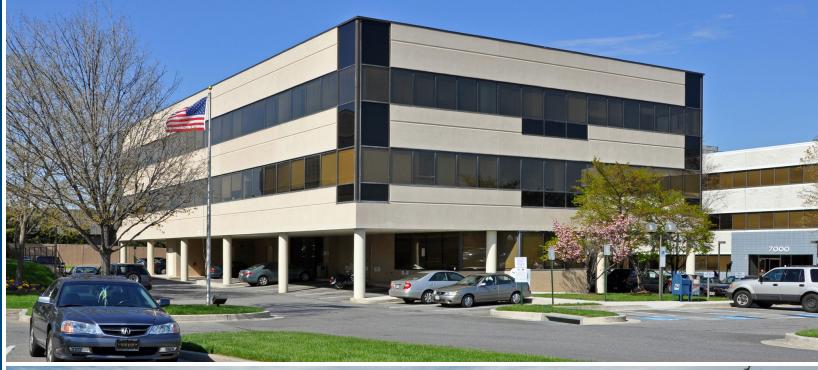

### **7000 SECURITY BOULEVARD**

WINDSOR MILL, MARYLAND 21224

### **AVAILABLE**

Suite 100: 3,914 sf ±

### HIGHLIGHTS

- ► Convenient access to I-695
- ► Office furniture can convey with the space
- Minutes from CMS and Social Security
- ► Abundant Parking
- ► Common areas in the building renovated in 2018