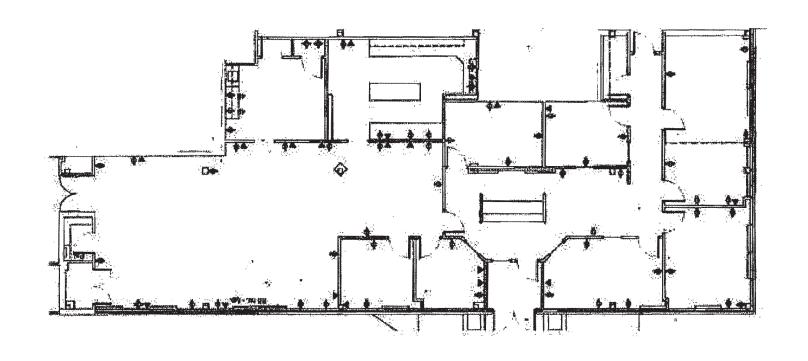

ucated and climbing the ladder in STEM (science, technology, engineering and mathematics) occupations. This young market makes over 1-1/2 times more income than the US median.

2.46 AVERAGE HH SIZE

34.8 **MEDIAN AGE** 

\$77,000 MEDIAN HH INCOME



94.2% 1 MILE

HH SIZE

2.59

1 MILE

2.58

3 MILES

2.54

93.8% 3 MILES

93.1% 5 MILES

1 MILE 95,322 3 MILES

MEDIAN

AGE

35.6

1 MILE

38.7

3 MILES

39.9

5 MILES

DAYTIME

**POPULATION** 

17,256

276,767 5 MILES



In Style denizens embrace an urbane lifestyle that includes support of the arts, travel and extensive reading. They are connected and make full use of the advantages of mobile devices.

2.33 **AVERAGE HH SIZE** 

41.1 **MEDIAN AGE** 

\$66,000 MEDIAN HH INCOME







**7000 SECURITY BOULEVARD | WINDSOR MILL, MARYLAND 21224**