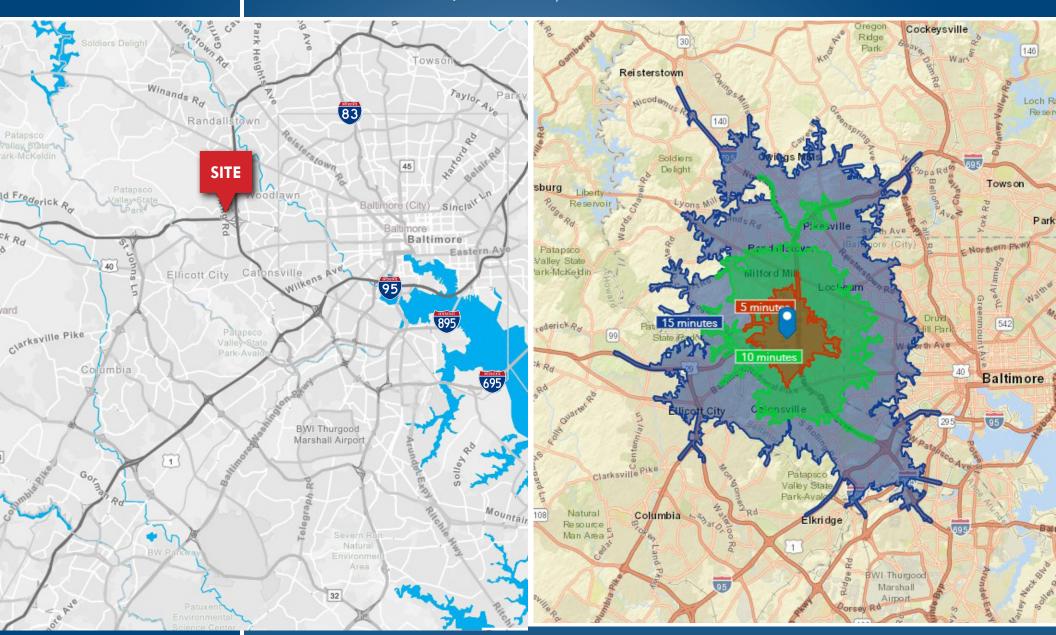

### **LOCATION/DRIVE TIMES**

7000 SECURITY BOULEVARD | WINDSOR MILL, MARYLAND 21224

Matthew Curran | Vice President