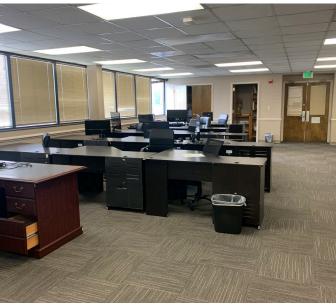

### **7000 SECURITY BOULEVARD**

WINDSOR MILL, MARYLAND 21224

### **AVAILABLE**

Suite 100: 3,914 sf ±

### **LEASE EXPIRATION**

**December 31, 2021** 

### HIGHLIGHTS

- ► Convenient access to I-695
- ► Office furniture can convey with the space
- Minutes from CMS and Social Security
- ► Abundant Parking
- ► Common areas in the building renovated in 2018









PHOTOS
7000 SECURITY BOULEVARD | WINDSOR MILL, MARYLAND 21224















### **LOCATION/DRIVE TIMES**

7000 SECURITY BOULEVARD | WINDSOR MILL, MARYLAND 21224







Matthew Curran | Vice President





# TRADE AREA 7000 SECURITY BOULEVARD | WINDSOR MILL, MARYLAND 21224









### **DEMOGRAPHICS**

7000 SECURITY BOULEVARD | WINDSOR MILL, MARYLAND 21224





Many of these families are two-income married couples approaching retirement age. They are comfortable in their jobs and their homes and budget wisely, but do not plan on retiring anytime soon or moving.

2.49 AVERAGE HH SIZE

40.3 MEDIAN AGE

MACKENZIE

\$55,000 MEDIAN HH INCOME



These communities are home to young, educated, working professionals. Labor force participation is high, generally whitecollar work. Residents are physically active and up on the latest technology.

2.40 **AVERAGE HH S