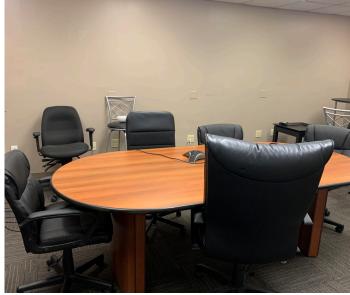

### **7000 SECURITY BOULEVARD**

WINDSOR MILL, MARYLAND 21224

### **AVAILABLE**

Suite 100: 3,914 sf ±

### **LEASE EXPIRATION**

**December 31, 2021** 

### HIGHLIGHTS

- ► Convenient access to I-695
- ► Office furniture can convey with the space
- Minutes from CMS and Social Security
- ► Abundant Parking
- ► Common areas in the building renovated in 2018









PHOTOS
7000 SECURITY BOULEVARD | WINDSOR MILL, MARYLAND 21224















### **LOCATION/DRIVE TIMES**

7000 SECURITY BOULEVARD | WINDSOR MILL, MARYLAND 21224







Matthew Curran | Vice President





# TRADE AREA 7000 SECURITY BOULEVARD | WINDSOR MILL, MARYLAND 21224









### **DEMOGRAPHICS**

7000 SECURITY BOULEVARD | WINDSOR MILL, MARYLAND 21224





Many of these families are two-income married couples approaching retirement age. They are comfortable in their jobs and their homes and budget wisely, but do not plan on retiring anytime soon or moving.

2.49 AVERAGE HH SIZE

40.3 MEDIAN AGE

MACKENZIE

\$55,000 MEDIAN HH INCOME



These communities are home to young, educated, working professionals. Labor force participation is high, generally whitecollar work. Residents are physically active and up on the latest technology.

2.40 **AVERAGE HH SIZE*