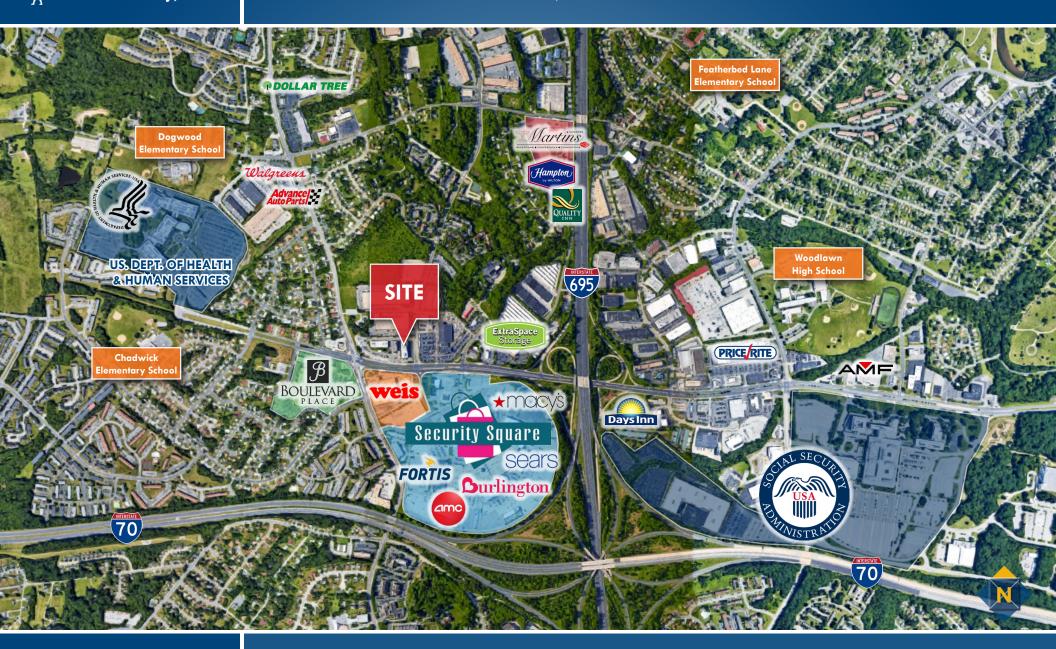

### **7000 SECURITY BOULEVARD**

WINDSOR MILL, MARYLAND 21224

### **AVAILABLE**

Suite 100: 3,914 sf ±

### **LEASE EXPIRATION**

**December 31, 2021** 

### HIGHLIGHTS

- ► Convenient access to I-695
- ► Office furniture can convey with the space
- Minutes from CMS and Social Security
- ► Abundant Parking
- ► Common areas in the building renovated in 2018









PHOTOS
7000 SECURITY BOULEVARD | WINDSOR MILL, MARYLAND 21224















### **LOCATION/DRIVE TIMES**

7000 SECURITY BOULEVARD | WINDSOR MILL, MARYLAND 21224







Matthew Curran | Vice President





# TRADE AREA 7000 SECURITY BOULEVARD | WINDSOR MILL, MARYLAND 21224









### **DEMOGRAPHICS**

7000 SECURITY BOULEVARD | WINDSOR MILL, MARYLAND 21224





Many of these families are two-income married couples approaching retirement age. They are comfortable in their jobs and their homes and budget wisely, but do not plan on retiring anytime soon or moving.

2.49 AVERAGE HH SIZE

40.3 MEDIAN AGE

MACKENZIE

\$55,000 MEDIAN HH INCOME



These communities are home to young, educated, working professionals. Labor force participation is high, generally whitecollar work. Residents are physically active and up on the latest technology.

2.40 **AVERAGE HH SIZE** 

32.2 **MEDIAN AGE** 

\$50,000 MEDIAN HH INCOME



These residents are well educated and climbing the ladder in STEM (science, technology, engineering and mathematics) occupations. This young market m