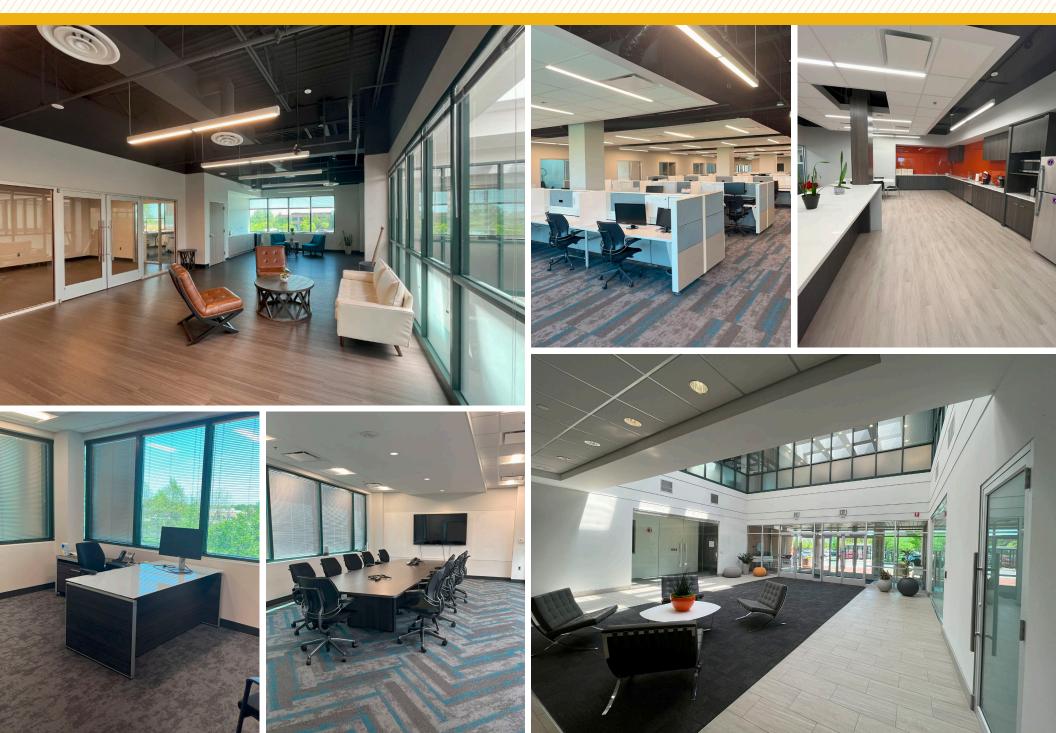

# **7055 SAMUEL MORSE DRIVE**

COLUMBIA, MARYLAND 21046







#### **PROPERTY** OVERVIEW

#### HIGHLIGHTS:

- Furniture included with the space
- Sublease expires 6/30/2028
- Move-in condition, available immediately





| AVAILABLE:     | 13,463 SF ±   |  |  |
|----------------|---------------|--|--|
| BUILDING SIZE: | 66,742 SF ±   |  |  |
| LOT SIZE:      | 4 ACRES ±     |  |  |
| YEAR BUILT:    | 2001          |  |  |
| STORIES:       | 2             |  |  |
| PARKING:       | 3.75/1,000 SF |  |  |
| ZONING:        | MINT          |  |  |
| RENTAL RATE:   | \$20.25 PSF   |  |  |

#### FLOOR **PLAN**



### INTERIOR **PHOTOS**



#### **MARKET** AERIAL





## **DEMO**GRAPHICS

12024

| 2024                     |           |           |           |  |
|--------------------------|-----------|-----------|-----------|--|
| RADIUS:                  | 1 MILE    | 2 MILES   | 3 MILES   |  |
| RESIDENTIAL POPULATION   |           |           |           |  |
|                          | 4,862     | 78,537    | 225,556   |  |
| DAYTIME POPULATION       |           |           |           |  |
|                          | 16,256    | 104,150   | 257,419   |  |
| AVERAGE HOUSEHOLD INCOME |           |           |           |  |
| \$                       | \$150,619 | \$159,454 | \$166,052 |  |
| NUMBER OF HOUSEHOLDS     |           |           |           |  |
|                          | 1,831     | 27,636    | 83,723