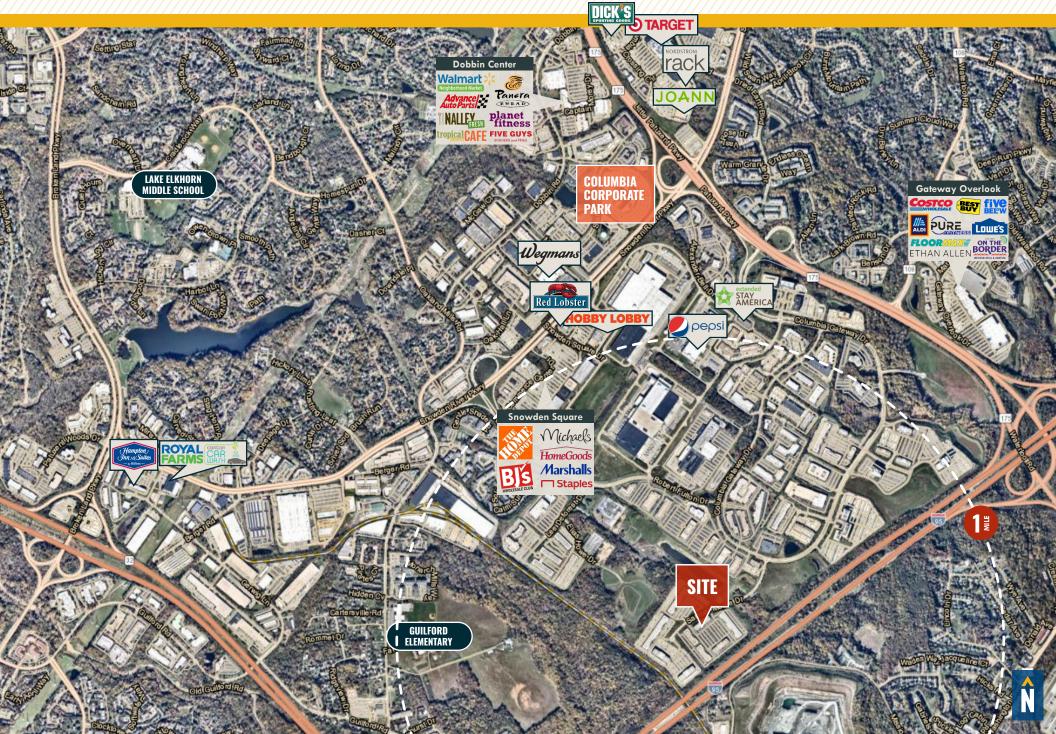

# **7055 SAMUEL MORSE DRIVE**

COLUMBIA, MARYLAND 21046







#### **PROPERTY** OVERVIEW

#### HIGHLIGHTS:

- Furniture included with the space
- Sublease expires 6/30/2028
- Move-in condition, available immediately





| AVAILABLE:     | 13,463 SF ±   |  |  |
|----------------|---------------|--|--|
| BUILDING SIZE: | 66,742 SF ±   |  |  |
| LOT SIZE:      | 4 ACRES ±     |  |  |
| YEAR BUILT:    | 2001          |  |  |
| STORIES:       | 2             |  |  |
| PARKING:       | 3.75/1,000 SF |  |  |
| ZONING:        | MINT          |  |  |
| RENTAL RATE:   | \$20.25 PSF   |  |  |

#### FLOOR **PLAN**



### INTERIOR **PHOTOS**



#### **MARKET** AERIAL





## **DEMO**GRAPHICS

12024

| 2024                     |           |           |           |  |
|--------------------------|-----------|-----------|-----------|--|
| RADIUS:                  | 1 MILE    | 2 MILES   | 3 MILES   |  |
| RESIDENTIAL POPULATION   |           |           |           |  |
|                          | 4,862     | 78,537    | 225,556   |  |
| DAYTIME POPULATION       |           |           |           |  |
|                          | 16,256    | 104,150   | 257,419   |  |
| AVERAGE HOUSEHOLD INCOME |           |           |           |  |
| \$                       | \$150,619 | \$159,454 | \$166,052 |  |
| NUMBER OF HOUSEHOLDS     |           |           |           |  |
|                          | 1,831     | 27,636    | 83,723    |  |
| MEDIAN AGE