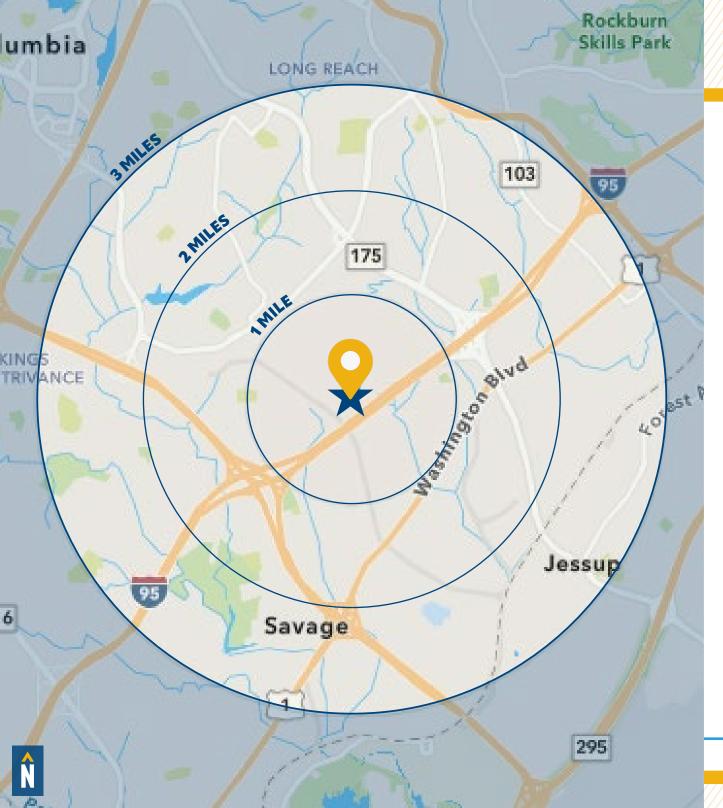

## **DEMO**GRAPHICS

12024

| 2024                     |           |           |           |  |
|--------------------------|-----------|-----------|-----------|--|
| RADIUS:                  | 1 MILE    | 2 MILES   | 3 MILES   |  |
| RESIDENTIAL POPULATION   |           |           |           |  |
|                          | 4,862     | 78,537    | 225,556   |  |
| DAYTIME POPULATION       |           |           |           |  |
|                          | 16,256    | 104,150   | 257,419   |  |
| AVERAGE HOUSEHOLD INCOME |           |           |           |  |
| \$                       | \$150,619 | \$159,454 | \$166,052 |  |
| NUMBER OF HOUSEHOLDS     |           |           |           |  |
|                          | 1,831     | 27,636    | 83,723    |  |
| MEDIAN AGE               |           |           |           |  |
| <b>* 1</b>               | 35.1      | 36.7      | 37.0      |  |
| - /                      |           |           |           |  |