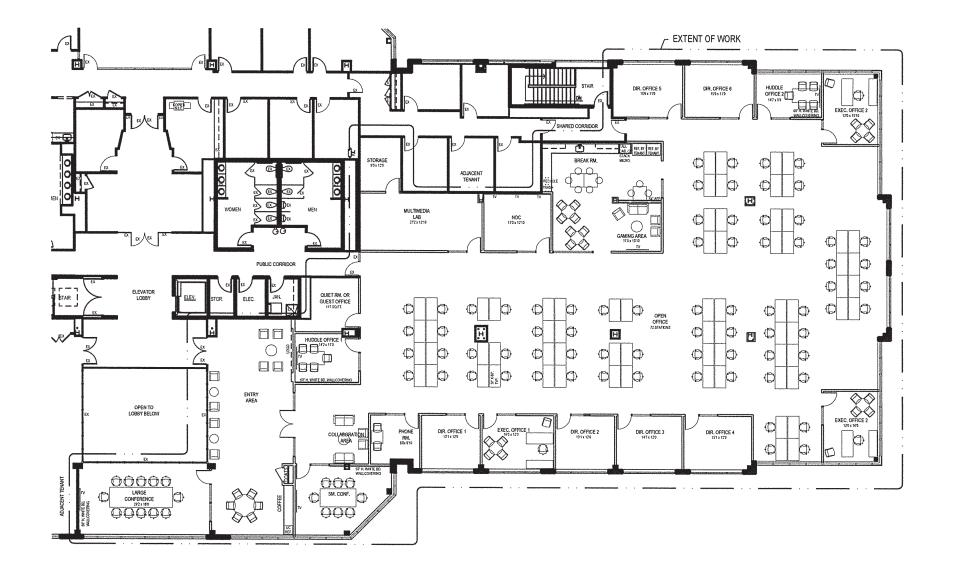

# **7055 SAMUEL MORSE DRIVE**

COLUMBIA, MARYLAND 21046







#### **PROPERTY** OVERVIEW

#### HIGHLIGHTS:

- Furniture included with the space
- Sublease expires 6/30/2028
- Move-in condition, available immediately





| AVAILABLE:     | 13,463 SF ±   |  |  |
|----------------|---------------|--|--|
| BUILDING SIZE: | 66,742 SF ±   |  |  |
| LOT SIZE:      | 4 ACRES ±     |  |  |
| YEAR BUILT:    | 2001          |  |  |
| STORIES:       | 2             |  |  |
| PARKING:       | 3.75/1,000 SF |  |  |
| ZONING:        | MINT          |  |  |
| RENTAL RATE:   | \$20.25 PSF   |  |  |

#### FLOOR **PLAN**



### INTERIOR **PHOTOS**



#### **MARKET** AERIAL





## **DEMO**GRAPHICS

12024

| 2024                     |           |           |           |  |
|--------------------------|-----------|-----------|-----------|--|
| RADIUS:                  | 1 MILE    | 2 MILES   | 3 MILES   |  |
| RESIDENTIAL POPULATION   |           |           |           |  |
|                          | 4,862     | 78,537    | 225,556   |  |
| DAYTIME POPULATION       |           |           |           |  |
|                          | 16,256    | 104,150   | 257,419   |  |
| AVERAGE HOUSEHOLD INCOME |           |           |           |  |
| \$                       | \$150,619 | \$159,454 | \$166,052 |  |
| NUMBER OF HOUSEHOLDS     |           |           |           |  |
|                          | 1,831