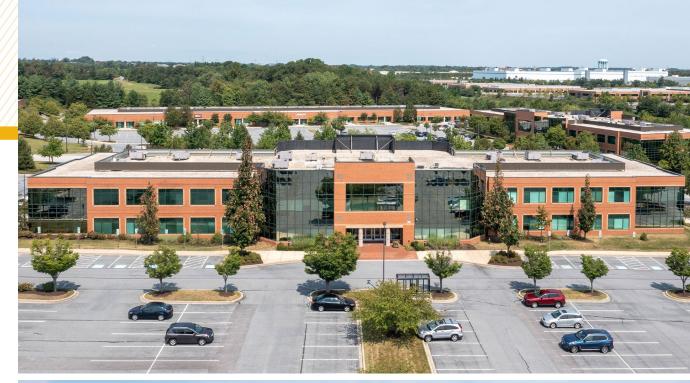

# **7055 SAMUEL MORSE DRIVE**

COLUMBIA, MARYLAND 21046







#### **PROPERTY** OVERVIEW

#### HIGHLIGHTS:

- Furniture included with the space
- Sublease expires 6/30/2028
- Move-in condition, available immediately





| AVAILABLE:     | 13,463 SF ±   |  |  |
|----------------|---------------|--|--|
| BUILDING SIZE: | 66,742 SF ±   |  |  |
| LOT SIZE:      | 4 ACRES ±     |  |  |
| YEAR BUILT:    | 2001          |  |  |
| STORIES:       | 2             |  |  |
| PARKING:       | 3.75/1,000 SF |  |  |
| ZONING:        | MINT          |  |  |
| RENTAL RATE:   | \$20.25 PSF   |  |  |

#### FLOOR **PLAN**



### INTERIOR **PHOTOS**



#### **MARKET** AERIAL





## **DEMO**GRAPHICS

12024

| 2024                     |           |           |           |  |
|--------------------------|-----------|-----------|-----------|--|
| RADIUS:                  | 1 MILE    | 2 MILES   | 3 MILES   |  |
| RESIDENTIAL POPULATION   |           |           |           |  |
|                          | 4,862     | 78,537