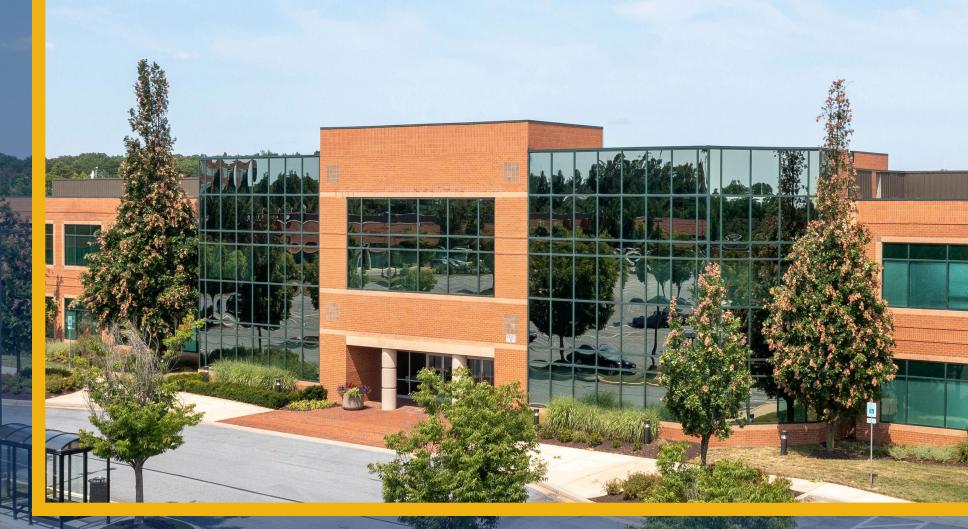

#### **PROPERTY** OVERVIEW

#### HIGHLIGHTS:

- Furniture included with the space
- Sublease expires 6/30/2028
- Move-in condition, available immediately

| AVAILABLE:     | 13,463 SF ±   |  |  |
|----------------|---------------|--|--|
| BUILDING SIZE: | 66,742 SF ±   |  |  |
| LOT SIZE:      | 4 ACRES ±     |  |  |
| YEAR BUILT:    | 2001          |  |  |
| STORIES:       | 2             |  |  |
| PARKING:       | 3.75/1,000 SF |  |  |
| ZONING:        | MINT          |  |  |
| RENTAL RATE:   | \$20.25 PSF   |  |  |