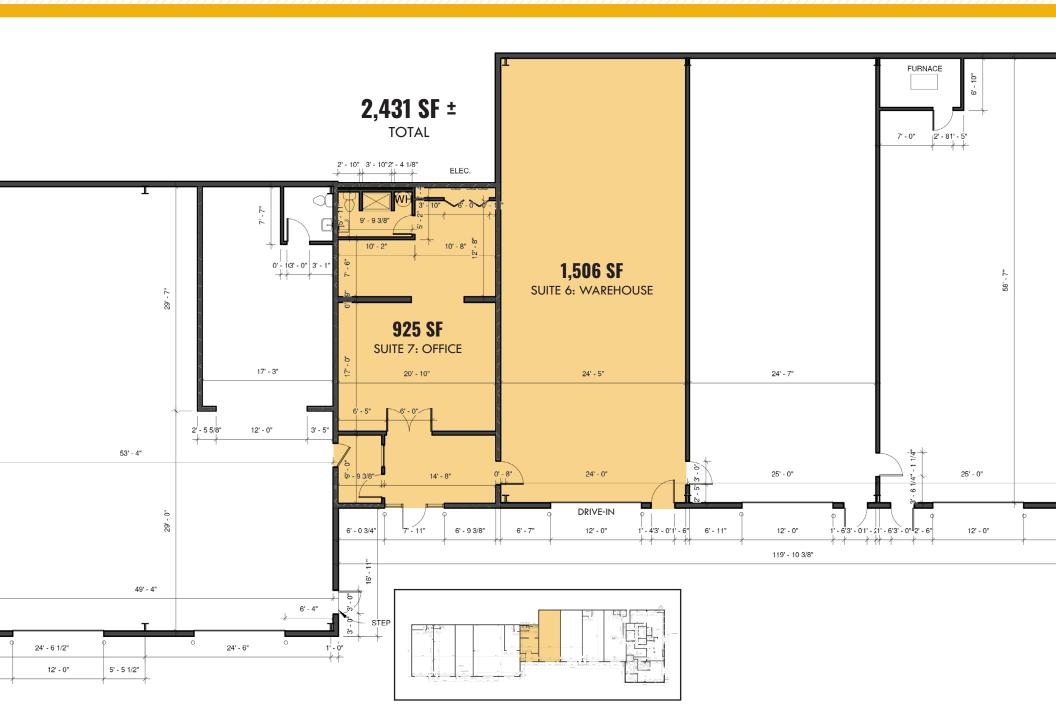

#### FLOOR PLAN

**AVAILABLE:** 

SUITES 6/7: 2,431 SF  $\pm$  WAREHOUSE: 1,506 SF  $\pm$  OFFICE: 925 SF  $\pm$ 

OCCUPANCY:

**IMMEDIATE** 

**BUILDING SIZE:** 

18,250 SF ±

LOT SIZE:

1.12 ACRES ±