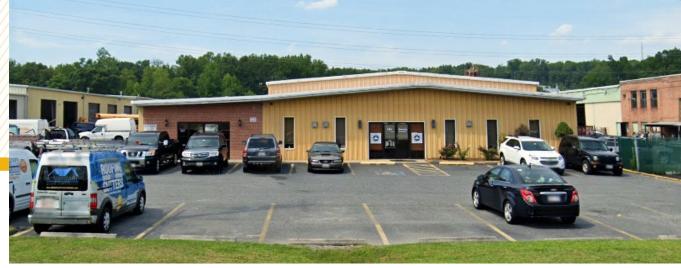

### **FLEX/WAREHOUSE SPACE**

706A PULASKI HIGHWAY | JOPPA, MARYLAND 21085

FOR **LEASE** 





# **PROPERTY** OVERVIEW

#### **HIGHLIGHTS:**

- Single story flex/warehouse building
- One (1) oversized drive-in door (12 ft.)
- Easy access to Route 40/Pulaski Highway, Route 152/Mountain Road and I-95
- Amenity-rich Route 40 corridor

**AVAILABLE:** 

SUITES 6/7: 2,431 SF  $\pm$  WAREHOUSE: 1,506 SF  $\pm$  OFFICE: 925 SF  $\pm$ 

OCCUPANCY:

**IMMEDIATE** 

**BUILDING SIZE:** 

18,250 SF ±

LOT SIZE:

1.12 ACRES ±

LOADING:

1 DRIVE-IN DOOR (OVERSIZED)

TRAFFIC COUNT:

25,911 AADT (PULASKI HWY)

ZONING:

CI (COMMERCIAL INDUSTRIAL DISTRICT)

**RENTAL RATE:** 

**NEGOTIABLE** 





#### FLOOR PLAN



#### MARKET AERIAL



## FOR MORE INFO CONTACT:



MIKE RUOCCO
SENIOR VICE PRESIDENT & PRINCIPAL
410.494.4868
MRUOCCO@mackenziecommercial.com





No warranty or representation, expressed or implied, is made as to the accuracy of the information contained herein, and same is submitted subject to errors, omissions, change of price, rental or other conditions, withdrawal without notice, and to any specific listing conditions imposed by our principals.