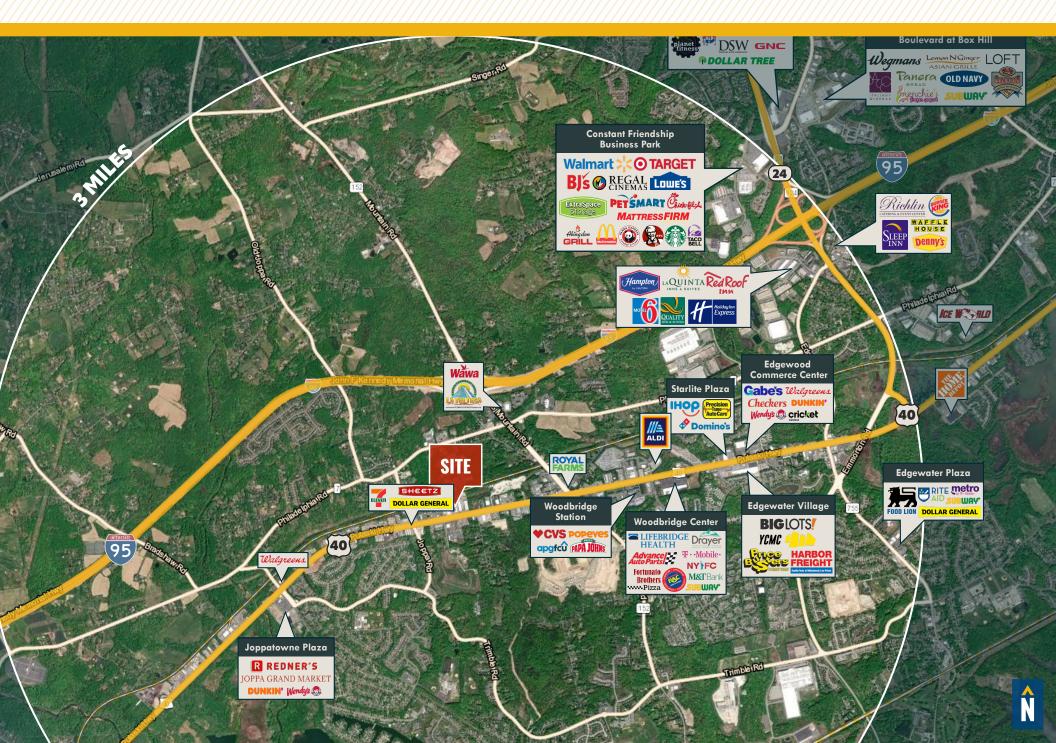

### **FLEX/WAREHOUSE SPACE**

706A PULASKI HIGHWAY | JOPPA, MARYLAND 21085

FOR **LEASE** 





# **PROPERTY** OVERVIEW

#### **HIGHLIGHTS:**

- Single story flex/warehouse building
- One (1) oversized drive-in door (12 ft.)
- Easy access to Route 40/Pulaski Highway, Route 152/Mountain Road and I-95
- Amenity-rich Route 40 corridor

**AVAILABLE:** 

SUITES 6/7: 2,431 SF  $\pm$  WAREHOUSE: 1,506 SF  $\pm$  OFFICE: 925 SF  $\pm$ 

OCCUPANCY:

**IMMEDIATE** 

**BUILDING SIZE:** 

18,250 SF ±

LOT SIZE:

1.12 ACRES ±

LOADING:

1 DRIVE-IN DOOR (OVERSIZED)

TRAFFIC COUNT:

25,911 AADT (PULASKI HWY)

ZONING:

CI (COMMERCIAL INDUSTRIAL DISTRICT)

**RENTAL RATE:** 

**NEGOTIABLE** 





#### FLOOR PLAN



#### MARKET AERIAL



## FOR MORE INFO CONTACT:



MIKE RUOCCO
SENIOR VICE PRESIDENT & PRINCIPAL
410.494.4868
MRUOCCO@mackenziecommercial.com





No warranty or representation, expressed or implied, is made as to the accuracy of the information contained herein, and same is submitted subject to errors, omissions, change of price, rental or other conditions, withdrawal without notice, and to any specific listing conditions imposed by our principals.