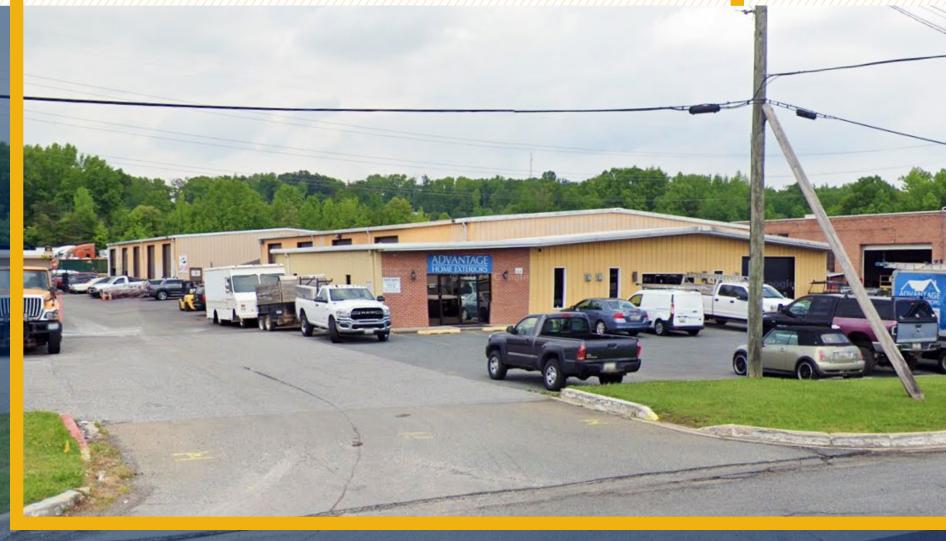

### **FLEX/WAREHOUSE SPACE**

706A PULASKI HIGHWAY | JOPPA, MARYLAND 21085

FOR **LEASE** 

#### **HIGHLIGHTS:**

- Single story flex/warehouse building
- One (1) oversized drive-in door (12 ft.)
- Easy access to Route 40/Pulaski Highway, Route 152/Mountain Road and I-95
- Amenity-rich Route 40 corridor