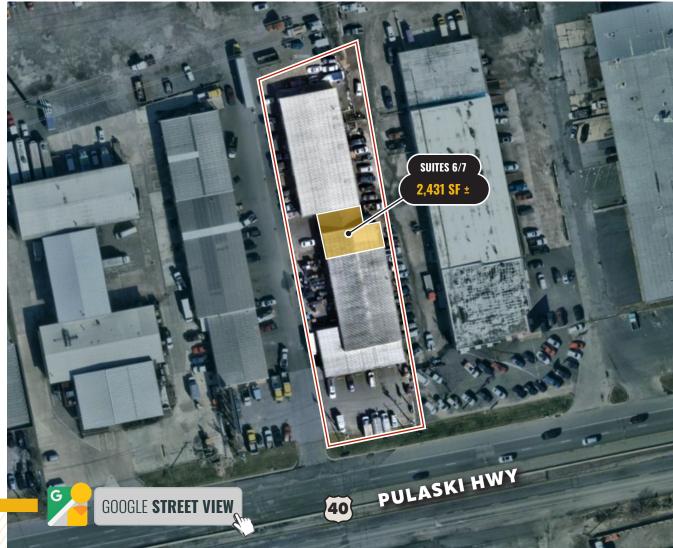

#### MARKET AERIAL

**AVAILABLE:** 

SUITES 6/7: 2,431 SF  $\pm$  WAREHOUSE: 1,506 SF  $\pm$  OFFICE: 925 SF  $\pm$ 

OCCUPANCY:

**IMMEDIATE** 

**BUILDING SIZE:** 

18,250 SF ±

LOT SIZE:

1.12 ACRES ±