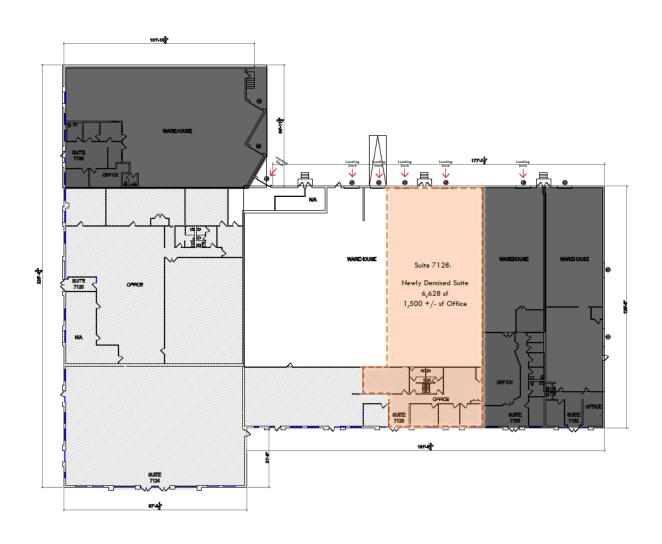

#### **AVAILABLE**

Suite 7128: 6,628 sf

#### HIGHLIGHTS

- ▶ 1.500 +/- SF of office
- ► Dock and ramped drive-in loading
- ▶ 16 ' clear height
- ► New LED lighting
- ► Wet sprinkler system
- ► Fully conditioned throughout with brand new units
- ▶ OpEx: \$2.50 PSF
- ► New carpet and paint in office