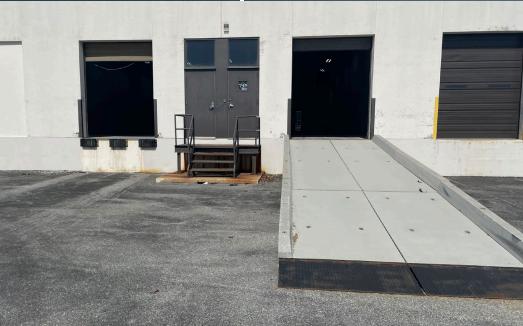

# SUITE 7128 PHOTOS RUTHERFORD BUSINESS CENTER | 7120-7132 AMBASSADOR ROAD | WINDSOR MILL, MARYLAND 21244

#### HIGHLIGHTS

- ▶ 1.500 +/- SF of office
- ► Dock and ramped drive-in loading
- ▶ 16 ' clear height
- ► New LED lighting
- ► Wet sprinkler system
- ► Fully conditioned throughout with brand new units
- ▶ OpEx: \$2.50 PSF
- ► New carpet and paint in office