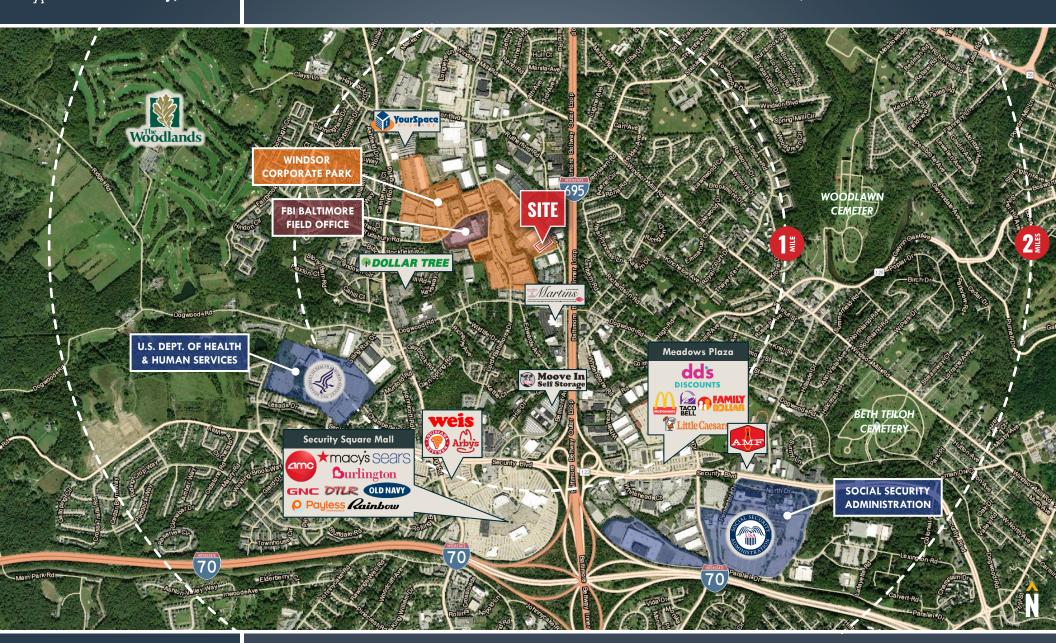

## **BIRDSEYE**

RUTHERFORD BUSINESS CENTER | 7120-7132 AMBASSADOR ROAD | WINDSOR MILL, MARYLAND 21244

TRADE AREA
RUTHERFORD BUSINESS CENTER | 7120-7132 AMBASSADOR ROAD | WINDSOR MILL, MARYLAND 21244