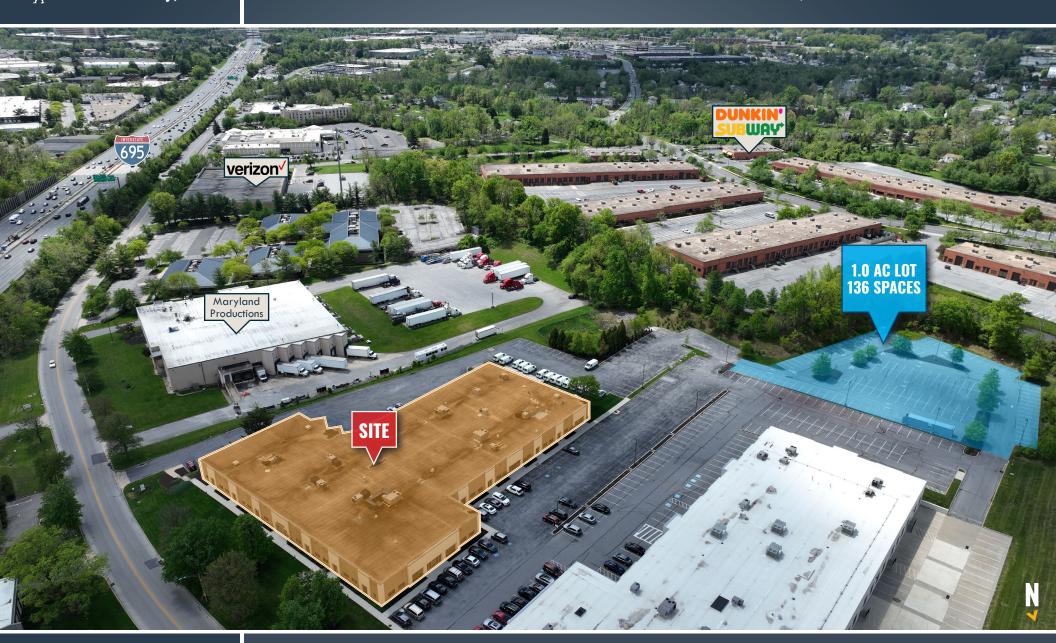

## **BIRDSEYE**

RUTHERFORD BUSINESS CENTER | 7120-7132 AMBASSADOR ROAD | WINDSOR MILL, MARYLAND 21244

TRADE AREA
RUTHERFORD BUSINESS CENTER | 7120-7132 AMBASSADOR ROAD | WINDSOR MILL, MARYLAND 21244