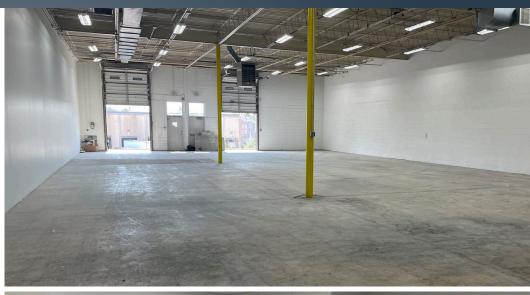

# SUITE 7128 PHOTOS RUTHERFORD BUSINESS CENTER | 7120-7132 AMBASSADOR ROAD | WINDSOR MILL, MARYLAND 21244

#### HIGHLIGHTS

- ▶ 1.500 +/- SF of office
- ► Dock and ramped drive-in loading
- ▶ 16 ' clear height
- ► New LED lighting
- ► Wet sprinkler system
- ► Fully conditioned throughout with brand new units
- ▶ OpEx: \$2.50 PSF
- ► New carpet and paint in office