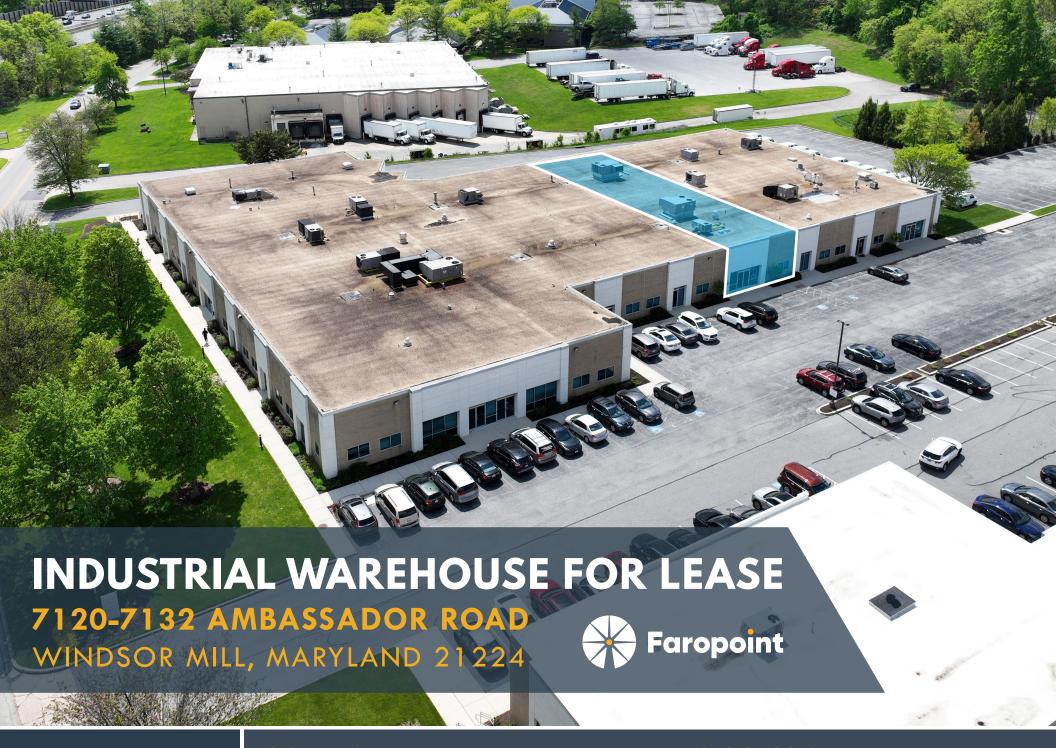

# RUTHERFORD BUSINESS CENTER 7120-7132 AMBASSADOR ROAD | WINDSOR MILL, MARYLAND 21244

#### **AVAILABLE**

Suite 7128: 6,628 sf

#### **BUILDING SIZE**

47.531 sf

#### ZONING

ML (Manufacturing)

#### HIGHLIGHTS

- ▶ 1.500 +/- SF of office
- ► Dock and ramped drive-in loading
- ▶ 16 ' clear height
- ► New LED lighting
- ► Wet sprinkler system
- ► Fully conditioned throughout with brand new units
- ▶ OpEx: \$2.50 PSF
- ► New carpet and paint in office