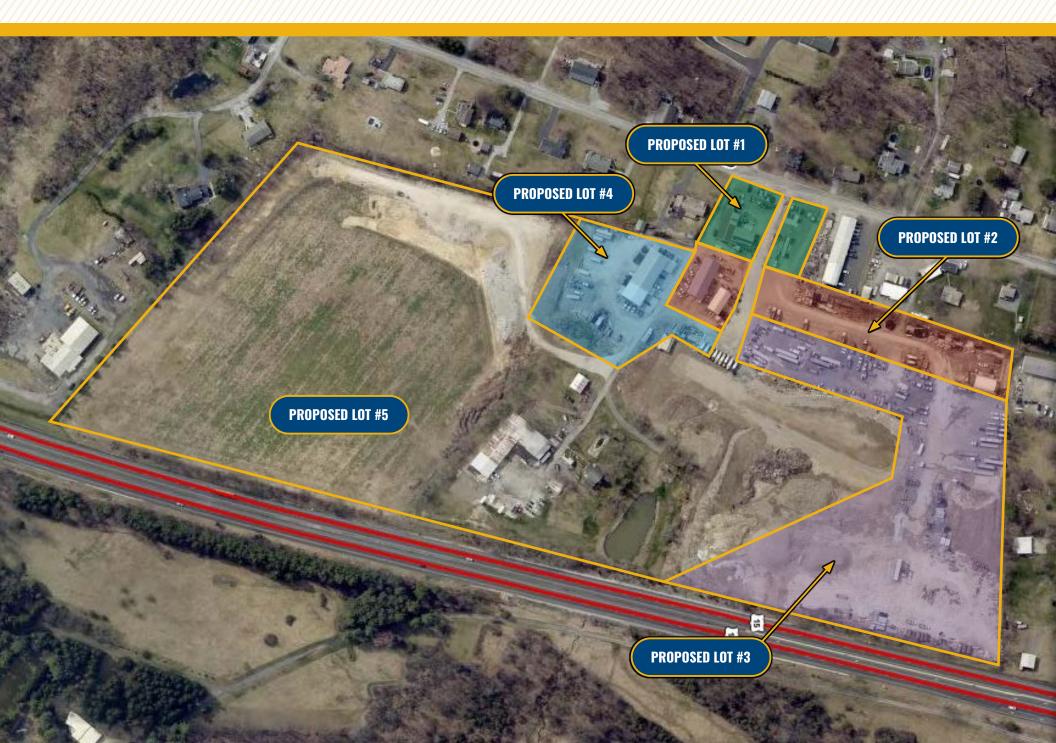

### PROPOSED SUB DIVISION PLAN

AVAILABLE:

PROPOSED LOT 1: 1.07 AC
PROPOSED LOT 2: 2.42 AC
PROPOSED LOT 3: 6.63 AC
PROPOSED LOT 4: 2.90 AC
PROPOSED LOT 5: 27.97 AC

LOT SIZE:

41.60 ACRES ±

PARKING:

ON SITE

**ZONING:** 

**MIXED USE** 