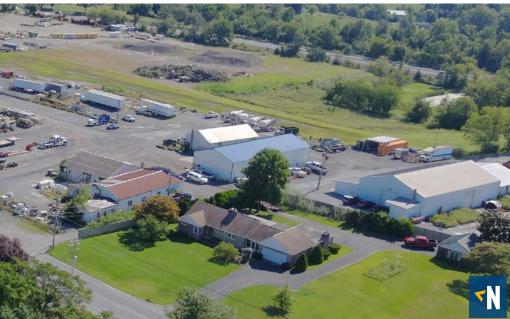

HLIGHTS:**

- Proposed subdivision to include 5 separate Lots with opportunity for lease and sale
- Multiple tenants in place Potential for Investment sale and Owner user opportunity
- Mixed use zoning
- Fenced 0.33 Acre lot for lease
- Lease opportunity for 4 buildings with outside storage

#### **LEASED SPACE:**

JVI/Shop/Outside Storage

- Lot 1: 5,200 SF Leased through 3/2025
- Lot 2: 4,200 SF Leased through 3/2025
- Lot 2: 2,100 SF Leased through 3/2025

Brightview Landscape

Lot 4: 9,000 SF - Leased through 2028



AVAILABLE:

PROPOSED LOT 1: 1.07 AC
PROPOSED LOT 2: 2.42 AC
PROPOSED LOT 3: 6.63 AC
PROPOSED LOT 4: 2.90 AC
PROPOSED LOT 5: 27.97 AC

LOT SIZE:

41.60 ACRES ±

PARKING:

ON SITE

**ZONING:** 

**MIXED USE** 

**SALE PRICE:** 

**NEGOTIABLE** 



### ADDITIONAL PHOTOS









### LOCAL TRADE AREA





## FOR MORE INFO CONTACT:



DENNIS BOYLE, SIOR
SENIOR VICE PRESIDENT
443.798.9339
DBOYLE@mackenziecommercial.com



PATRICK SMITH, SIOR VICE PRESIDENT
410.494.4866
PSMITH@mackenziecommercial.com