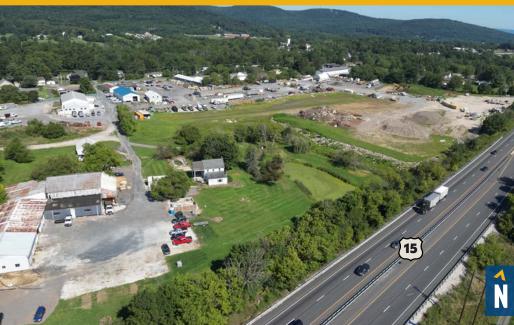

IGHLIGHTS:**

- Proposed subdivision to include 5 separate Lots with opportunity for lease and sale
- Multiple tenants in place Potential for Investment sale and Owner user opportunity
- Mixed use zoning
- Fenced 0.33 Acre lot for lease
- Lease opportunity for 4 buildings with outside storage

#### **LEASED SPACE:**

JVI/Shop/Outside Storage

- Lot 1: 5,200 SF Leased through 3/2025
- Lot 2: 4,200 SF Leased through 3/2025
- Lot 2: 2,100 SF Leased through 3/2025

Brightview Landscape

Lot 4: 9,000 SF - Leased through 2028



AVAILABLE:

PROPOSED LOT 1: 1.07 AC
PROPOSED LOT 2: 2.42 AC
PROPOSED LOT 3: 6.63 AC
PROPOSED LOT 4: 2.90 AC
PROPOSED LOT 5: 27.97 AC

LOT SIZE:

41.60 ACRES ±

PARKING:

ON SITE

**ZONING:** 

**MIXED USE** 

**SALE PRICE:** 

**NEGOTIABLE** 



### ADDITIONAL PHOTOS









### LOCAL TRADE AREA





## FOR MORE INFO CONTACT:



DENNIS BOYLE, SIOR
SENIOR VICE PRESIDENT
443.798.9339
DBOYLE@mackenziecommercial.com



PATRICK SMITH, SIOR VICE PRESIDENT
410.494.4866
PSMITH@mackenziecommercial.com