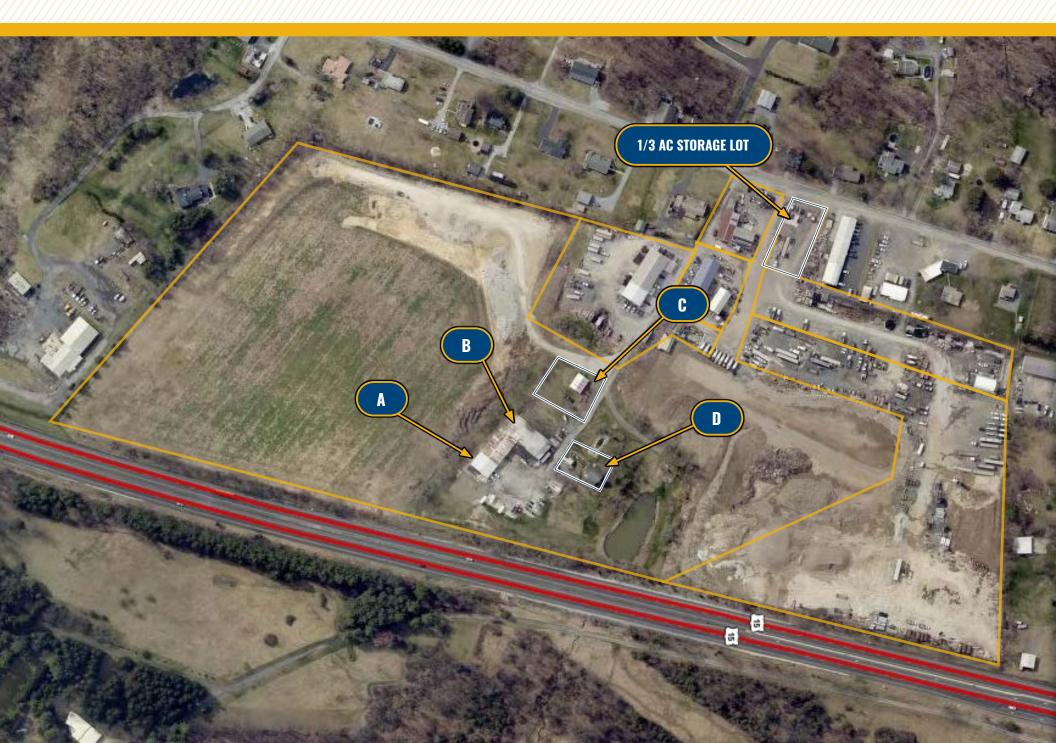

### AVAILABLE BUILDINGS CURRENTLY FOR LEASE

#### **HIGHLIGHTS:**

- Proposed subdivision to include 5 separate Lots with opportunity for lease and sale
- Multiple tenants in place Potential for Investment sale and Owner user opportunity
- Mixed use zoning
- Fenced 0.33 Acre lot for lease
- Lease opportunity for 4 buildings with outside storage

#### **LEASED SPACE:**

JVI/Shop/Outside Storage

- Lot 1: 5,200 SF Leased through 3/2025
- Lot 2: 4,200 SF Leased through 3/2025
- Lot 2: 2,100 SF Leased through 3/2025

Brightview Landscape

Lot 4: 9,000 SF - Leased through 2028