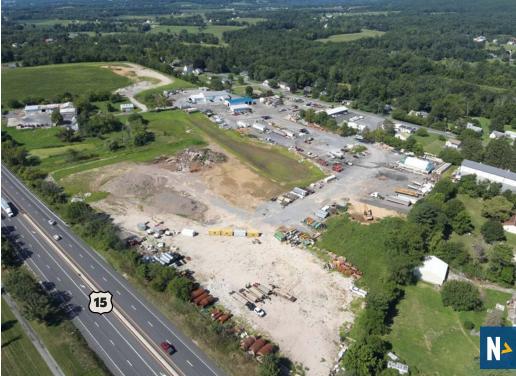

### AVAILABLE BUILDINGS CURRENTLY FOR LEASE

AVAILABLE:

PROPOSED LOT 1: 1.07 AC
PROPOSED LOT 2: 2.42 AC
PROPOSED LOT 3: 6.63 AC
PROPOSED LOT 4: 2.90 AC
PROPOSED LOT 5: 27.97 AC

LOT SIZE:

41.60 ACRES ±

PARKING:

ON SITE

**ZONING:** 

**MIXED USE** 