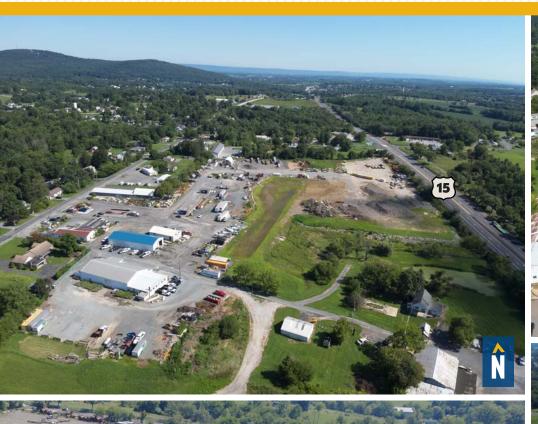

# **PROPERTY** OVERVIEW

#### **HIGHLIGHTS:**

- Proposed subdivision to include 5 separate Lots with opportunity for lease and sale
- Multiple tenants in place Potential for Investment sale and Owner user opportunity
- Mixed use zoning
- Fenced 0.33 Acre lot for lease
- Lease opportunity for 4 buildings with outside storage

AVAILABLE:

PROPOSED LOT 1: 1.07 AC
PROPOSED LOT 2: 2.42 AC
PROPOSED LOT 3: 6.63 AC
PROPOSED LOT 4: 2.90 AC
PROPOSED LOT 5: 27.97 AC

LOT SIZE:

41.60 ACRES ±

PARKING:

ON SITE

**ZONING:** 

**MIXED USE** 