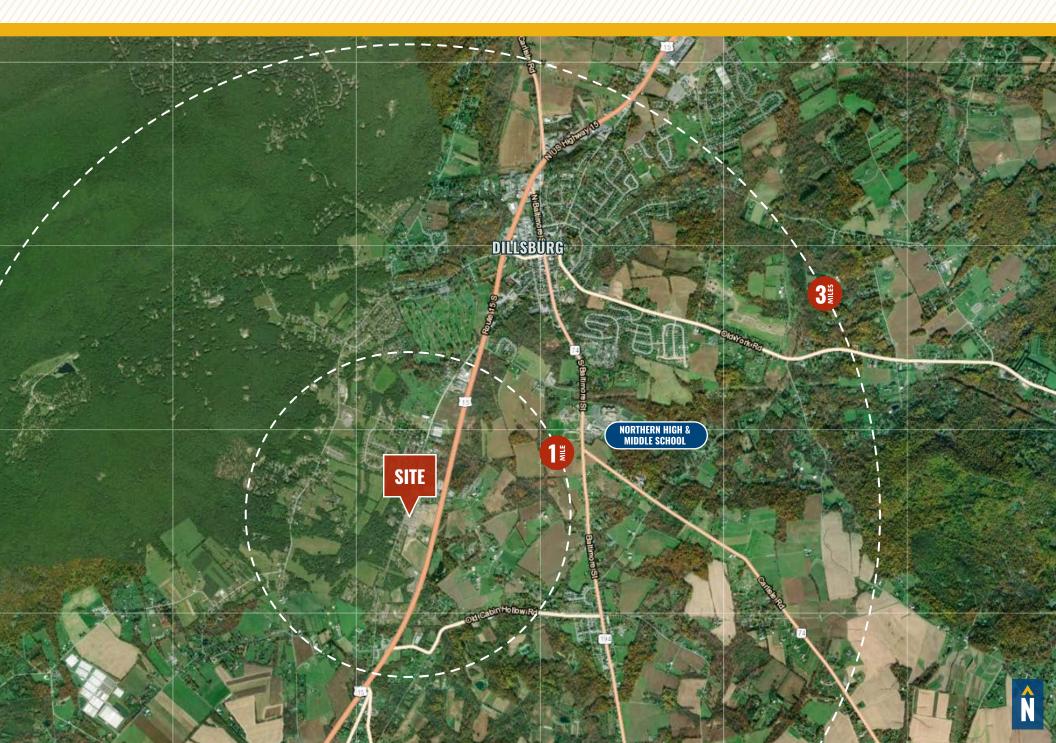

division to include 5 separate Lots with opportunity for lease and sale
- Multiple tenants in place Potential for Investment sale and Owner user opportunity
- Mixed use zoning
- Fenced 0.33 Acre lot for lease
- Lease opportunity for 4 buildings with outside storage

#### **LEASED SPACE:**

JVI/Shop/Outside Storage

- Lot 1: 5,200 SF Leased through 3/2025
- Lot 2: 4,200 SF Leased through 3/2025
- Lot 2: 2,100 SF Leased through 3/2025

Brightview Landscape

Lot 4: 9,000 SF - Leased through 2028



AVAILABLE:

PROPOSED LOT 1: 1.07 AC
PROPOSED LOT 2: 2.42 AC
PROPOSED LOT 3: 6.63 AC
PROPOSED LOT 4: 2.90 AC
PROPOSED LOT 5: 27.97 AC

LOT SIZE:

41.60 ACRES ±

PARKING:

ON SITE

**ZONING:** 

**MIXED USE** 

**SALE PRICE:** 

**NEGOTIABLE** 



### ADDITIONAL PHOTOS









### LOCAL TRADE AREA





## FOR MORE INFO CONTACT:



DENNIS BOYLE, SIOR
SENIOR VICE PRESIDENT
443.798.9339
DBOYLE@mackenziecommercial.com



PATRICK SMITH, SIOR VICE PRESIDENT
410.494.4866
PSMITH@mackenziecommercial.com