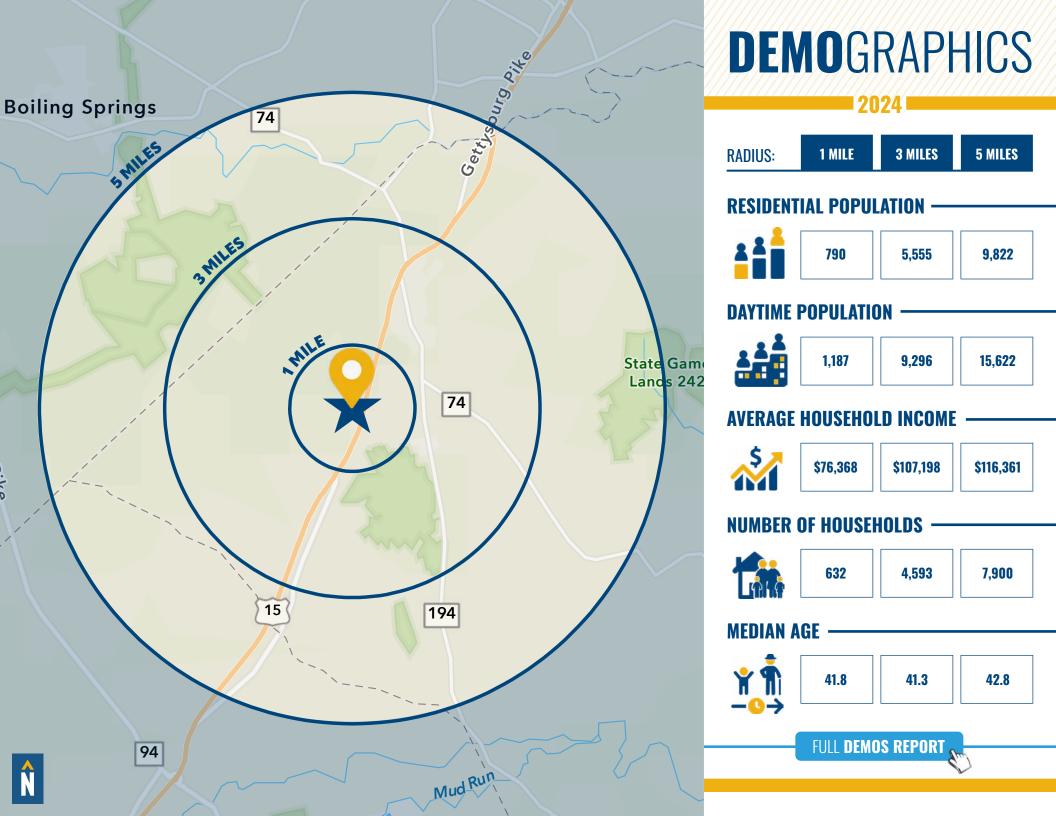

vision to include 5 separate Lots with opportunity for lease and sale
- Multiple tenants in place Potential for Investment sale and Owner user opportunity
- Mixed use zoning
- Fenced 0.33 Acre lot for lease
- Lease opportunity for 4 buildings with outside storage

#### **LEASED SPACE:**

JVI/Shop/Outside Storage

- Lot 1: 5,200 SF Leased through 3/2025
- Lot 2: 4,200 SF Leased through 3/2025
- Lot 2: 2,100 SF Leased through 3/2025

Brightview Landscape

Lot 4: 9,000 SF - Leased through 2028



AVAILABLE:

PROPOSED LOT 1: 1.07 AC
PROPOSED LOT 2: 2.42 AC
PROPOSED LOT 3: 6.63 AC
PROPOSED LOT 4: 2.90 AC
PROPOSED LOT 5: 27.97 AC

LOT SIZE:

41.60 ACRES ±

PARKING:

ON SITE

**ZONING:** 

**MIXED USE** 

**SALE PRICE:** 

**NEGOTIABLE** 



### ADDITIONAL PHOTOS









### LOCAL TRADE AREA





## FOR MORE INFO CONTACT:



DENNIS BOYLE, SIOR
SENIOR VICE PRESIDENT
443.798.9339
DBOYLE@mackenziecommercial.com



PATRICK SMITH, SIOR VICE PRESIDENT
410.494.4866
PSMITH@mackenziecommercial.com