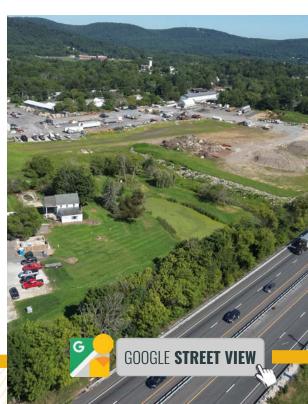

# **PROPERTY** OVERVIEW

#### **HIGHLIGHTS:**

- Proposed subdivision to include 5 separate Lots with opportunity for lease and sale
- Multiple tenants in place Potential for Investment sale and Owner user opportunity
- Mixed use zoning
- Fenced 0.33 Acre lot for lease
- Lease opportunity for 4 buildings with outside storage

AVAILABLE:

PROPOSED LOT 1: 1.07 AC
PROPOSED LOT 2: 2.42 AC
PROPOSED LOT 3: 6.63 AC
PROPOSED LOT 4: 2.90 AC
PROPOSED LOT 5: 27.97 AC

LOT SIZE:

41.60 ACRES ±

PARKING:

ON SITE

**ZONING:** 

**MIXED USE** 