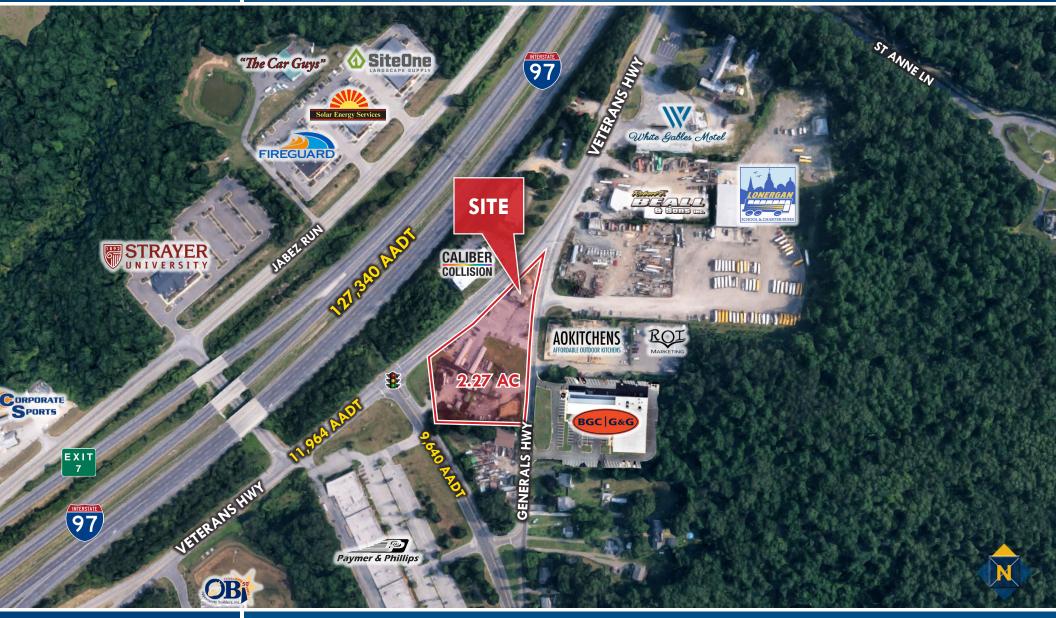

#### LOT SIZE

2.27 Acres

ZONING

C4 (Commercial - Highway)

**TRAFFIC COUNT** 11,964 AADT (Veterans Hwy)

HIGHLIGHTS

- ► Lease: 4,400 SF 2-story, second generation. freestanding bar/restaurant \$5,000/mo triple net
- ► Sale: 2.27 acres of C4 land
- ► High visibility corner location at the signalized intersection of Veterans Hwy & Generals Hwy
- ► Easy access to Crain Hwy and I-97 (127,000+ cars per day)
- ► Plentiful free surface parking

### **Bethany Hobbs**

BEER, WINE

LIQUOR LICENSE

MISES DANCIN

**AERIAL** 722 GENERALS HIGHWAY | MILLERSVILLE, MARYLAND 21108

Trish Farrell ☎ 410.974.9003 ➡ tfarrell@mackenziecommercial.com MacKenzie Commercial Real Estate Ginny Vernick 중 410.953.0368 ≤ gvernick@mackenziecommercial.com