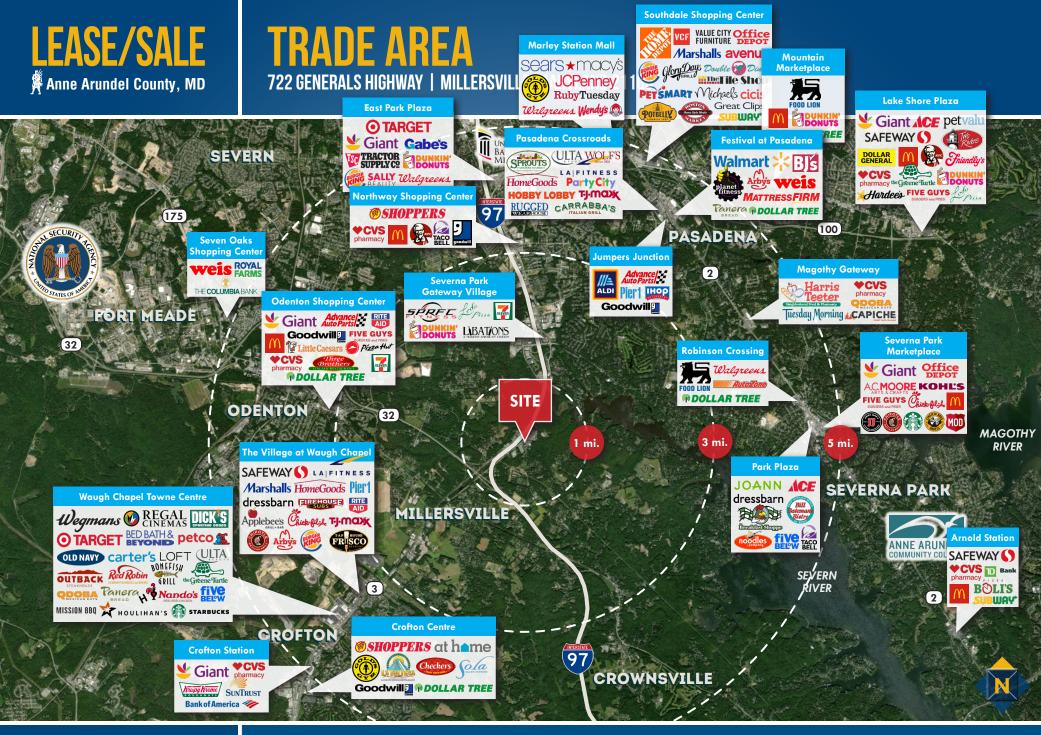

## LOCATION / DEMOGRAPHICS

722 GENERALS HIGHWAY | MILLERSVILLE, MARYLAND 21108

| 25<br>B comment                                                                                                                | BWT Thursood<br>Warehall Arport                                                                                                                                                                                                     | Stining Crit                                                                                                                                                                                                                                                                                                                                                                                                                                                                                                                                                                                                                                                                                                                                                                                                                                                                                                                                                                                                                                                                                                                                                                                                                                                                                                                                                                                                                                                                                                                                                                                                                                                                                                                                                                                                                                                                                                                                                                                                                                                                                                                       |                                                                                                                                                                                                                                                                                                                                                                                                                                                                                                                                                                                                                                                                                                                                                                                                                                                                                                                                                                                                                                                                                                                                                                                                                                                                                                                                                                                                                                                                                                                                                                                                                                                                                                                                  | RESIDENTIAL                                                         | NUMBER OF<br>HOUSEHOLDS                                                                                                                                                                                             | AVERAGE<br>HH SIZE                                      | MEDIAN                                                                                                                                                                                                                       |
|--------------------------------------------------------------------------------------------------------------------------------|-------------------------------------------------------------------------------------------------------------------------------------------------------------------------------------------------------------------------------------|------------------------------------------------------------------------------------------------------------------------------------------------------------------------------------------------------------------------------------------------------------------------------------------------------------------------------------------------------------------------------------------------------------------------------------------------------------------------------------------------------------------------------------------------------------------------------------------------------------------------------------------------------------------------------------------------------------------------------------------------------------------------------------------------------------------------------------------------------------------------------------------------------------------------------------------------------------------------------------------------------------------------------------------------------------------------------------------------------------------------------------------------------------------------------------------------------------------------------------------------------------------------------------------------------------------------------------------------------------------------------------------------------------------------------------------------------------------------------------------------------------------------------------------------------------------------------------------------------------------------------------------------------------------------------------------------------------------------------------------------------------------------------------------------------------------------------------------------------------------------------------------------------------------------------------------------------------------------------------------------------------------------------------------------------------------------------------------------------------------------------------|----------------------------------------------------------------------------------------------------------------------------------------------------------------------------------------------------------------------------------------------------------------------------------------------------------------------------------------------------------------------------------------------------------------------------------------------------------------------------------------------------------------------------------------------------------------------------------------------------------------------------------------------------------------------------------------------------------------------------------------------------------------------------------------------------------------------------------------------------------------------------------------------------------------------------------------------------------------------------------------------------------------------------------------------------------------------------------------------------------------------------------------------------------------------------------------------------------------------------------------------------------------------------------------------------------------------------------------------------------------------------------------------------------------------------------------------------------------------------------------------------------------------------------------------------------------------------------------------------------------------------------------------------------------------------------------------------------------------------------|---------------------------------------------------------------------|---------------------------------------------------------------------------------------------------------------------------------------------------------------------------------------------------------------------|---------------------------------------------------------|------------------------------------------------------------------------------------------------------------------------------------------------------------------------------------------------------------------------------|
| 32<br>U.S. Army Ford<br>Reads<br>U.S. Army Ford<br>Reads<br>U.S. Army Ford<br>Reads<br>U.S. Army Ford<br>Reads<br>Thion Alreat | Annanana Re 32                                                                                                                                                                                                                      | Caleboor of montal Hope<br>Caleboor of montal Hope<br>Caleboor of the second | <ul> <li>Ra</li> <li>Mapping</li> <li>M</li></ul> | 1,062<br>1 MILE<br>25,649<br>3 MILES<br>143,554<br>5 MILES          | 393<br>1 MILE<br>9,148<br>3 MILES<br>53,265<br>5 MILES                                                                                                                                                              | 2.64<br>1 MILE<br>2.79<br>3 MILES<br>2.68<br>5 MILES    | 48.8<br>1 MILE<br>44.5<br>3 MILES<br>38.9<br>5 MILES                                                                                                                                                                         |
| Parami<br>Sente Center<br>197<br>Patacent                                                                                      |                                                                                                                                                                                                                                     | Mile Miles M                                                                                                                                                                                                                                                                                                                                                                                                                                                                                                                                                                                                                                                                                                                                                                                                                                                                                                                                                                                                                                                                                                                                                                                                                                                                                                                                                                                                                                                                                                                                                                                                                                                                                                                                                                                                                                                                                                                                                                                                                                                                                                                       | iles                                                                                                                                                                                                                                                                                                                                                                                                                                                                                                                                                                                                                                                                                                                                                                                                                                                                                                                                                                                                                                                                                                                                                                                                                                                                                                                                                                                                                                                                                                                                                                                                                                                                                                                             | AVERAGE<br>HH INCOME                                                | EDUCATION<br>(COLLEGE+)                                                                                                                                                                                             | EMPLOYMENT<br>(AGE 16+ IN<br>LABOR FORCE)               | DAYTIME<br>POPULATION                                                                                                                                                                                                        |
| Datastor                                                                                                                       |                                                                                                                                                                                                                                     | 977 No 200<br>500 No 200<br>No 200<br>NO<br>NO<br>NO<br>NO<br>NO<br>NO<br>NO<br>NO<br>NO<br>NO<br>NO<br>NO<br>NO                                                                                                                                                                                                                                                                                                                                                                                 | 301<br>U.S. Needs<br>Annacelos                                                                                                                                                                                                                                                                                                                                                                                                                                                                                                                                                                                                                                                                                                                                                                                                                                                                                                                                                                                                                                                                                                                                                                                                                                                                                                                                                                                                                                                                                                                                                                                                                                                                                                   | \$145,524<br>1 MILE<br>\$160,777<br>3 MILES<br>\$125,090<br>5 MILES | 69.3%<br>1 MILE<br>79.4%<br>3 MILES<br>74.0%<br>5 MILES                                                                                                                                                             | 96.0%<br>1 MILE<br>96.8%<br>3 MILES<br>96.0%<br>5 MILES | 1,263<br>1 MILE<br>22,575<br>3 MILES<br>115,787<br>5 MILES                                                                                                                                                                   |
| 36%<br>savvy<br>suburbanites<br>3 <i>Miles</i>                                                                                 | These residents are well<br>educated, well read and<br>well capitalized. Largely<br>empty nesters, they have a<br>suburban lifestyle, but also<br>enjay good food and wine,<br>plus the amenities of the<br>city's cultural events. | 31%<br>TOP TIER<br>3 MILES                                                                                                                                                                                                                                                                                                                                                                                                                                                                                                                                                                                                                                                                                                                                                                                                                                                                                                                                                                                                                                                                                                                                                                                                                                                                                                                                                                                                                                                                                                                                                                                                                                                                                                                                                                                                                                                                                                                                                                                                                                                                                                         | The residents of the wealth-<br>iest Tapestry market, Top<br>Tier, earn more than 3x the<br>US household income. They<br>frequent upscale salons,<br>spas and fitness centers and<br>shop at high-end retailers<br>for their personal effects.                                                                                                                                                                                                                                                                                                                                                                                                                                                                                                                                                                                                                                                                                                                                                                                                                                                                                                                                                                                                                                                                                                                                                                                                                                                                                                                                                                                                                                                                                   | 15%<br>EXURBANITES<br>3 MILES                                       | These residents are<br>approaching retirement but<br>show few signs of slowing<br>down. They are active in<br>their communities and<br>seasoned travelers, with a<br>lifestyle that is both affluent<br>and urbane. | 8%<br>BRIGHT YOUNG<br>PROFESSIONALS<br>3 MILES          | These communities are<br>home to young, educated,<br>working professionals.<br>Labor force participation<br>is high, generally white-<br>collar work. Residents are<br>physically active and up on<br>the latest technology. |
|                                                                                                                                | 2.85<br>AVERAGE HH SIZE<br>45.1<br>MEDIAN AGE<br>\$108,700<br>MEDIAN HH INCOME                                                                                                                                                      | CLEARN MORES                                                                                                                                                                                                                                                                                                                                                                                                                                                                                                                                                                                                                                                                                                                                                                                                                                                                                                                                                                                                                                                                                                                                                                                                                                                                                                                                                                                                                                                                                                                                                                                                                                                                                                                                                                                                                                                                                                                                                                                                                                                                                                                       | 2.84<br>AVERAGE HH SIZE<br>47.3<br>MEDIAN AGE<br>\$173,200<br>MEDIAN HH INCOME                                                                                                                                                                                                                                                                                                                                                                                                                                                                                                                                                                                                                                                                                                                                                                                                                                                                                                                                                                                                                                                                                                                                                                                                                                                                                                                                                                                                                                                                                                                                                                                                                                                   | LEARN MORES                                                         | 2.50<br>AVERAGE HH SIZE<br>51.0<br>MEDIAN AGE<br>\$103,400<br>MEDIAN HH INCOME                                                                                                                                      | LEARN MORES                                             | 2.41<br>AVERAGE HH SIZE<br>33.0<br>MEDIAN AGE<br>\$54,000<br>MEDIAN HH INCOME                                                                                                                                                |
| <u>sk</u>                                                                                                                      |                                                                                                                                                                                                                                     | Trish Farrell                                                                                                                                                                                                                                                                                                                                                                                                                                                                                                                                                                                                                                                                                                                                                                                                                                                                                                                                                                                                                                                                                                                                                                                                                                                                                                                                                                                                                                                                                                                                                                                                                                                                                                                                                                                                                                                                                                                                                                                                                                                                                                                      | l                                                                                                                                                                                                                                                                                                                                                                                                                                                                                                                                                                                                                                                                                                                                                                                                                                                                                                                                                                                                                                                                                                                                                                                                                                                                                                                                                                                                                                                                                                                                                                                                                                                                                                                                | Ginny Vernick                                                       | B                                                                                                                                                                                                                   | ethany Hobbs                                            |                                                                                                                                                                                                                              |