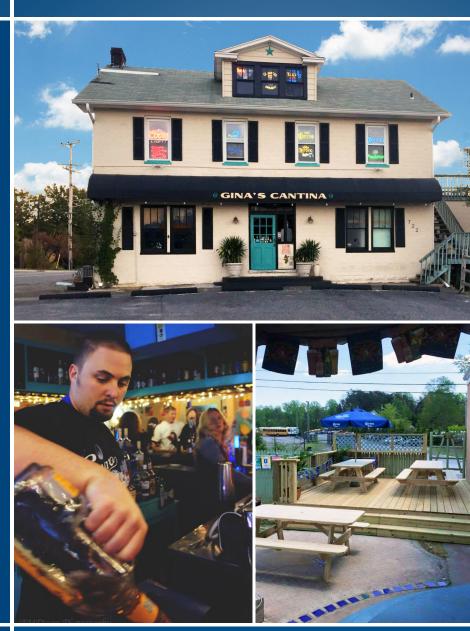

# **FREESTANDING BAR/RESTAURANT** 722 GENERALS HIGHWAY | MILLERSVILLE, MARYLAND 21108

**AVAILABLE** 

4,400 sf ±

#### LOT SIZE

2.27 Acres

ZONING

C4 (Commercial - Highway)

**TRAFFIC COUNT** 11,964 AADT (Veterans Hwy)

HIGHLIGHTS

- ► Lease: 4,400 SF 2-story, second generation. freestanding bar/restaurant \$5,000/mo triple net
- ► Sale: 2.27 acres of C4 land
- ► High visibility corner location at the signalized intersection of Veterans Hwy & Generals Hwy
- ► Easy access to Crain Hwy and I-97 (127,000+ cars per day)
- ► Plentiful free surface parking