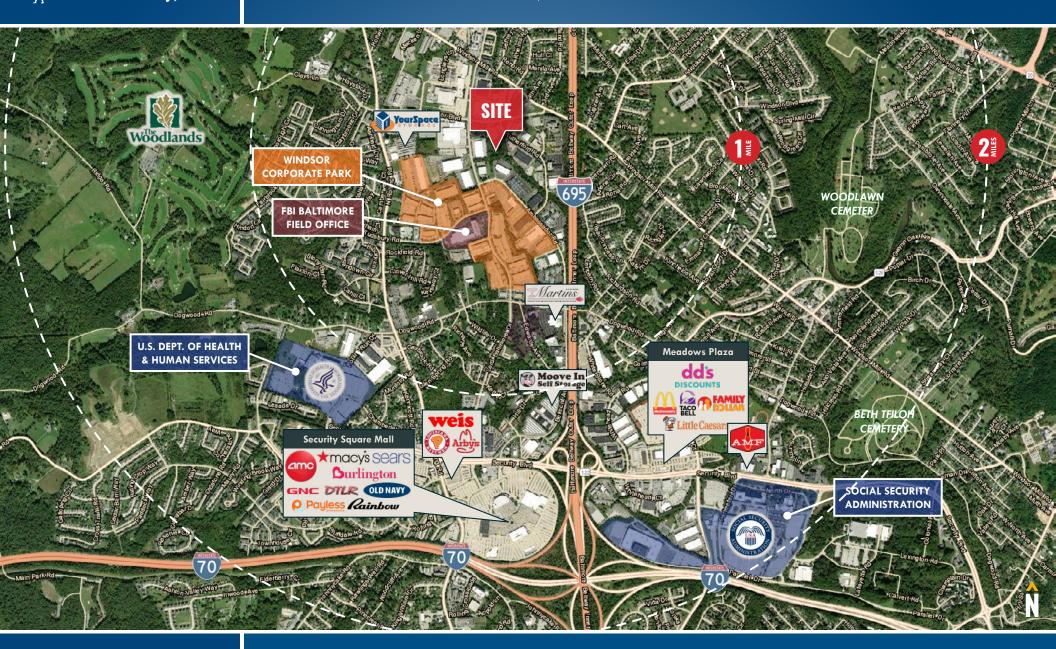

## LAND/INDUSTRIAL USE 7220 RUTHERFORD ROAD | WINDSOR MILL, MARYLAND 21244

#### **AVAILABLE**

2.00 ± Acres (Available 9/1/2023)

ML-IM (Manufacturing Light, Industrial Major)

#### **RENTAL RATE**

\$6,800/Month,NNN **Annual Tax: \$1,836** 

### **HIGHLIGHTS**

- Located within the Rutherford **Business Center in the** Woodlawn/Windsor Mill area
- ► Convenient access to I-695, I-95, I-83, I-70, and I-795
- ► Zoning permits a variety of industrial, office and flex uses
- ► Located in an Enterprise Zone







## **BIRDSEYE**

7220 RUTHERFORD ROAD | WINDSOR MILL, MARYLAND 21244





# TRADE AREA 7220 RUTHERFORD ROAD | WINDSOR MILL, MARYLAND 21244





### SITE PLAN - LAND GRADING

7220 RUTHERFORD ROAD | WINDSOR MILL, MARYLAND 21244



### LOCATION

7220 RUTHERFORD ROAD | WINDSOR MILL, MARYLAND 21244