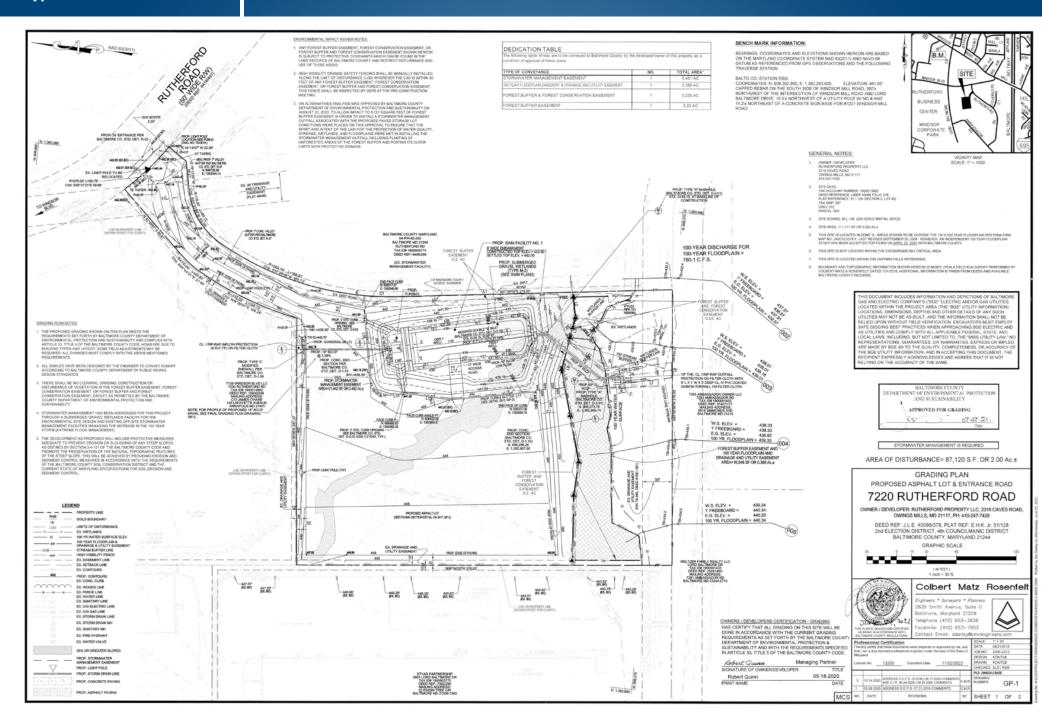

### SITE PLAN - LAND GRADING

7220 RUTHERFORD ROAD | WINDSOR MILL, MARYLAND 21244