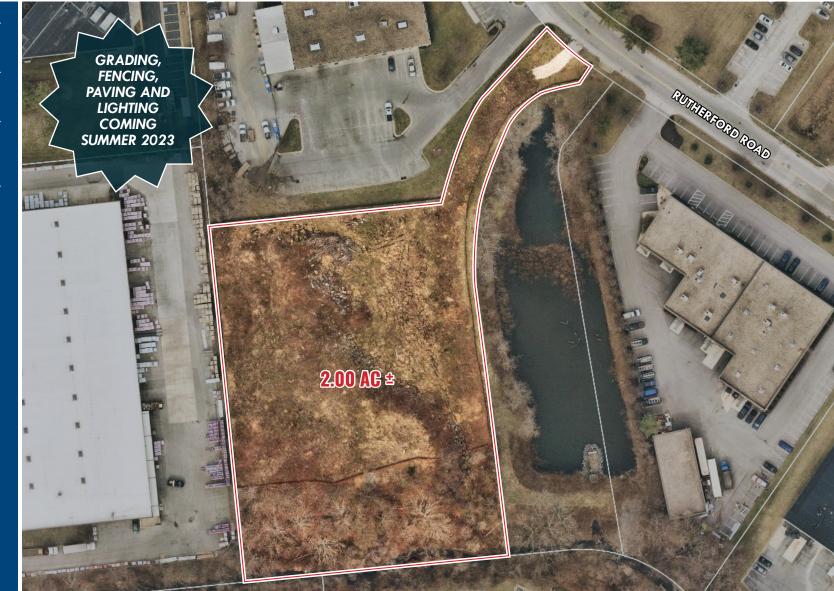

## **BIRDSEYE**

7220 RUTHERFORD ROAD | WINDSOR MILL, MARYLAND 21244

#### **AVAILABLE**

2.00 ± Acres (Available 9/1/2023)

ML-IM (Manufacturing Light, Industrial Major)