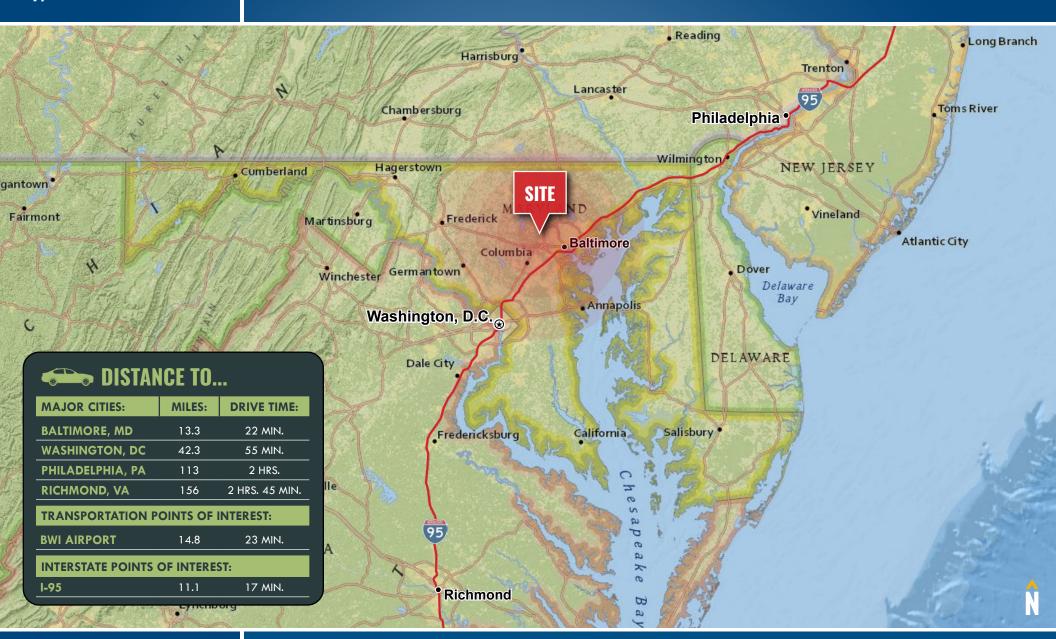

STRIAL USE 7220 RUTHERFORD ROAD | WINDSOR MILL, MARYLAND 21244

#### **AVAILABLE**

2.00 ± Acres (Available 9/1/2023)

ML-IM (Manufacturing Light, Industrial Major)

#### **RENTAL RATE**

\$6,800/Month,NNN **Annual Tax: \$1,836** 

### **HIGHLIGHTS**

- Located within the Rutherford **Business Center in the** Woodlawn/Windsor Mill area
- ► Convenient access to I-695, I-95, I-83, I-70, and I-795
- ► Zoning permits a variety of industrial, office and flex uses
- ► Located in an Enterprise Zone







## **BIRDSEYE**

7220 RUTHERFORD ROAD | WINDSOR MILL, MARYLAND 21244





# TRADE AREA 7220 RUTHERFORD ROAD | WINDSOR MILL, MARYLAND 21244





### SITE PLAN - LAND GRADING

7220 RUTHERFORD ROAD | WINDSOR MILL, MARYLAND 21244



### LOCATION

7220 RUTHERFORD ROAD | WINDSOR MILL, MARYLAND 21244