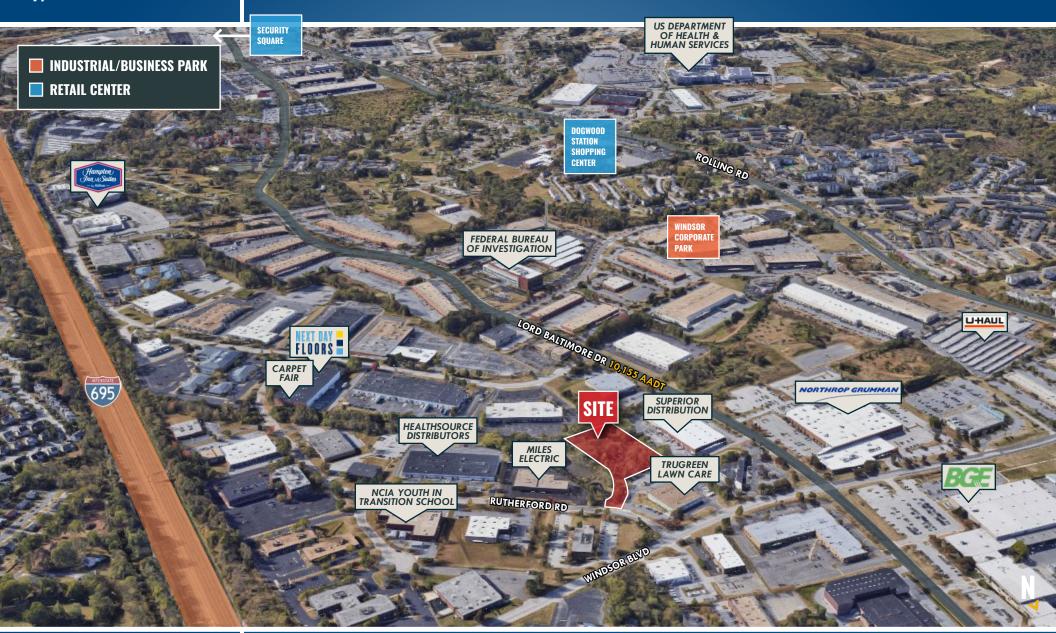

## LAND/INDUSTRIAL USE 7220 RUTHERFORD ROAD | WINDSOR MILL, MARYLAND 21244

#### **AVAILABLE**

2.00 ± Acres (Available 9/1/2023)

ML-IM (Manufacturing Light, Industrial Major)

#### **RENTAL RATE**

\$6,800/Month,NNN **Annual Tax: \$1,836** 

### **HIGHLIGHTS**

- Located within the Rutherford **Business Center in the** Woodlawn/Windsor Mill area
- ► Convenient access to I-695, I-95, I-83, I-70, and I-795
- ► Zoning permits a variety of industrial, office and flex uses
- ► Located in an Enterprise Zone







## **BIRDSEYE**

7220 RUTHERFORD ROAD | WINDSOR MILL, MARYLAND 21244





# TRADE AREA 7220 RUTHERFORD ROAD | WINDSOR MILL, MARYLAND 21244





### SITE PLAN - LAND GRADING

7220 RUTHERFORD ROAD | WINDSOR MILL, MARYLAND 21244



### LOCATION

7220 RUTHERFORD ROAD | WINDSOR MILL, MARYLAND 21244