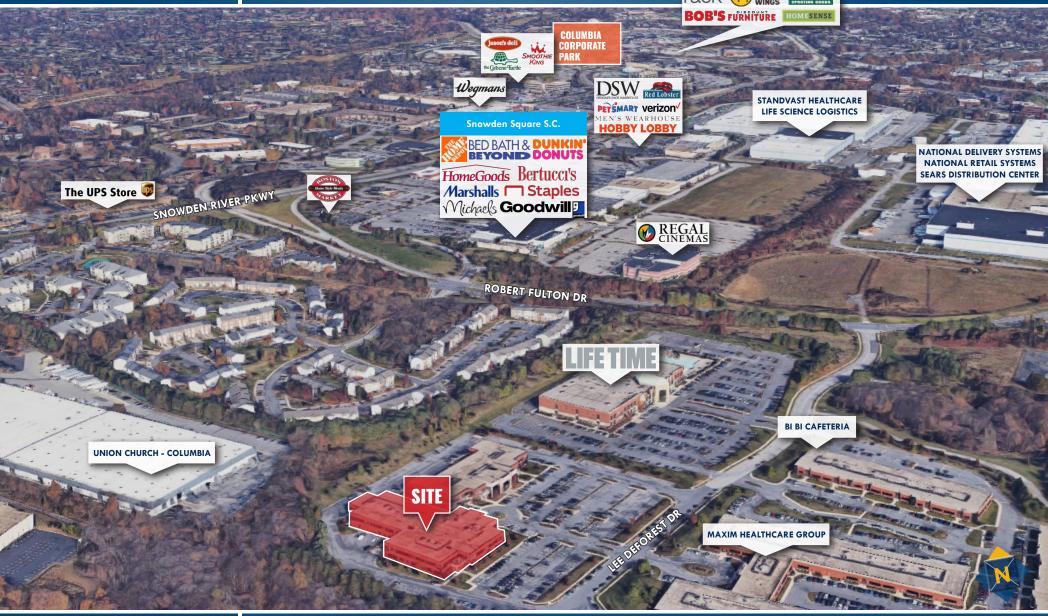

## FOR SALE Howard County, Maryland

### **LOCATION**

7230 LEE DEFOREST DRIVE | COLUMBIA, MARYLAND 21046

 Adam Nachlas | Senior Vice President

**★ 443.798.9343** ■ anachlas@mackenziecommercial.com

ANACHLAS@MACKENZIECOMMERCIAL.COM

MacKenzie Commercial Real Estate Services, LLC • 410-821-8585 • 10175 Little Patuxent Parkway, Suite 902 | Columbia, Maryland 21044 • www.MACKENZIECOMMERCIAL.com expressed or implied, is made as to the accuracy of the information contained herein, and same is submitted subject to errors, omissions, change of price, rental or other notice, and to any specific listing conditions imposed by our principals.