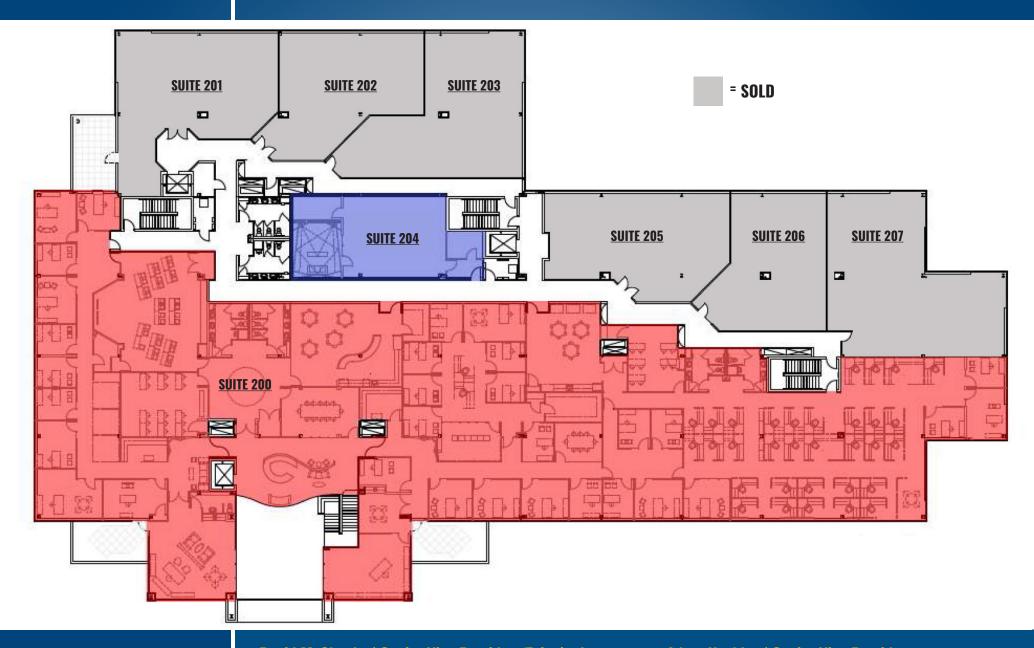

#### **AVAILABLE**

Unit 200: 20,148 sf Unit 204: 1,434 sf

### FLOOR PLAN

7230 LEE DEFOREST DRIVE | COLUMBIA, MARYLAND 21046