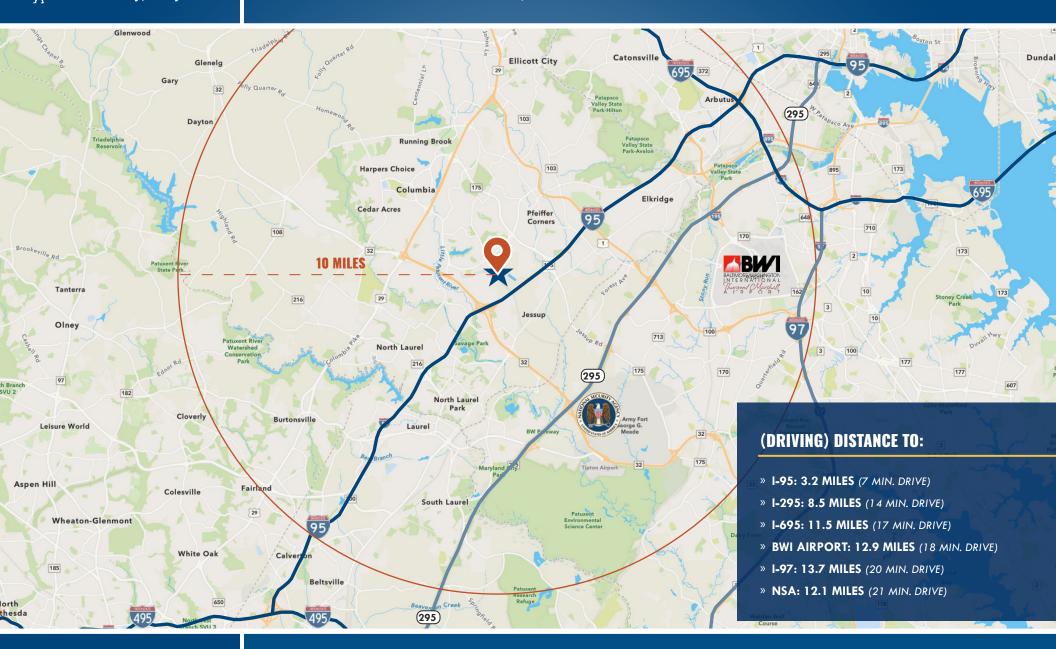

### **LOCATION**

7230 LEE DEFOREST DRIVE | COLUMBIA, MARYLAND 21046

 Adam Nachlas | Senior Vice President

**★ 443.798.9343** ■ anachlas@mackenziecommercial.com

ANACHLAS@MACKENZIECOMMERCIAL.COM

MacKenzie Commercial Real Estate Services, LLC • 410-821-8585 • 10175 Little Patuxent Parkway, Suite 902 | Columbia, Maryland 21044 • www.MACKENZIECOMMERCIAL.com expressed or implied, is made as to the accuracy of the information contained herein, and same is submitted subject to errors, omissions, change of price, rental or other notice, and to any specific listing conditions imposed by our principals.