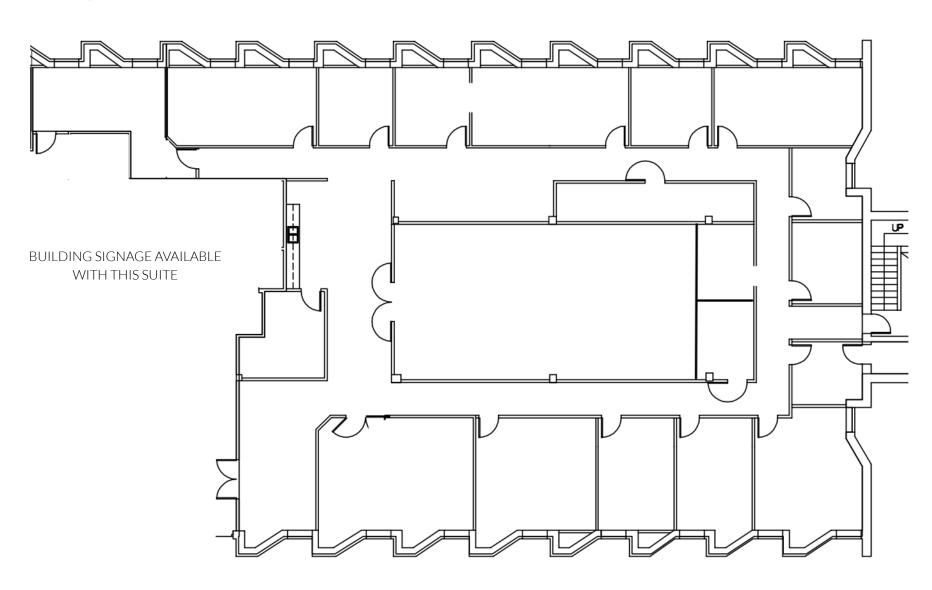

AVAILABLE:

SUITE 150: 8,459 SF (DIRECT LOBBY ACCESS; DIVISIBLE) SUITE 200: 1,653 SF 210: 1,312 SF

**PARKING RATIO:** 

3.4/1,000

**RENTAL RATE:** 

**AVAILABLE UPON REQUEST** 

#### FLOOR PLAN

SUITE 150: 8,459 SF