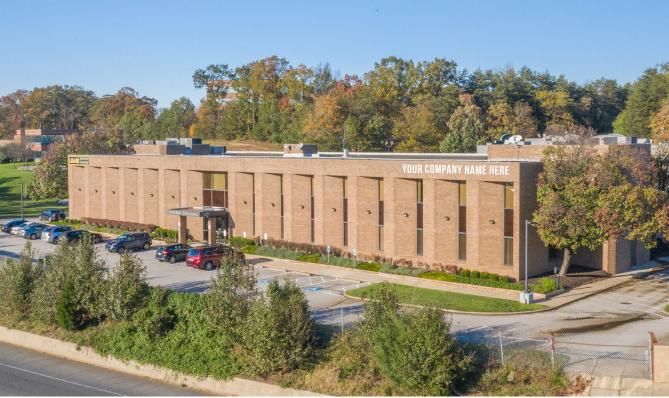

#### 7257 PARKWAY DRIVE

HANOVER, MD 21076







# **PROPERTY** OVERVIEW

#### **HIGHLIGHTS:**

- Excellent visibility from Route 100
- Building signage with visibility on Route 100 available for tenants over 4,000 sf
- LED lighting throughout
- Local landlord, professional management
- Plug and play
- Recent common area renovations

AVAILABLE:

SUITE 150: 8,459 SF (DIRECT LOBBY ACCESS; DIVISIBLE) SUITE 200: 1,653 SF 210: 1,312 SF

**PARKING RATIO:** 

3.4/1,000

**RENTAL RATE:** 

**AVAILABLE UPON REQUEST** 





#### FLOOR PLAN

SUITE 150: 8,459 SF



#### FLOOR PLAN

SUITE 200: 1,653 SF



#### FLOOR PLAN

SUITE 210: 1,312 SF



### LOCAL BIRDSEYE



## FOR MORE INFO CONTACT:



BETHANY HOBBS
VICE PRESIDENT
410.953.0359
BHOBBS@mackenziecommercial.com



MORGAN WIMBROW
SENIOR REAL ESTATE ADVISOR
410.494.4846
MWIMBROW@mackenziecommercial.com



CHRIS BENNETT

EXECUTIVE VICE PRESIDENT & PRINCIPAL

410.953.0352

CBENNETT@mackenziecommercial.com



No warranty or representation, expressed or implied, is made as to the accuracy of the information contained herein, and same is submitted subject to errors, omissions, change of price, rental or other conditions, withdrawal without notice, and to any specific listing conditions imposed by our principals.