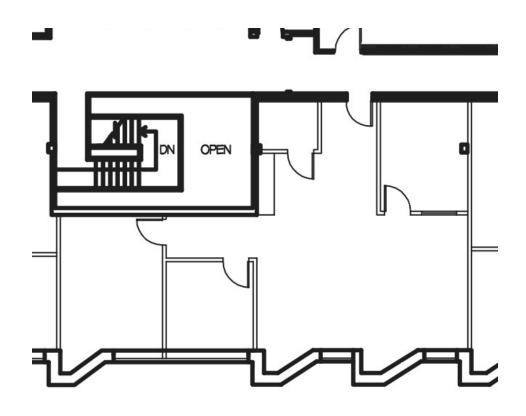

#### 7257 PARKWAY DRIVE

HANOVER, MD 21076







# **PROPERTY** OVERVIEW

#### **HIGHLIGHTS:**

- Excellent visibility from Route 100
- Building signage with visibility on Route 100 available for tenants over 4,000 sf
- LED lighting throughout
- Local landlord, professional management
- Plug and play
- Recent common area renovations

AVAILABLE:

SUITE 150: 8,459 SF (DIRECT LOBBY ACCESS; DIVISIBLE) SUITE 200: 1,653 SF 210: 1,312 SF

**PARKING RATIO:** 

3.4/1,000

**RENTAL RATE:** 

**AVAILABLE UPON REQUEST** 





#### FLOOR PLAN

SUITE 150: 8,459 SF



#### FLOOR PLAN

SUITE 200: 1,653 SF



#### FLOOR PLAN

SUITE 210: 1,312 SF



### LOCAL BIRDSEYE



## FOR MORE INFO CONTACT:



BETHANY HOBBS
VICE PRESIDENT
410.953.0359
BHOBBS@mackenziecommercial.com



MORGAN WIMBROW
SENIOR REAL ESTATE ADVISOR
410.494.4846
MWIMBROW@mackenziecommercial.com



CHRIS BENNETT

EXECUTIVE VICE PRESIDENT & PRINCIPAL

410.953.0352

CBENNETT@mackenziecommercial.com



No warranty or representation, expressed or implied, is made as to the accuracy of the information contained herein, and same is submitted subject to errors, omissions, change of price, rental or other conditions, withdrawal without notice, and to any specific listing conditions imposed by our principals.