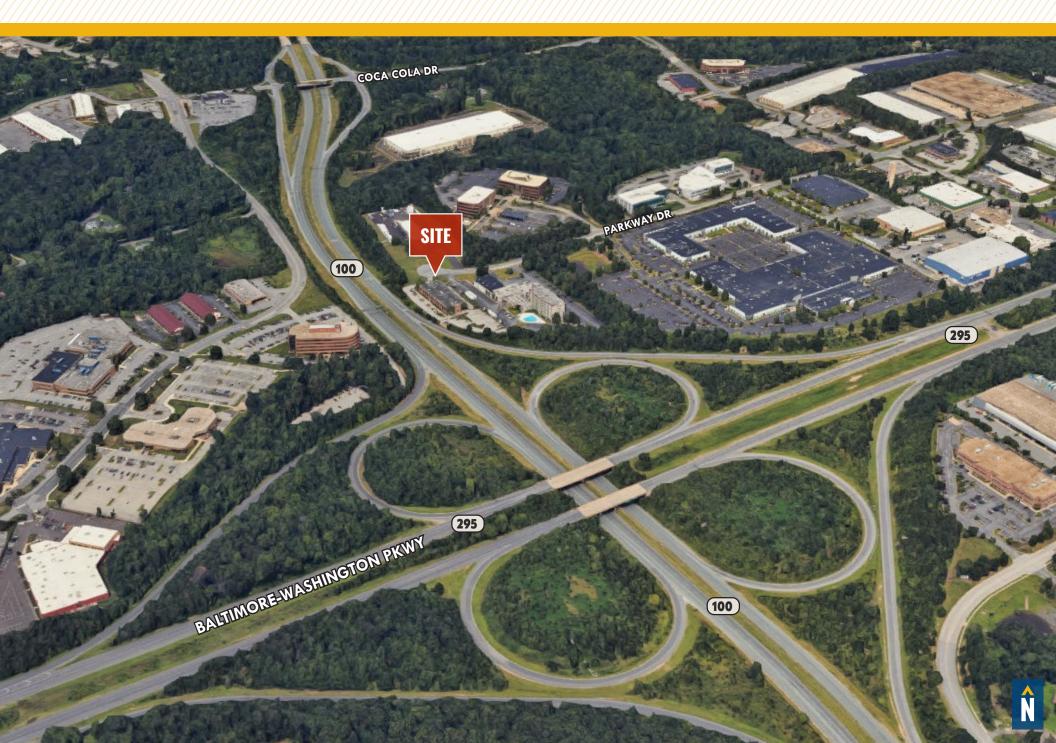

#### 7257 PARKWAY DRIVE

HANOVER, MD 21076







# **PROPERTY** OVERVIEW

#### **HIGHLIGHTS:**

- Excellent visibility from Route 100
- Building signage with visibility on Route 100 available for tenants over 4,000 sf
- LED lighting throughout
- Local landlord, professional management
- Plug and play
- Recent common area renovations

AVAILABLE:

SUITE 150: 8,459 SF (DIRECT LOBBY ACCESS; DIVISIBLE) SUITE 200: 1,653 SF 210: 1,312 SF

**PARKING RATIO:** 

3.4/1,000

**RENTAL RATE:** 

**AVAILABLE UPON REQUEST** 





#### FLOOR PLAN

SUITE 150: 8,459 SF



#### FLOOR PLAN

SUITE 200: 1,653 SF



#### FLOOR PLAN

SUITE 210: 1,312 SF



### LOCAL BIRDSEYE



## FOR MORE INFO CONTACT:



BETHANY HOBBS
VICE PRESIDENT
410.953.0359
BHOBBS@mackenziecommercial.com



MORGAN WIMBROW
SENIOR REAL ESTATE ADVISOR
410.494.4846
MWIMBROW@mackenziecommercial.com



CHRIS BENNETT

EXECUTIVE VICE PRESIDENT & PRINCIPAL

410.953.0352

CBENNETT@mackenziecommercial.com



No warranty or representation, expressed or implied, is made as to the accuracy of the information contained herein, and same is submitted subject to errors, omissions, change of price, rental or other conditions, withdrawal without notice, and to any specific listing conditions imposed by our principals.