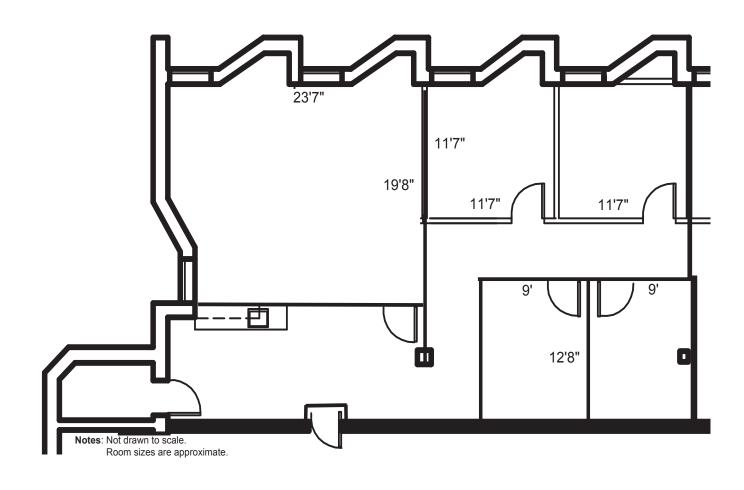

#### 7257 PARKWAY DRIVE

HANOVER, MD 21076







# **PROPERTY** OVERVIEW

#### **HIGHLIGHTS:**

- Excellent visibility from Route 100
- Building signage with visibility on Route 100 available for tenants over 4,000 sf
- LED lighting throughout
- Local landlord, professional management
- Plug and play
- Recent common area renovations

AVAILABLE:

SUITE 150: 8,459 SF (DIRECT LOBBY ACCESS; DIVISIBLE) SUITE 200: 1,653 SF 210: 1,312 SF

**PARKING RATIO:** 

3.4/1,000

**RENTAL RATE:** 

**AVAILABLE UPON REQUEST** 





#### FLOOR PLAN

SUITE 150: 8,459 SF



#### FLOOR PLAN

SUITE 200: 1,653 SF



#### FLOOR PLAN

SUITE 210: 1,312 SF



### LOCAL BIRDSEYE



## FOR MORE INFO CONTACT:



BETHANY HOBBS
VICE PRESIDENT
410.953.0359
BHOBBS@mackenziecommercial.com



MORGAN WIMBROW
SENIOR REAL ESTATE ADVISOR
410.494.4846
MWIMBROW@mackenziecommercial.com



CHRIS BENNETT

EXECUTIVE VICE PRESIDENT & PRINCIPAL

410.953.0352

CBENNETT@mackenziecommercial.com



No warranty or representation, expressed or implied, is made as to the accuracy of the information contained herein, and same is submitted subject to errors, omissions, change of price, rental or other conditions, withdrawal without notice, and to any specific listing conditions imposed by our principals.