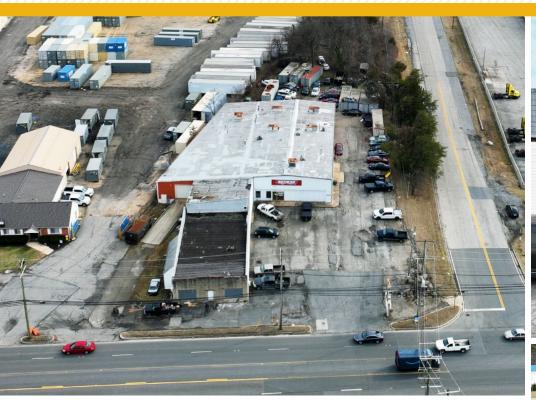

<i>7,</i> 000 SF ±                                                        |
|----------------|-----------------------------------------------------------------------------|
| LOT SIZE:      | 2.43 ACRES ±                                                                |
| CLEAR HEIGHT:  | UP TO $23^{\circ}$ $\pm$ (VARIES THROUGHOUT)                                |
| DRIVE-INS:     | 5                                                                           |
| TRAFFIC COUNT: | 28,890 AADT (WASHINGTON BLVD)                                               |
| ZONING:        | CE-CLI (CORRIDOR EMPLOYMENT DIST.)<br>[CONTINUING LIGHT INDUSTRIAL OVERLAY] |
| SALE PRICE:    | \$2,000,000                                                                 |





#### **AERIAL**



### INTERIOR PHOTOS









### LOCAL BIRDSEYE



#### TRADE A R E A

#### **DRIVING DISTANCE TO:**



0.9 MILES **2 MIN. DRIVE** 



1.9 MILES **3 MIN. DRIVE** 



3.1 MILES
4 MIN. DRIVE



6.9 MILES **8 MIN. DRIVE** 



12.7 MILES

13 MIN. DRIVE
(FAIRFIELD
MARINE TERMINAL)

**BALTIMORE, MD** 

13.7 MILES **18 MIN.** 

**WASHINGTON, DC** 

29.5 MILES **42 MIN.** 

PHILADELPHIA, PA

115.0 MILES **1 HR. 46 MIN.** 

RICHMOND, VA

144.0 MILES **2 HRS. 10 MIN**.



## FOR MORE INFO CONTACT:



ANDREW MEEDER, SIOR
SENIOR VICE PRESIDENT & PRINCIPAL
410.494.4881
AMEEDER@mackenziecommercial.com



MATTHEW CURRAN, SIOR
SENIOR VICE PRESIDENT & PRINCIPAL
443.573.3203
MCURRAN@mackenziecommercial.com



ALTON CURRY
REAL ESTATE ADVISOR
443.841.9780
ACURRY@mackenziecommercial.com