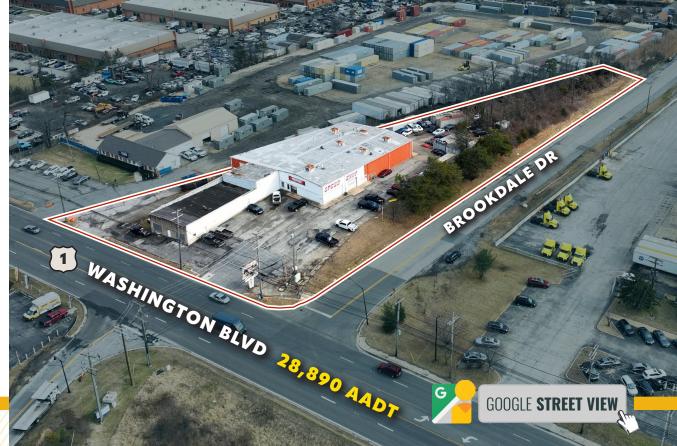

### LOCAL BIRDSEYE

#### HIGHLIGHTS:

- 17,000 SF  $\pm$  warehouse property on 2.43 Ac  $\pm$
- Five (5) drive-ins (oversized)
- High visibility location with 220' ± of frontage on Washington Blvd/Rt. 1 (28,890 cars per day)
- Easy access to I-95, I-295, I-695, Rt. 100, Rt. 32
- Close proximity to BWI Airport and the Port of Baltimore

| BUILDING SIZE: | 1 <i>7,</i> 000 SF ±                                                        |
|----------------|-----------------------------------------------------------------------------|
| LOT SIZE:      | 2.43 ACRES ±                                                                |
| CLEAR HEIGHT:  | UP TO $23^{\circ}$ $\pm$ (VARIES THROUGHOUT)                                |
| DRIVE-INS:     | 5                                                                           |
| TRAFFIC COUNT: | 28,890 AADT (WASHINGTON BLVD)                                               |
| ZONING:        | CE-CLI (CORRIDOR EMPLOYMENT DIST.)<br>[CONTINUING LIGHT INDUSTRIAL OVERLAY] |
| SALE PRICE:    | \$2,000,000                                                                 |