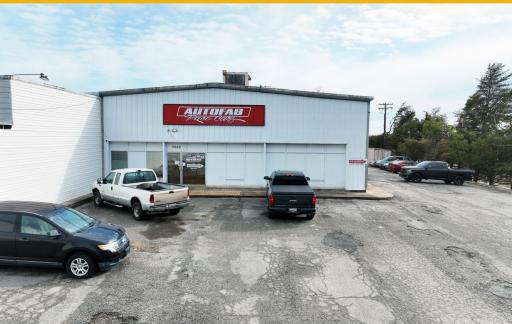

>7,</i> 000 SF ±                                                        |
|----------------|-----------------------------------------------------------------------------|
| LOT SIZE:      | 2.43 ACRES ±                                                                |
| CLEAR HEIGHT:  | UP TO $23^{\circ}$ $\pm$ (VARIES THROUGHOUT)                                |
| DRIVE-INS:     | 5                                                                           |
| TRAFFIC COUNT: | 28,890 AADT (WASHINGTON BLVD)                                               |
| ZONING:        | CE-CLI (CORRIDOR EMPLOYMENT DIST.)<br>[CONTINUING LIGHT INDUSTRIAL OVERLAY] |
| SALE PRICE:    | \$2,000,000                                                                 |





#### **AERIAL**



### INTERIOR PHOTOS









### LOCAL BIRDSEYE



#### TRADE A R E A

#### **DRIVING DISTANCE TO:**



0.9 MILES **2 MIN. DRIVE** 



1.9 MILES **3 MIN. DRIVE** 



3.1 MILES
4 MIN. DRIVE



6.9 MILES **8 MIN. DRIVE** 



12.7 MILES

13 MIN. DRIVE
(FAIRFIELD
MARINE TERMINAL)

**BALTIMORE, MD** 

13.7 MILES **18 MIN.** 

**WASHINGTON, DC** 

29.5 MILES **42 MIN.** 

PHILADELPHIA, PA

115.0 MILES **1 HR. 46 MIN.** 

RICHMOND, VA

144.0 MILES **2 HRS. 10 MIN**.



## FOR MORE INFO CONTACT:



ANDREW MEEDER, SIOR
SENIOR VICE PRESIDENT & PRINCIPAL
410.494.4881
AMEEDER@mackenziecommercial.com



MATTHEW CURRAN, SIOR
SENIOR VICE PRESIDENT & PRINCIPAL
443.573.3203
MCURRAN@mackenziecommercial.com



ALTON CURRY
REAL ESTATE ADVISOR
443.841.9780
ACURRY@mackenziecommercial.com