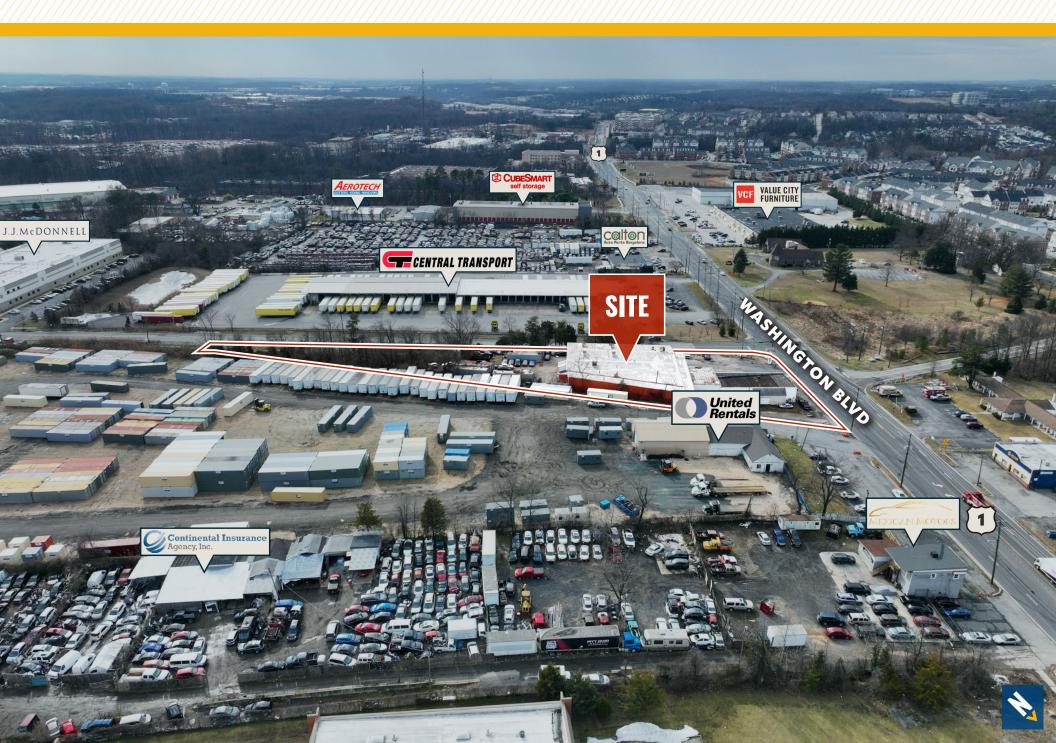

|
|----------------|-----------------------------------------------------------------------------|
| LOT SIZE:      | 2.43 ACRES ±                                                                |
| CLEAR HEIGHT:  | UP TO $23^{\circ}$ $\pm$ (VARIES THROUGHOUT)                                |
| DRIVE-INS:     | 5                                                                           |
| TRAFFIC COUNT: | 28,890 AADT (WASHINGTON BLVD)                                               |
| ZONING:        | CE-CLI (CORRIDOR EMPLOYMENT DIST.)<br>[CONTINUING LIGHT INDUSTRIAL OVERLAY] |
| SALE PRICE:    | \$2,000,000                                                                 |





#### **AERIAL**



### INTERIOR PHOTOS









### LOCAL BIRDSEYE



#### TRADE A R E A

#### **DRIVING DISTANCE TO:**



0.9 MILES **2 MIN. DRIVE** 



1.9 MILES **3 MIN. DRIVE** 



3.1 MILES
4 MIN. DRIVE



6.9 MILES **8 MIN. DRIVE** 



12.7 MILES

13 MIN. DRIVE
(FAIRFIELD
MARINE TERMINAL)

**BALTIMORE, MD** 

13.7 MILES **18 MIN.** 

**WASHINGTON, DC** 

29.5 MILES **42 MIN.** 

PHILADELPHIA, PA

115.0 MILES **1 HR. 46 MIN.** 

RICHMOND, VA

144.0 MILES **2 HRS. 10 MIN**.



## FOR MORE INFO CONTACT:



ANDREW MEEDER, SIOR
SENIOR VICE PRESIDENT & PRINCIPAL
410.494.4881
AMEEDER@mackenziecommercial.com



MATTHEW CURRAN, SIOR
SENIOR VICE PRESIDENT & PRINCIPAL
443.573.3203
MCURRAN@mackenziecommercial.com



ALTON CURRY
REAL ESTATE ADVISOR
443.841.9780
ACURRY@mackenziecommercial.com