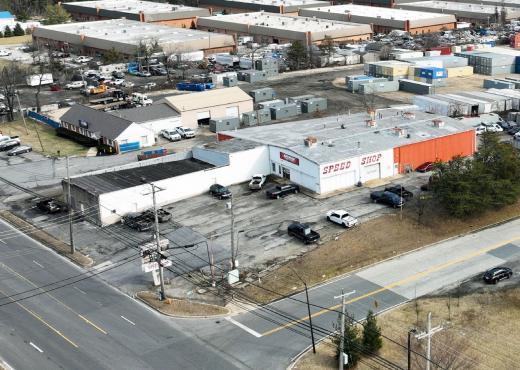

/i> 000 SF ±                                                        |
|----------------|-----------------------------------------------------------------------------|
| LOT SIZE:      | 2.43 ACRES ±                                                                |
| CLEAR HEIGHT:  | UP TO $23^{\circ}$ $\pm$ (VARIES THROUGHOUT)                                |
| DRIVE-INS:     | 5                                                                           |
| TRAFFIC COUNT: | 28,890 AADT (WASHINGTON BLVD)                                               |
| ZONING:        | CE-CLI (CORRIDOR EMPLOYMENT DIST.)<br>[CONTINUING LIGHT INDUSTRIAL OVERLAY] |
| SALE PRICE:    | \$2,000,000                                                                 |





#### **AERIAL**



### INTERIOR PHOTOS









### LOCAL BIRDSEYE



#### TRADE A R E A

#### **DRIVING DISTANCE TO:**



0.9 MILES **2 MIN. DRIVE** 



1.9 MILES **3 MIN. DRIVE** 



3.1 MILES
4 MIN. DRIVE



6.9 MILES **8 MIN. DRIVE** 



12.7 MILES

13 MIN. DRIVE
(FAIRFIELD
MARINE TERMINAL)

**BALTIMORE, MD** 

13.7 MILES **18 MIN.** 

**WASHINGTON, DC** 

29.5 MILES **42 MIN.** 

PHILADELPHIA, PA

115.0 MILES **1 HR. 46 MIN.** 

RICHMOND, VA

144.0 MILES **2 HRS. 10 MIN**.



## FOR MORE INFO CONTACT:



ANDREW MEEDER, SIOR
SENIOR VICE PRESIDENT & PRINCIPAL
410.494.4881
AMEEDER@mackenziecommercial.com



MATTHEW CURRAN, SIOR
SENIOR VICE PRESIDENT & PRINCIPAL
443.573.3203
MCURRAN@mackenziecommercial.com



ALTON CURRY
REAL ESTATE ADVISOR
443.841.9780
ACURRY@mackenziecommercial.com