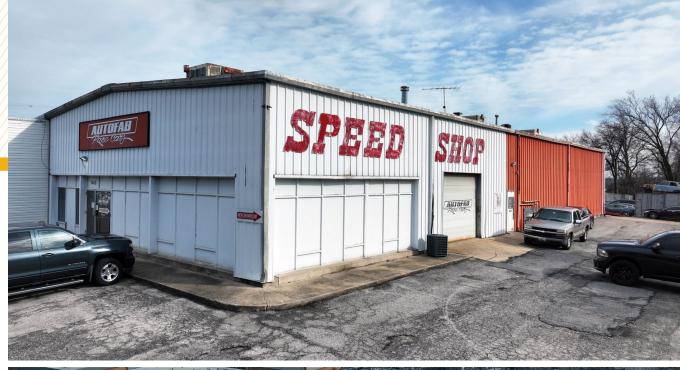

the Port of Baltimore

| BUILDING SIZE: | 1 <i>7,</i> 000 SF ±                                                        |
|----------------|-----------------------------------------------------------------------------|
| LOT SIZE:      | 2.43 ACRES ±                                                                |
| CLEAR HEIGHT:  | UP TO $23^{\circ}$ $\pm$ (VARIES THROUGHOUT)                                |
| DRIVE-INS:     | 5                                                                           |
| TRAFFIC COUNT: | 28,890 AADT (WASHINGTON BLVD)                                               |
| ZONING:        | CE-CLI (CORRIDOR EMPLOYMENT DIST.)<br>[CONTINUING LIGHT INDUSTRIAL OVERLAY] |
| SALE PRICE:    | \$2,000,000                                                                 |





#### **AERIAL**



### INTERIOR PHOTOS









### LOCAL BIRDSEYE



#### TRADE A R E A

#### **DRIVING DISTANCE TO:**



0.9 MILES **2 MIN. DRIVE** 



1.9 MILES **3 MIN. DRIVE** 



3.1 MILES
4 MIN. DRIVE



6.9 MILES **8 MIN. DRIVE** 



12.7 MILES

13 MIN. DRIVE
(FAIRFIELD
MARINE TERMINAL)

**BALTIMORE, MD** 

13.7 MILES **18 MIN.** 

**WASHINGTON, DC** 

29.5 MILES **42 MIN.** 

PHILADELPHIA, PA

115.0 MILES **1 HR. 46 MIN.** 

RICHMOND, VA

144.0 MILES **2 HRS. 10 MIN**.



## FOR MORE INFO CONTACT:



ANDREW MEEDER, SIOR
SENIOR VICE PRESIDENT & PRINCIPAL
410.494.4881
AMEEDER@mackenziecommercial.com



MATTHEW CURRAN, SIOR
SENIOR VICE PRESIDENT & PRINCIPAL
443.573.3203
MCURRAN@mackenziecommercial.com



ALTON CURRY
REAL ESTATE ADVISOR
443.841.9780
ACURRY@mackenziecommercial.com