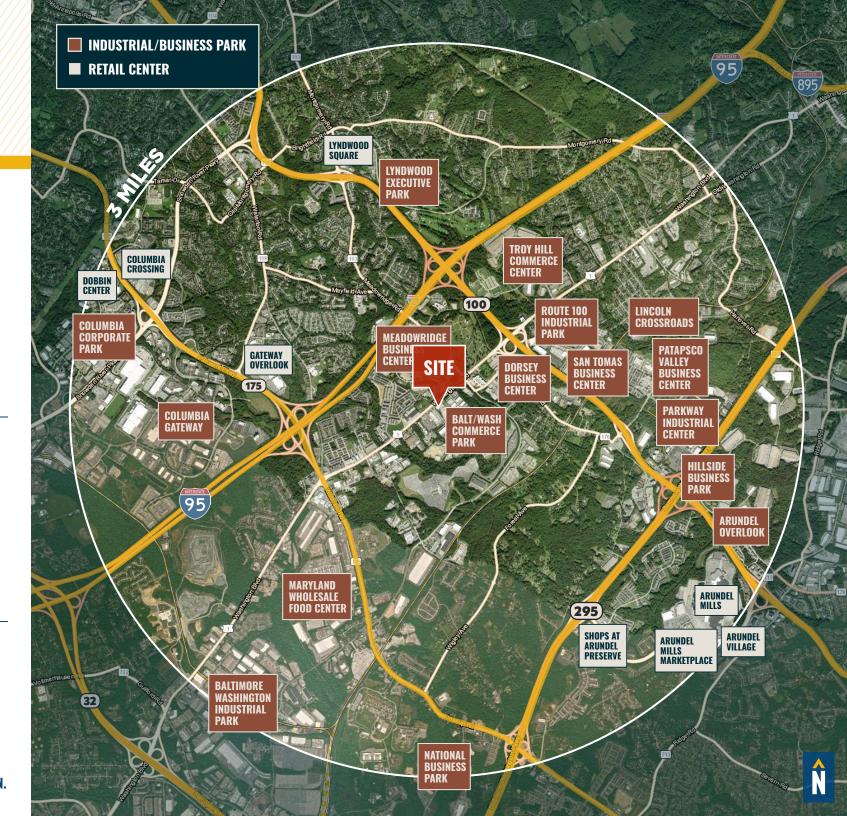

|
| TRAFFIC COUNT: | 28,890 AADT (WASHINGTON BLVD)                                               |
| ZONING:        | CE-CLI (CORRIDOR EMPLOYMENT DIST.)<br>[CONTINUING LIGHT INDUSTRIAL OVERLAY] |
| SALE PRICE:    | \$2,000,000                                                                 |





#### **AERIAL**



### INTERIOR PHOTOS









### LOCAL BIRDSEYE



#### TRADE A R E A

#### **DRIVING DISTANCE TO:**



0.9 MILES **2 MIN. DRIVE** 



1.9 MILES **3 MIN. DRIVE** 



3.1 MILES
4 MIN. DRIVE



6.9 MILES **8 MIN. DRIVE** 



12.7 MILES

13 MIN. DRIVE
(FAIRFIELD
MARINE TERMINAL)

**BALTIMORE, MD** 

13.7 MILES **18 MIN.** 

**WASHINGTON, DC** 

29.5 MILES **42 MIN.** 

PHILADELPHIA, PA

115.0 MILES **1 HR. 46 MIN.** 

RICHMOND, VA

144.0 MILES **2 HRS. 10 MIN**.



## FOR MORE INFO CONTACT:



ANDREW MEEDER, SIOR
SENIOR VICE PRESIDENT & PRINCIPAL
410.494.4881
AMEEDER@mackenziecommercial.com



MATTHEW CURRAN, SIOR
SENIOR VICE PRESIDENT & PRINCIPAL
443.573.3203
MCURRAN@mackenziecommercial.com



ALTON CURRY
REAL ESTATE ADVISOR
443.841.9780
ACURRY@mackenziecommercial.com