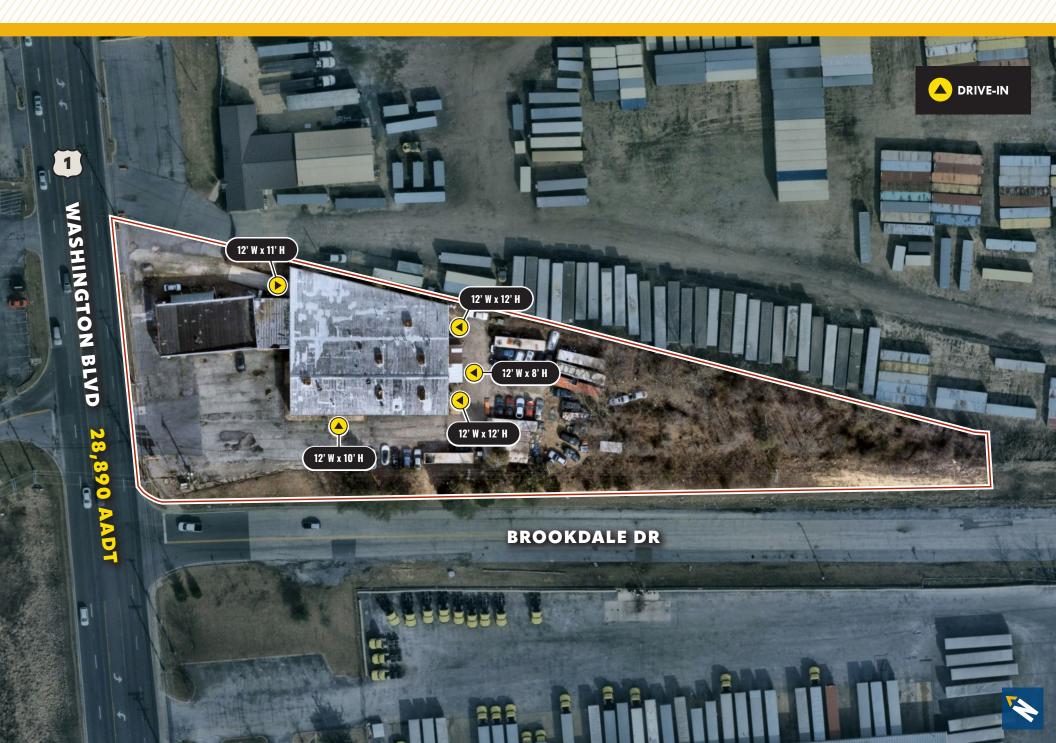

#### HIGHLIGHTS:

- 17,000 SF  $\pm$  warehouse property on 2.43 Ac  $\pm$
- Five (5) drive-ins (oversized)
- High visibility location with 220' ± of frontage on Washington Blvd/Rt. 1 (28,890 cars per day)
- Easy access to I-95, I-295, I-695, Rt. 100, Rt. 32
- Close proximity to BWI Airport and the Port of Baltimore

| BUILDING SIZE: | 1 <i>7,</i> 000 SF ±                                                        |
|----------------|-----------------------------------------------------------------------------|
| LOT SIZE:      | 2.43 ACRES ±                                                                |
| CLEAR HEIGHT:  | UP TO $23^{\circ}$ $\pm$ (VARIES THROUGHOUT)                                |
| DRIVE-INS:     | 5                                                                           |
| TRAFFIC COUNT: | 28,890 AADT (WASHINGTON BLVD)                                               |
| ZONING:        | CE-CLI (CORRIDOR EMPLOYMENT DIST.)<br>[CONTINUING LIGHT INDUSTRIAL OVERLAY] |
| SALE PRICE:    | \$2,000,000                                                                 |