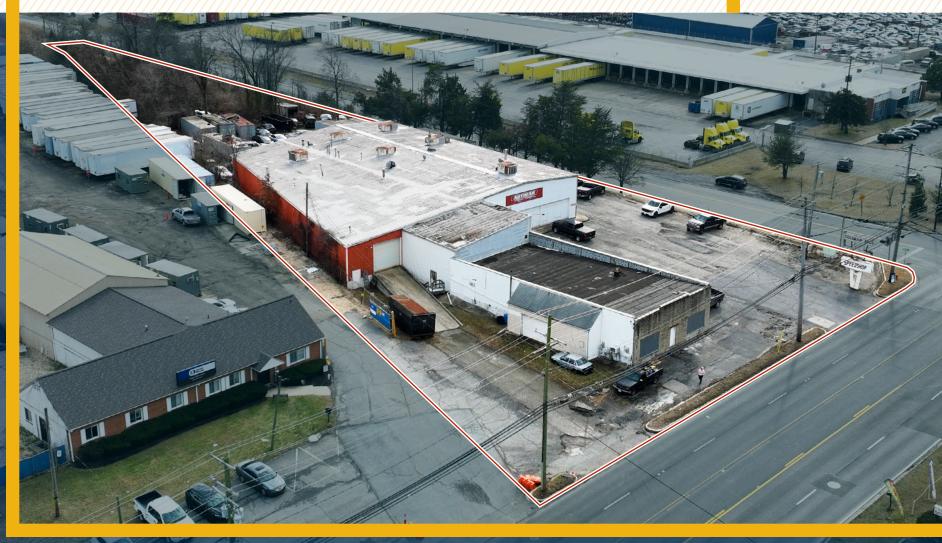

#### **AERIAL**

#### HIGHLIGHTS:

- 17,000 SF  $\pm$  warehouse property on 2.43 Ac  $\pm$
- Five (5) drive-ins (oversized)
- High visibility location with 220' ± of frontage on Washington Blvd/Rt. 1 (28,890 cars per day)
- Easy access to I-95, I-295, I-695, Rt. 100, Rt. 32
- Close proximity to BWI Airport and the Port of Baltimore

| BUILDING SIZE: | 1 <i>7,</i> 000 SF ±                                                        |
|----------------|-----------------------------------------------------------------------------|
| LOT SIZE:      | 2.43 ACRES ±                                                                |
| CLEAR HEIGHT:  | UP TO $23^{\circ}$ $\pm$ (VARIES THROUGHOUT)                                |
| DRIVE-INS:     | 5                                                                           |
| TRAFFIC COUNT: | 28,890 AADT (WASHINGTON BLVD)                                               |
| ZONING:        | CE-CLI (CORRIDOR EMPLOYMENT DIST.)<br>[CONTINUING LIGHT INDUSTRIAL OVERLAY] |
| SALE PRICE:    | \$2,000,000                                                                 |