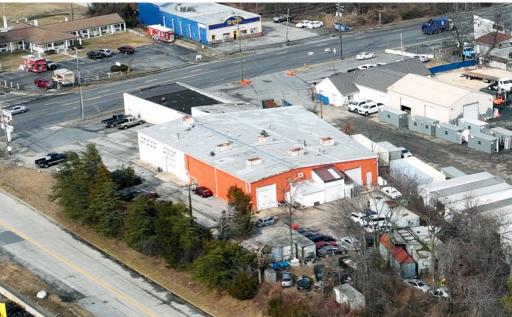

,</i> 000 SF ±                                                        |
|----------------|-----------------------------------------------------------------------------|
| LOT SIZE:      | 2.43 ACRES ±                                                                |
| CLEAR HEIGHT:  | UP TO $23^{\circ}$ $\pm$ (VARIES THROUGHOUT)                                |
| DRIVE-INS:     | 5                                                                           |
| TRAFFIC COUNT: | 28,890 AADT (WASHINGTON BLVD)                                               |
| ZONING:        | CE-CLI (CORRIDOR EMPLOYMENT DIST.)<br>[CONTINUING LIGHT INDUSTRIAL OVERLAY] |
| SALE PRICE:    | \$2,000,000                                                                 |





#### **AERIAL**



### INTERIOR PHOTOS









### LOCAL BIRDSEYE



#### TRADE A R E A

#### **DRIVING DISTANCE TO:**



0.9 MILES **2 MIN. DRIVE** 



1.9 MILES **3 MIN. DRIVE** 



3.1 MILES
4 MIN. DRIVE



6.9 MILES **8 MIN. DRIVE** 



12.7 MILES

13 MIN. DRIVE
(FAIRFIELD
MARINE TERMINAL)

**BALTIMORE, MD** 

13.7 MILES **18 MIN.** 

**WASHINGTON, DC** 

29.5 MILES **42 MIN.** 

PHILADELPHIA, PA

115.0 MILES **1 HR. 46 MIN.** 

RICHMOND, VA

144.0 MILES **2 HRS. 10 MIN**.



## FOR MORE INFO CONTACT:



ANDREW MEEDER, SIOR
SENIOR VICE PRESIDENT & PRINCIPAL
410.494.4881
AMEEDER@mackenziecommercial.com



MATTHEW CURRAN, SIOR
SENIOR VICE PRESIDENT & PRINCIPAL
443.573.3203
MCURRAN@mackenziecommercial.com



ALTON CURRY
REAL ESTATE ADVISOR
443.841.9780
ACURRY@mackenziecommercial.com