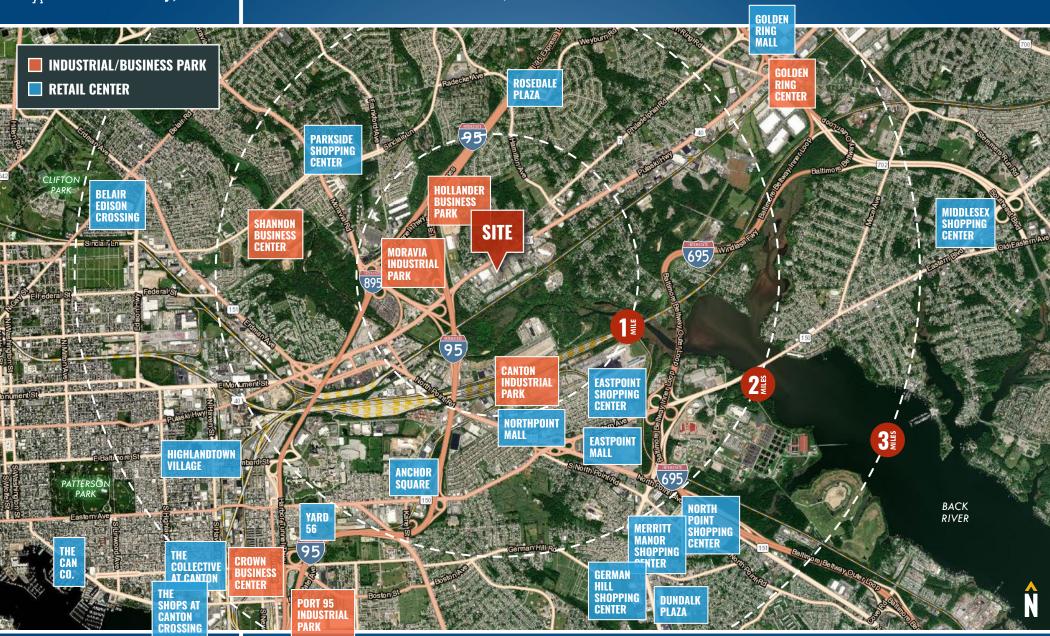

and readily available
- **▶** Directly behind a new Wawa gas/convenience store
- ► Just off a signalized intersection
- ► Easy access to I-95, I-895, I-695
- ▶ 20 min. drive to Downtown Baltimore and 15 min. drive to the Port of Baltimore (Dundalk and Seagirt Terminals)







## **AERIAL**

7503 PULASKI HIGHWAY | ROSEDALE, MARYLAND 21237





## FOR SALE

### **SITE PLAN**





Mike Ruocco | Senior Vice President & Principal **☆ 410.494.4868 ™ mruocco**@mackenziecommercial.com **Andrew Meeder, SIOR |** Senior Vice President & Principal

**☆ 410.494.4881 ≥ ameeder**@mackenziecommercial.com

LEGEND

EX. ADJACENT PROPERTY LINE

EX. RIGHT OF WAY LINE

EX. WATER VALVE

# BIRDSEYE 7503 PULASKI HIGHWAY | ROSEDALE, MARYLAND 21237





# TRADE AREA 7503 PULASKI HIGHWAY | ROSEDALE, MARYLAND 21237





## LOCATION

7503 PULASKI HIGHWAY | ROSEDALE, MARYLAND 21237







SENIOR VICE PRESIDENT & PRINCIPA MACKENZIE RETAIL, LLC

410.494.4868
MRUOCCO@MACKENZIECOMMERCIAL.COM

SENIOR VICE PRESIDENT & PRINCIPAL

MACKENZIE COMMERCIAL REAL ESTATE SERVICES, LLC

410.494.4881

AMEEDER@MACKENZIECOMMERCIAL.COM

MacKenzie Commercial Real Estate Services, LLC • 410-821-8585 • 2328 W. Joppa Road, Suite 200 | Lutherville, Maryland 21093 • www.MACKENZIECOMMERCIAL.com

No warranty or representation, expressed or implied, is made as to the accuracy of the information contained herein, and same is submitted subject to errors, omissions, change of price, rental or other conditions, withdrawal without notice, and to any specific listing conditions imposed by our principals.