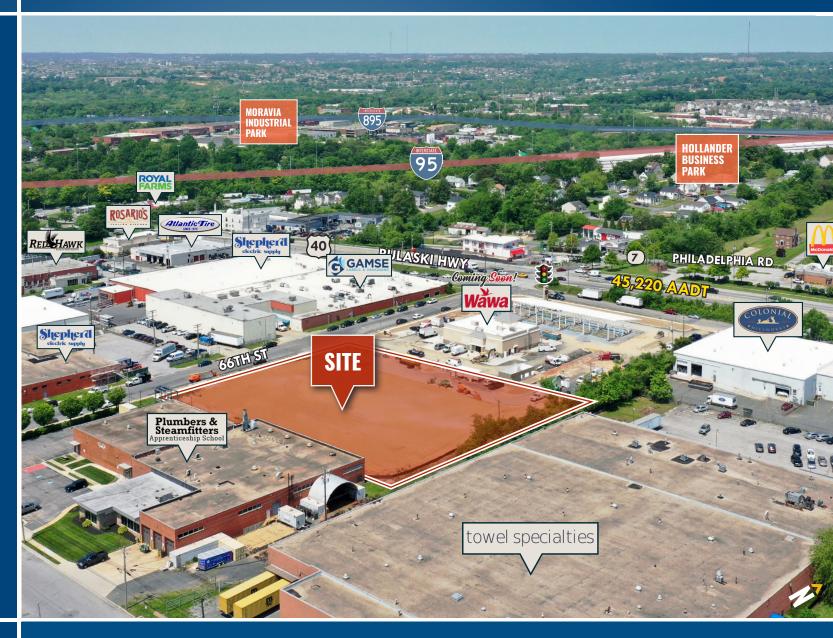

# TRADE AREA 7503 PULASKI HIGHWAY | ROSEDALE, MARYLAND 21237

### TRAFFIC COUNT

45,220 AADT (Pulaski Hwy/Rt. 40)