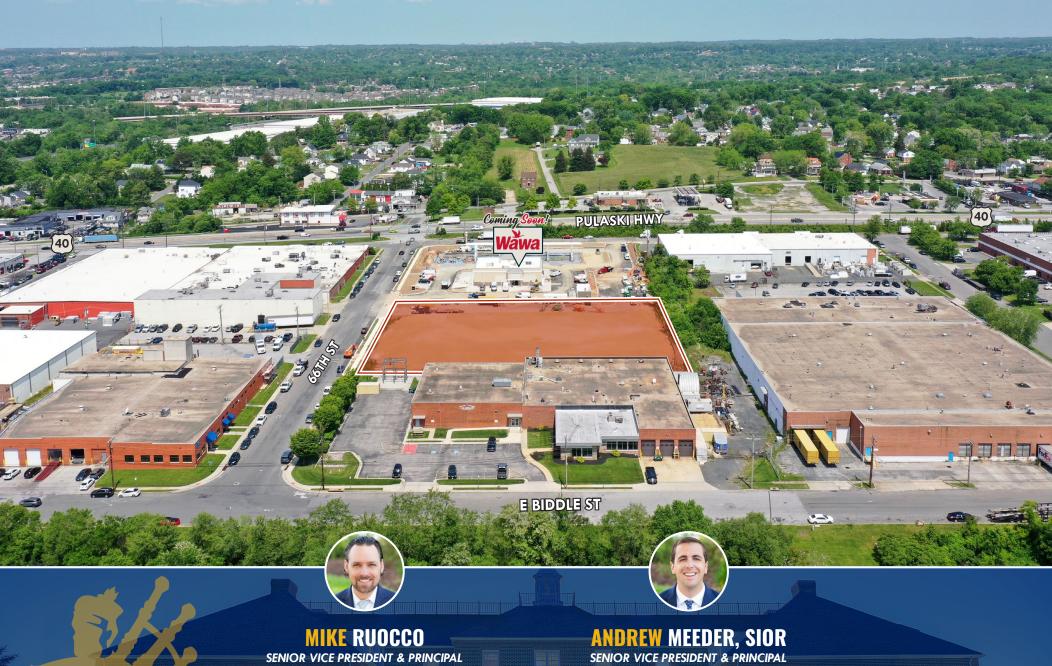

ce store
- ► Just off a signalized intersection
- ► Easy access to I-95, I-895, I-695
- ▶ 20 min. drive to Downtown Baltimore and 15 min. drive to the Port of Baltimore (Dundalk and Seagirt Terminals)







## **AERIAL**

7503 PULASKI HIGHWAY | ROSEDALE, MARYLAND 21237





## FOR SALE

### **SITE PLAN**





Mike Ruocco | Senior Vice President & Principal **☆ 410.494.4868 ™ mruocco**@mackenziecommercial.com **Andrew Meeder, SIOR |** Senior Vice President & Principal

**☆ 410.494.4881 ≥ ameeder**@mackenziecommercial.com

LEGEND

EX. ADJACENT PROPERTY LINE

EX. RIGHT OF WAY LINE

EX. WATER VALVE

# BIRDSEYE 7503 PULASKI HIGHWAY | ROSEDALE, MARYLAND 21237





# TRADE AREA 7503 PULASKI HIGHWAY | ROSEDALE, MARYLAND 21237





## LOCATION

7503 PULASKI HIGHWAY | ROSEDALE, MARYLAND 21237







SENIOR VICE PRESIDENT & PRINCIPA MACKENZIE RETAIL, LLC

410.494.4868
MRUOCCO@MACKENZIECOMMERCIAL.COM

SENIOR VICE PRESIDENT & PRINCIPAL

MACKENZIE COMMERCIAL REAL ESTATE SERVICES, LLC

410.494.4881

AMEEDER@MACKENZIECOMMERCIAL.COM

MacKenzie Commercial Real Estate Services, LLC • 410-821-8585 • 2328 W. Joppa Road, Suite 200 | Lutherville, Maryland 21093 • www.MACKENZIECOMMERCIAL.com

No warranty or representation, expressed or implied, is made as to the accuracy of the information contained herein, and same is submitted subject to errors, omissions, change of price, rental or other conditions, withdrawal without notice, and to any specific listing conditions imposed by our principals.