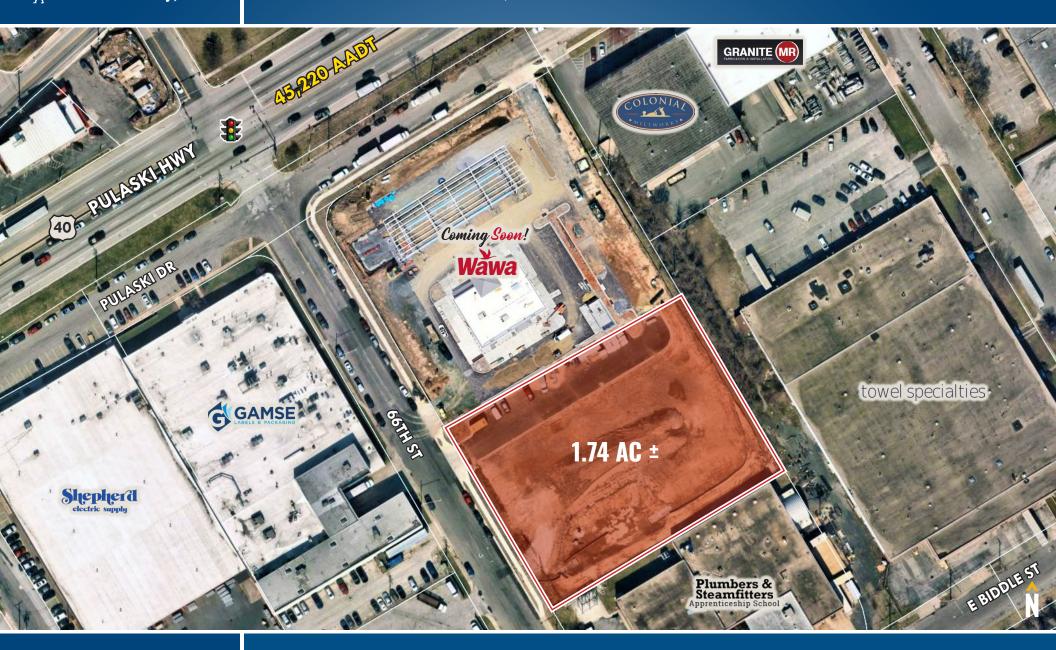

## LOCATION

7503 PULASKI HIGHWAY | ROSEDALE, MARYLAND 21237

SENIOR VICE PRESIDENT & PRINCIPA MACKENZIE RETAIL, LLC

410.494.4868
MRUOCCO@MACKENZIECOMMERCIAL.COM

SENIOR VICE PRESIDENT & PRINCIPAL

MACKENZIE COMMERCIAL REAL ESTATE SERVICES, LLC

### TRAFFIC COUNT

45,220 AADT (Pulaski Hwy/Rt. 40)