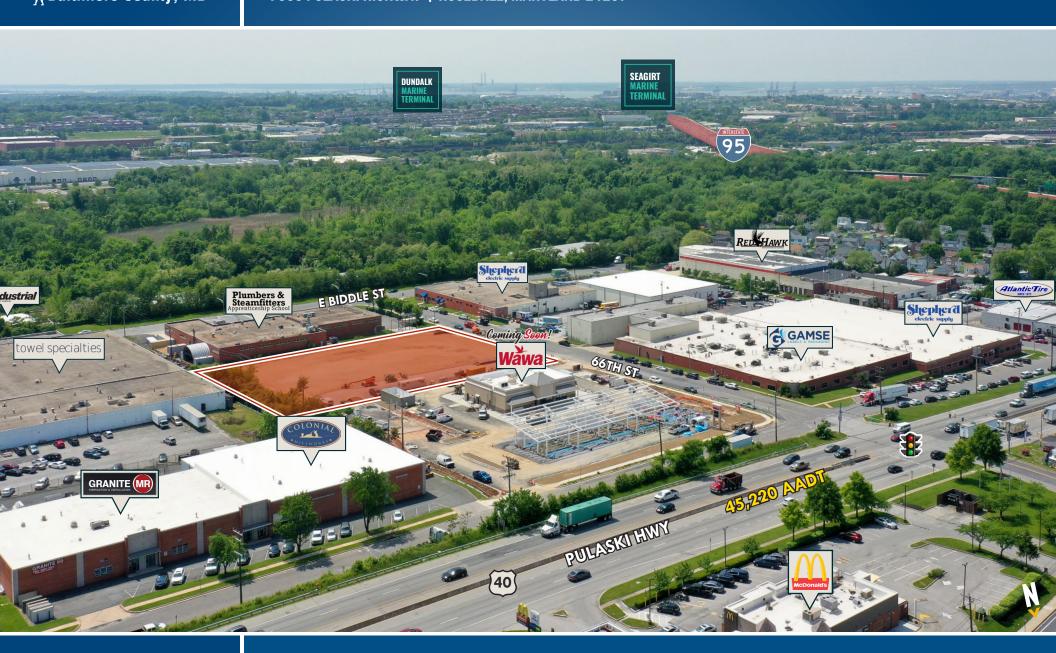

## **AERIAL**

7503 PULASKI HIGHWAY | ROSEDALE, MARYLAND 21237

### HIGHLIGHTS

- ► 1.74 acre site located just off of Pulaski Highway (Rt. 40)
- ► Flat and graded with all utilities stubbed and readily available
- **▶** Directly behind a new Wawa gas/convenience store
- ► Just off a signalized intersection
- ► Easy access to I-95, I-895, I-695
- ▶ 20 min. drive to Downtown Baltimore and 15 min. drive to the Port of Baltimore (Dundalk and Seagirt Terminals)

### TRAFFIC COUNT

45,220 AADT (Pulaski Hwy/Rt. 40)