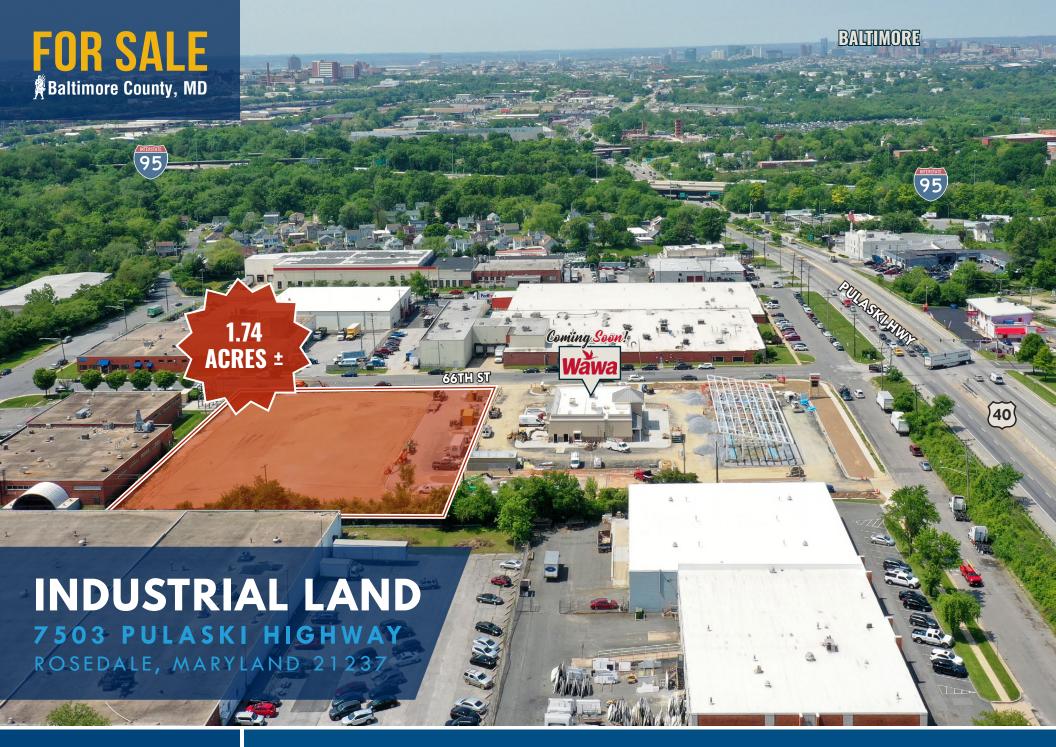

# INDUSTRIAL LAND 7503 PULASKI HIGHWAY | ROSEDALE, MARYLAND 21237

### **AVAILABLE**

1.74 Acres ±

ML IM (Manufacturing, Light) [Industrial, Major District]

### HIGHLIGHTS

- ► 1.74 acre site located just off of Pulaski Highway (Rt. 40)
- ► Flat and graded with all utilities stubbed and readily available
- **▶** Directly behind a new Wawa gas/convenience store
- ► Just off a signalized intersection
- ► Easy access to I-95, I-895, I-695
- ▶ 20 min. drive to Downtown Baltimore and 15 min. drive to the Port of Baltimore (Dundalk and Seagirt Terminals)

## FOR SALE