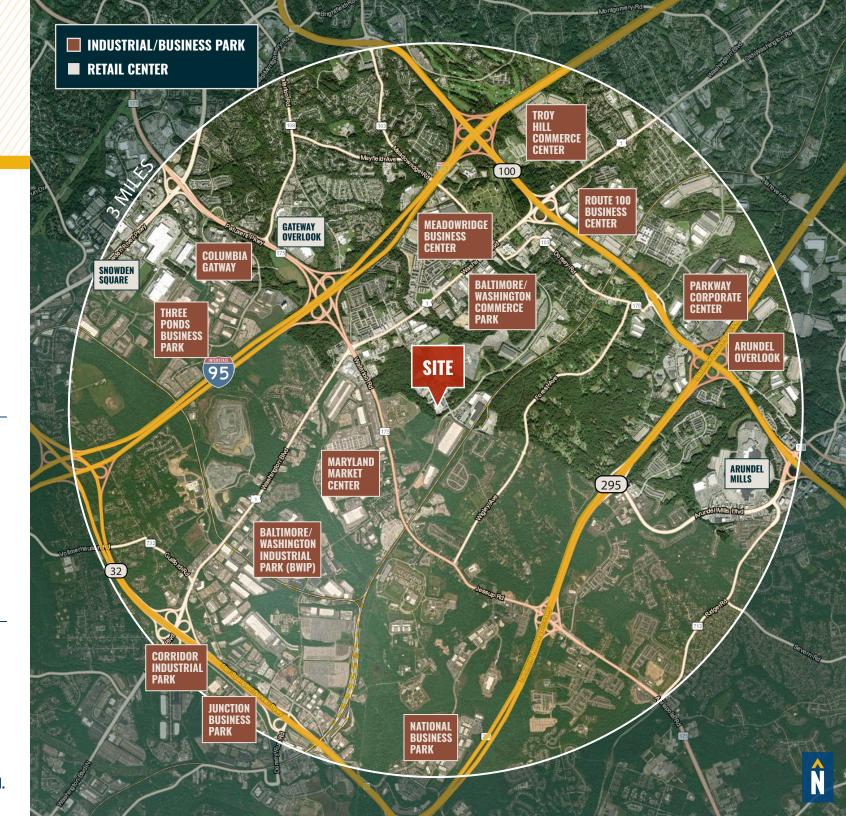

----------|----------------------------------|
| LOT SIZE:     | 10.04 ACRES ±                    |
| CLEAR HEIGHT: | 18'-21' ±                        |
| DOCKS:        | 9 (FRONT LOADED)                 |
| DRIVE-INS:    | 4 (OVERSIZED)                    |
| ZONING:       | M-2 (MANUFACTURING: HEAVY DIST.) |



#### **AERIAL**



#### SITE PLAN



#### FLOOR PLAN



### LOCAL BIRDSEYE



#### TRADE AREA

#### **DRIVING DISTANCE TO:**



0.8 MILES **3 MIN. DRIVE** 



1.8 MILES **5 MIN. DRIVE** 



27 MILES **6 MIN. DRIVE** 



7.5 MILES
11 MIN. DRIVE



14.2 MILES

16 MIN. DRIVE
(FAIRFIELD
MARINE TERMINAL)

BALTIMORE, MD

15.4 MILES **23 MIN.** 

**WASHINGTON, DC** 

27.0 MILES **50 MIN.** 

PHILADELPHIA, PA

116.0 MILES **1 HR. 55 MIN.** 

RICHMOND, VA

141.0 MILES **2 HRS. 15 MIN.** 



## FOR MORE INFO CONTACT:



MATTHEW CURRAN, SIOR
SENIOR VICE PRESIDENT & PRINCIPAL
443.573.3203
MCURRAN@mackenziecommercial.com



ANDREW MEEDER, SIOR
SENIOR VICE PRESIDENT & PRINCIPAL
410.494.4881
AMEEDER@mackenziecommercial.com



ALTON CURRY
REAL ESTATE ADVISOR
443.841.9780
ACURRY@mackenziecommercial.com





www.MACKENZIECOMMERCIAL.com