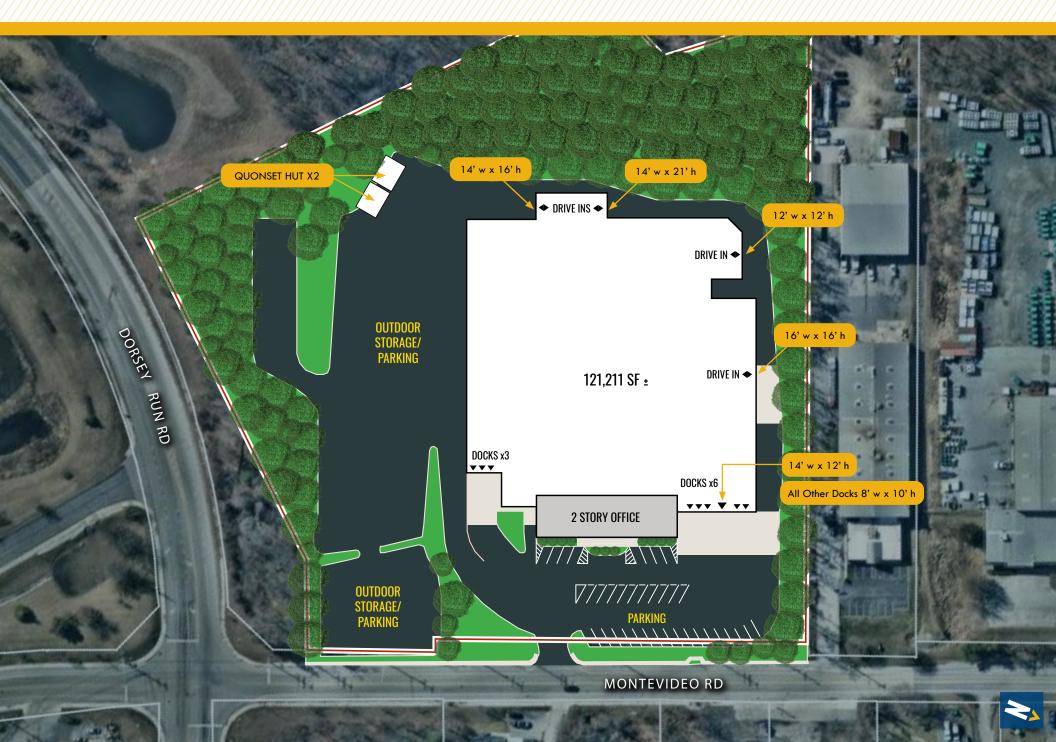

#### **HIGHLIGHTS:**

- 121,211 SF warehouse (includes updated office space with glass entry)
- Excess land for outdoor storage/trailer parking
- 9 dock high loading doors; 4 oversized drive-ins
- Extremely heavy power
- Easy access to I-95, I-295, I-695, I-97 and Routes 32 and 100
- Close proximity to BWI Airport and the Port of Baltimore

| AVAILABLE:    | 121,211 SF ±                     |
|---------------|----------------------------------|
| LOT SIZE:     | 10.04 ACRES ±                    |
| CLEAR HEIGHT: | 18'-21' ±                        |
| DOCKS:        | 9 (FRONT LOADED)                 |
| DRIVE-INS:    | 4 (OVERSIZED)                    |
| ZONING:       | M-2 (MANUFACTURING: HEAVY DIST.) |

#### SITE PLAN

#### FLOOR PLAN