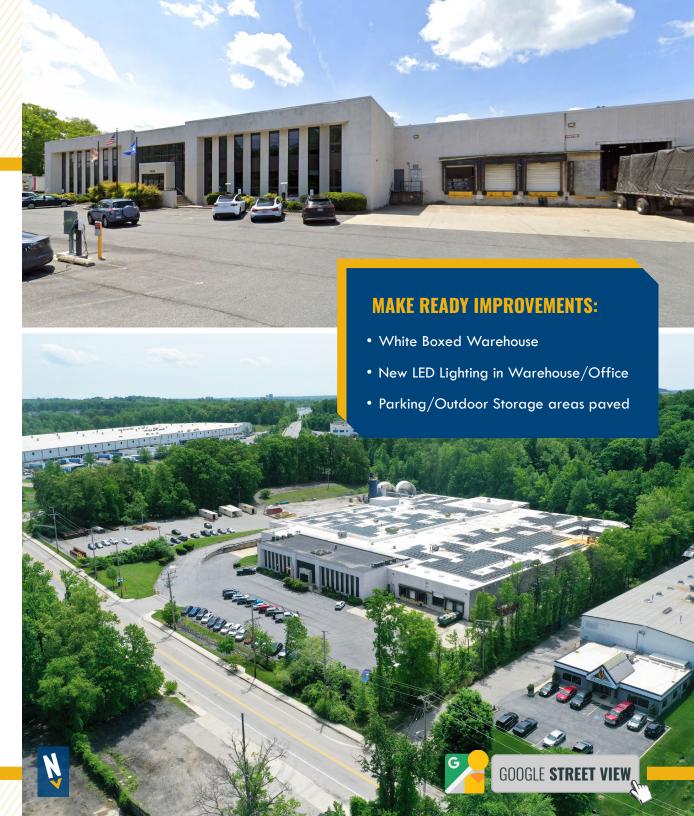

#### **HIGHLIGHTS:**

- 121,211 SF warehouse (includes updated office space with glass entry)
- Excess land for outdoor storage/trailer parking
- 9 dock high loading doors; 4 oversized drive-ins
- Extremely heavy power
- Easy access to I-95, I-295, I-695, I-97 and Routes 32 and 100
- Close proximity to BWI Airport and the Port of Baltimore

| AVAILABLE:    | 121,211 SF ±                     |
|---------------|----------------------------------|
| LOT SIZE:     | 10.04 ACRES ±                    |
| CLEAR HEIGHT: | 18'-21' ±                        |
| DOCKS:        | 9 (FRONT LOADED)                 |
| DRIVE-INS:    | 4 (OVERSIZED)                    |
| ZONING:       | M-2 (MANUFACTURING: HEAVY DIST.) |