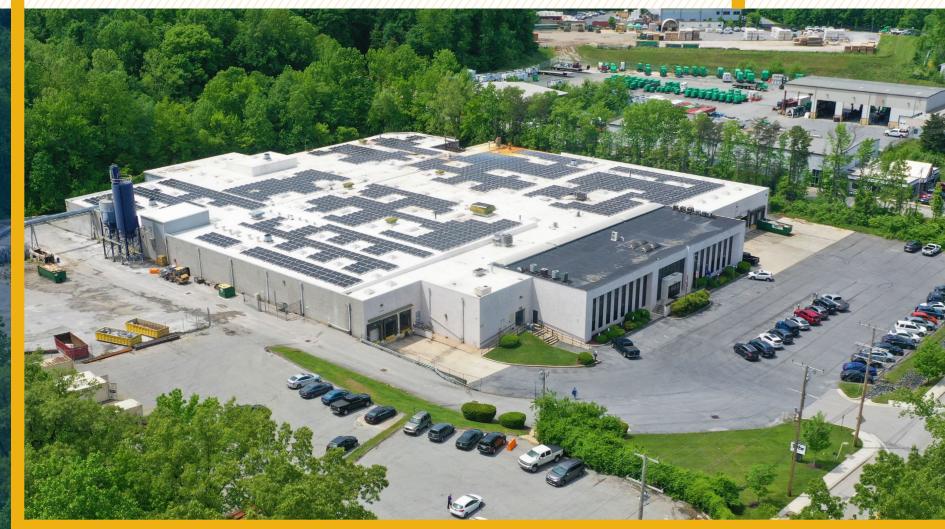

### 121K SF INDUSTRIAL BUILDING

7510 MONTEVIDEO ROAD | JESSUP, MARYLAND 20794

FOR **LEASE** 

#### **HIGHLIGHTS:**

- 121,211 SF warehouse (includes updated office space with glass entry)
- Excess land for outdoor storage/trailer parking
- 9 dock high loading doors; 4 oversized drive-ins
- Extremely heavy power
- Easy access to I-95, I-295, I-695, I-97 and Routes 32 and 100
- Close proximity to BWI Airport and the Port of Baltimore

| AVAILABLE:    | 121,211 SF ±                     |
|---------------|----------------------------------|
| LOT SIZE:     | 10.04 ACRES ±                    |
| CLEAR HEIGHT: | 18'-21' ±                        |
| DOCKS:        | 9 (FRONT LOADED)                 |
| DRIVE-INS:    | 4 (OVERSIZED)                    |
| ZONING:       | M-2 (MANUFACTURING: HEAVY DIST.) |