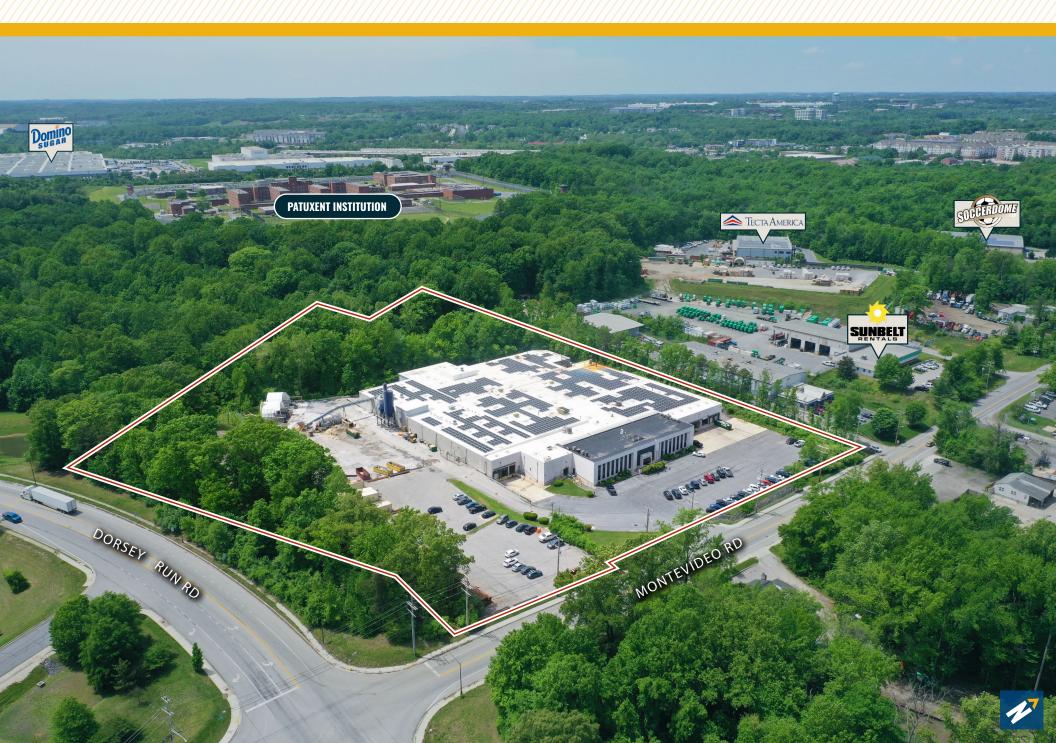

RVIEW

#### **HIGHLIGHTS:**

- 121,211 SF warehouse (includes updated office space with glass entry)
- Excess land for outdoor storage/trailer parking
- 9 dock high loading doors; 4 oversized drive-ins
- Extremely heavy power
- Easy access to I-95, I-295, I-695, I-97 and Routes 32 and 100
- Close proximity to BWI Airport and the Port of Baltimore

| AVAILABLE:    | 121,211 SF ±                     |
|---------------|----------------------------------|
| LOT SIZE:     | 10.04 ACRES ±                    |
| CLEAR HEIGHT: | 18'-21' ±                        |
| DOCKS:        | 9 (FRONT LOADED)                 |
| DRIVE-INS:    | 4 (OVERSIZED)                    |
| ZONING:       | M-2 (MANUFACTURING: HEAVY DIST.) |



#### **AERIAL**



#### SITE PLAN



#### FLOOR PLAN



### LOCAL BIRDSEYE



#### TRADE AREA

#### **DRIVING DISTANCE TO:**



0.8 MILES **3 MIN. DRIVE** 



1.8 MILES **5 MIN. DRIVE** 



27 MILES **6 MIN. DRIVE** 



7.5 MILES
11 MIN. DRIVE



14.2 MILES

16 MIN. DRIVE
(FAIRFIELD
MARINE TERMINAL)

BALTIMORE, MD

15.4 MILES **23 MIN.** 

**WASHINGTON, DC** 

27.0 MILES **50 MIN.** 

PHILADELPHIA, PA

116.0 MILES **1 HR. 55 MIN.** 

RICHMOND, VA

141.0 MILES **2 HRS. 15 MIN.** 



## FOR MORE INFO CONTACT:



MATTHEW CURRAN, SIOR
SENIOR VICE PRESIDENT & PRINCIPAL
443.573.3203
MCURRAN@mackenziecommercial.com



ANDREW MEEDER, SIOR
SENIOR VICE PRESIDENT & PRINCIPAL
410.494.4881
AMEEDER@mackenziecommercial.com



ALTON CURRY
REAL ESTATE ADVISOR
443.841.9780
ACURRY@mackenziecommercial.com





www.MACKENZIECOMMERCIAL.com