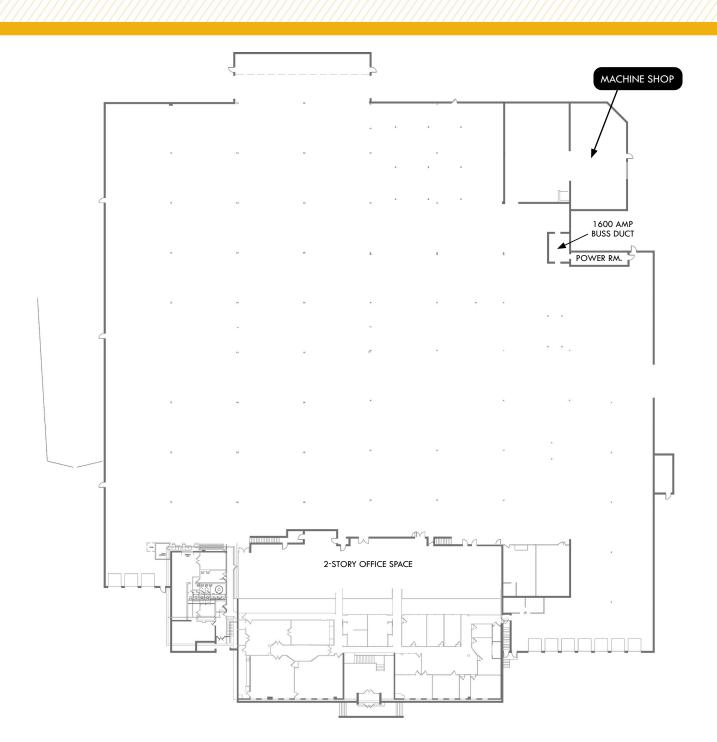

#### FLOOR PLAN

#### **HIGHLIGHTS:**

- 121,211 SF warehouse (includes updated office space with glass entry)
- Excess land for outdoor storage/trailer parking
- 9 dock high loading doors; 4 oversized drive-ins
- Extremely heavy power
- Easy access to I-95, I-295, I-695, I-97 and Routes 32 and 100
- Close proximity to BWI Airport and the Port of Baltimore

| AVAILABLE:    | 121,211 SF ±                     |
|---------------|----------------------------------|
| LOT SIZE:     | 10.04 ACRES ±                    |
| CLEAR HEIGHT: | 18'-21' ±                        |
| DOCKS:        | 9 (FRONT LOADED)                 |
| DRIVE-INS:    | 4 (OVERSIZED)                    |
| ZONING:       | M-2 (MANUFACTURING: HEAVY DIST.) |