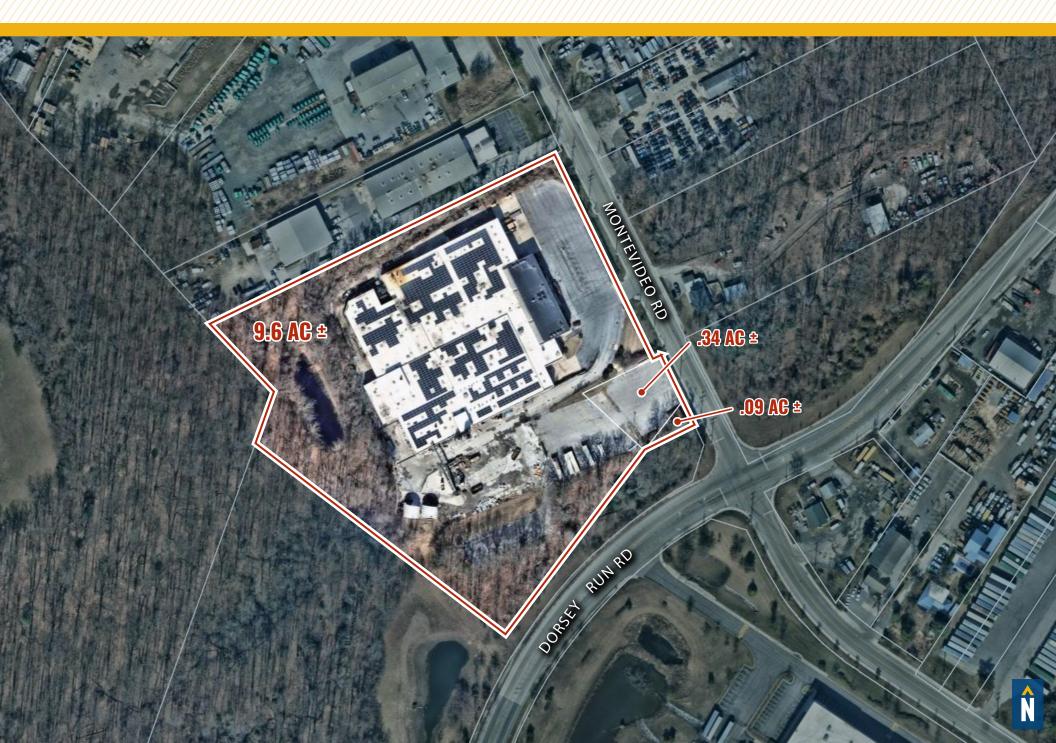

| AVAILABLE:    | 121,211 SF ±                     |
|---------------|----------------------------------|
| LOT SIZE:     | 10.04 ACRES ±                    |
| CLEAR HEIGHT: | 18'-21' ±                        |
| DOCKS:        | 9 (FRONT LOADED)                 |
| DRIVE-INS:    | 4 (OVERSIZED)                    |
| ZONING:       | M-2 (MANUFACTURING: HEAVY DIST.) |

#### **AERIAL**