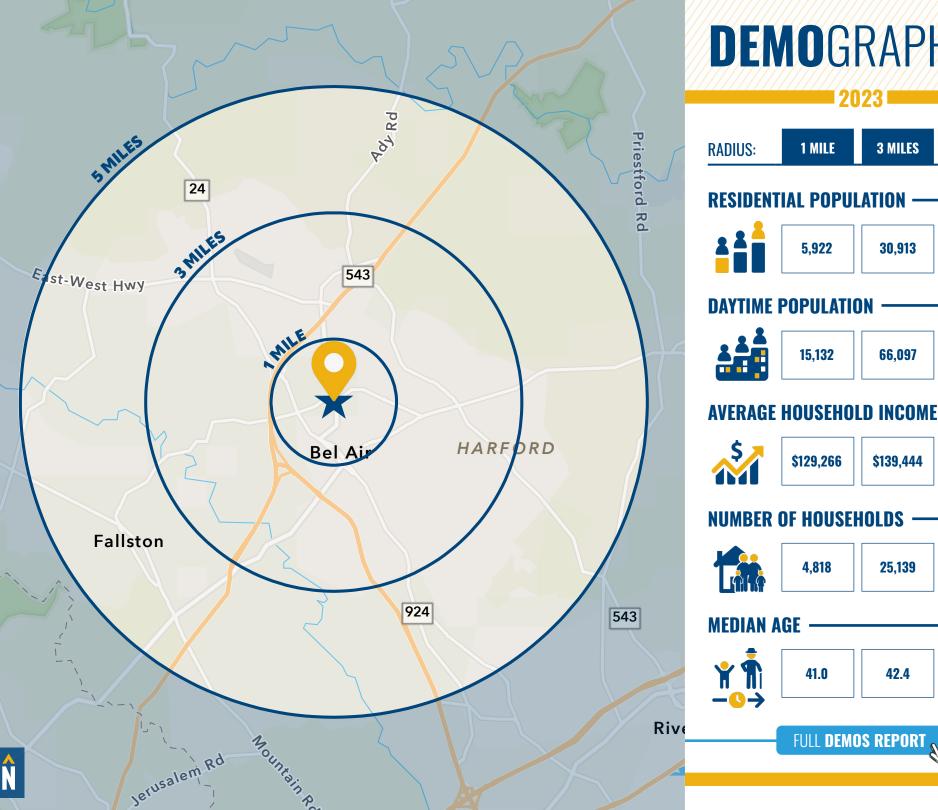

### TRADE AREA

**DEMOGRAPHICS** 

**5 MILES** 

48,923

100,021

\$144,586

38,460

42.8