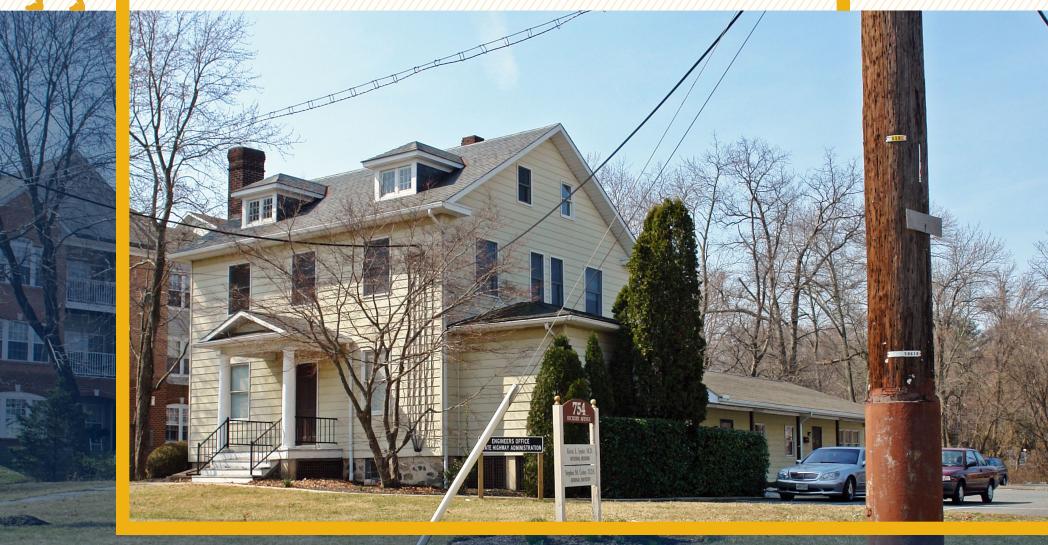

## 754 N HICKORY AVENUE

BEL AIR, MARYLAND 21014

FOR **LEASE** 

# **PROPERTY** OVERVIEW

#### **HIGHLIGHTS:**

- Stand alone office building
- Located just minutes from Downtown Bel Air
- On-site Parking
- Corner lot with great visibility

**BUILDING SIZE:** 

4,300 SF ±

LOT SIZE:

1.11 ACRES ±

**AVAILABLE**: