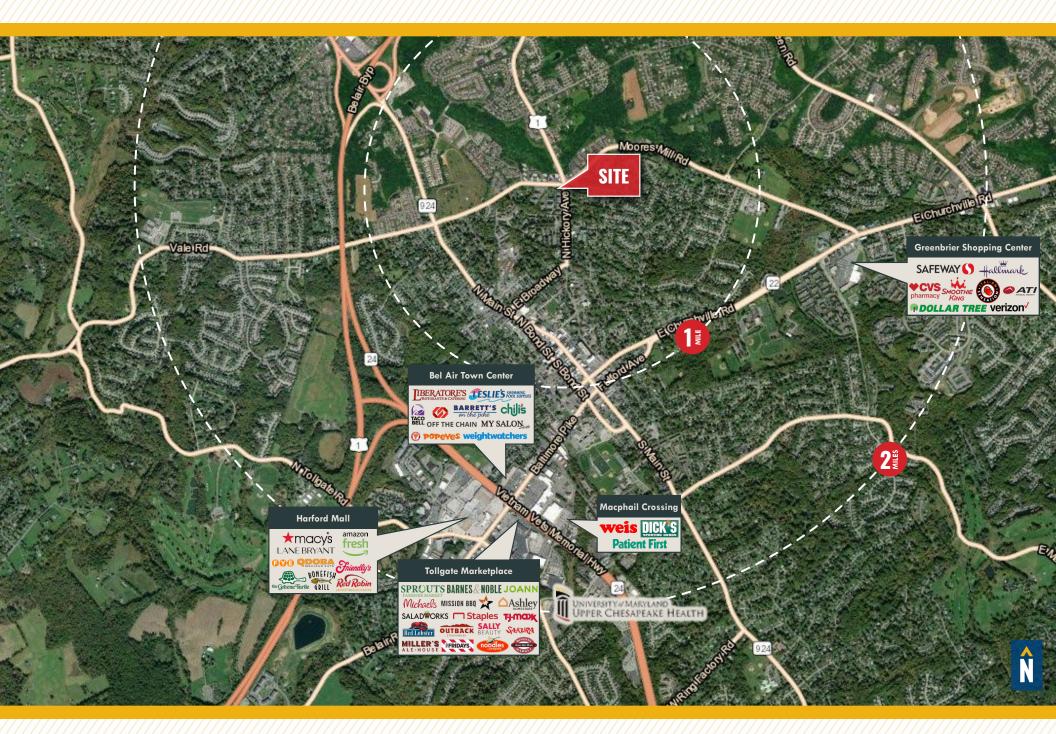

### TRADE AREA

**DEMOGRAPHICS** 

**5 MILES** 

48,923

100,021

\$144,586

38,460

42.8