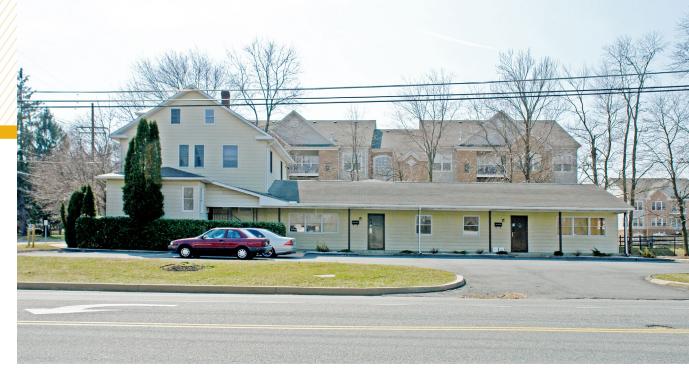

# **PROPERTY** OVERVIEW

#### **HIGHLIGHTS:**

- Stand alone office building
- Located just minutes from Downtown Bel Air
- On-site Parking
- Corner lot with great visibility

**BUILDING SIZE:** 

4,300 SF ±

LOT SIZE:

1.11 ACRES ±

**AVAILABLE**: