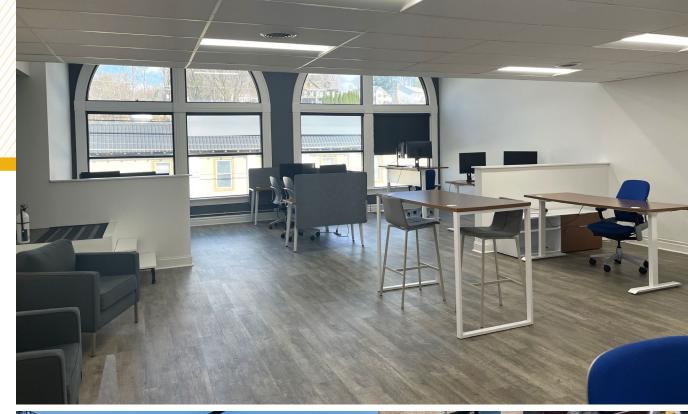

## **7564 MAIN STREET**

SYKESVILLE, MARYLAND 21784

#### FOR **LEASE**





## **PROPERTY** OVERVIEW

#### HIGHLIGHTS:

- Open floorplan featuring plenty of light
- Second story office space
- Large conference room
- Two bathrooms and a kitchenette
- Great location in the center of downtown Sykesville, on Main Street
- Abundant parking
- Close proximity to I-70

| AVAILABLE SPACE: | 2,300 SF ±      |
|------------------|-----------------|
| FLOORS:          | 2               |
| ZONING:          | LOCAL BUSINESS  |
| RENTAL RATE:     | \$17.50 PSF, MG |





## INTERIOR PHOTOS









## ADDITIONAL PHOTOS









## MARKET AERIAL





### **DEMOGRAPHICS**

RADIUS:

1 MILE

3 MILES

**5 MILES** 

#### **RESIDENTIAL POPULATION**



1,903

10,396

21,090

#### **DAYTIME POPULATION**



3.037

17.193

37.918

#### **AVERAGE HOUSEHOLD INCOME**



\$149,030

\$182,432

\$193,897

#### **NUMBER OF HOUSEHOLDS**



1,569

8,376

16,098



41.5

40.9

**MEDIAN AGE** 

42.3

**FULL DEMOS REPORT** 

19% SAVVY **SUBURBANITES** 



Savvy Suburbanites residents are well educated, well read, and well capitalized. Families include empty nesters and empty nester wannabes, who still have adult children at home.

> Median Age: 45.1 Median Household Income: \$108,700

16% WORKDAY DRIVE



Workday Drive is an affluent, familyoriented market with a country fla