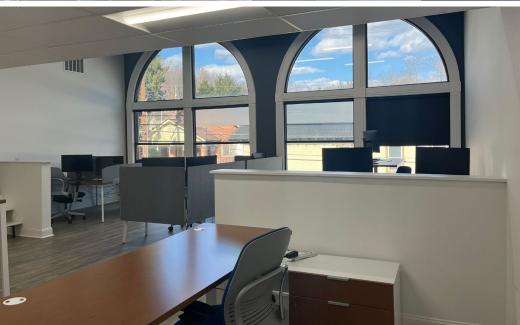

## **7564 MAIN STREET**

SYKESVILLE, MARYLAND 21784

#### FOR **LEASE**





## **PROPERTY** OVERVIEW

#### HIGHLIGHTS:

- Open floorplan featuring plenty of light
- Second story office space
- Large conference room
- Two bathrooms and a kitchenette
- Great location in the center of downtown Sykesville, on Main Street
- Abundant parking
- Close proximity to I-70

| AVAILABLE SPACE: | 2,300 SF ±      |
|------------------|-----------------|
| FLOORS:          | 2               |
| ZONING:          | LOCAL BUSINESS  |
| RENTAL RATE:     | \$17.50 PSF, MG |





## INTERIOR PHOTOS









## ADDITIONAL PHOTOS









## MARKET AERIAL





### **DEMOGRAPHICS**

RADIUS:

1 MILE

3 MILES

**5 MILES** 

#### **RESIDENTIAL POPULATION**



1,903

10,396

21,090

#### **DAYTIME POPULATION**



3.037

17.193

37.918

#### **AVERAGE HOUSEHOLD INCOME**



\$149,030

\$182,432

\$193,897

#### **NUMBER OF HOUSEHOLDS**



1,569

8,376

16,098



41.5

40.9

**MEDIAN AGE** 

42.3

**FULL DEMOS REPORT** 

19% SAVVY **SUBURBANITES** 



Savvy Suburbanites residents are well educated, well read, and well capitalized. Families include empty nesters and empty nester wannabes, who still have adult children at home.

> Median Age: 45.1 Median Household Income: \$108,700

16% WORKDAY DRIVE



Workday Drive is an affluent, familyoriented market with a country flavor. Residents are partial t