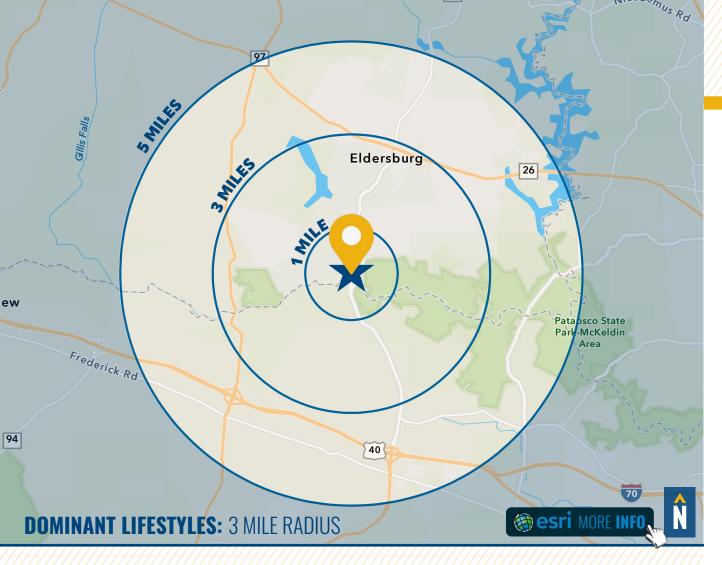

## **7564 MAIN STREET**

SYKESVILLE, MARYLAND 21784

#### FOR **LEASE**





## **PROPERTY** OVERVIEW

#### HIGHLIGHTS:

- Open floorplan featuring plenty of light
- Second story office space
- Large conference room
- Two bathrooms and a kitchenette
- Great location in the center of downtown Sykesville, on Main Street
- Abundant parking
- Close proximity to I-70

| AVAILABLE SPACE: | 2,300 SF ±      |
|------------------|-----------------|
| FLOORS:          | 2               |
| ZONING:          | LOCAL BUSINESS  |
| RENTAL RATE:     | \$17.50 PSF, MG |





## INTERIOR PHOTOS









## ADDITIONAL PHOTOS









## MARKET AERIAL





### **DEMOGRAPHICS**

RADIUS:

1 MILE

3 MILES

**5 MILES** 

#### **RESIDENTIAL POPULATION**



1,903

10,396

21,090

#### **DAYTIME POPULATION**



3.037

17.193

37.918

#### **AVERAGE HOUSEHOLD INCOME**



\$149,030

\$182,432

\$193,897

#### **NUMBER OF HOUSEHOLDS**



1,569

8,376

16,098



41.5

40.9

**MEDIAN AGE** 

42.3

**FULL DEMOS REPORT** 

19% SAVVY **SUBURBANITES** 



Savvy Suburbanites residents are well educated, well read, and well capitalized. Families include empty nesters and empty nester wannabes, who still have adult children at home.

> Median Age: 45.1 Median Household Income: \$108,700

16% WORKDAY DRIVE



Workday Drive is an affluent, familyoriented market with a country flavor. Residents are partial to new housing away from the bustle of the city but clo