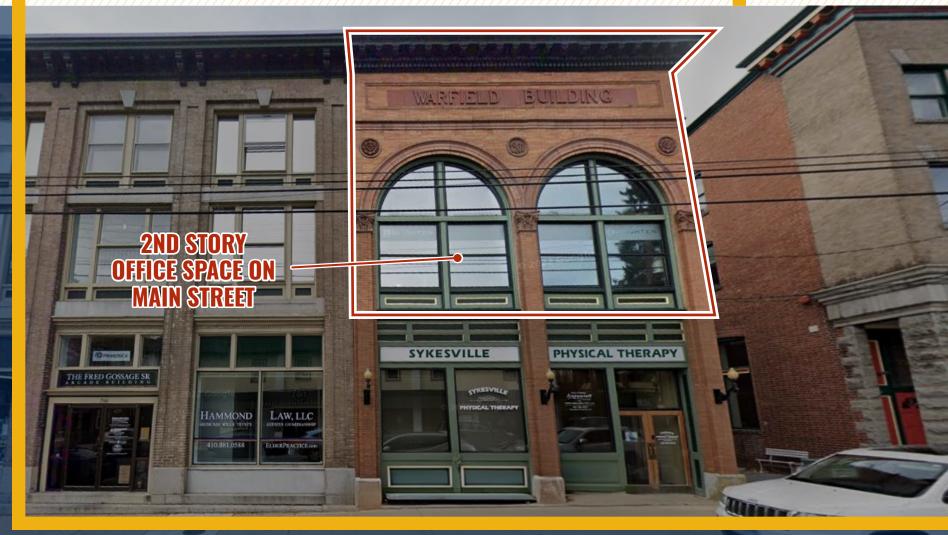

## **PROPERTY** OVERVIEW

#### HIGHLIGHTS:

- Open floorplan featuring plenty of light
- Second story office space
- Large conference room
- Two bathrooms and a kitchenette
- Great location in the center of downtown Sykesville, on Main Street
- Abundant parking
- Close proximity to I-70

| AVAILABLE SPACE: | 2,300 SF ±      |
|------------------|-----------------|
| FLOORS:          | 2               |
| ZONING:          | LOCAL BUSINESS  |
| RENTAL RATE:     | \$17.50 PSF, MG |