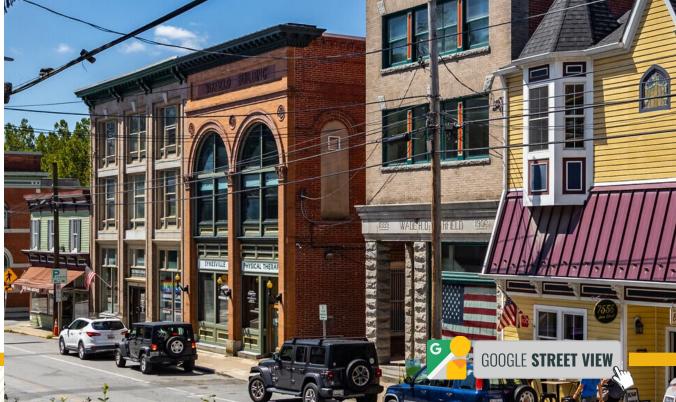

## **7564 MAIN STREET**

SYKESVILLE, MARYLAND 21784

#### FOR **LEASE**





## **PROPERTY** OVERVIEW

#### HIGHLIGHTS:

- Open floorplan featuring plenty of light
- Second story office space
- Large conference room
- Two bathrooms and a kitchenette
- Great location in the center of downtown Sykesville, on Main Street
- Abundant parking
- Close proximity to I-70

| AVAILABLE SPACE: | 2,300 SF ±      |
|------------------|-----------------|
| FLOORS:          | 2               |
| ZONING:          | LOCAL BUSINESS  |
| RENTAL RATE:     | \$17.50 PSF, MG |





## INTERIOR PHOTOS









## ADDITIONAL PHOTOS









## MARKET AERIAL





### **DEMOGRAPHICS**

RADIUS:

1 MILE

3 MILES

**5 MILES** 

#### **RESIDENTIAL POPULATION**



1,903

10,396

21,090

#### **DAYTIME POPULATION**



3.037

17.193

37.918

#### **AVERAGE HOUSEHOLD INCOME**



\$149,030

\$182,432

\$193,897

#### **NUMBER OF HOUSEHOLDS**



1,569

8,376

16,098



41.5

40.9

**MEDIAN AGE** 

42.3

**FULL DEMOS REPORT** 

19% SAVVY **SUBURBANITES** 



Savvy Suburbanites residents are well educated, well read, and well capitalized. Families include empty nesters and empty nester wannabes, who still have adult children at home.

> Median Age: 45.1 Median Household Income: \$108,700

16% WORKDAY DRIVE



Workday Drive is an affluent, familyoriented market with a country flavo