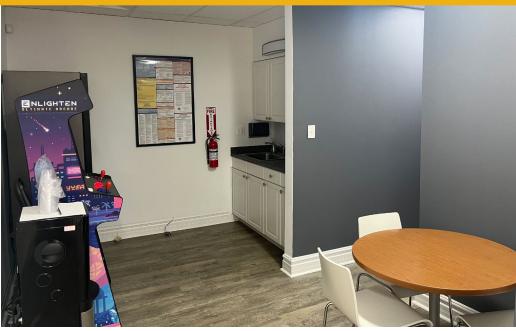

## **7564 MAIN STREET**

SYKESVILLE, MARYLAND 21784

#### FOR **LEASE**





## **PROPERTY** OVERVIEW

#### HIGHLIGHTS:

- Open floorplan featuring plenty of light
- Second story office space
- Large conference room
- Two bathrooms and a kitchenette
- Great location in the center of downtown Sykesville, on Main Street
- Abundant parking
- Close proximity to I-70

| AVAILABLE SPACE: | 2,300 SF ±      |
|------------------|-----------------|
| FLOORS:          | 2               |
| ZONING:          | LOCAL BUSINESS  |
| RENTAL RATE:     | \$17.50 PSF, MG |





## INTERIOR PHOTOS









## ADDITIONAL PHOTOS









## MARKET AERIAL





### **DEMOGRAPHICS**

RADIUS:

1 MILE

3 MILES

**5 MILES** 

#### **RESIDENTIAL POPULATION**



1,903

10,396

21,090

#### **DAYTIME POPULATION**



3.037

17.193

37.918

#### **AVERAGE HOUSEHOLD INCOME**



\$149,030

\$182,432

\$193,897

#### **NUMBER OF HOUSEHOLDS**



1,569

8,376

16,098



41.5

40.9

**MEDIAN AGE** 

42.3

**FULL DEMOS REPORT** 

19% SAVVY **SUBURBANITES** 



Savvy Suburbanites residents are well educated, well read, and well capitalized. Families include empty nesters and empty nester wannabes, who still have adult children at home.

> Median Age: 45.1 Median Household Income: \$108,700

16% WORKDAY DRIVE



Workday Drive is an affluent, familyoriented market with a country flavor. Residents are partial