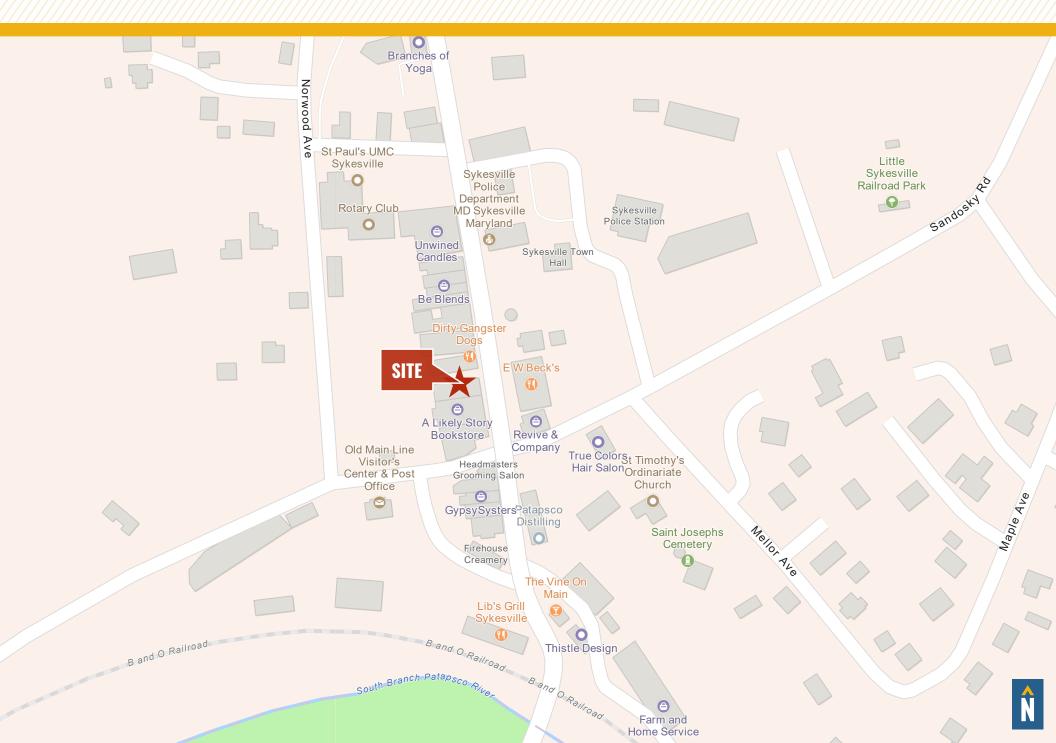

## **7564 MAIN STREET**

SYKESVILLE, MARYLAND 21784

#### FOR **LEASE**





## **PROPERTY** OVERVIEW

#### HIGHLIGHTS:

- Open floorplan featuring plenty of light
- Second story office space
- Large conference room
- Two bathrooms and a kitchenette
- Great location in the center of downtown Sykesville, on Main Street
- Abundant parking
- Close proximity to I-70

| AVAILABLE SPACE: | 2,300 SF ±      |
|------------------|-----------------|
| FLOORS:          | 2               |
| ZONING:          | LOCAL BUSINESS  |
| RENTAL RATE:     | \$17.50 PSF, MG |





## INTERIOR PHOTOS









## ADDITIONAL PHOTOS









## MARKET AERIAL





### **DEMOGRAPHICS**

RADIUS:

1 MILE

3 MILES

**5 MILES** 

#### **RESIDENTIAL POPULATION**



1,903

10,396

21,090

#### **DAYTIME POPULATION**



3.037

17.193

37.918

#### **AVERAGE HOUSEHOLD INCOME**



\$149,030

\$182,432

\$193,897

#### **NUMBER OF HOUSEHOLDS**



1,569

8,376

16,098



41.5

40.9

**MEDIAN AGE** 

42.3

**FULL DEMOS REPORT** 

19% SAVVY **SUBURBANITES** 



Savvy Suburbanites residents are well educated, well read, and well capitalized. Families include empty nesters and empty nester wannabes, who still have adult children at home.

> Median Age: 45.1 Median Household Income: \$108,700

16% WORKDAY DRIVE



Workday Drive is an affluent, familyoriented market with a country flavor. Residents are partial to new housing away from the bustle of the city but c