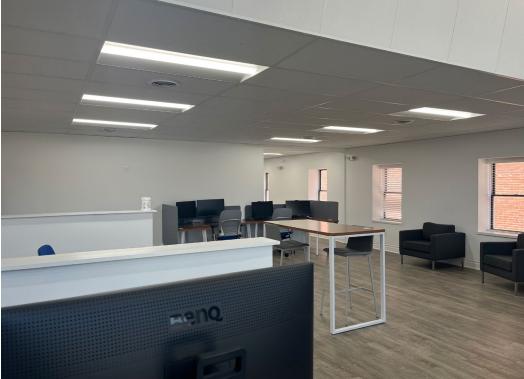

## **7564 MAIN STREET**

SYKESVILLE, MARYLAND 21784

#### FOR **LEASE**





## **PROPERTY** OVERVIEW

#### HIGHLIGHTS:

- Open floorplan featuring plenty of light
- Second story office space
- Large conference room
- Two bathrooms and a kitchenette
- Great location in the center of downtown Sykesville, on Main Street
- Abundant parking
- Close proximity to I-70

| AVAILABLE SPACE: | 2,300 SF ±      |
|------------------|-----------------|
| FLOORS:          | 2               |
| ZONING:          | LOCAL BUSINESS  |
| RENTAL RATE:     | \$17.50 PSF, MG |





## INTERIOR PHOTOS









## ADDITIONAL PHOTOS









## MARKET AERIAL





### **DEMOGRAPHICS**

RADIUS:

1 MILE

3 MILES

**5 MILES** 

#### **RESIDENTIAL POPULATION**



1,903

10,396

21,090

#### **DAYTIME POPULATION**



3.037

17.193

37.918

#### **AVERAGE HOUSEHOLD INCOME**



\$149,030

\$182,432

\$193,897

#### **NUMBER OF HOUSEHOLDS**



1,569

8,376

16,098



41.5

40.9

**MEDIAN AGE** 

42.3

**FULL DEMOS REPORT** 

19% SAVVY **SUBURBANITES** 



Savvy Suburbanites residents are well educated, well read, and well capitalized. Families include empty nesters and empty nester wannabes, who still have adult children at home.

> Median Age: 45.1 Median Household Income: \$108,700

16% WORKDAY DRIVE



Workday Drive is an affluent, familyoriented market with a country flavor. Residents are partial to