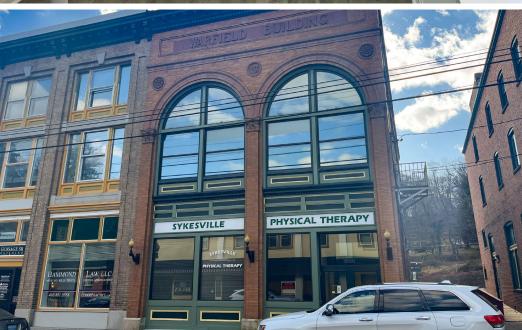

## **7564 MAIN STREET**

SYKESVILLE, MARYLAND 21784

#### HIGHLIGHTS:

- Open floorplan featuring plenty of light
- Second story office space
- Large conference room
- Two bathrooms and a kitchenette
- Great location in the center of downtown Sykesville, on Main Street
- Abundant parking
- Close proximity to I-70