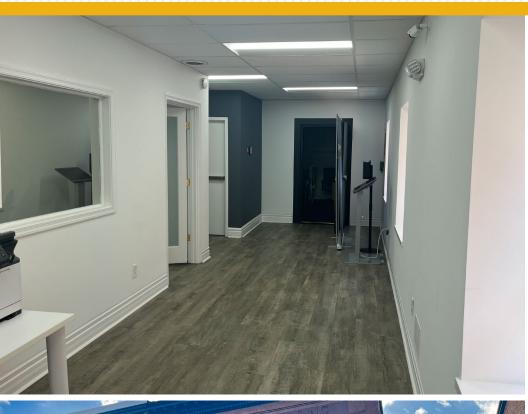

## **7564 MAIN STREET**

SYKESVILLE, MARYLAND 21784

#### FOR **LEASE**





## **PROPERTY** OVERVIEW

#### HIGHLIGHTS:

- Open floorplan featuring plenty of light
- Second story office space
- Large conference room
- Two bathrooms and a kitchenette
- Great location in the center of downtown Sykesville, on Main Street
- Abundant parking
- Close proximity to I-70

| AVAILABLE SPACE: | 2,300 SF ±      |
|------------------|-----------------|
| FLOORS:          | 2               |
| ZONING:          | LOCAL BUSINESS  |
| RENTAL RATE:     | \$17.50 PSF, MG |





## INTERIOR PHOTOS









## ADDITIONAL PHOTOS









## MARKET AERIAL





### **DEMOGRAPHICS**

RADIUS:

1 MILE

3 MILES

**5 MILES** 

#### **RESIDENTIAL POPULATION**



1,903

10,396

21,090

#### **DAYTIME POPULATION**



3.037

17.193

37.918

#### **AVERAGE HOUSEHOLD INCOME**



\$149,030

\$182,432

\$193,897

#### **NUMBER OF HOUSEHOLDS**



1,569

8,376

16,098



41.5

40.9

**MEDIAN AGE** 

42.3

**FULL DEMOS REPORT** 

19% SAVVY **SUBURBANITES** 



Savvy Suburbanites residents are well educated, well read, and well capitalized. Families include empty nesters and empty nester wannabes, who still have adult children at home.

> Median Age: 45.1 Median Household Income: \$108,700

16% WORKDAY DRIVE



Workday Drive is an affluent, familyoriented market with a country flavor. Residents are partial to new housing away from th