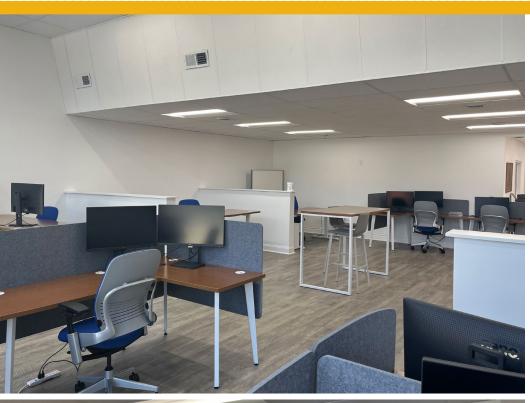

## **7564 MAIN STREET**

SYKESVILLE, MARYLAND 21784

#### FOR **LEASE**





## **PROPERTY** OVERVIEW

#### HIGHLIGHTS:

- Open floorplan featuring plenty of light
- Second story office space
- Large conference room
- Two bathrooms and a kitchenette
- Great location in the center of downtown Sykesville, on Main Street
- Abundant parking
- Close proximity to I-70

| AVAILABLE SPACE: | 2,300 SF ±      |
|------------------|-----------------|
| FLOORS:          | 2               |
| ZONING:          | LOCAL BUSINESS  |
| RENTAL RATE:     | \$17.50 PSF, MG |





## INTERIOR PHOTOS









## ADDITIONAL PHOTOS









## MARKET AERIAL





### **DEMOGRAPHICS**

RADIUS:

1 MILE

3 MILES

**5 MILES** 

#### **RESIDENTIAL POPULATION**



1,903

10,396

21,090

#### **DAYTIME POPULATION**



3.037

17.193

37.918

#### **AVERAGE HOUSEHOLD INCOME**



\$149,030

\$182,432

\$193,897

#### **NUMBER OF HOUSEHOLDS**



1,569

8,376

16,098



41.5

40.9

**MEDIAN AGE** 

42.3

**FULL DEMOS REPORT** 

19% SAVVY **SUBURBANITES** 



Savvy Suburbanites residents are well educated, well read, and well capitalized. Families include empty nesters and empty nester wannabes, who still have adult children at home.

> Median Age: 45.1 Median Household Income: \$108,700

16% WORKDAY DRIVE



Workday Drive is an affluent, familyoriented market with a country flavor. Residents are parti