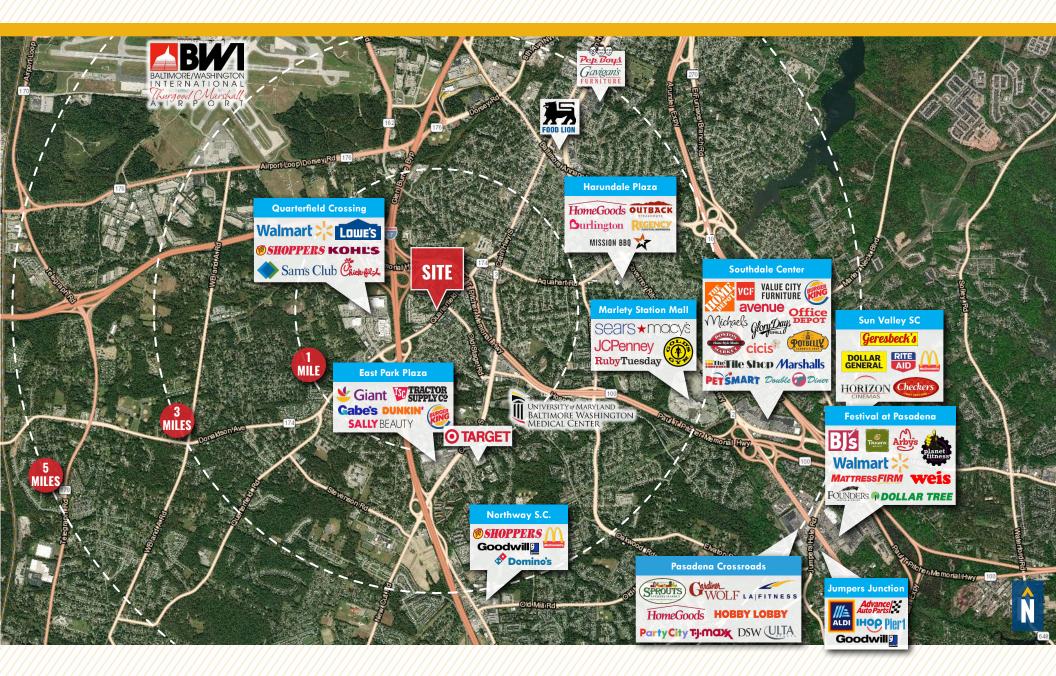

### LOCAL BIRDSEYE

#### **HIGHLIGHTS:**

- Great visibility on and immediate access to Quarterfield Road with building and pylon signage available
- Minutes to I-97 and Rt. 100
- Within a 30 minute drive time of a population of 1,719,063
- The Grill at Quarterfield Station: On-Site Restaurant
- 2 miles from UM Baltimore Washington Medical Center