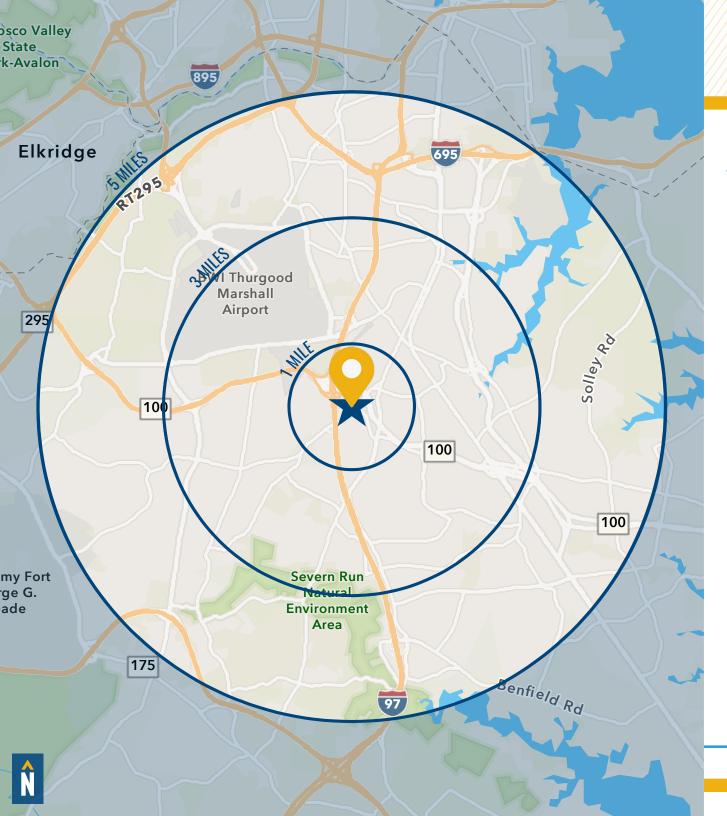

### **DEMOGRAPHICS**

2023

**RADIUS:** 

1 MILE

3 MILES

5 MILES

### **RESIDENTIAL POPULATION**

6,394

41,210

90,681

#### **DAYTIME POPULATION**

11,579

90,022

199,488

### **AVERAGE HOUSEHOLD INCOME**

\$104,062

\$117,543

\$130,919

### **NUMBER OF HOUSEHOLDS**

5,411

34,168

74,603

### **MEDIAN AGE**

37.6

38.9

**39.0** 

FULL **DEMOS REPORT** 