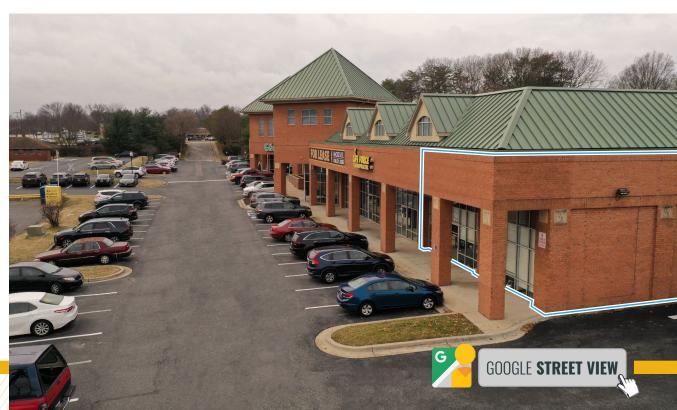

# **PROPERTY** OVERVIEW

**AVAILABLE:** 

**SUITE I: 2,704 SF** 

**BUILDING SIZE:** 

22,372 SF ±

LOT SIZE:

2.52 ACRES ±

**ZONING:** 

#### **HIGHLIGHTS:**

- Great visibility on and immediate access to Quarterfield Road with building and pylon signage available
- Minutes to I-97 and Rt. 100
- Within a 30 minute drive time of a population of 1,719,063
- The Grill at Quarterfield Station: On-Site Restaurant
- 2 miles from UM Baltimore Washington Medical Center