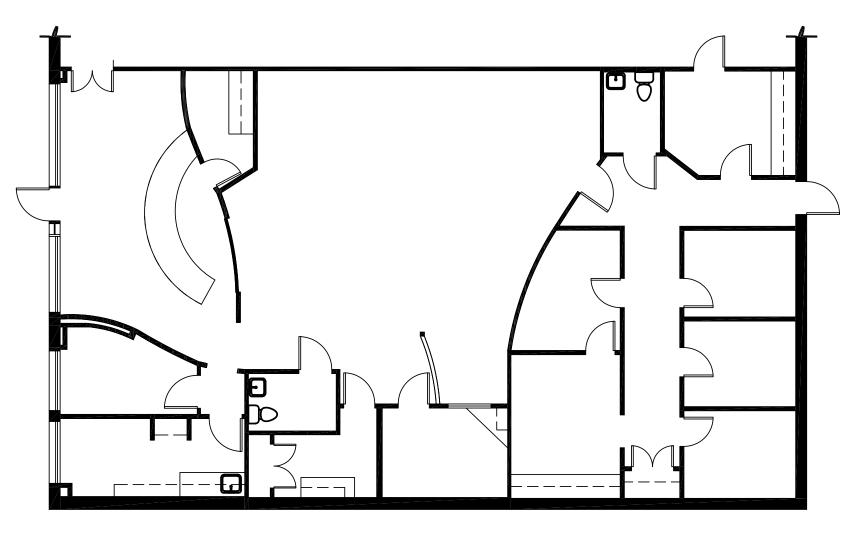

# QUARTERFIELD STATION 7704 QUARTERFIELD ROAD | GLEN BURNIE, MARYLAND 21061









# **PROPERTY** OVERVIEW

**AVAILABLE:** 

**SUITE I: 2,704 SF** 

**BUILDING SIZE:** 

22,372 SF ±

LOT SIZE:

2.52 ACRES ±

**ZONING:** 

C1 (COMMERCIAL - LOCAL)

#### **HIGHLIGHTS:**

- Great visibility on and immediate access to Quarterfield Road with building and pylon signage available
- Minutes to I-97 and Rt. 100
- Within a 30 minute drive time of a population of 1,719,063
- The Grill at Quarterfield Station: On-Site Restaurant
- 2 miles from UM Baltimore Washington Medical Center

### **EXISTING TENANTS:**

- The Grill at Quarterfield
- EndoCentre
- LifeForce Chiropractor
- Clearway Pain Management (Coming 2024, Under Construction)





### FLOOR PLAN

**Suite I:** 2,704 sf



### LOCAL BIRDSEYE



### LOCAL BIRDSEYE





### **DEMOGRAPHICS**

2023

**RADIUS:** 

1 MILE

3 MILES

5 MILES

### **RESIDENTIAL POPULATION**



6,394

41,210

90,681

#### **DAYTIME POPULATION**



11,579

90,022

199,488

### **AVERAGE HOUSEHOLD INCOME**



\$104,062

\$117,543

\$130,919

### **NUMBER OF HOUSEHOLDS**



5,411

34,168

74,603

### **MEDIAN AGE**



37.6

38.9

**39.0** 

FULL **DEMOS REPORT** 

## FOR MORE INFO CONTACT:



CHRIS BENNETT
EXECUTIVE VICE PRESIDENT & PRINCIPAL
410.953.0352
CBENNETT@mackenziecommercial.com



MORGAN WIMBROW

REAL ESTATE ADVISOR

410.494.4846

MWIMBROW@mackenziecommercial.com



GINNY VERNICK
VICE PRESIDENT
410.953.0368
GVERNICK@mackenziecommercial.com





No warranty or representation, expressed or implied, is made as to the accuracy of