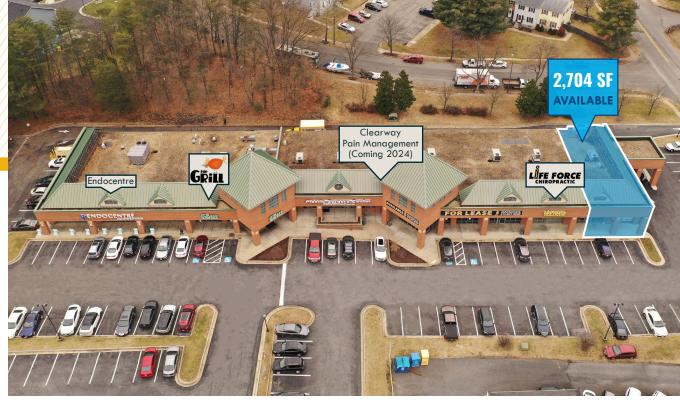

# **PROPERTY** OVERVIEW

**AVAILABLE:** 

**SUITE I: 2,704 SF** 

**BUILDING SIZE:** 

22,372 SF ±

LOT SIZE:

2.52 ACRES ±

**ZONING:** 

#### **HIGHLIGHTS:**

- Great visibility on and immediate access to Quarterfield Road with building and pylon signage available
- Minutes to I-97 and Rt. 100
- Within a 30 minute drive time of a population of 1,719,063
- The Grill at Quarterfield Station: On-Site Restaurant
- 2 miles from UM Baltimore Washington Medical Center

### **EXISTING TENANTS:**

- The Grill at Quarterfield
- EndoCentre
- LifeForce Chiropractor
- Clearway Pain Management (Coming 2024, Under Construction)