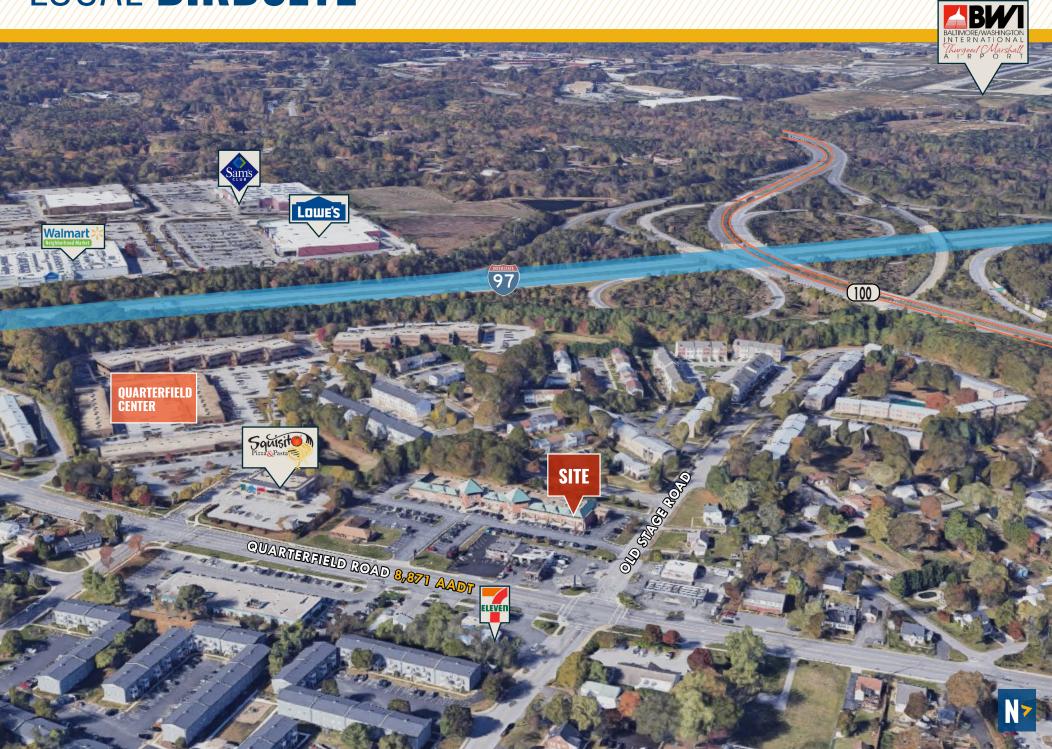

# QUARTERFIELD STATION 7704 QUARTERFIELD ROAD | GLEN BURNIE, MARYLAND 21061









# **PROPERTY** OVERVIEW

**AVAILABLE:** 

**SUITE I: 2,704 SF** 

**BUILDING SIZE:** 

22,372 SF ±

LOT SIZE:

2.52 ACRES ±

**ZONING:** 

C1 (COMMERCIAL - LOCAL)

#### **HIGHLIGHTS:**

- Great visibility on and immediate access to Quarterfield Road with building and pylon signage available
- Minutes to I-97 and Rt. 100
- Within a 30 minute drive time of a population of 1,719,063
- The Grill at Quarterfield Station: On-Site Restaurant
- 2 miles from UM Baltimore Washington Medical Center

### **EXISTING TENANTS:**

- The Grill at Quarterfield
- EndoCentre
- LifeForce Chiropractor
- Clearway Pain Management (Coming 2024, Under Construction)





### FLOOR PLAN

**Suite I:** 2,704 sf



### LOCAL BIRDSEYE



### LOCAL BIRDSEYE





### **DEMOGRAPHICS**

2023

**RADIUS:** 

1 MILE

3 MILES

5 MILES

### **RESIDENTIAL POPULATION**



6,394

41,210

90,681

#### **DAYTIME POPULATION**



11,579

90,022

199,488

### **AVERAGE HOUSEHOLD INCOME**



\$104,062

\$117,543

\$130,919

### **NUMBER OF HOUSEHOLDS**



5,411

34,168

74,603

### **MEDIAN AGE**



37.6

38.9

**39.0** 

FULL **DEMOS REPORT** 

## FOR MORE INFO CONTACT:



CHRIS BENNETT
EXECUTIVE VICE PRESIDENT & PRINCIPAL
410.953.0352
CBENNETT@mackenziecommercial.com



MORGAN WIMBROW

REAL ESTATE ADVISOR

410.494.4846

MWIMBROW@mackenziecommercial.com



GINNY VERNICK
VICE PRESIDENT
410.953.0368
GVERNICK@mackenziecommercial.com





No warranty or representation, expressed or implied, is made as to the accuracy of the information conta