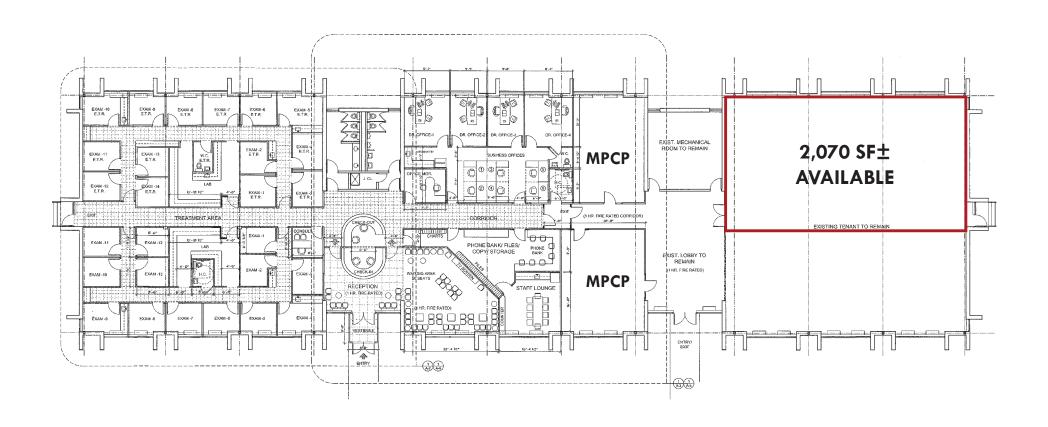

| AVAILABLE:   | SUITE C2: 2,070 SF ±<br>AVAILABLE 1/1/26 |
|--------------|------------------------------------------|
| YEAR BUILT:  | 1975                                     |
| PARKING:     | 9.66/1,000 SF                            |
| ZONING:      | C1-B (COMMUNITY RETAIL)                  |
| RENTAL RATE: | NEGOTIABLE                               |

#### FLOOR PLAN