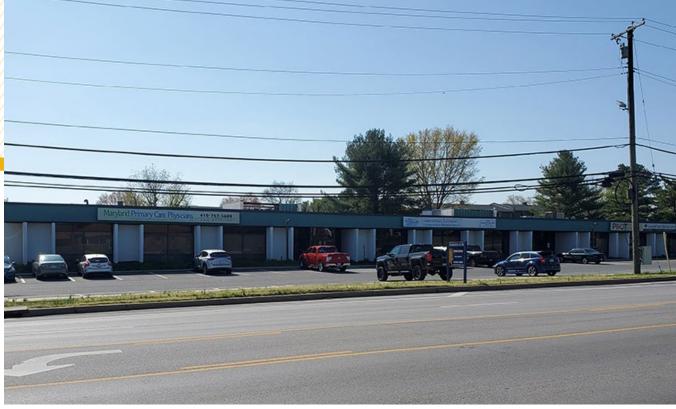

#### HIGHLIGHTS:

- Great visibility on and immediate access to Quarterfield Road
- Within minutes of I-97 and Route 100
- Within a 30 minute drive time of a population of 1,719,063
- 2 miles from UM Baltimore Washington Medical Center
- Join current tenants including
  - Maryland Primary Care Physicians
  - Toothfully Yours

| AVAILABLE:   | SUITE C2: 2,070 SF ±<br>AVAILABLE 1/1/26 |
|--------------|------------------------------------------|
| YEAR BUILT:  | 1975                                     |
| PARKING:     | 9.66/1,000 SF                            |
| ZONING:      | C1-B (COMMUNITY RETAIL)                  |
| RENTAL RATE: | NEGOTIABLE                               |