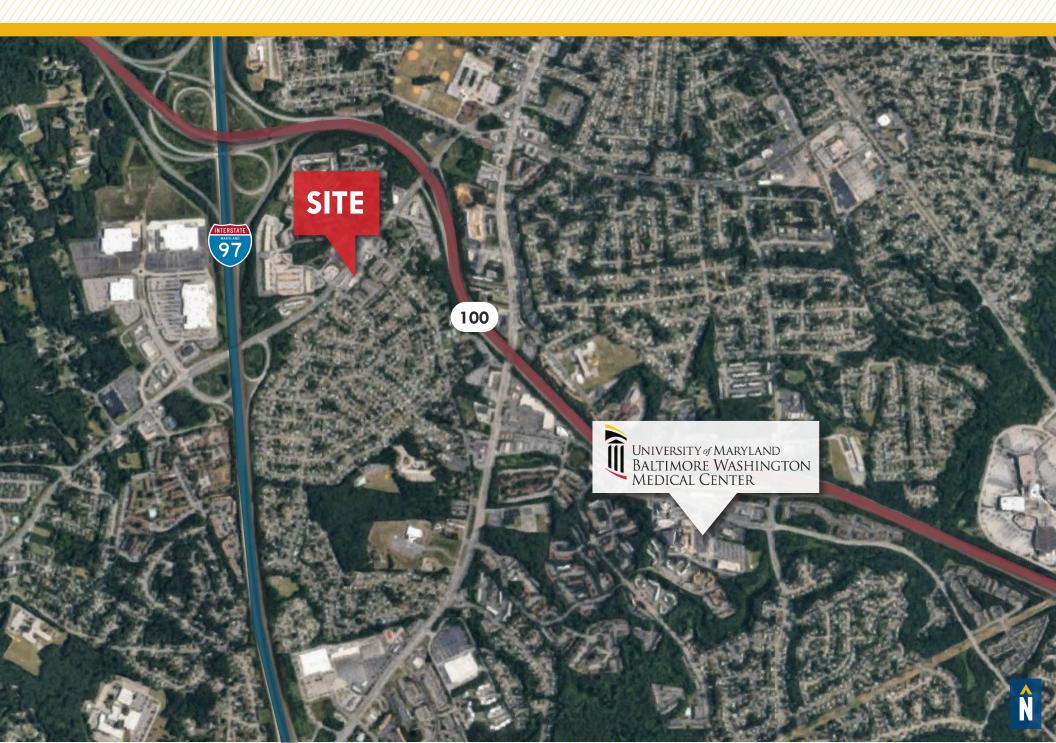

### LOCAL BIRDSEYE

#### HIGHLIGHTS:

- Great visibility on and immediate access to Quarterfield Road
- Within minutes of I-97 and Route 100
- Within a 30 minute drive time of a population of 1,719,063
- 2 miles from UM Baltimore Washington Medical Center
- Join current tenants including
  - Maryland Primary Care Physicians
  - Toothfully Yours