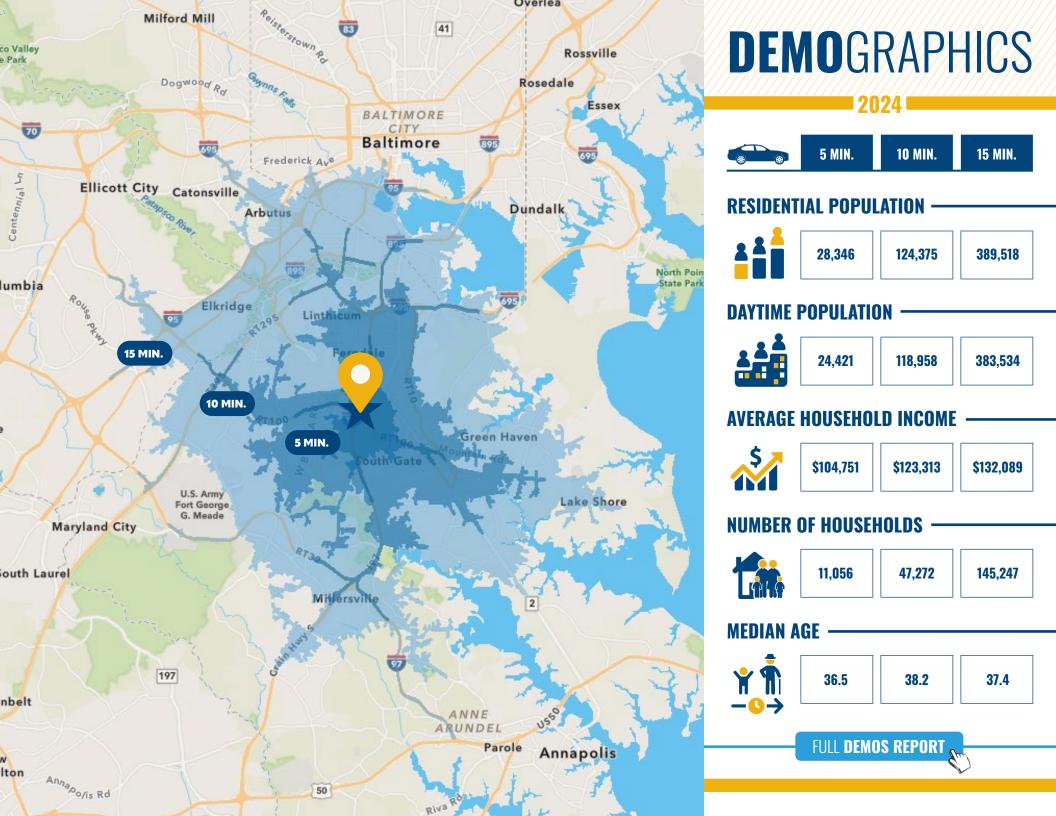

#### HIGHLIGHTS:

- Great visibility on and immediate access to Quarterfield Road
- Within minutes of I-97 and Route 100
- Within a 30 minute drive time of a population of 1,719,063
- 2 miles from UM Baltimore Washington Medical Center
- Join current tenants including
  - Maryland Primary Care Physicians
  - Toothfully Yours