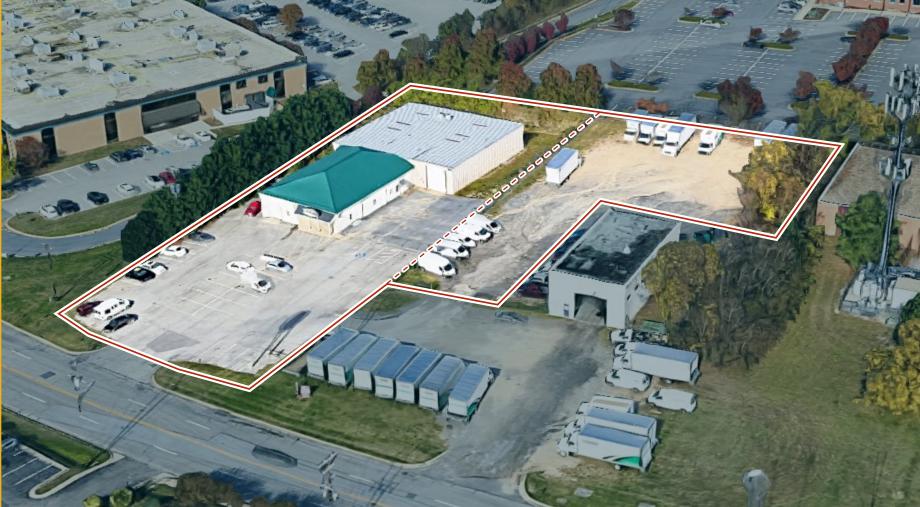

# FOR SALE/LEASE INDUSTRIAL BLDG. WITH OUTDOOR STORAGE

781 ELKRIDGE LANDING ROAD | LINTHICUM HEIGHTS, MARYLAND 21090





#### **PROPERTY** OVERVIEW

#### **HIGHLIGHTS**:

- 9,413 SF  $\pm$  industrial building
- Half an acre of outdoor storage area available
- Oversized at grade drive in door
- High visibility location (13,782 cars per day on Elkridge Landing Road)
- Ample on-site parking
- Adjacent to BWI Airport
- Superior access to I-295, I-95, I-895, I-695, I-97
- Wash bay available on site

| BUILDING SIZE:      | 9,413 SF ±                               |
|---------------------|------------------------------------------|
| OUTDOOR STORAGE:    | UP TO .5 ACRES ±                         |
| CLEAR HEIGHT:       | 15' ±                                    |
| DRIVE INS:          | <b>2</b> (9' W x 8' H AND 12' W x 14' H) |
| COLUMN SPACING:     | 38'-4" W x 23'-6' D ±                    |
| ZONING: