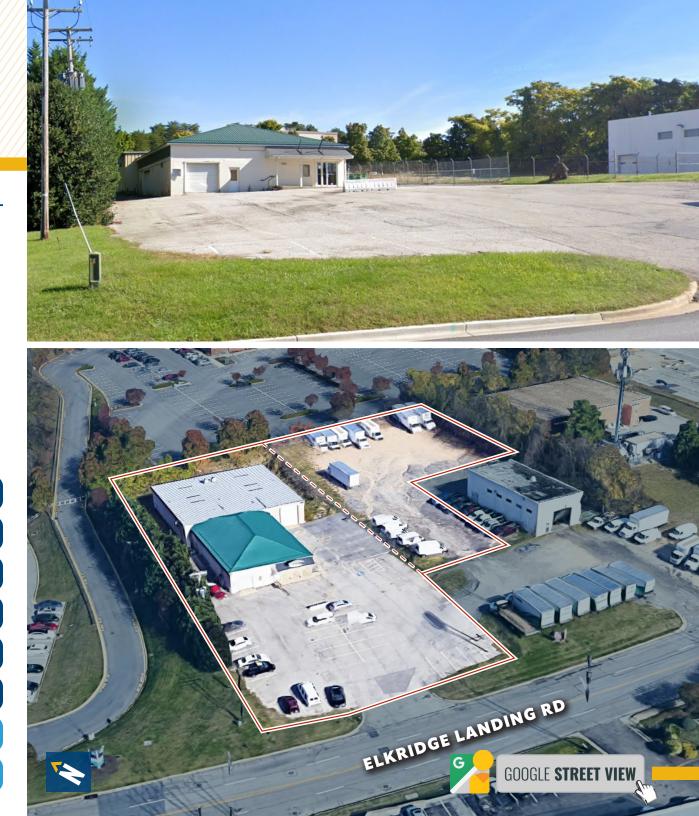

bility location (13,782 cars per day on Elkridge Landing Road)
- Ample on-site parking
- Adjacent to BWI Airport
- Superior access to I-295, I-95, I-895, I-695, I-97
- Wash bay available on site

| BUILDING SIZE:      | 9,413 SF ±                               |
|---------------------|------------------------------------------|
| OUTDOOR STORAGE:    | UP TO .5 ACRES ±                         |
| CLEAR HEIGHT:       | 15' ±                                    |
| DRIVE INS:          | <b>2</b> (9' W x 8' H AND 12' W x 14' H) |
| COLUMN SPACING:     | 38'-4" W x 23'-6' D ±                    |
| ZONING:             | W1 (INDUSTRIAL PARK DISTRICT)            |
| SALE PRICE:         | \$2,500,000                              |
| <b>RENTAL RATE:</b> | \$10,000/MO., NNN                        |



#### SITE **PLAN**



## **AERIAL / PARCEL OUTLINE**



## LOCAL **BIRDSEYE**



### **TRADE** A R E A





.5 MILES 1 **2 MIN. DRIVE** 

7.3 MILES

10 MIN. DRIVE

**MARINE TERMINAL**)







# FOR MORE INFO **CONTACT:**



ANDREW MEEDER, SIOR SENIOR VICE PRESIDENT & PRINCIPAL 410.494.4881

410.494.4881 AMEEDER@mackenziecommercial.com



MATTHEW CURRAN, SIOR SENIOR VICE PRESIDENT & PRINCIPAL 443.573.3203

MCURRAN@mackenziecommercial.com



**DANIEL HUDAK, SIOR** SENIOR VICE PRESIDENT & PRINCIPAL

443.573.3205 DHUDAK@mackenziecommercial.com



VISIT PROPERTY PAGE FOR MORE INFORMATION.

No warranty or representation, expressed or implied, is made as to the accuracy of the information contained herein, and same is submitted subject to errors, omissions, change of price, rental or other cond