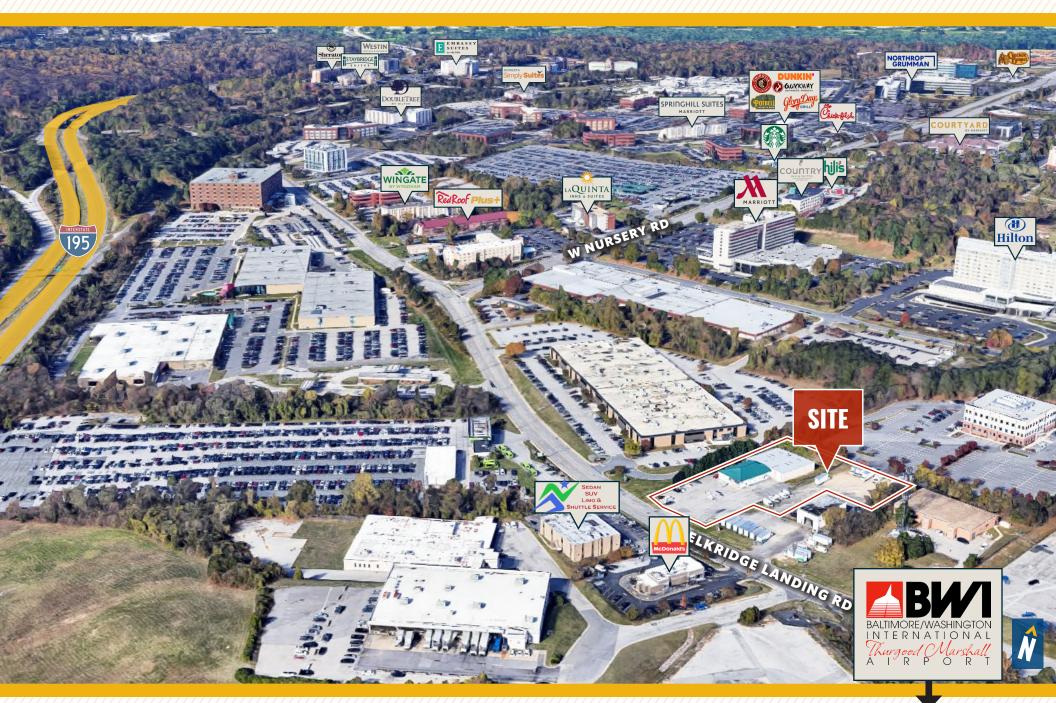

rking
- Adjacent to BWI Airport
- Superior access to I-295, I-95, I-895, I-695, I-97
- Wash bay available on site

| BUILDING SIZE:      | 9,413 SF ±                               |
|---------------------|------------------------------------------|
| OUTDOOR STORAGE:    | UP TO .5 ACRES ±                         |
| CLEAR HEIGHT:       | 15' ±                                    |
| DRIVE INS:          | <b>2</b> (9' W x 8' H AND 12' W x 14' H) |
| COLUMN SPACING:     | 38'-4" W x 23'-6' D ±                    |
| ZONING:             | W1 (INDUSTRIAL PARK DISTRICT)            |
| SALE PRICE:         | \$2,500,000                              |
| <b>RENTAL RATE:</b> | \$10,000/MO., NNN                        |



#### SITE **PLAN**



## **AERIAL / PARCEL OUTLINE**



## LOCAL **BIRDSEYE**



### **TRADE** A R E A





.5 MILES 1 **2 MIN. DRIVE** 

7.3 MILES

10 MIN. DRIVE

**MARINE TERMINAL**)







# FOR MORE INFO **CONTACT:**



ANDREW MEEDER, SIOR SENIOR VICE PRESIDENT & PRINCIPAL 410.494.4881

410.494.4881 AMEEDER@mackenziecommercial.com



MATTHEW CURRAN, SIOR SENIOR VICE PRESIDENT & PRINCIPAL 443.573.3203

MCURRAN@mackenziecommercial.com



**DANIEL HUDAK, SIOR** SENIOR VICE PRESIDENT & PRINCIPAL

443.573.3205 DHUDAK@mackenziecommercial.com



VISIT PROPERTY PAGE FOR MORE INFORMATION.

No warranty or representation, expressed or implied, is made as to the accuracy of the information contained herein, and same is submitted subject to errors, omissions, change of price, rental or other conditions, withdrawal without notice, and to any specific listing conditions imposed