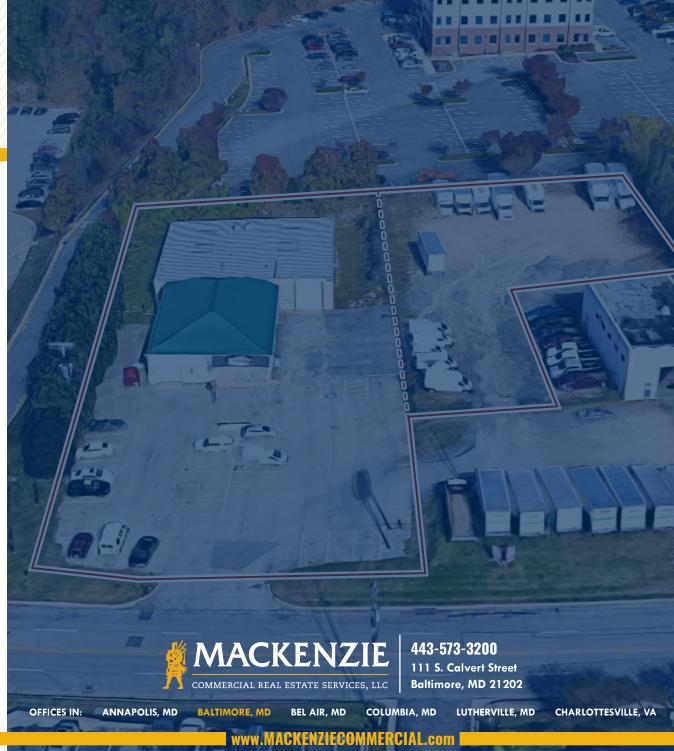

| 38'-4" W x 23'-6' D ±                    |
| ZONING:             | W1 (INDUSTRIAL PARK DISTRICT)            |
| SALE PRICE:         | \$2,500,000                              |
| <b>RENTAL RATE:</b> | \$10,000/MO., NNN                        |



#### SITE **PLAN**



## **AERIAL / PARCEL OUTLINE**



## LOCAL **BIRDSEYE**



### **TRADE** A R E A





.5 MILES 1 **2 MIN. DRIVE** 

7.3 MILES

10 MIN. DRIVE

**MARINE TERMINAL**)







# FOR MORE INFO **CONTACT:**



ANDREW MEEDER, SIOR SENIOR VICE PRESIDENT & PRINCIPAL 410.494.4881

410.494.4881 AMEEDER@mackenziecommercial.com



MATTHEW CURRAN, SIOR SENIOR VICE PRESIDENT & PRINCIPAL 443.573.3203

MCURRAN@mackenziecommercial.com



**DANIEL HUDAK, SIOR** SENIOR VICE PRESIDENT & PRINCIPAL

443.573.3205 DHUDAK@mackenziecommercial.com



VISIT PROPERTY PAGE FOR MORE INFORMATION.

No warranty or representation, expressed or implied, is made as to the accuracy of the information contained herein, and same is submitted subject to errors, omissions, change of price, rental or other conditions, withdrawal without notice, and to any specific listing conditions imposed by our principals.