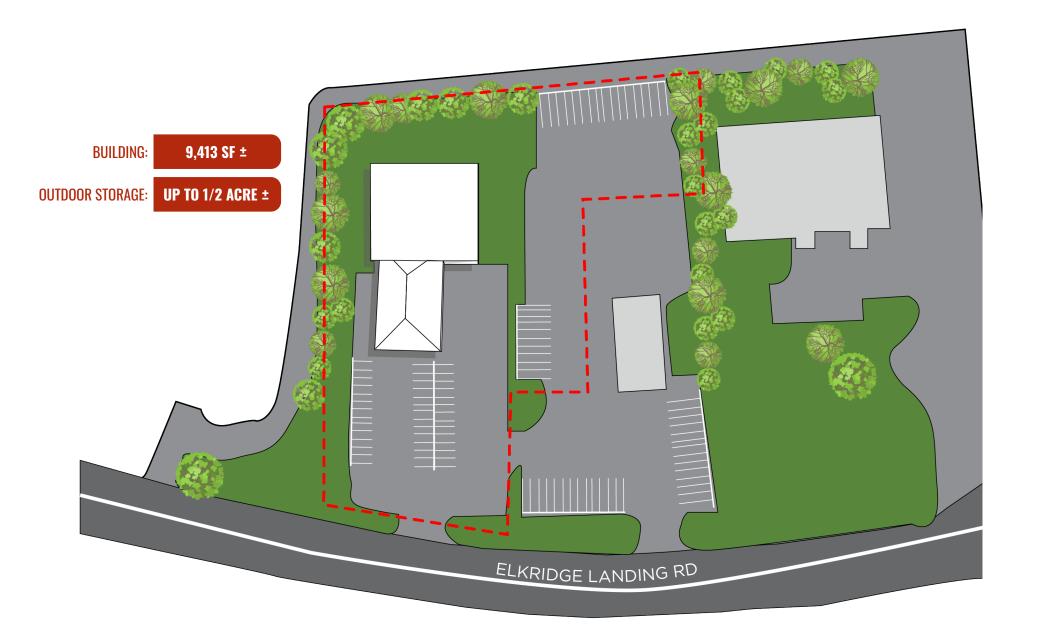

#### SITE **PLAN**

| BUILDING SIZE:      | 9,413 SF ±                               |
|---------------------|------------------------------------------|
| OUTDOOR STORAGE:    | UP TO .5 ACRES ±                         |
| CLEAR HEIGHT:       | 15' ±                                    |
| DRIVE INS:          | <b>2</b> (9' W x 8' H AND 12' W x 14' H) |
| COLUMN SPACING:     | 38'-4" W x 23'-6' D ±                    |
| ZONING:             | W1 (INDUSTRIAL PARK DISTRICT)            |
| SALE PRICE:         | \$2,500,000                              |
| <b>RENTAL RATE:</b> | \$10,000/MO., NNN                        |