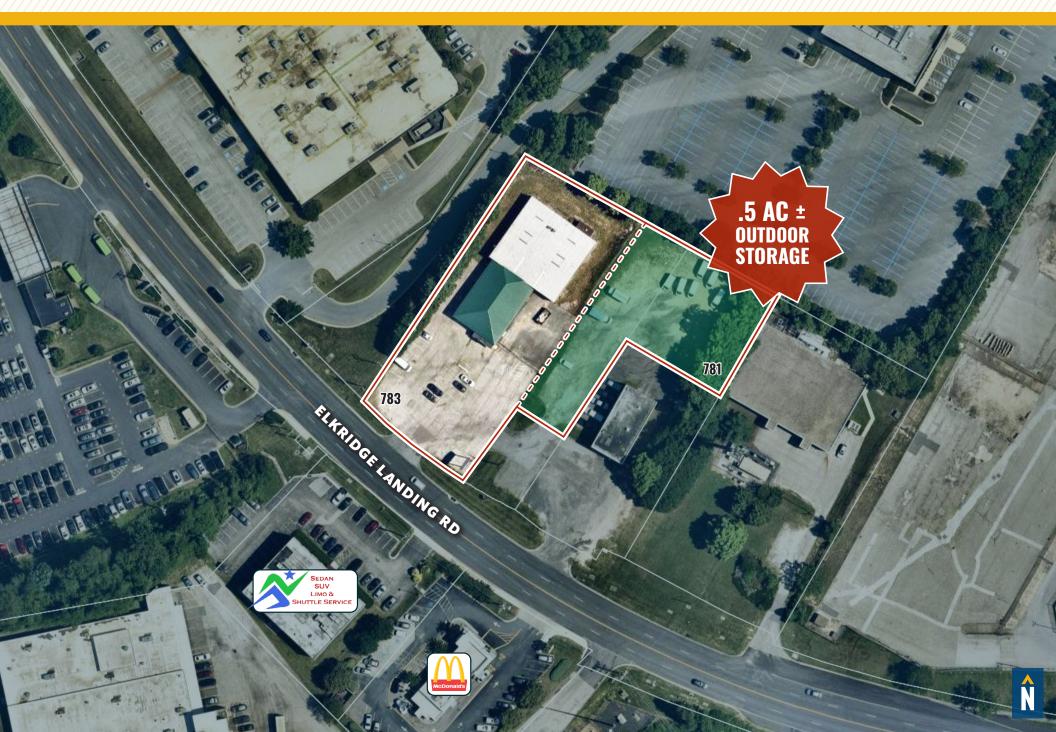

#### **HIGHLIGHTS**:

- 9,413 SF  $\pm$  industrial building
- Half an acre of outdoor storage area available
- Oversized at grade drive in door
- High visibility location (13,782 cars per day on Elkridge Landing Road)
- Ample on-site parking
- Adjacent to BWI Airport
- Superior access to I-295, I-95, I-895, I-695, I-97
- Wash bay available on site

| BUILDING SIZE:      | 9,413 SF ±                               |
|---------------------|------------------------------------------|
| OUTDOOR STORAGE:    | UP TO .5 ACRES ±                         |
| CLEAR HEIGHT:       | 15' ±                                    |
| DRIVE INS:          | <b>2</b> (9' W x 8' H AND 12' W x 14' H) |
| COLUMN SPACING:     | 38'-4" W x 23'-6' D ±                    |
| ZONING:             | W1 (INDUSTRIAL PARK DISTRICT)            |
| SALE PRICE:         | \$2,500,000                              |
| <b>RENTAL RATE:</b> | \$10,000/MO., NNN                        |