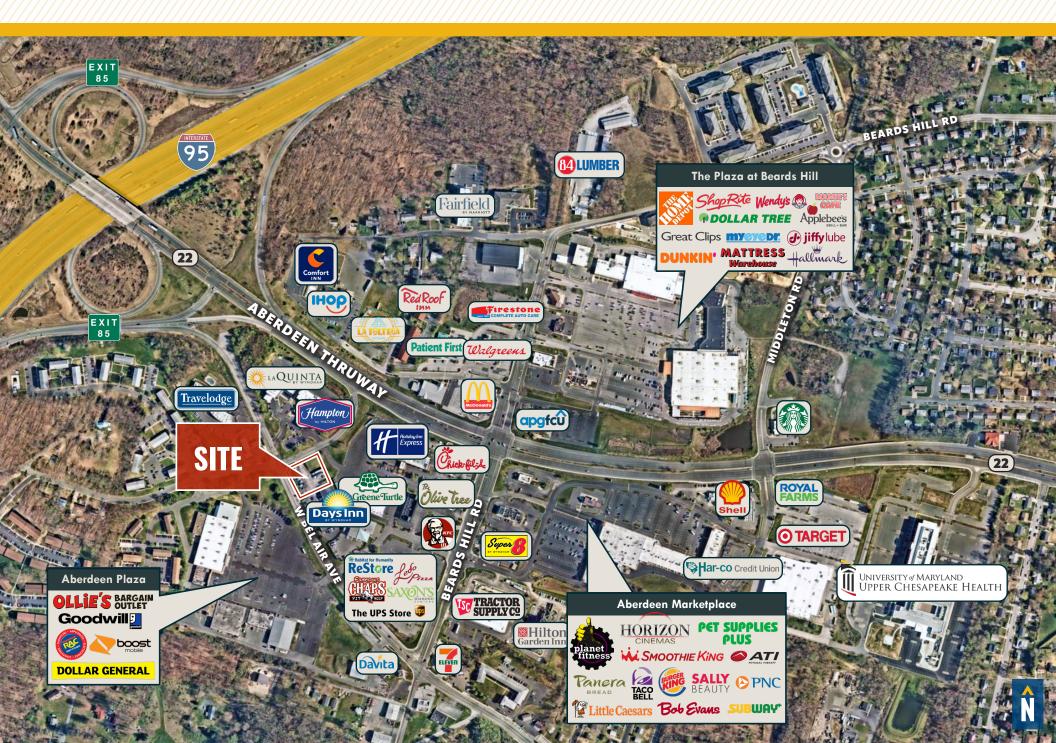

### .73 ACRE RETAIL PAD SITE

783 W. BEL AIR AVENUE | ABERDEEN, MARYLAND 21001

#### **HIGHLIGHTS:**

- .73 Acre  $\pm$  corner pad site opportunity in the heart of Aberdeen's retail/commercial district
- Pad-ready site with utilities
- Across from Aberdeen Plaza (anchored by Ollie's Bargain Outlet & Goodwill)
- Adjacent to Days Inn by Wyndham
- Easy/convenient access to/from I-95 and Rt. 22
- Visibility from Route 22 (26,021 vehicles per day)
- Within walking distance of 7 hotels (Days Inn, La Quinta, Travelodge, Holiday Inn Express, Hampton Inn, Hilton Garden Inn, Red Roof Inn)
- Minutes from the new UM Upper Chesapeake Health and Wellness Center off of Route 22
- Over 500 apartments constructed in Aberdeen in the last ~2 years

LOT SIZE:

.73 ACRES ±

**ZONING:** 

B-3 (HIGHWAY COMMERCIAL)

TRAFFIC COUNT:

13,141 (W. BEL AIR AVE)