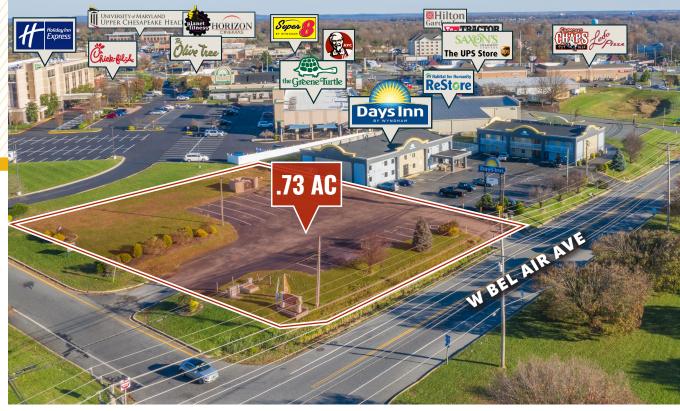

#### **HIGHLIGHTS:**

- .73 Acre  $\pm$  corner pad site opportunity in the heart of Aberdeen's retail/commercial district
- Pad-ready site with utilities
- Across from Aberdeen Plaza (anchored by Ollie's Bargain Outlet & Goodwill)
- Adjacent to Days Inn by Wyndham
- Easy/convenient access to/from I-95 and Rt. 22
- Visibility from Route 22 (26,021 vehicles per day)
- Within walking distance of 7 hotels (Days Inn, La Quinta, Travelodge, Holiday Inn Express, Hampton Inn, Hilton Garden Inn, Red Roof Inn)
- Minutes from the new UM Upper Chesapeake Health and Wellness Center off of Route 22
- Over 500 apartments constructed in Aberdeen in the last ~2 years

LOT SIZE:

.73 ACRES ±

**ZONING:** 

B-3 (HIGHWAY COMMERCIAL)

TRAFFIC COUNT:

13,141 (W. BEL AIR AVE)