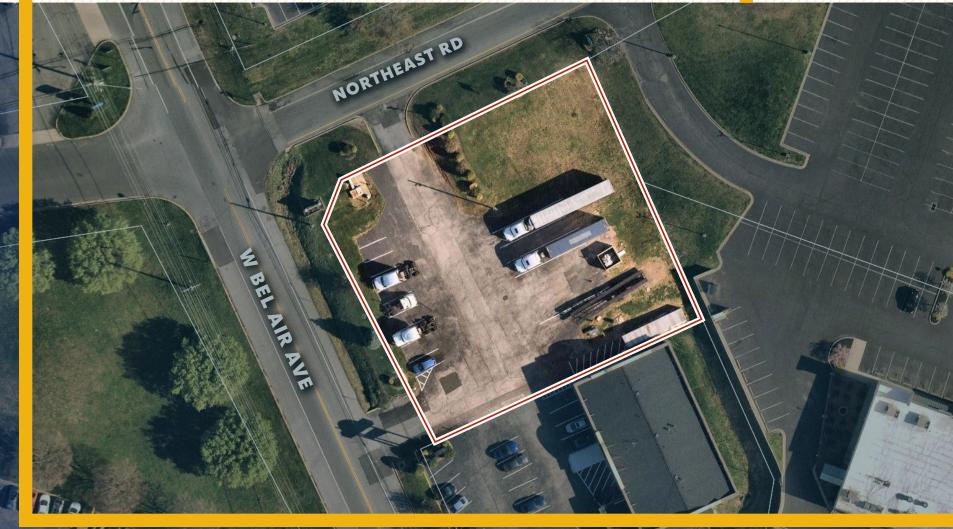

### .73 ACRE RETAIL PAD SITE

783 W. BEL AIR AVENUE | ABERDEEN, MARYLAND 21001

LOT SIZE:

.73 ACRES ±

**ZONING:** 

B-3 (HIGHWAY COMMERCIAL)

TRAFFIC COUNT:

13,141 (W. BEL AIR AVE)