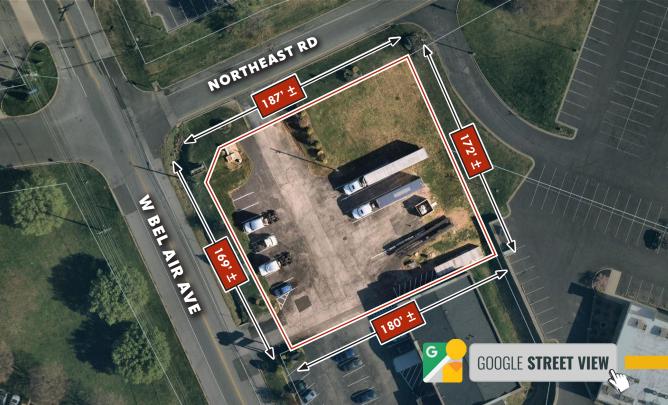

LOT SIZE:

.73 ACRES ±

**ZONING:** 

B-3 (HIGHWAY COMMERCIAL)

TRAFFIC COUNT:

13,141 (W. BEL AIR AVE)