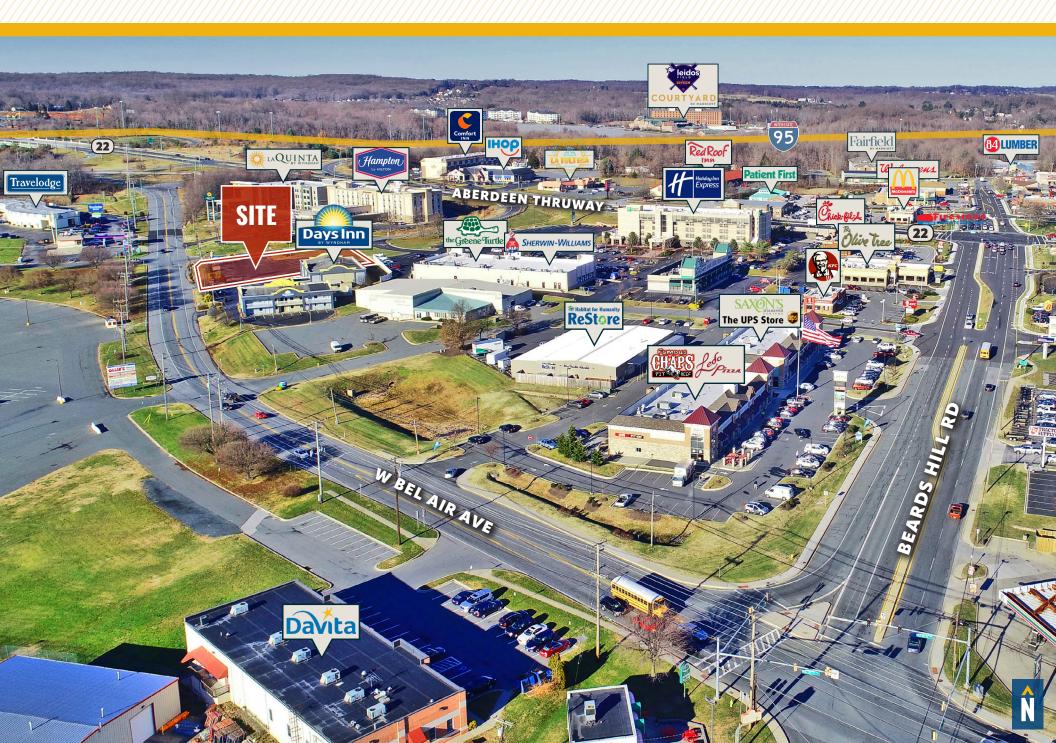

#### **HIGHLIGHTS:**

- .73 Acre  $\pm$  corner pad site opportunity in the heart of Aberdeen's retail/commercial district
- Pad-ready site with utilities
- Across from Aberdeen Plaza (anchored by Ollie's Bargain Outlet & Goodwill)
- Adjacent to Days Inn by Wyndham
- Easy/convenient access to/from I-95 and Rt. 22
- Visibility from Route 22 (26,021 vehicles per day)
- Within walking distance of 7 hotels (Days Inn, La Quinta, Travelodge, Holiday Inn Express, Hampton Inn, Hilton Garden Inn, Red Roof Inn)
- Minutes from the new UM Upper Chesapeake Health and Wellness Center off of Route 22
- Over 500 apartments constructed in Aberdeen in the last ~2 years

### LOCAL BIRDSEYE