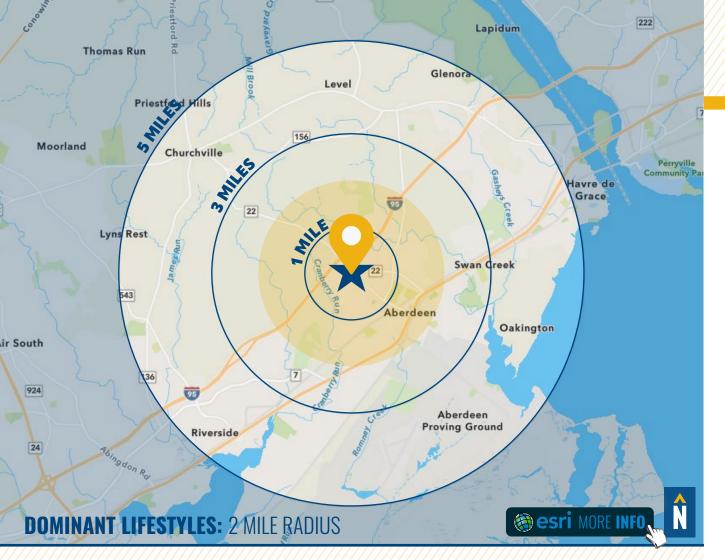

### **DEMOGRAPHICS**

2023

RADIUS:

1 MILE

3 MILES

5 MILES

#### **RESIDENTIAL POPULATION**

5,337

26,514

53,200

#### **DAYTIME POPULATION**

6,198

25,368

50,535

#### **AVERAGE HOUSEHOLD INCOME**

\$86,593

\$106,467

\$114,913

#### **NUMBER OF HOUSEHOLDS**

2.466

10,582

21,057

#### **MEDIAN AGE**

43.3

39.8

40.2

FULL **DEMOS REPORT** 