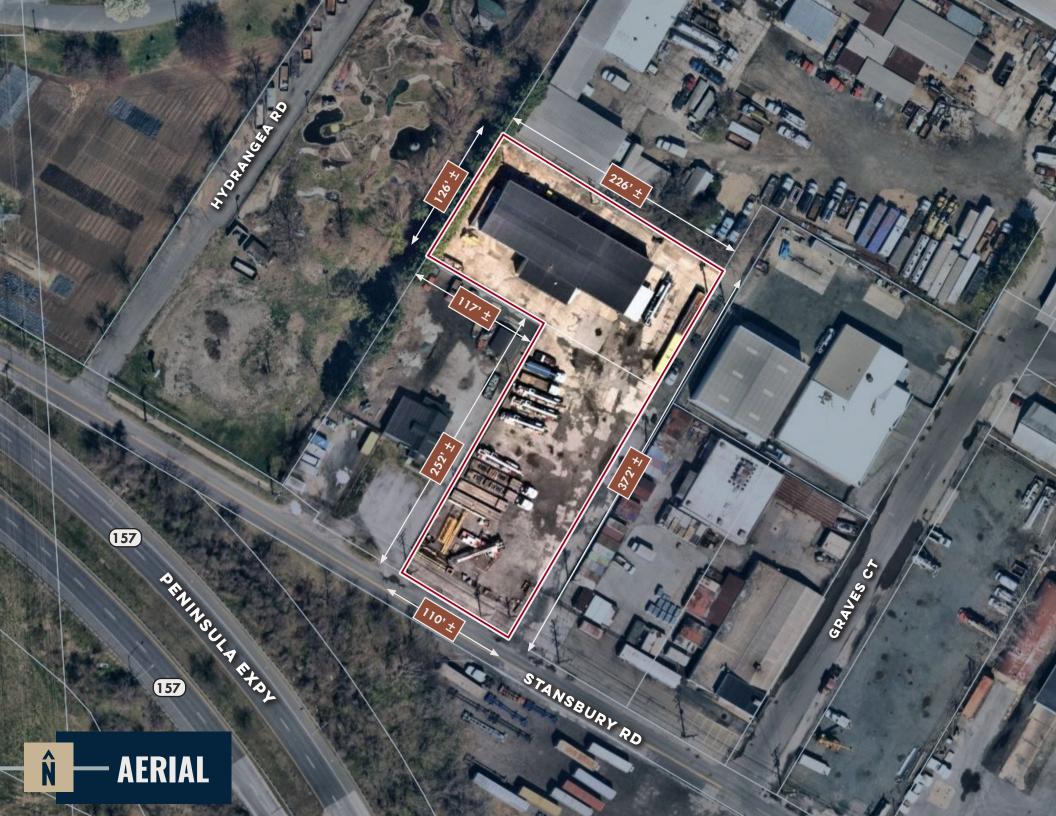

## **HIGHLIGHTS**

- » 8,300 SF ± warehouse building situated on 1.3 Acres ± (office space on 2 levels)
- » Entire property is fenced and has a flat topography
- » Building comes with 2 air compressors
- » ML IM zoning allows for a wide variety of industrial uses
- » Easy access to I-695 and I-95
- » Close proximity to the Port of Baltimore
- » No existing sprinkler system

**BUILDING SIZE:** 

8,300 SF ±

**LOT SIZE:** 

1.3 AC ± (2 PARCELS)

**STORIES:** 

2

**CLEAR HEIGHT:** 

20-22' ±

**LOADING:** 

7 DRIVE-IN DOORS

**ZONING:** 

ML IM (Manufacturing, Light) [Industrial, Major District]

**SALE PRICE:** 

**NEGOTIABLE** 

|          | * |
|----------|---|
|          |   |
| 0        |   |
| 10       |   |
| H        |   |
| ISTANCE  |   |
| Į.       |   |
| ä        |   |
| 5        |   |
| VING     |   |
| <b>3</b> |   |
|          |   |