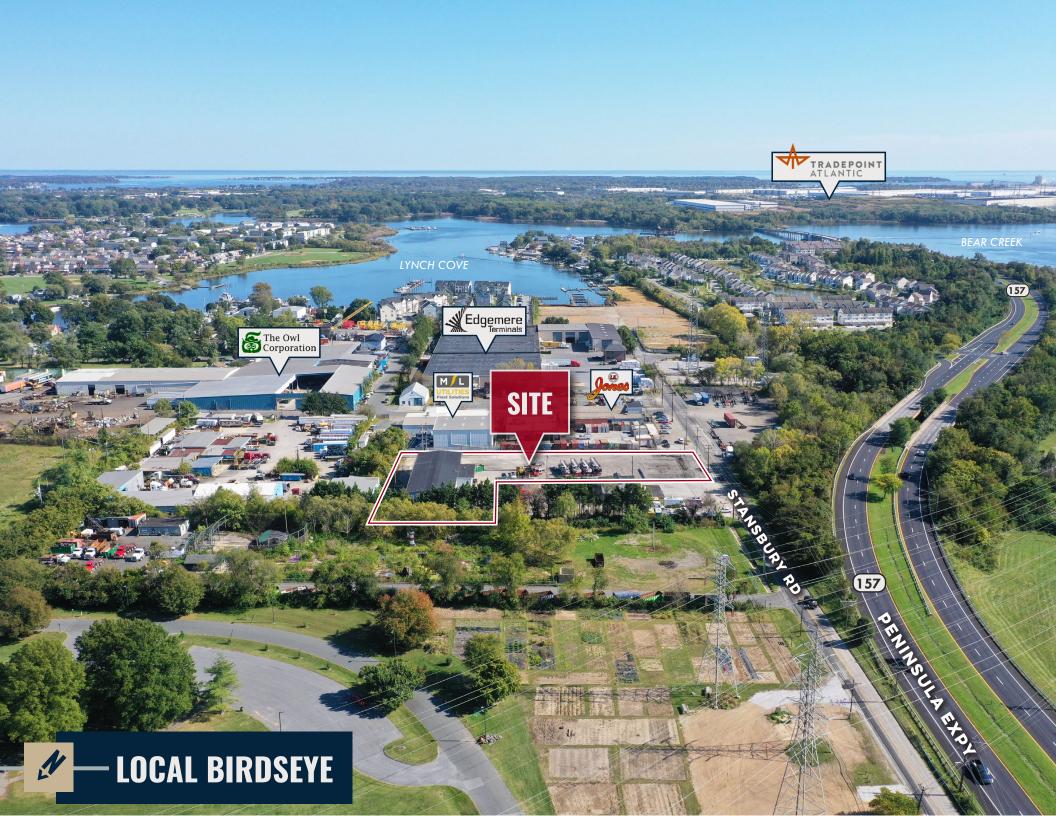

## WAREHOUSE BLDG. FOR **SALE**

TOIO STANSBURY ROAD

**DUNDALK, MD 21222** 

## **HIGHLIGHTS**

- » 8,300 SF ± warehouse building situated on 1.3 Acres ± (office space on 2 levels)
- » Entire property is fenced and has a flat topography
- » Building comes with 2 air compressors
- » ML IM zoning allows for a wide variety of industrial uses
- » Easy access to I-695 and I-95
- » Close proximity to the Port of Baltimore
- » No existing sprinkler system

**BUILDING SIZE:** 

8,300 SF ±

**LOT SIZE:** 

1.3 AC ± (2 PARCELS)

**STORIES:** 

2

**CLEAR HEIGHT:** 

20-22' ±

**LOADING:** 

7 DRIVE-IN DOORS

**ZONING:** 

ML IM (Manufacturing, Light) [Industrial, Major District]

**SALE PRICE:** 

**NEGOTIABLE** 

|          | * |
|----------|---|
|          |   |
| 0        |   |
| 10       |   |
| H        |   |
| ISTANCE  |   |
| Į.       |   |
| ä        |   |
| 5        |   |
| VING     |   |
| <b>3</b> |   |
|          |   |