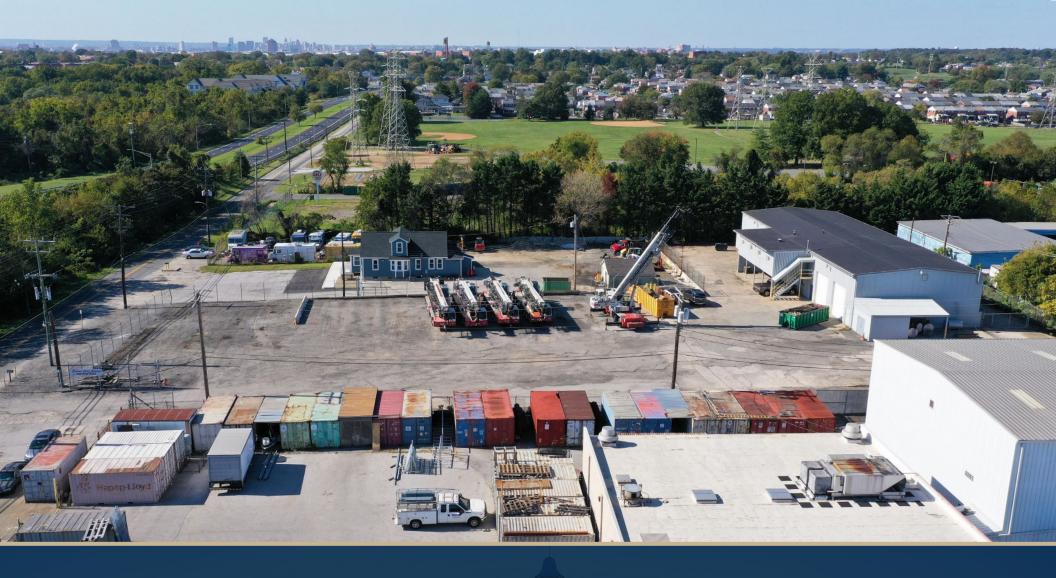

## **HIGHLIGHTS**

- » 8,300 SF ± warehouse building situated on 1.3 Acres ± (office space on 2 levels)
- » Entire property is fenced and has a flat topography
- » Building comes with 2 air compressors
- » ML IM zoning allows for a wide variety of industrial uses
- » Easy access to I-695 and I-95
- » Close proximity to the Port of Baltimore
- » No existing sprinkler system

**BUILDING SIZE:** 

8,300 SF ±

**LOT SIZE:** 

1.3 AC ± (2 PARCELS)

**STORIES:** 

2

**CLEAR HEIGHT:** 

20-22' ±

**LOADING:** 

7 DRIVE-IN DOORS

**ZONING:** 

ML IM (Manufacturing, Light) [Industrial, Major District]

**SALE PRICE:** 

**NEGOTIABLE** 

|          | * |
|----------|---|
|          |   |
| 0        |   |
| 10       |   |
| H        |   |
| ISTANCE  |   |
| Į.       |   |
| ä        |   |
| 5        |   |
| VING     |   |
| <b>3</b> |   |
|          |   |