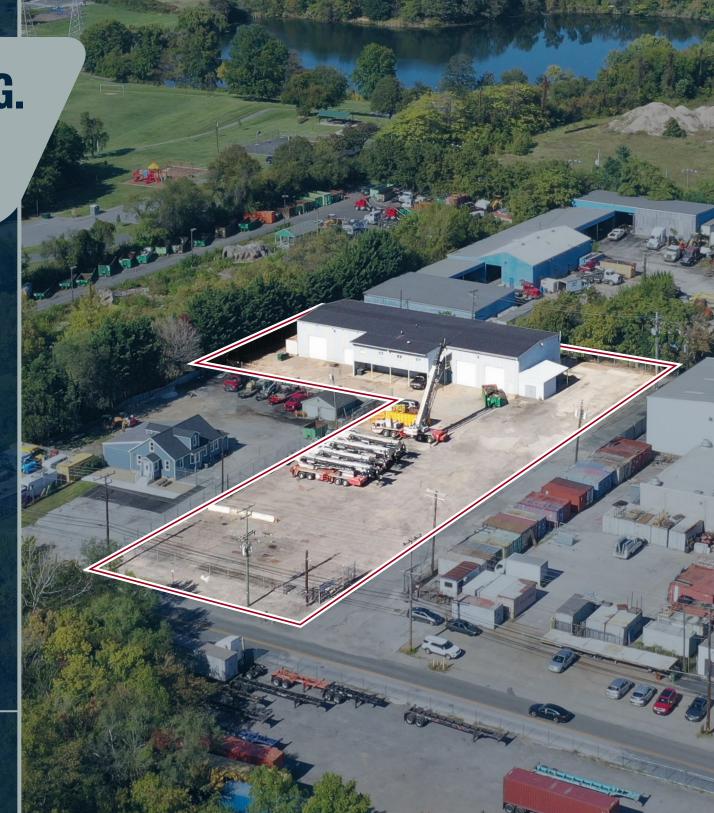

## WAREHOUSE BLDG. FOR **SALE**

TOIO STANSBURY ROAD

**DUNDALK, MD 21222** 

## **HIGHLIGHTS**

- » 8,300 SF ± warehouse building situated on 1.3 Acres ± (office space on 2 levels)
- » Entire property is fenced and has a flat topography
- » Building comes with 2 air compressors
- » ML IM zoning allows for a wide variety of industrial uses
- » Easy access to I-695 and I-95
- » Close proximity to the Port of Baltimore
- » No existing sprinkler system

**BUILDING SIZE:** 

8,300 SF ±

**LOT SIZE:** 

1.3 AC ± (2 PARCELS)

**STORIES:** 

2

**CLEAR HEIGHT:** 

20-22' ±

**LOADING:** 

7 DRIVE-IN DOORS

**ZONING:** 

ML IM (Manufacturing, Light) [Industrial, Major District]

**SALE PRICE:** 

**NEGOTIABLE** 

|          | * |
|----------|---|
|          |   |
| 0        |   |
| 10       |   |
| H        |   |
| ISTANCE  |   |
| Į.       |   |
| ä        |   |
| 5        |   |
| VING     |   |
| <b>3</b> |   |
|          |   |