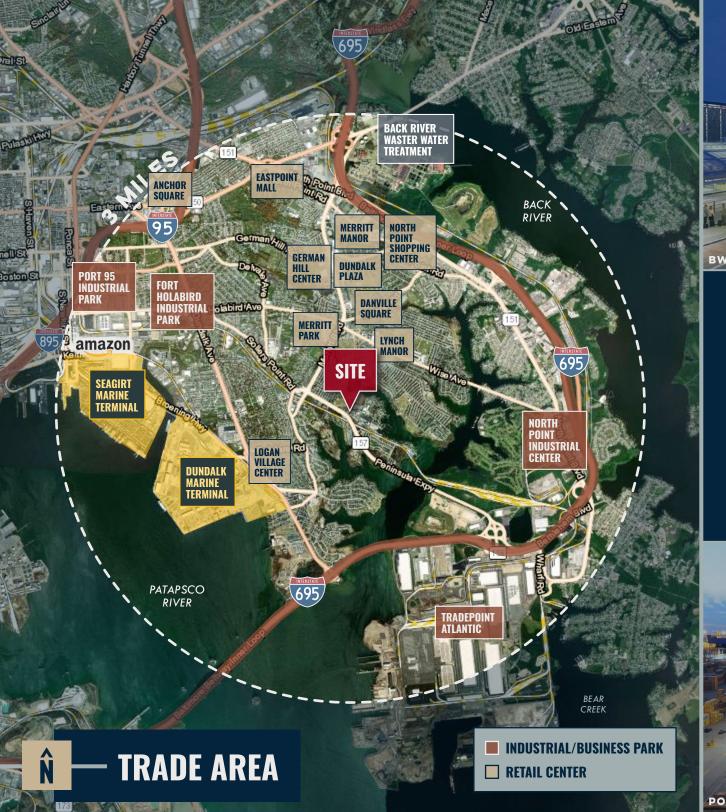

| MAJOR CITIES:    | MILES: | DRIVE TIME:    |
|------------------|--------|----------------|
| BALTIMORE, MD    | 10.8   | 23 MIN.        |
| WASHINGTON, DC   | 45.7   | 1 HR. 8 MIN.   |
| PHILADELPHIA, PA | 101.0  | 1 HR. 45 MIN.  |
| RICHMOND, VA     | 160.0  | 3 HRS. 10 MIN. |
|                  |        |                |

TRANSPORTATION POINTS OF INTEREST:

| DUNDALK<br>MARINE TERMINAL   | 2.3  | 6 MIN.  |
|------------------------------|------|---------|
| SEAGIRT<br>MARINE TERMINAL   | 3.2  | 9 MIN.  |
| BWI AIRPORT                  | 16.9 | 16 MIN. |
| FAIRFIELD<br>MARINE TERMINAL | 8.9  | 18 MIN. |