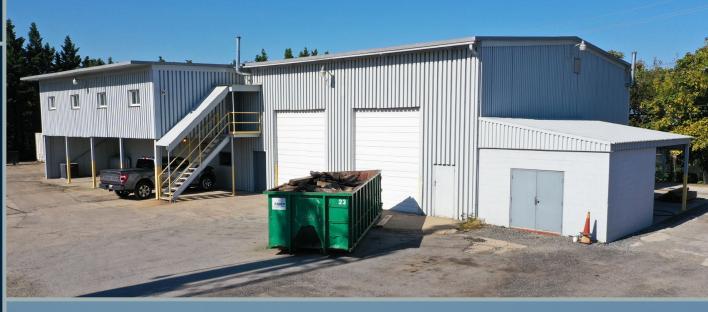

## **HIGHLIGHTS**

- » 8,300 SF ± warehouse building situated on 1.3 Acres ± (office space on 2 levels)
- » Entire property is fenced and has a flat topography
- » Building comes with 2 air compressors
- » ML IM zoning allows for a wide variety of industrial uses
- » Easy access to I-695 and I-95
- » Close proximity to the Port of Baltimore
- » No existing sprinkler system

**BUILDING SIZE:** 

8,300 SF ±

**LOT SIZE:** 

1.3 AC ± (2 PARCELS)

**STORIES:** 

2

**CLEAR HEIGHT:** 

20-22' ±

**LOADING:** 

7 DRIVE-IN DOORS

**ZONING:** 

ML IM (Manufacturing, Light) [Industrial, Major District]

**SALE PRICE:** 

**NEGOTIABLE** 

|          | * |
|----------|---|
|          |   |
| 0        |   |
| 10       |   |
| H        |   |
| ISTANCE  |   |
| Į.       |   |
| ä        |   |
| 5        |   |
| VING     |   |
| <b>3</b> |   |
|          |   |