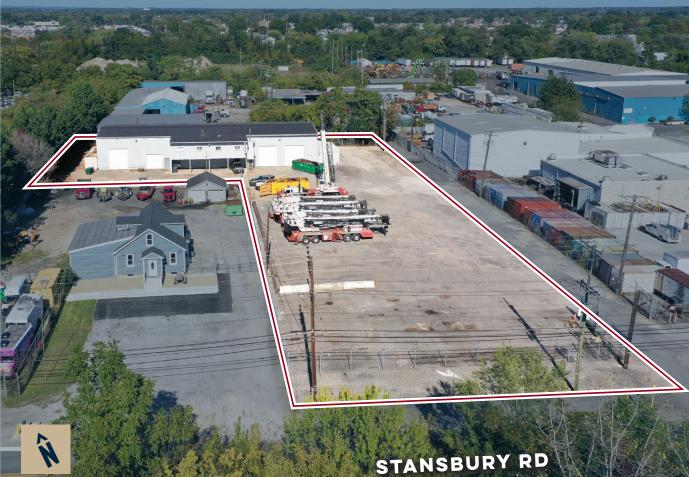

## **HIGHLIGHTS**

- » 8,300 SF ± warehouse building situated on 1.3 Acres ± (office space on 2 levels)
- » Entire property is fenced and has a flat topography
- » Building comes with 2 air compressors
- » ML IM zoning allows for a wide variety of industrial uses
- » Easy access to I-695 and I-95
- » Close proximity to the Port of Baltimore
- » No existing sprinkler system

**BUILDING SIZE:** 

8,300 SF ±

**LOT SIZE:** 

1.3 AC ± (2 PARCELS)

**STORIES:** 

2

**CLEAR HEIGHT:** 

20-22' ±

**LOADING:** 

7 DRIVE-IN DOORS

**ZONING:** 

ML IM (Manufacturing, Light) [Industrial, Major District]

**SALE PRICE:** 

**NEGOTIABLE** 

|          | * |
|----------|---|
|          |   |
| 0        |   |
| 10       |   |
| H        |   |
| ISTANCE  |   |
| Į.       |   |
| ä        |   |
| 5        |   |
| VING     |   |
| <b>3</b> |   |
|          |   |