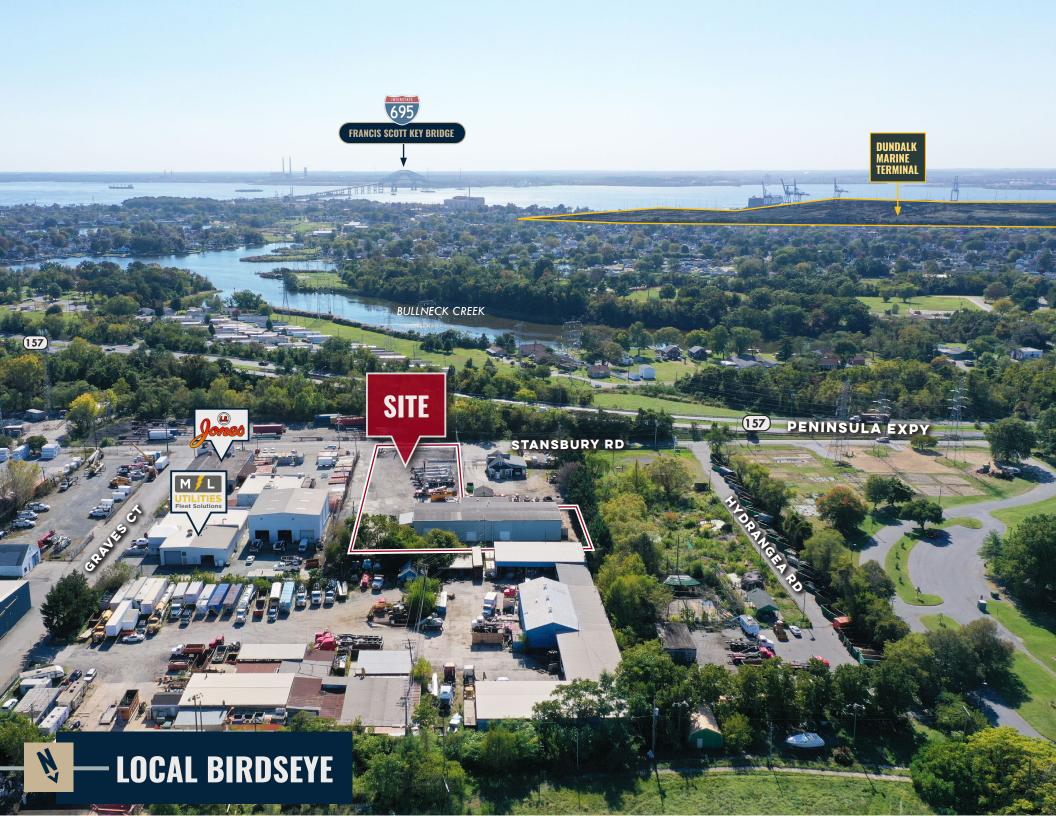

## WAREHOUSE BLDG. FOR **SALE**

TOIO STANSBURY ROAD

**DUNDALK, MD 21222** 

## **HIGHLIGHTS**

- » 8,300 SF ± warehouse building situated on 1.3 Acres ± (office space on 2 levels)
- » Entire property is fenced and has a flat topography
- » Building comes with 2 air compressors
- » ML IM zoning allows for a wide variety of industrial uses
- » Easy access to I-695 and I-95
- » Close proximity to the Port of Baltimore
- » No existing sprinkler system

**BUILDING SIZE:** 

8,300 SF ±

**LOT SIZE:** 

1.3 AC ± (2 PARCELS)

**STORIES:** 

2

**CLEAR HEIGHT:** 

20-22' ±

**LOADING:** 

7 DRIVE-IN DOORS

**ZONING:** 

ML IM (Manufacturing, Light) [Industrial, Major District]

**SALE PRICE:** 

**NEGOTIABLE** 

|          | * |
|----------|---|
|          |   |
| 0        |   |
| 10       |   |
| H        |   |
| ISTANCE  |   |
| Į.       |   |
| ä        |   |
| 5        |   |
| VING     |   |
| <b>3</b> |   |
|          |   |