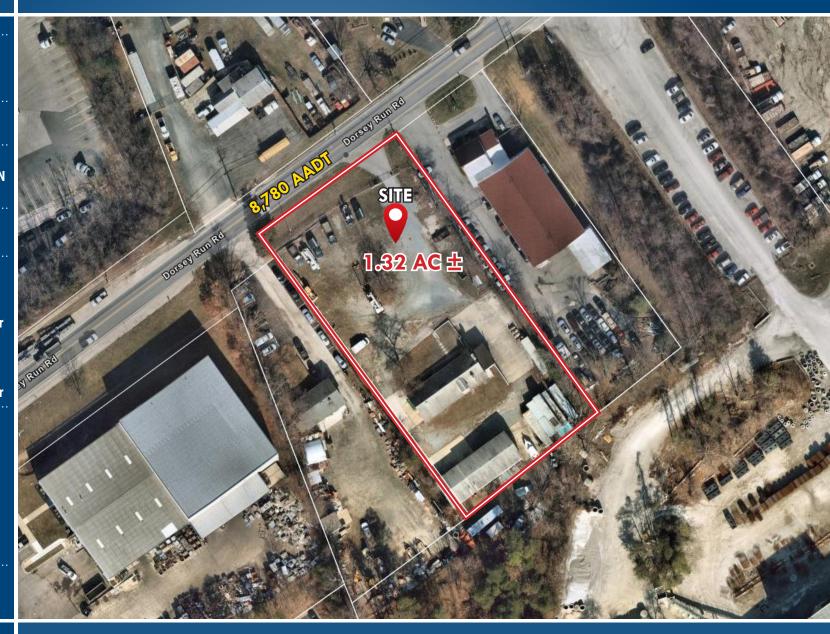

# **7965 DORSEY RUN ROAD**

JESSUP, MARYLAND 20794

### **BUILDING SIZE**

3,500 sf  $\pm$  warehouse 3,500 sf  $\pm$  office

#### LOT

1.32 ac ±

# **COMMENTS**

- » Outside storage
- » Fenced lot
- Easy Access I-95 and Intercounty Connector Highway
- » Available immediately