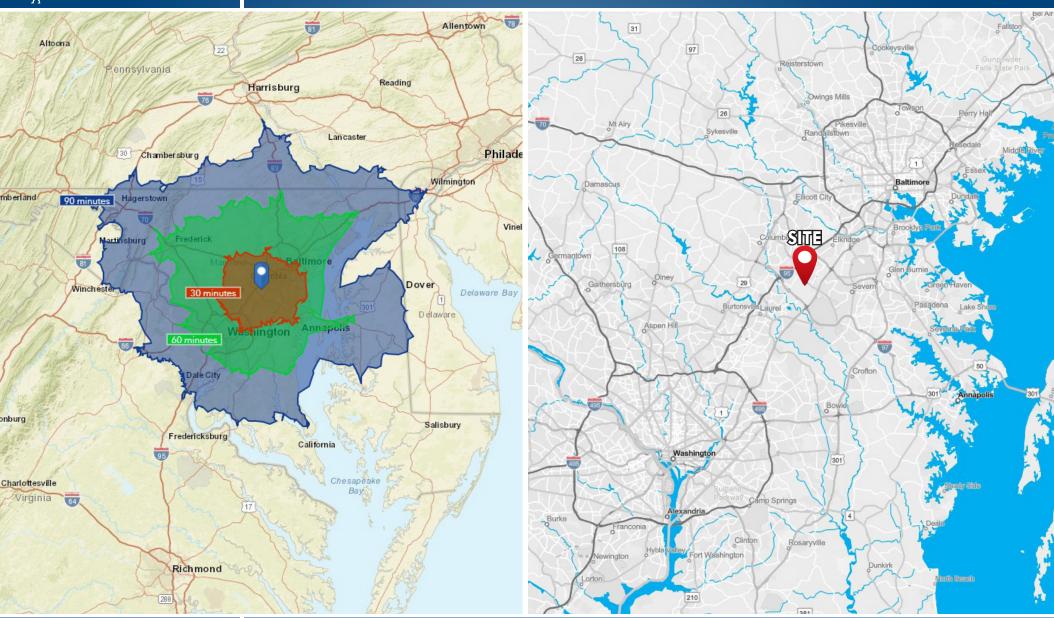

ATURES**

### Bay #1

- 14' clear
- 1 at-grade drive in with 10'x 12' door
- 1 dock high door

# Bay #2

- 12' clear
- 1 at-grade drive in with 12'x10' door

# **COMMENTS**

- » Outside storage
- » Fenced lot
- Easy Access I-95 and Intercounty Connector Highway
- » Available immediately





## Kevin O'Neil

- **6** 443.573.3209
- **▼ koneil@**mackenziecommercial.com

#### Daniel Hudak, SIOR

dhudak@mackenziecommercial.com

#### **Andrew Meeder**

**3** 410.494.4881

■ ameeder@mackenziecommercial.com

MacKenzie Commercial Real Estate Services, LLC • 443-573-3200 • 111 S. Calvert Street, Suite 2800 | Baltimore, Maryland 21202 • www.MACKENZIECOMMERCIAL.com

# CONTRACTOR'S YARD SALE/LEASE

# Howard County, Maryland

# **DRIVE TIMES & LOCATION**

7965 DORSEY RUN ROAD | JESSUP, MARYLAND 20794





#### **Kevin O'Neil**

**6** 443.573.3209

**★ koneil@**mackenziecommercial.com

#### Daniel Hudak, SIOR

**6** 443.573.3205

#### **Andrew Meeder**

**6** 410.494.4881

mackenziecommercial.com