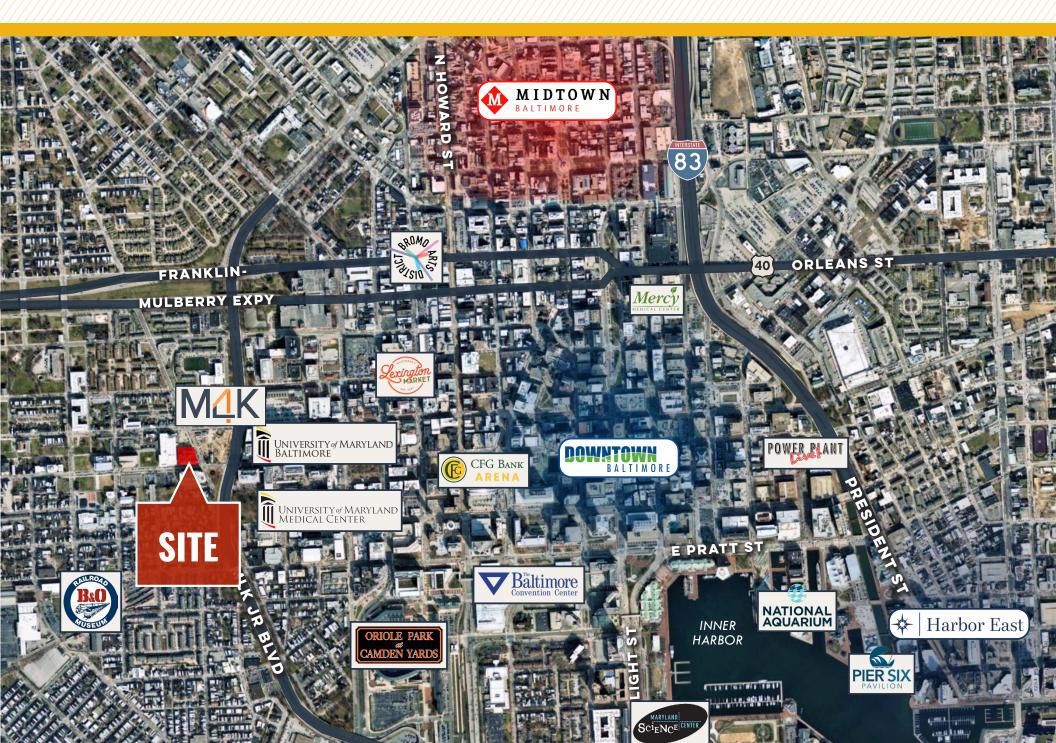

## MARKET AERIAL

#### **HIGHLIGHTS:**

- 2nd Generation built out office space
- In-suite Kitchenette/Breakroom/Reception area/ Boardroom
- 2nd Generation Retail Bank Branch on ground floor of Class A Lab/Office Building
- Dedicated street front entrance and Lobby ATM
- Active daytime population of 34,074 within a 0.5 mile radius, driven by the University's medical system and academic uses
- Major transit route to Downtown Baltimore, M&T Bank Stadium, Camden Yards, Horseshoe Casino, I-95, and the BWI Airport
- Access to the University of Maryland BioPark's amenities
- Adjacent to 4MLK Lab Office/Retail and The Firehouse