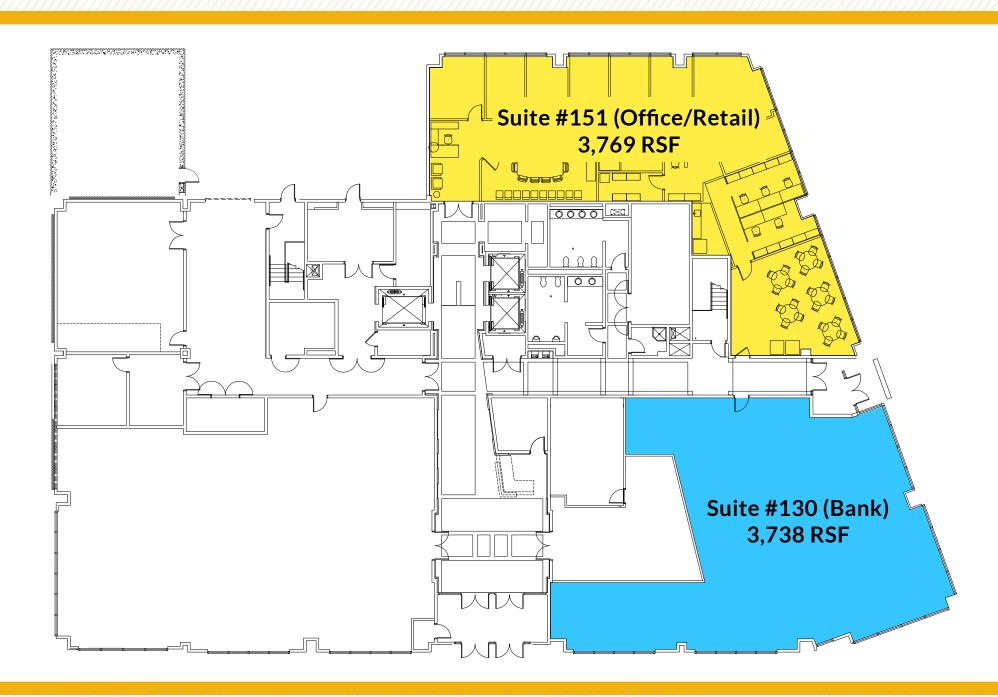

#### FLOOR PLAN

#### **OPPORTUNITIES:**

SUITE #151 (OFFICE):

3,769 SF ±

SUITE #130 (BANK):

3,738 SF  $\pm$ 

**RENTAL RATE:** 

**NEGOTIABLE** 