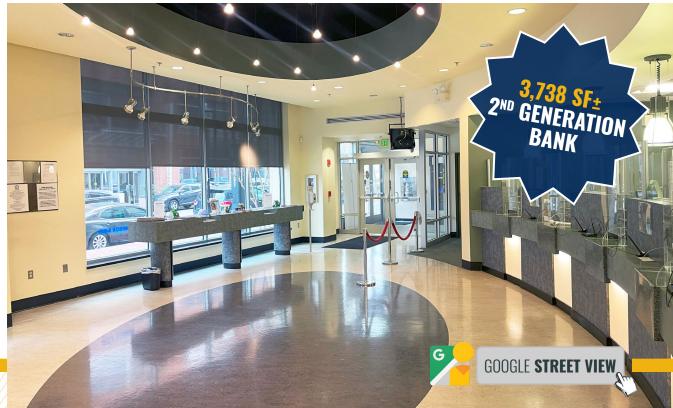

## SUITE #130 BANK INTERIOR PHOTOS

#### **OPPORTUNITIES:**

SUITE #151 (OFFICE):

3,769 SF ±

SUITE #130 (BANK):

3,738 SF  $\pm$ 

**RENTAL RATE:** 

**NEGOTIABLE** 