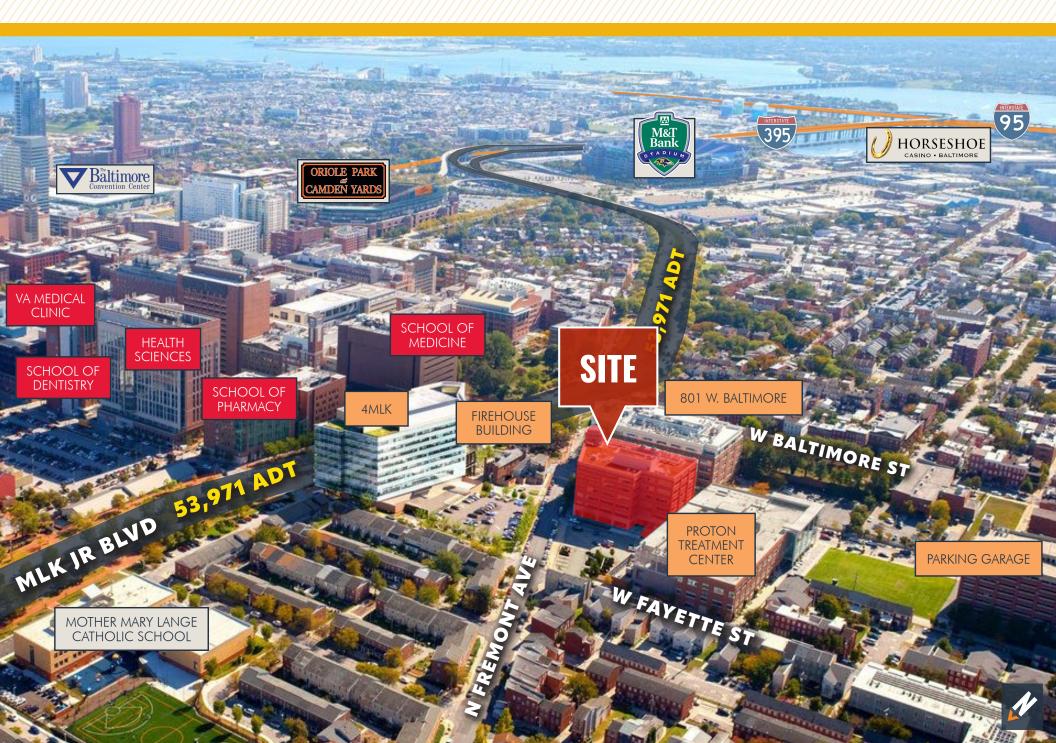

#### LOCAL BIRDSEYE

#### **HIGHLIGHTS:**

- 2nd Generation built out office space
- In-suite Kitchenette/Breakroom/Reception area/ Boardroom
- 2nd Generation Retail Bank Branch on ground floor of Class A Lab/Office Building
- Dedicated street front entrance and Lobby ATM
- Active daytime population of 34,074 within a 0.5 mile radius, driven by the University's medical system and academic uses
- Major transit route to Downtown Baltimore, M&T Bank Stadium, Camden Yards, Horseshoe Casino, I-95, and the BWI Airport
- Access to the University of Maryland BioPark's amenities
- Adjacent to 4MLK Lab Office/Retail and The Firehouse