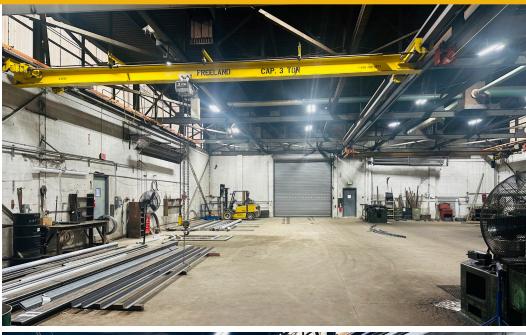

#### INTERIOR PHOTOS

#### **HIGHLIGHTS:**

- Drive thru loading (2 oversized drive ins)
- 2,500 SF  $\pm$  of office space
- Heavy power
- Crane served
  - » (1) 1 ton, (1) 2 ton, (1) 3 ton
- Fenced, outdoor storage
- Easy access to I-695, I-95, I-895
- Close proximity to Sparrows Point and the Port of Baltimore
- Ideal for contractors, building supply companies, light manufacturers, industrial outside storage investors