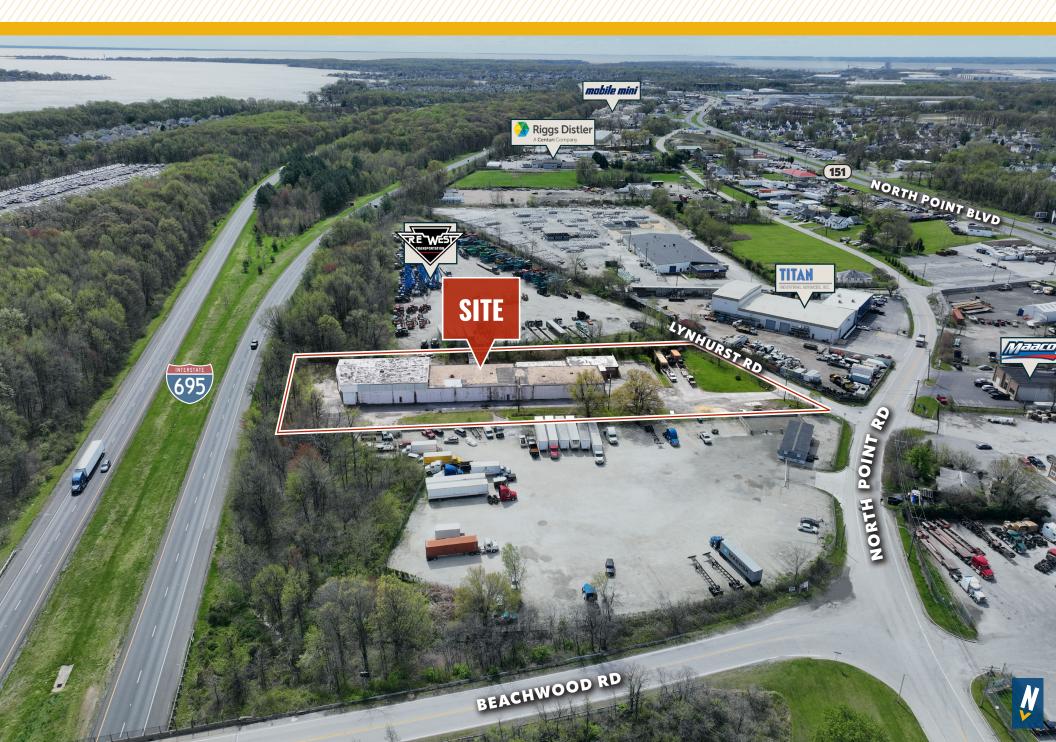

#### INDUSTRIAL BUILDING

8100 LYNHURST ROAD | DUNDALK, MARYLAND 21222







# **PROPERTY** OVERVIEW

#### **HIGHLIGHTS:**

- Drive thru loading (2 oversized drive ins)
- 2,500 SF  $\pm$  of office space
- Heavy power
- Crane served
  - » (1) 1 ton, (1) 2 ton, (1) 3 ton
- Fenced, outdoor storage
- Easy access to I-695, I-95, I-895
- Close proximity to Sparrows Point and the Port of Baltimore
- Ideal for contractors, building supply companies, light manufacturers, industrial outside storage investors

| BUILDING SIZE: | 18,964 SF ±               |
|----------------|---------------------------|
| LOT SIZE:      | 2.27 ACRES ±              |
| LOADING:       | 2 DRIVE-INS (OVERSIZED)   |
| ZONING:        | ML (MANUFACTURING, LIGHT) |





### LOCAL BIRDSEYE



### LOCAL BIRDSEYE



#### INTERIOR PHOTOS









#### TRADE AREA

#### **DRIVING DISTANCE TO:**



1.0 MILES **3 min. drive** 



4.8 MILES **9 MIN. DRIVE** 



5.6 MILES **12 MIN. DRIVE** 



5.4 MILES
12 MIN. DRIVE (DUNDALK MARINE TERMINAL)



18.5 MILES **23 MIN. DRIVE** 

BALTIMORE, MD

9.1 MILES **24 MIN.** 

WASHINGTON, DC

47.7 MILES **1 HR. 7 MIN.** 

PHILADELPHIA, PA

101.0 MILES
1 HR. 40 MIN.

RICHMOND, VA

162.0 MILES **2 HRS. 50 MIN.** 



## FOR MORE INFO CONTACT:



ANDREW MEEDER, SIOR
SENIOR VICE PRESIDENT & PRINCIPAL
410.494.4881
AMEEDER@mackenziecommercial.com



MATTHEW CURRAN, SIOR
SENIOR VICE PRESIDENT & PRINCIPAL
443.573.3203
MCURRAN@mackenziecommercial.com



ALTON CURRY
REAL ESTATE ADVISOR

443.841.9780
ACURRY@mackenziecommercial.com