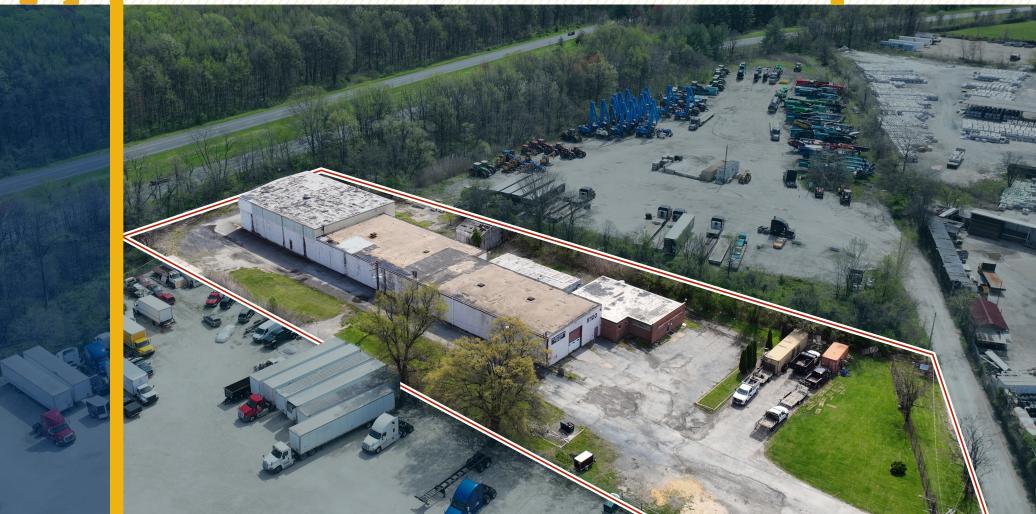

#### INDUSTRIAL BUILDING

8100 LYNHURST ROAD | DUNDALK, MARYLAND 21222

| BUILDING SIZE: | 18,964 SF ±               |
|----------------|---------------------------|
| LOT SIZE:      | 2.27 ACRES ±              |
| LOADING:       | 2 DRIVE-INS (OVERSIZED)   |
| ZONING:        | ML (MANUFACTURING, LIGHT) |