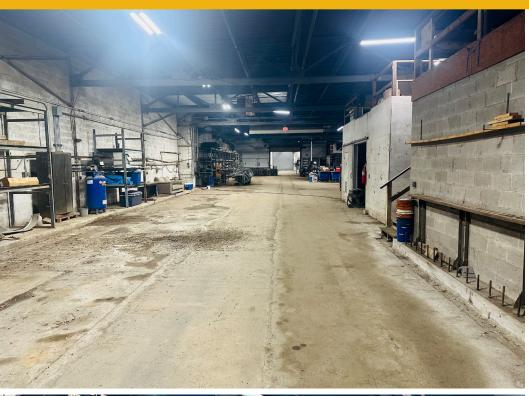

AL BUILDING

8100 LYNHURST ROAD | DUNDALK, MARYLAND 21222







# **PROPERTY** OVERVIEW

#### **HIGHLIGHTS:**

- Drive thru loading (2 oversized drive ins)
- 2,500 SF  $\pm$  of office space
- Heavy power
- Crane served
  - » (1) 1 ton, (1) 2 ton, (1) 3 ton
- Fenced, outdoor storage
- Easy access to I-695, I-95, I-895
- Close proximity to Sparrows Point and the Port of Baltimore
- Ideal for contractors, building supply companies, light manufacturers, industrial outside storage investors

| BUILDING SIZE: | 18,964 SF ±               |
|----------------|---------------------------|
| LOT SIZE:      | 2.27 ACRES ±              |
| LOADING:       | 2 DRIVE-INS (OVERSIZED)   |
| ZONING:        | ML (MANUFACTURING, LIGHT) |





### LOCAL BIRDSEYE



### LOCAL BIRDSEYE



#### INTERIOR PHOTOS









#### TRADE AREA

#### **DRIVING DISTANCE TO:**



1.0 MILES **3 min. drive** 



4.8 MILES **9 MIN. DRIVE** 



5.6 MILES **12 MIN. DRIVE** 



5.4 MILES
12 MIN. DRIVE (DUNDALK MARINE TERMINAL)



18.5 MILES **23 MIN. DRIVE** 

BALTIMORE, MD

9.1 MILES **24 MIN.** 

WASHINGTON, DC

47.7 MILES **1 HR. 7 MIN.** 

PHILADELPHIA, PA

101.0 MILES
1 HR. 40 MIN.

RICHMOND, VA

162.0 MILES **2 HRS. 50 MIN.** 



## FOR MORE INFO CONTACT:



ANDREW MEEDER, SIOR
SENIOR VICE PRESIDENT & PRINCIPAL
410.494.4881
AMEEDER@mackenziecommercial.com



MATTHEW CURRAN, SIOR
SENIOR VICE PRESIDENT & PRINCIPAL
443.573.3203
MCURRAN@mackenziecommercial.com



ALTON CURRY
REAL ESTATE ADVISOR

443.841.9780
ACURRY@mackenziecommercial.com