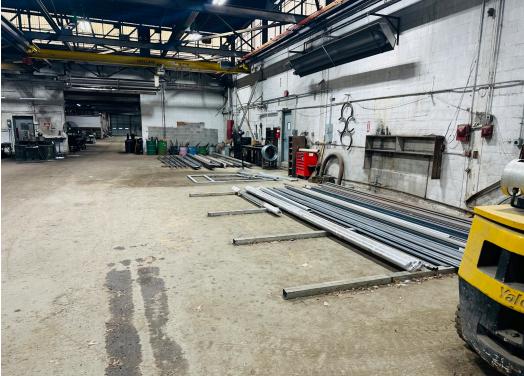

LDING

8100 LYNHURST ROAD | DUNDALK, MARYLAND 21222







# **PROPERTY** OVERVIEW

#### **HIGHLIGHTS:**

- Drive thru loading (2 oversized drive ins)
- 2,500 SF  $\pm$  of office space
- Heavy power
- Crane served
  - » (1) 1 ton, (1) 2 ton, (1) 3 ton
- Fenced, outdoor storage
- Easy access to I-695, I-95, I-895
- Close proximity to Sparrows Point and the Port of Baltimore
- Ideal for contractors, building supply companies, light manufacturers, industrial outside storage investors

| BUILDING SIZE: | 18,964 SF ±               |
|----------------|---------------------------|
| LOT SIZE:      | 2.27 ACRES ±              |
| LOADING:       | 2 DRIVE-INS (OVERSIZED)   |
| ZONING:        | ML (MANUFACTURING, LIGHT) |





### LOCAL BIRDSEYE



### LOCAL BIRDSEYE



#### INTERIOR PHOTOS









#### TRADE AREA

#### **DRIVING DISTANCE TO:**



1.0 MILES **3 min. drive** 



4.8 MILES **9 MIN. DRIVE** 



5.6 MILES **12 MIN. DRIVE** 



5.4 MILES
12 MIN. DRIVE (DUNDALK MARINE TERMINAL)



18.5 MILES **23 MIN. DRIVE** 

BALTIMORE, MD

9.1 MILES **24 MIN.** 

WASHINGTON, DC

47.7 MILES **1 HR. 7 MIN.** 

PHILADELPHIA, PA

101.0 MILES
1 HR. 40 MIN.

RICHMOND, VA

162.0 MILES **2 HRS. 50 MIN.** 



## FOR MORE INFO CONTACT:



ANDREW MEEDER, SIOR
SENIOR VICE PRESIDENT & PRINCIPAL
410.494.4881
AMEEDER@mackenziecommercial.com



MATTHEW CURRAN, SIOR
SENIOR VICE PRESIDENT & PRINCIPAL
443.573.3203
MCURRAN@mackenziecommercial.com



ALTON CURRY
REAL ESTATE ADVISOR

443.841.9780
ACURRY@mackenziecommercial.com