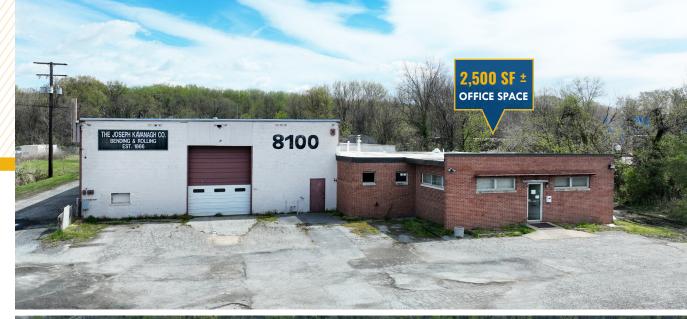

#### **HIGHLIGHTS:**

- Drive thru loading (2 oversized drive ins)
- 2,500 SF  $\pm$  of office space
- Heavy power
- Crane served
  - » (1) 1 ton, (1) 2 ton, (1) 3 ton
- Fenced, outdoor storage
- Easy access to I-695, I-95, I-895
- Close proximity to Sparrows Point and the Port of Baltimore
- Ideal for contractors, building supply companies, light manufacturers, industrial outside storage investors

#### INTERIOR PHOTOS