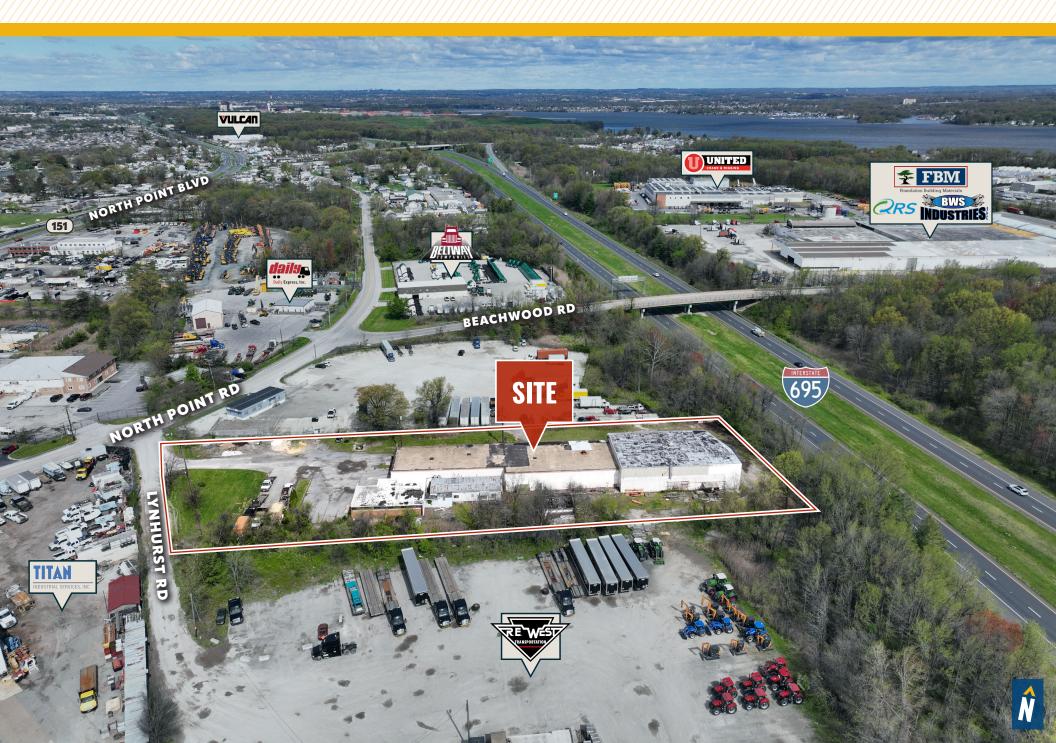

#### TRADE AREA

#### **DRIVING DISTANCE TO:**

1.0 MILES **3 min. drive** 

4.8 MILES **9 MIN. DRIVE** 

5.6 MILES **12 MIN. DRIVE** 

5.4 MILES
12 MIN. DRIVE (DUNDALK MARINE TERMINAL)

18.5 MILES **23 MIN. DRIVE** 

BALTIMORE, MD

9.1 MILES **24 MIN.** 

WASHINGTON, DC

47.7 MILES **1 HR. 7 MIN.** 

PHILADELPHIA, PA

101.0 MILES
1 HR. 40 MIN.

RICHMOND, VA

162.0 MILES **2 HRS. 50 MIN.** 