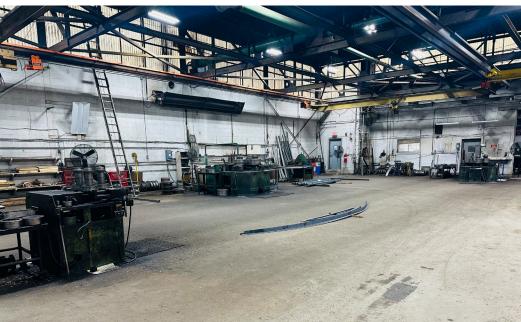

UILDING

8100 LYNHURST ROAD | DUNDALK, MARYLAND 21222







# **PROPERTY** OVERVIEW

#### **HIGHLIGHTS:**

- Drive thru loading (2 oversized drive ins)
- 2,500 SF  $\pm$  of office space
- Heavy power
- Crane served
  - » (1) 1 ton, (1) 2 ton, (1) 3 ton
- Fenced, outdoor storage
- Easy access to I-695, I-95, I-895
- Close proximity to Sparrows Point and the Port of Baltimore
- Ideal for contractors, building supply companies, light manufacturers, industrial outside storage investors

| BUILDING SIZE: | 18,964 SF ±               |
|----------------|---------------------------|
| LOT SIZE:      | 2.27 ACRES ±              |
| LOADING:       | 2 DRIVE-INS (OVERSIZED)   |
| ZONING:        | ML (MANUFACTURING, LIGHT) |





### LOCAL BIRDSEYE



### LOCAL BIRDSEYE



#### INTERIOR PHOTOS









#### TRADE AREA

#### **DRIVING DISTANCE TO:**



1.0 MILES **3 min. drive** 



4.8 MILES **9 MIN. DRIVE** 



5.6 MILES **12 MIN. DRIVE** 



5.4 MILES
12 MIN. DRIVE (DUNDALK MARINE TERMINAL)



18.5 MILES **23 MIN. DRIVE** 

BALTIMORE, MD

9.1 MILES **24 MIN.** 

WASHINGTON, DC

47.7 MILES **1 HR. 7 MIN.** 

PHILADELPHIA, PA

101.0 MILES
1 HR. 40 MIN.

RICHMOND, VA

162.0 MILES **2 HRS. 50 MIN.** 



## FOR MORE INFO CONTACT:



ANDREW MEEDER, SIOR
SENIOR VICE PRESIDENT & PRINCIPAL
410.494.4881
AMEEDER@mackenziecommercial.com



MATTHEW CURRAN, SIOR
SENIOR VICE PRESIDENT & PRINCIPAL
443.573.3203
MCURRAN@mackenziecommercial.com



ALTON CURRY
REAL ESTATE ADVISOR

443.841.9780
ACURRY@mackenziecommercial.com