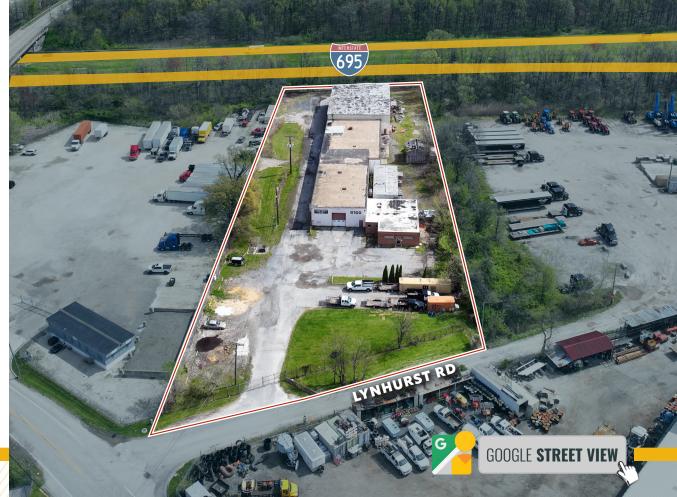

#### INDUSTRIAL BUILDING

8100 LYNHURST ROAD | DUNDALK, MARYLAND 21222







# **PROPERTY** OVERVIEW

#### **HIGHLIGHTS:**

- Drive thru loading (2 oversized drive ins)
- 2,500 SF  $\pm$  of office space
- Heavy power
- Crane served
  - » (1) 1 ton, (1) 2 ton, (1) 3 ton
- Fenced, outdoor storage
- Easy access to I-695, I-95, I-895
- Close proximity to Sparrows Point and the Port of Baltimore
- Ideal for contractors, building supply companies, light manufacturers, industrial outside storage investors

| BUILDING SIZE: | 18,964 SF ±               |
|----------------|---------------------------|
| LOT SIZE:      | 2.27 ACRES ±              |
| LOADING:       | 2 DRIVE-INS (OVERSIZED)   |
| ZONING:        | ML (MANUFACTURING, LIGHT) |





### LOCAL BIRDSEYE



### LOCAL BIRDSEYE



#### INTERIOR PHOTOS









#### TRADE AREA

#### **DRIVING DISTANCE TO:**



1.0 MILES **3 min. drive** 



4.8 MILES **9 MIN. DRIVE** 



5.6 MILES **12 MIN. DRIVE** 



5.4 MILES
12 MIN. DRIVE (DUNDALK MARINE TERMINAL)



18.5 MILES **23 MIN. DRIVE** 

BALTIMORE, MD

9.1 MILES **24 MIN.** 

WASHINGTON, DC

47.7 MILES **1 HR. 7 MIN.** 

PHILADELPHIA, PA

101.0 MILES
1 HR. 40 MIN.

RICHMOND, VA

162.0 MILES **2 HRS. 50 MIN.** 



## FOR MORE INFO CONTACT:



ANDREW MEEDER, SIOR
SENIOR VICE PRESIDENT & PRINCIPAL
410.494.4881
AMEEDER@mackenziecommercial.com



MATTHEW CURRAN, SIOR
SENIOR VICE PRESIDENT & PRINCIPAL
443.573.3203
MCURRAN@mackenziecommercial.com



ALTON CURRY
REAL ESTATE ADVISOR

443.841.9780
ACURRY@mackenziecommercial.com