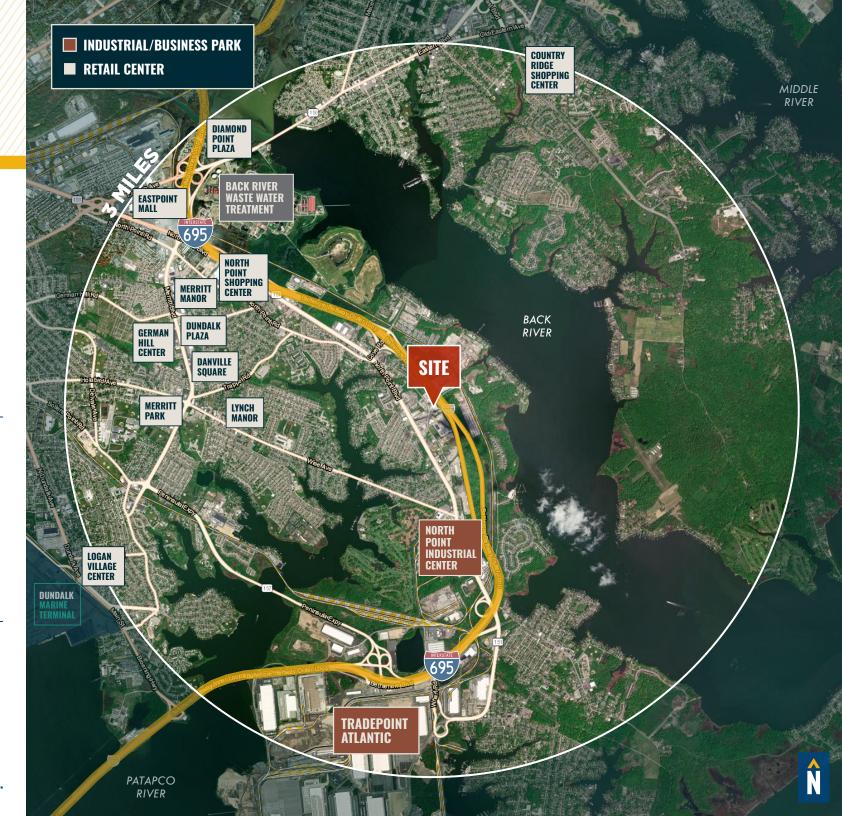

#### TRADE AREA

#### **DRIVING DISTANCE TO:**

1.0 MILES **3 min. drive** 

4.8 MILES **9 MIN. DRIVE** 

5.6 MILES **12 MIN. DRIVE** 

5.4 MILES
12 MIN. DRIVE (DUNDALK MARINE TERMINAL)

18.5 MILES **23 MIN. DRIVE** 

BALTIMORE, MD

9.1 MILES **24 MIN.** 

WASHINGTON, DC

47.7 MILES **1 HR. 7 MIN.** 

PHILADELPHIA, PA

101.0 MILES
1 HR. 40 MIN.

RICHMOND, VA

162.0 MILES **2 HRS. 50 MIN.** 