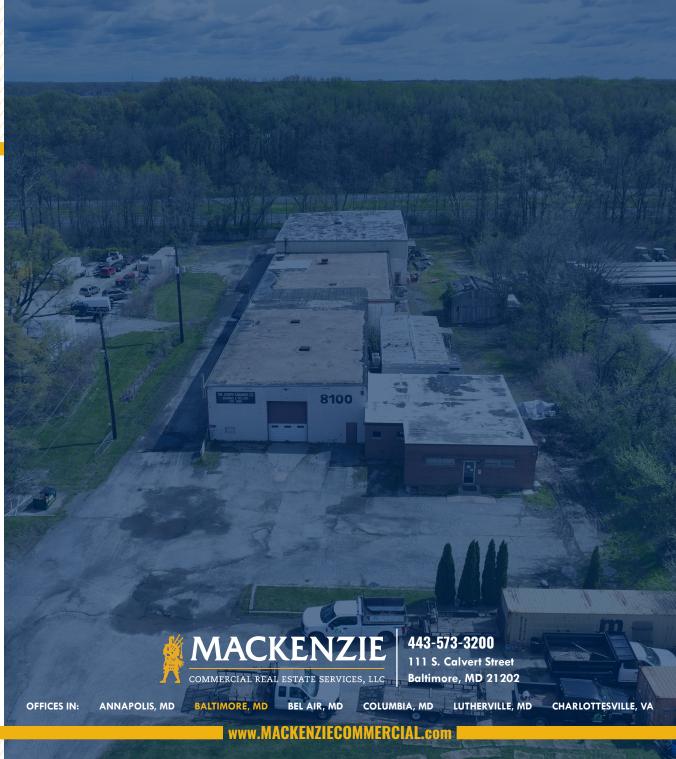

#### INDUSTRIAL BUILDING

8100 LYNHURST ROAD | DUNDALK, MARYLAND 21222

### LOCAL BIRDSEYE