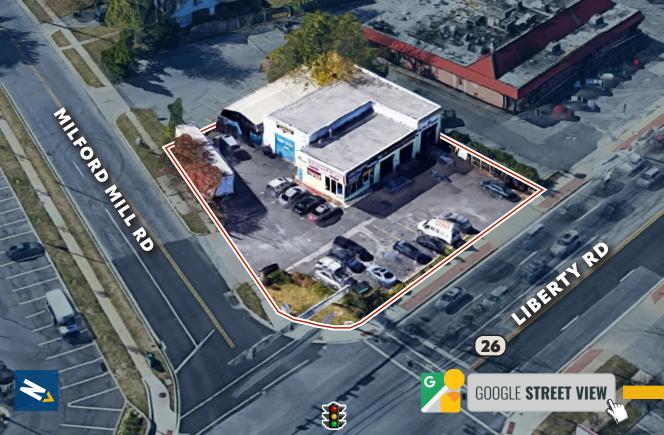

## **AUTO REPAIR SHOP**

8107 LIBERTY ROAD | WINDSOR MILL, MARYLAND 21244

FOR **SALE** 





# **PROPERTY** OVERVIEW

#### **HIGHLIGHTS:**

- Investment opportunity with long-term auto repair shop tenant in place
- Hard corner at a signalized intersection
- Highly visible location on Liberty Road/Route 26 (34,980 cars per day)
- Easy access to I-695 and I-795
- Nearby amenities include Walmart, Food Lion, The Home Depot, Aldi, McDonald's, Taco Bell, Sonic, Checkers, Popeyes and many more!

BUILDING SIZE:

3,262 SF ±

LOT SIZE:

.32 ACRES ±

YEAR BUILT:

1981

DRIVE INS:

4

PARKING:

16 SURFACE SPACES

ZONING:

BL CCC (BUSINESS LOCAL)

SALE PRICE:

\$850,000





# **AERIAL / PARCEL OUTLINE**



# LOCAL BIRDSEYE



## MARKET AERIAL





### **DEMOGRAPHICS**

RADIUS:

1 MILE

3 MILES

5 MILES

#### **RESIDENTIAL POPULATION**



18,675

104,952

273,932

#### **DAYTIME POPULATION**



11.912

103.690

257.530

#### **AVERAGE HOUSEHOLD INCOME**



\$90,414

\$97,602

\$105,147

#### **NUMBER OF HOUSEHOLDS**



7,152

41.028

108,402

#### **MEDIAN AGE**



38.8

40.7

40.6



**FULL DEMOS REPORT** 

24% **BRIGHT YOUNG PROFESSIONALS** 



These communities are home to young, educated, working professionals. Labor force participation is high, generally whitecollar work. Residents are physically active and up on the latest technology.

> Median Age: 33.0 Median Household Income: \$54.000

22% PARKS AND REC



Many of these families are two-income marri