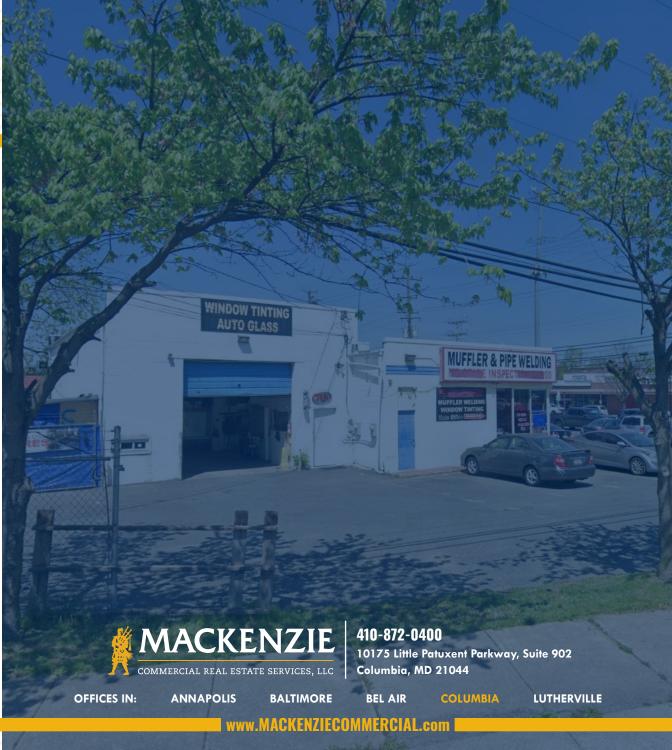

## **AUTO REPAIR SHOP**

8107 LIBERTY ROAD | WINDSOR MILL, MARYLAND 21244

FOR **SALE** 