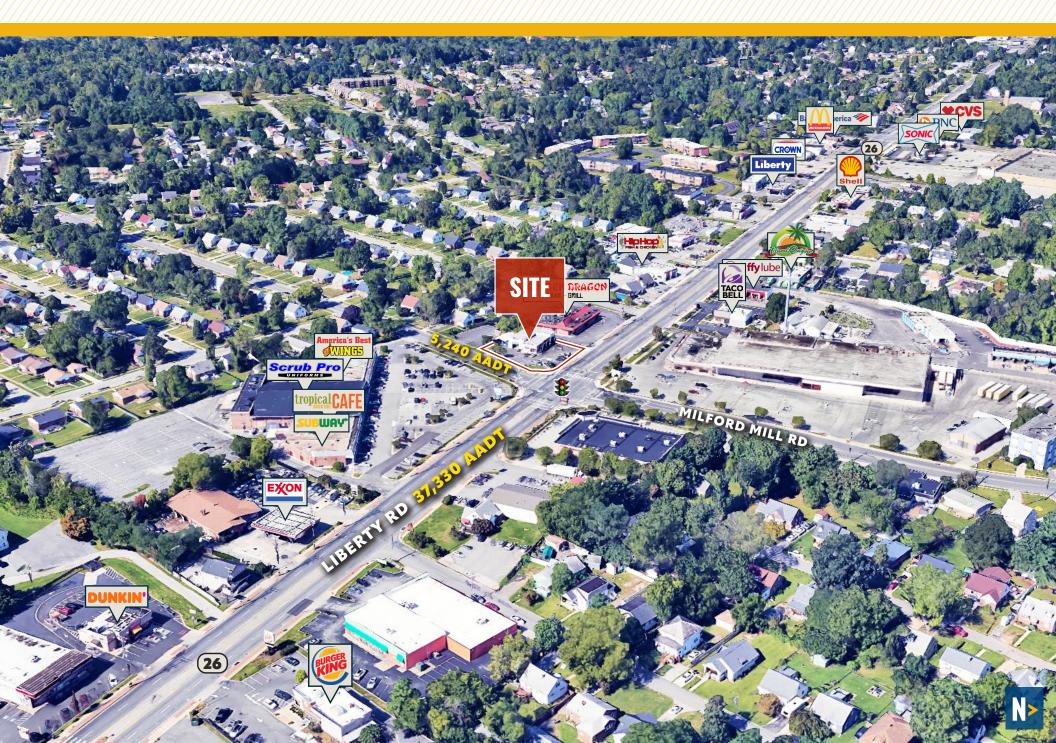

## **AUTO REPAIR SHOP**

8107 LIBERTY ROAD | WINDSOR MILL, MARYLAND 21244

FOR **SALE** 





# **PROPERTY** OVERVIEW

#### **HIGHLIGHTS:**

- Investment opportunity with long-term auto repair shop tenant in place
- Hard corner at a signalized intersection
- Highly visible location on Liberty Road/Route 26 (34,980 cars per day)
- Easy access to I-695 and I-795
- Nearby amenities include Walmart, Food Lion, The Home Depot, Aldi, McDonald's, Taco Bell, Sonic, Checkers, Popeyes and many more!

BUILDING SIZE:

3,262 SF ±

LOT SIZE:

.32 ACRES ±

YEAR BUILT:

1981

DRIVE INS:

4

PARKING:

16 SURFACE SPACES

ZONING:

BL CCC (BUSINESS LOCAL)

SALE PRICE:

\$850,000





# **AERIAL / PARCEL OUTLINE**



# LOCAL BIRDSEYE



## MARKET AERIAL





### **DEMOGRAPHICS**

RADIUS:

1 MILE

3 MILES

5 MILES

#### **RESIDENTIAL POPULATION**



18,675

104,952

273,932

#### **DAYTIME POPULATION**



11.912

103.690

257.530

#### **AVERAGE HOUSEHOLD INCOME**



\$90,414

\$97,602

\$105,147

#### **NUMBER OF HOUSEHOLDS**



7,152

41.028

108,402

#### **MEDIAN AGE**



38.8

40.7

40.6



**FULL DEMOS REPORT** 

24% **BRIGHT YOUNG PROFESSIONALS** 



These communities are home to young, educated, working professionals. Labor force participation is high, generally whitecollar work. Residents are physically active and up on the latest technology.

> Median Age: 33.0 Median Household Income: \$54.000

22% PARKS AND REC



Many of these families are two-income married couples approaching retirement age. They are comfo