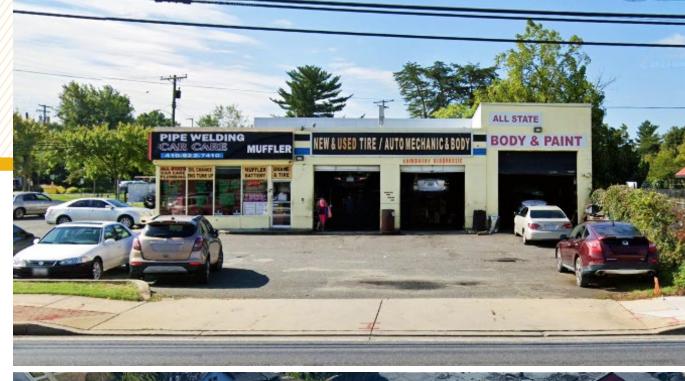

# **PROPERTY** OVERVIEW

#### **HIGHLIGHTS:**

- Investment opportunity with long-term auto repair shop tenant in place
- Hard corner at a signalized intersection
- Highly visible location on Liberty Road/Route 26 (34,980 cars per day)
- Easy access to I-695 and I-795
- Nearby amenities include Walmart, Food Lion, The Home Depot, Aldi, McDonald's, Taco Bell, Sonic, Checkers, Popeyes and many more!

BUILDING SIZE:

3,262 SF ±

LOT SIZE:

.32 ACRES ±

YEAR BUILT:

1981

DRIVE INS:

4

PARKING:

16 SURFACE SPACES

ZONING:

BL CCC (BUSINESS LOCAL)

SALE PRICE:

\$850,000