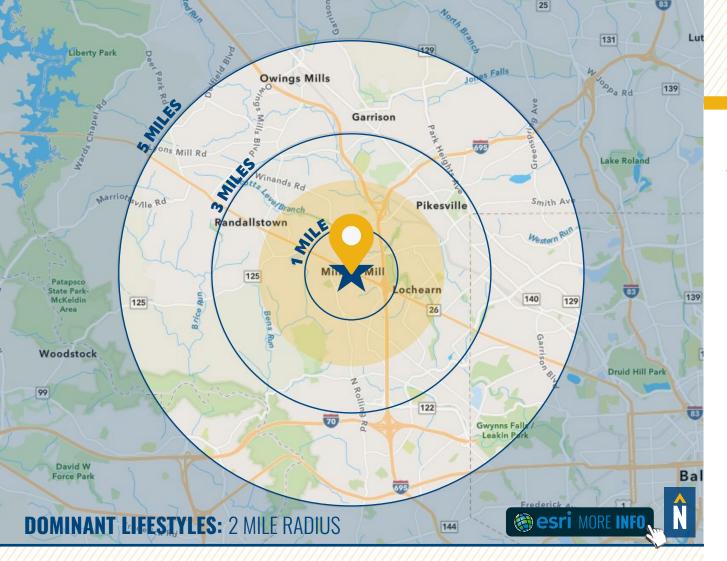

### **DEMOGRAPHICS**

RADIUS:

1 MILE

3 MILES

5 MILES

#### **RESIDENTIAL POPULATION**

18,675

104,952

273,932

#### **DAYTIME POPULATION**

11.912

103.690

257.530

#### **AVERAGE HOUSEHOLD INCOME**

\$90,414

\$97,602

\$105,147

#### **NUMBER OF HOUSEHOLDS**

7,152

41.028

108,402

#### **MEDIAN AGE**

38.8

40.7

40.6

**FULL DEMOS REPORT** 

24% **BRIGHT YOUNG PROFESSIONALS** 

These communities are home to young, educated, working professionals. Labor force participation is high, generally whitecollar work. Residents are physically active and up on the latest technology.