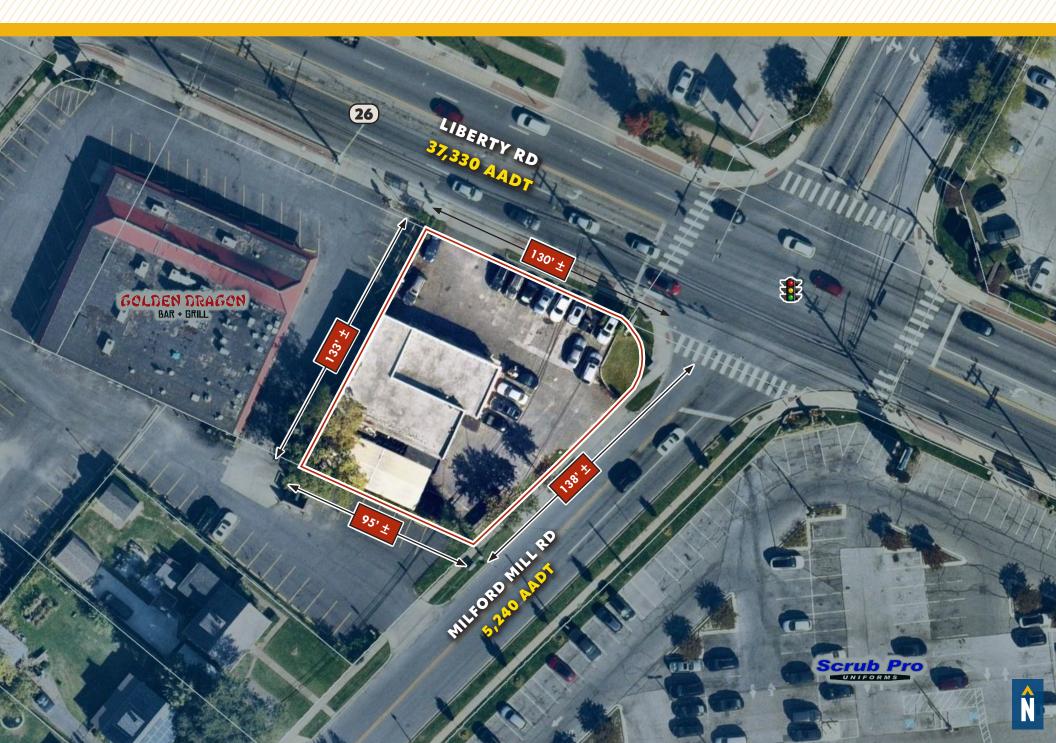

## **AUTO REPAIR SHOP**

8107 LIBERTY ROAD | WINDSOR MILL, MARYLAND 21244

FOR **SALE** 





# **PROPERTY** OVERVIEW

#### **HIGHLIGHTS:**

- Investment opportunity with long-term auto repair shop tenant in place
- Hard corner at a signalized intersection
- Highly visible location on Liberty Road/Route 26 (34,980 cars per day)
- Easy access to I-695 and I-795
- Nearby amenities include Walmart, Food Lion, The Home Depot, Aldi, McDonald's, Taco Bell, Sonic, Checkers, Popeyes and many more!

BUILDING SIZE:

3,262 SF ±

LOT SIZE:

.32 ACRES ±

YEAR BUILT:

1981

DRIVE INS:

4

PARKING:

16 SURFACE SPACES

ZONING:

BL CCC (BUSINESS LOCAL)

SALE PRICE:

\$850,000





# **AERIAL / PARCEL OUTLINE**



# LOCAL BIRDSEYE



## MARKET AERIAL





### **DEMOGRAPHICS**

RADIUS:

1 MILE

3 MILES

5 MILES

#### **RESIDENTIAL POPULATION**



18,675

104,952

273,932

#### **DAYTIME POPULATION**



11.912

103.690

257.530

#### **AVERAGE HOUSEHOLD INCOME**



\$90,414

\$97,602

\$105,147

#### **NUMBER OF HOUSEHOLDS**



7,152

41.028

108,402

#### **MEDIAN AGE**



38.8

40.7

40.6



**FULL DEMOS REPORT** 

24% **BRIGHT YOUNG PROFESSIONALS** 



These communities are home to young, educated, working professionals. Labor force participation is high, generally whitecollar work. Residents are physically active and up on the latest technology.

> Median Age: 33.0 Median Household Income: \$54.000

22% PARKS AND REC



Many of these families are two-income married couples approaching retirement