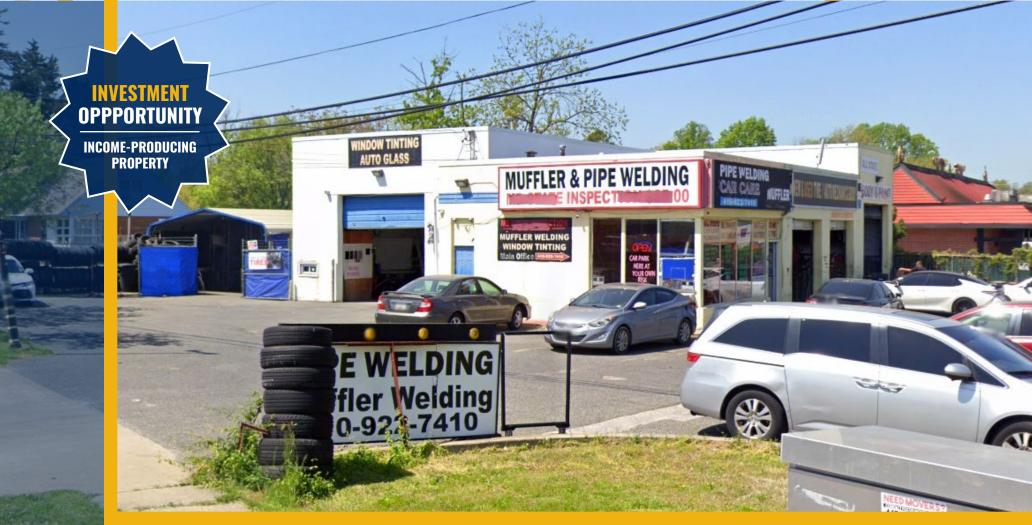

## **AUTO REPAIR SHOP**

8107 LIBERTY ROAD | WINDSOR MILL, MARYLAND 21244

FOR **SALE** 

# **PROPERTY** OVERVIEW

#### **HIGHLIGHTS:**

- Investment opportunity with long-term auto repair shop tenant in place
- Hard corner at a signalized intersection
- Highly visible location on Liberty Road/Route 26 (34,980 cars per day)
- Easy access to I-695 and I-795
- Nearby amenities include Walmart, Food Lion, The Home Depot, Aldi, McDonald's, Taco Bell, Sonic, Checkers, Popeyes and many more!