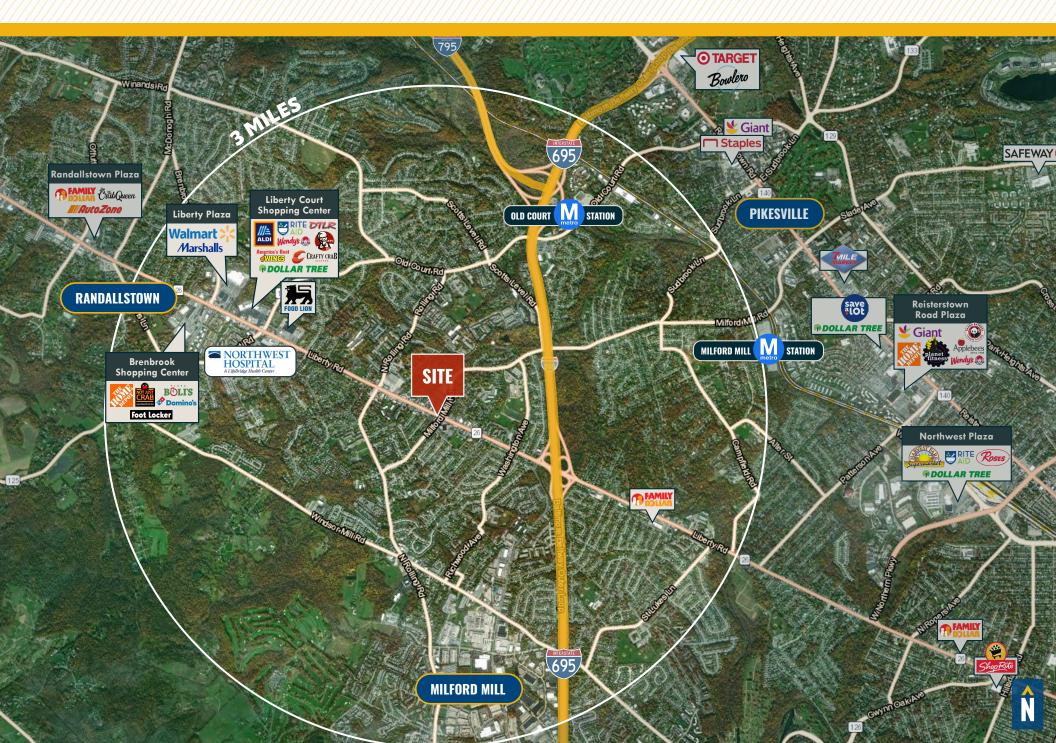

## **AUTO REPAIR SHOP**

8107 LIBERTY ROAD | WINDSOR MILL, MARYLAND 21244

FOR **SALE** 





# **PROPERTY** OVERVIEW

#### **HIGHLIGHTS:**

- Investment opportunity with long-term auto repair shop tenant in place
- Hard corner at a signalized intersection
- Highly visible location on Liberty Road/Route 26 (34,980 cars per day)
- Easy access to I-695 and I-795
- Nearby amenities include Walmart, Food Lion, The Home Depot, Aldi, McDonald's, Taco Bell, Sonic, Checkers, Popeyes and many more!

BUILDING SIZE:

3,262 SF ±

LOT SIZE:

.32 ACRES ±

YEAR BUILT:

1981

DRIVE INS:

4

PARKING:

16 SURFACE SPACES

ZONING:

BL CCC (BUSINESS LOCAL)

SALE PRICE:

\$850,000





# **AERIAL / PARCEL OUTLINE**



# LOCAL BIRDSEYE



## MARKET AERIAL





### **DEMOGRAPHICS**

RADIUS:

1 MILE

3 MILES

5 MILES

#### **RESIDENTIAL POPULATION**



18,675

104,952

273,932

#### **DAYTIME POPULATION**



11.912

103.690

257.530

#### **AVERAGE HOUSEHOLD INCOME**



\$90,414

\$97,602

\$105,147

#### **NUMBER OF HOUSEHOLDS**



7,152

41.028

108,402

#### **MEDIAN AGE**



38.8

40.7

40.6



**FULL DEMOS REPORT** 

24% **BRIGHT YOUNG PROFESSIONALS** 



These communities are home to young, educated, working professionals. Labor force participation is high, generally whitecollar work. Residents are physically active and up on the latest technology.

> Median Age: 33.0 Median Household Income: \$54.000

22% PARKS AND REC



Many of these families are two-income married couples approaching retirement age. They are comfortable in their jobs