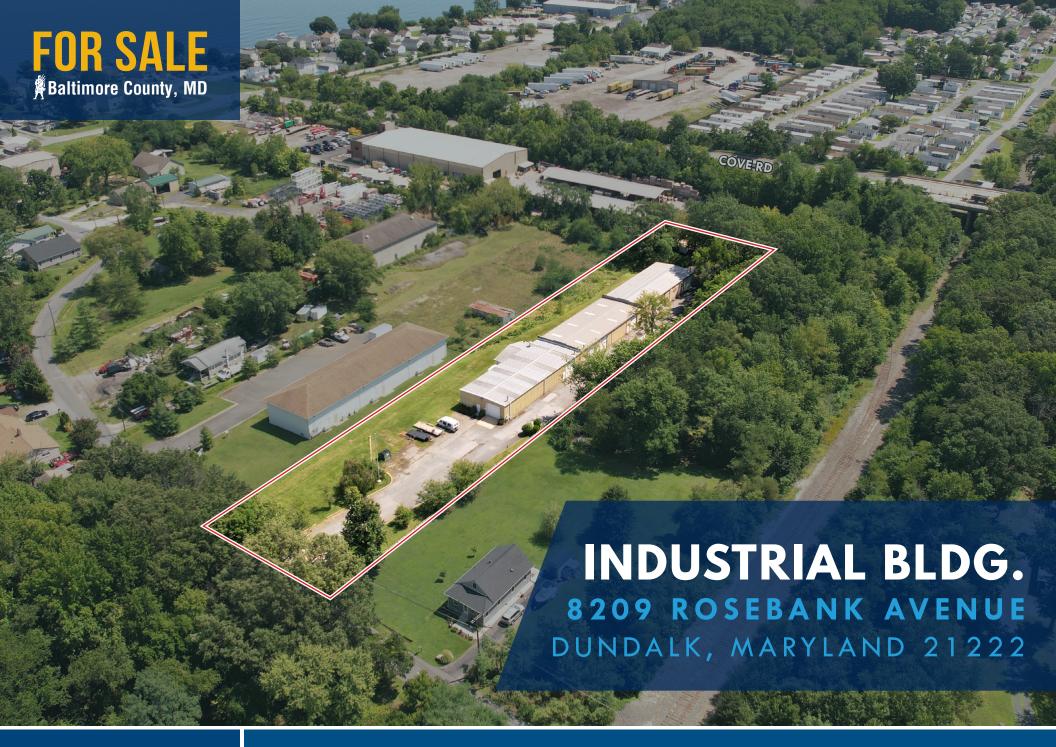

# INDUSTRIAL/WAREHOUSE BUILDING 8209 ROSEBANK AVENUE | DUNDALK, MARYLAND 21222

### LOCATION

8209 ROSEBANK AVENUE | DUNDALK, MARYLAND 21222

**443.573.3203** mcurran@mackenziecommercial.com

443.573.3203
MCURRAN@MACKENZIECOMMERCIAL.COM

410.494.4881

AMEEDER@MACKENZIECOMMERCIAL.COM

MacKenzie Commercial Real Estate Services, LLC • 410-821-8585 • 111 S. Calvert Street | Baltimore, Maryland 21202 • www.MACKENZIECOMMERCIAL.com