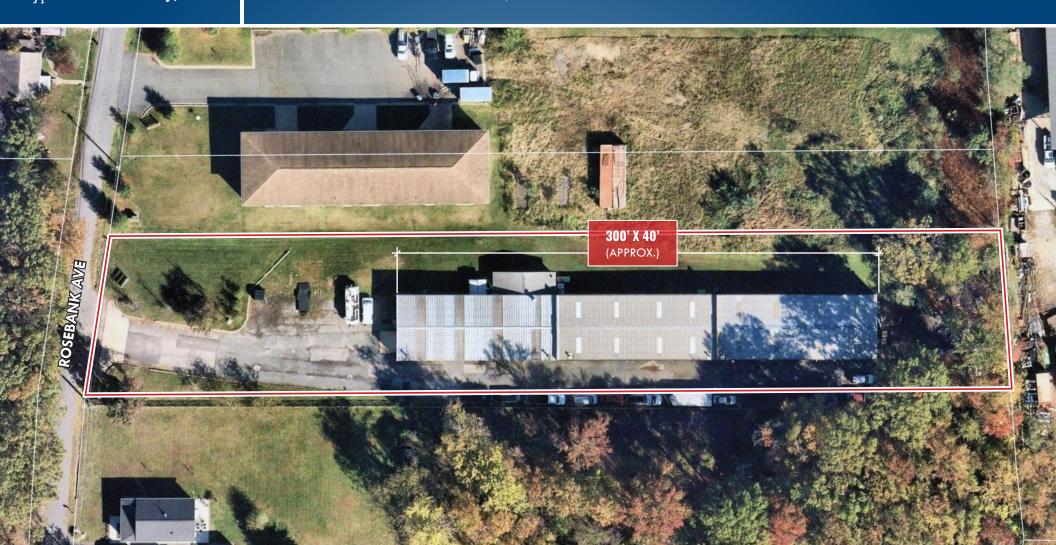

# INDUSTRIAL/WAREHOUSE BUILDING 8209 ROSEBANK AVENUE | DUNDALK, MARYLAND 21222

### **BUILDING SIZE**

12.300 sf ±

### **LOT SIZE**

1.34 Acres ±

### **YEAR BUILT**

1981

### **ZONING**

ML (Manufacturing, Light)

7 Drive In Doors (1 in front, 6 on side)

### **SALE PRICE**

\$1,690,000

### HIGHLIGHTS

- ► 12.300 sf ± warehouse/service building on 1.34 acres ±
- ► Located just off of I-695 (Exit 41) in Dundalk, just south of **Back River**
- ► Easy access to I-695 and North Point Boulevard (Rt. 151)
- ► Close proximity to Sparrows Point/Tradepoint Atlantic and the Port of Baltimore







## BIRDSEYE 8209 ROSEBANK AVENUE | DUNDALK, MARYLAND 21222





### LOCAL BIRDSEYE 8209 ROSEBANK AVENUE | DUNDALK, MARYLAND 21222





### LOCATION

8209 ROSEBANK AVENUE | DUNDALK, MARYLAND 21222





**443.573.3203** mcurran@mackenziecommercial.com



443.573.3203
MCURRAN@MACKENZIECOMMERCIAL.COM

410.494.4881

AMEEDER@MACKENZIECOMMERCIAL.COM

MacKenzie Commercial Real Estate Services, LLC • 410-821-8585 • 111 S. Calvert Street | Baltimore, Maryland 21202 • www.MACKENZIECOMMERCIAL.com