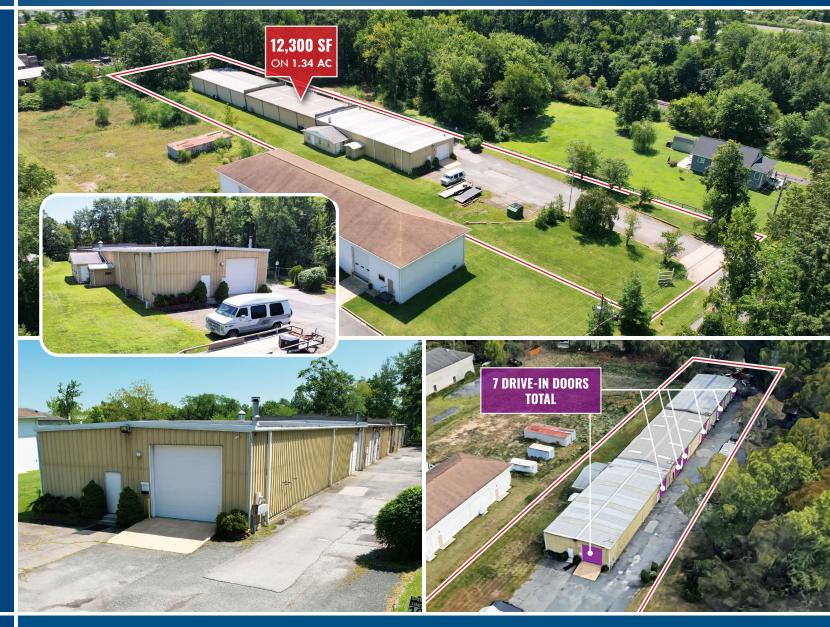

### **BUILDING SIZE**

12.300 sf ±

### **LOT SIZE**

1.34 Acres ±

### **ZONING**

ML (Manufacturing, Light)

7 Drive In Doors (1 in front, 6 on side)

### HIGHLIGHTS

- ► 12.300 sf ± warehouse/service building on 1.34 acres ±
- ► Located just off of I-695 (Exit 41) in Dundalk, just south of **Back River**
- ► Easy access to I-695 and North Point Boulevard (Rt. 151)
- ► Close proximity to Sparrows Point/Tradepoint Atlantic and the Port of Baltimore