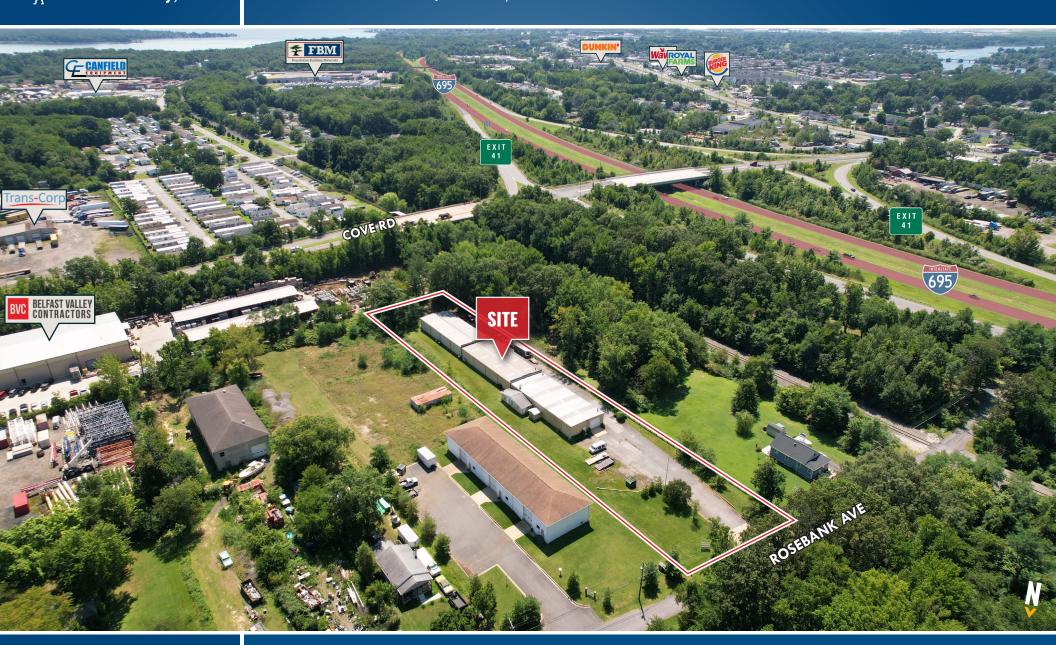

### LOCAL BIRDSEYE 8209 ROSEBANK AVENUE | DUNDALK, MARYLAND 21222

### HIGHLIGHTS

- ► 12.300 sf ± warehouse/service building on 1.34 acres ±
- ► Located just off of I-695 (Exit 41) in Dundalk, just south of **Back River**
- ► Easy access to I-695 and North Point Boulevard (Rt. 151)
- ► Close proximity to Sparrows Point/Tradepoint Atlantic and the Port of Baltimore