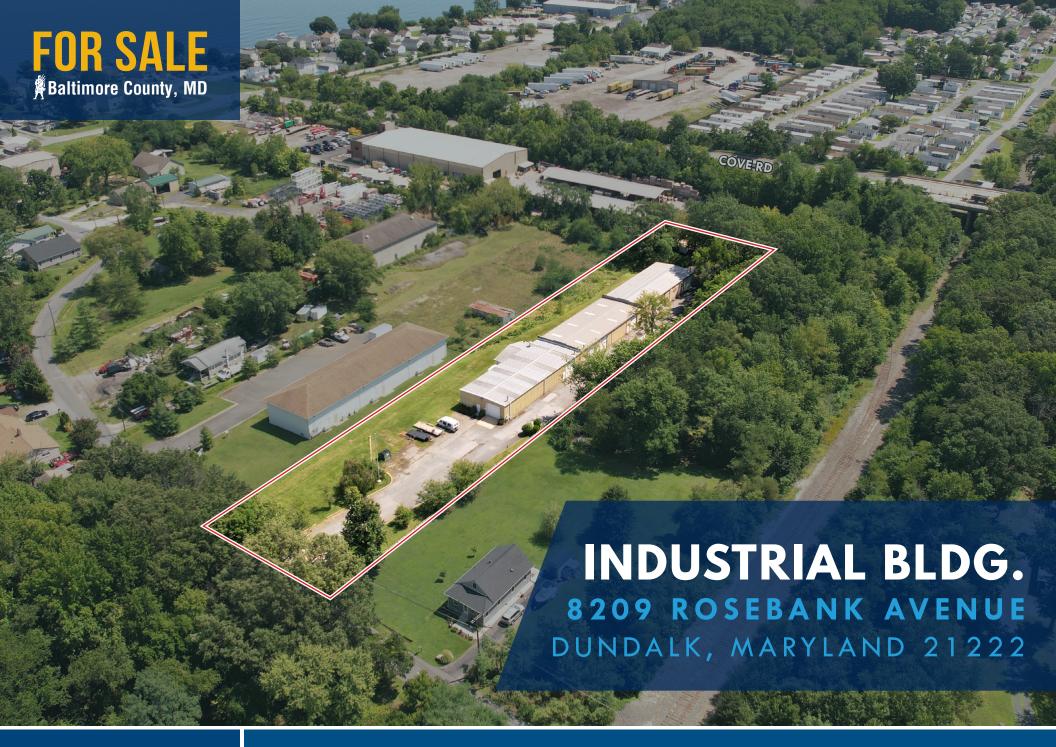

# INDUSTRIAL/WAREHOUSE BUILDING 8209 ROSEBANK AVENUE | DUNDALK, MARYLAND 21222

### LOCATION

8209 ROSEBANK AVENUE | DUNDALK, MARYLAND 21222

443.573.3203
MCURRAN@MACKENZIECOMMERCIAL.COM

410.494.4881

AMEEDER@MACKENZIECOMMERCIAL.COM

MacKenzie Commercial Real Estate Services, LLC • 410-821-8585 • 111 S. Calvert Street | Baltimore, Maryland 21202 • www.MACKENZIECOMMERCIAL.com