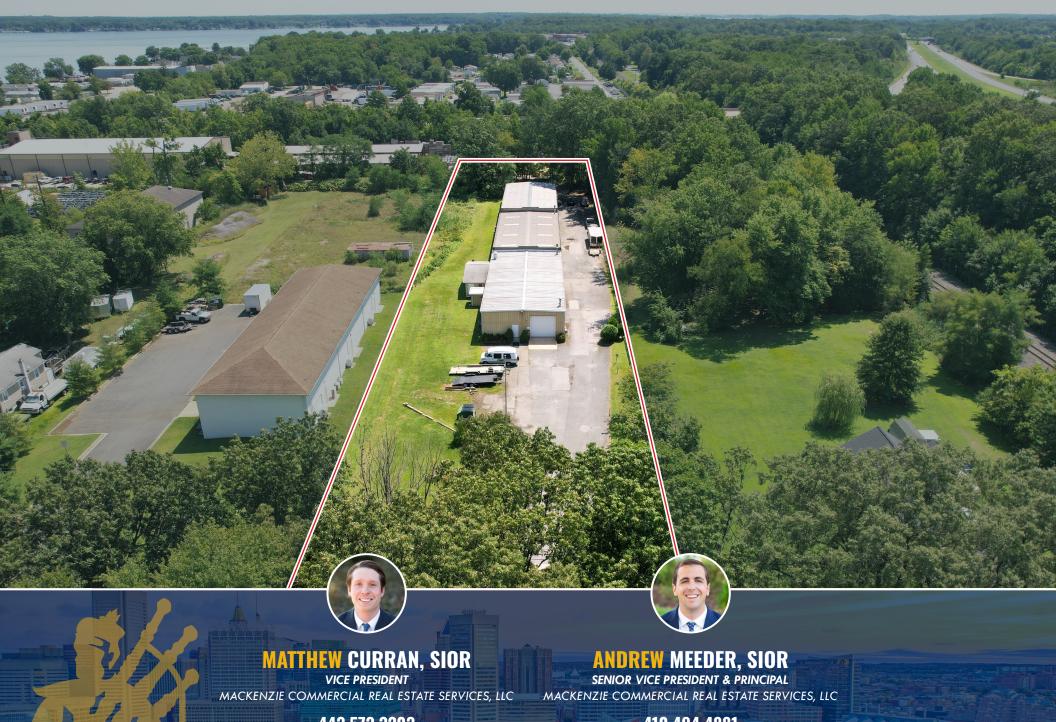

INDUSTRIAL/WAREHOUSE BUILDING 8209 ROSEBANK AVENUE | DUNDALK, MARYLAND 21222

### **BUILDING SIZE**

12.300 sf ±

### **LOT SIZE**

1.34 Acres ±

### **YEAR BUILT**

1981

### **ZONING**

ML (Manufacturing, Light)

7 Drive In Doors (1 in front, 6 on side)

### **SALE PRICE**

\$1,690,000

### HIGHLIGHTS

- ► 12.300 sf ± warehouse/service building on 1.34 acres ±
- ► Located just off of I-695 (Exit 41) in Dundalk, just south of **Back River**
- ► Easy access to I-695 and North Point Boulevard (Rt. 151)
- ► Close proximity to Sparrows Point/Tradepoint Atlantic and the Port of Baltimore







## BIRDSEYE 8209 ROSEBANK AVENUE | DUNDALK, MARYLAND 21222





### LOCAL BIRDSEYE 8209 ROSEBANK AVENUE | DUNDALK, MARYLAND 21222





### LOCATION

8209 ROSEBANK AVENUE | DUNDALK, MARYLAND 21222







443.573.3203
MCURRAN@MACKENZIECOMMERCIAL.COM

410.494.4881

AMEEDER@MACKENZIECOMMERCIAL.COM

MacKenzie Commercial Real Estate Services, LLC • 410-821-8585 • 111 S. Calvert Street | Baltimore, Maryland 21202 • www.MACKENZIECOMMERCIAL.com