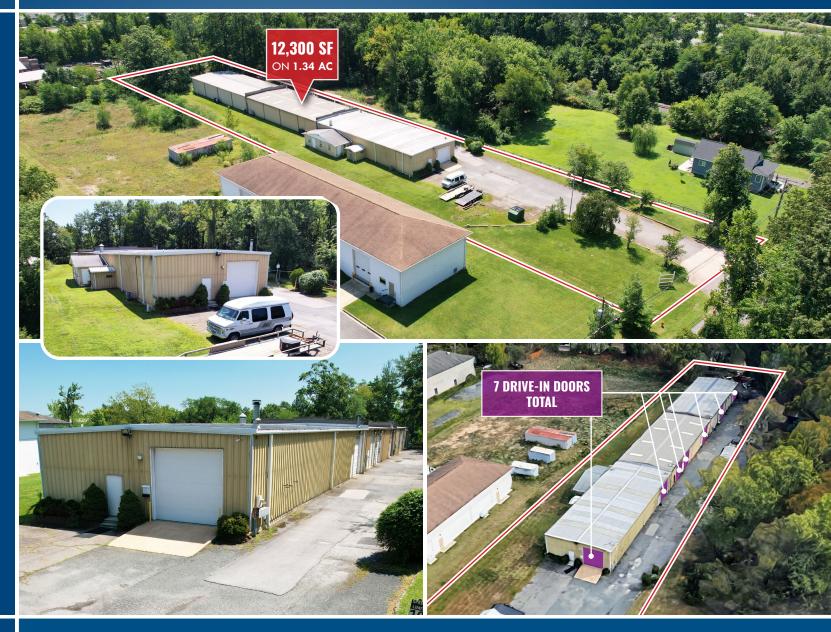

### **BUILDING SIZE**

12.300 sf ±

### **LOT SIZE**

1.34 Acres ±

### **ZONING**

ML (Manufacturing, Light)

7 Drive In Doors (1 in front, 6 on side)

### HIGHLIGHTS

- ► 12.300 sf ± warehouse/service building on 1.34 acres ±
- ► Located just off of I-695 (Exit 41) in Dundalk, just south of **Back River**
- ► Easy access to I-695 and North Point Boulevard (Rt. 151)
- ► Close proximity to Sparrows Point/Tradepoint Atlantic and the Port of Baltimore