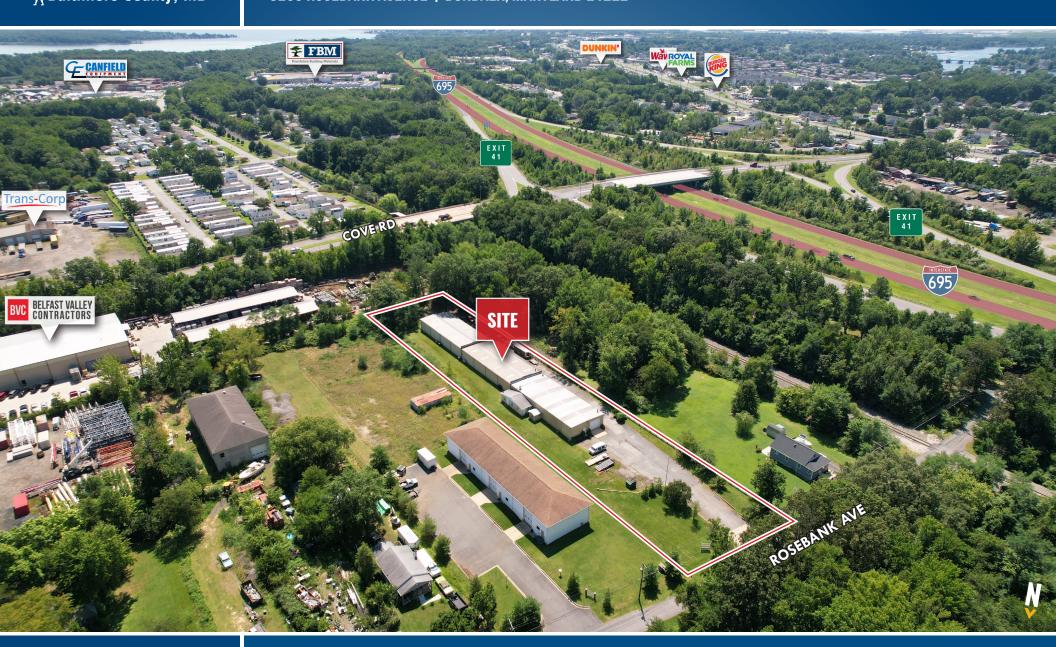

### HIGHLIGHTS

- ► 12.300 sf ± warehouse/service building on 1.34 acres ±
- ► Located just off of I-695 (Exit 41) in Dundalk, just south of **Back River**
- ► Easy access to I-695 and North Point Boulevard (Rt. 151)
- ► Close proximity to Sparrows Point/Tradepoint Atlantic and the Port of Baltimore

### LOCAL BIRDSEYE 8209 ROSEBANK AVENUE | DUNDALK, MARYLAND 21222