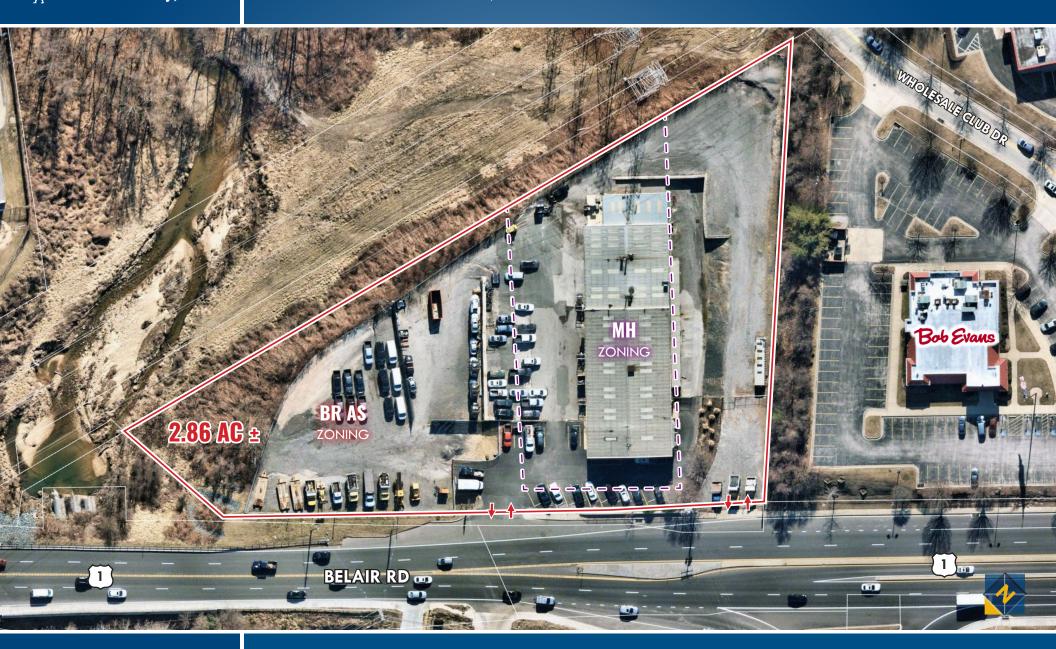

# AERIAL / PARCEL OUTLINE 8225 BELAIR ROAD | NOTTINGHAM, MARYLAND 21236

### **LOT SIZE**

2.86 Acres ±

### ZONING

**BR AS** 

(Business Roadside - Automotive Service)

(Manufacturing, Heavy)

### **HIGHLIGHTS**

- ► Established auto body shop on 2.86 acres ± of land (zoned BR AS and MH)
- ► Over 450 feet ± of frontage on Belair Road (38,000+ cars/day)
- ► Property is served by two (2) curb cuts directly on Belair Rd
- ► Easy access and visibility to and from the Rt. 43 interchange. as well as I-95 and I-695
- ► Nearby retailers include BJ's Wholesale Club, American Freight, Walmart and more!