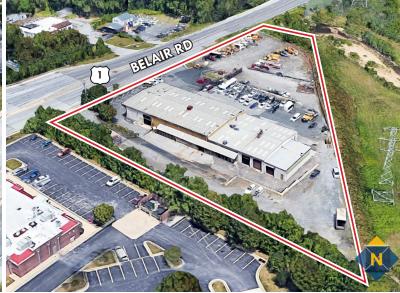

# INDUSTRIAL / AUTO SERVICE BUILDING 8225 BELAIR ROAD | NOTTINGHAM, MARYLAND 21236

### **BUILDING SIZE**

15.000 sf ±

### **LOT SIZE**

2.86 Acres ±

### ZONING

**BR AS** 

(Business Roadside - Automotive Service)

(Manufacturing, Heavy)

### TRAFFIC COUNT

38,271 AADT (Belair Rd/Rt. 1)

### **HIGHLIGHTS**

- ► Established auto body shop on 2.86 acres ± of land (zoned BR AS and MH)
- ► Over 450 feet ± of frontage on Belair Road (38,000+ cars/day)
- ► Property is served by two (2) curb cuts directly on Belair Rd
- ► Easy access and visibility to and from the Rt. 43 interchange. as well as I-95 and I-695
- ► Nearby retailers include BJ's Wholesale Club, American Freight, Walmart and more!











# AERIAL / PARCEL OUTLINE 8225 BELAIR ROAD | NOTTINGHAM, MARYLAND 21236





# BIRDSEYE 8225 BELAIR ROAD | NOTTINGHAM, MARYLAND 21236





### **TRADE AREA**

8225 BELAIR ROAD | NOTTINGHAM, MARYLAND 21236





LOCATION / DEMOGRAPHICS (2021) 8225 BELAIR ROAD | NOTTINGHAM, MARYLAND 21236



RESIDENTIAL **POPULATION** 17,347

120,677 279,924

NUMBER OF HOUSEHOLDS

7,944 50,45 112,204 AVERAGE HH SIZE 2.17 2.40 2.47

MEDIAN AGE 41.3 41.0 39.7

**AVERAGE** HH INCOME

\$84,345

\$91,918

\$88,065

EDUCATION (COLLEGE+)

69.5%

64.6% 61.4%

(AGE 16+ IN LABOR FORCE) 95.4%

93.7%

**EMPLOYMENT** 

95.3% 109,625

246,705

DAYTIME

POPULATION

16,662

LEARN MORE

These communities are home to young, educated, working professionals. Labor force participation is high, generally whitecollar work. Resi