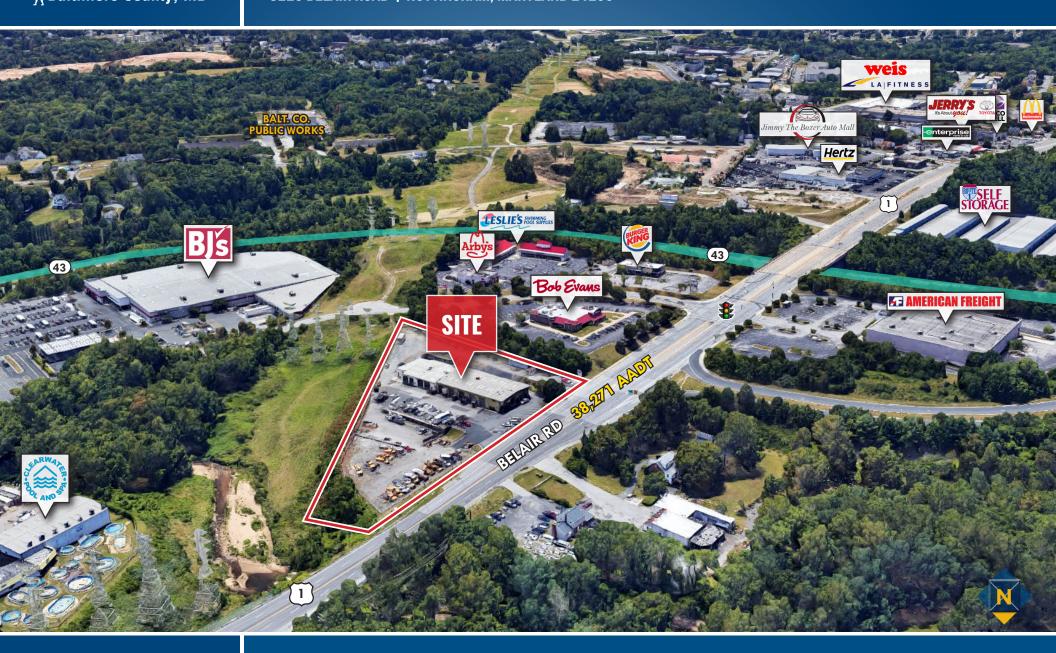

# BIRDSEYE 8225 BELAIR ROAD | NOTTINGHAM, MARYLAND 21236

### **HIGHLIGHTS**

- ► Established auto body shop on 2.86 acres ± of land (zoned BR AS and MH)
- ► Over 450 feet ± of frontage on Belair Road (38,000+ cars/day)
- ► Property is served by two (2) curb cuts directly on Belair Rd
- ► Easy access and visibility to and from the Rt. 43 interchange. as well as I-95 and I-695
- ► Nearby retailers include BJ's Wholesale Club, American Freight, Walmart and more!

### TRAFFIC COUNT

38,271 AADT (Belair Rd/Rt. 1)