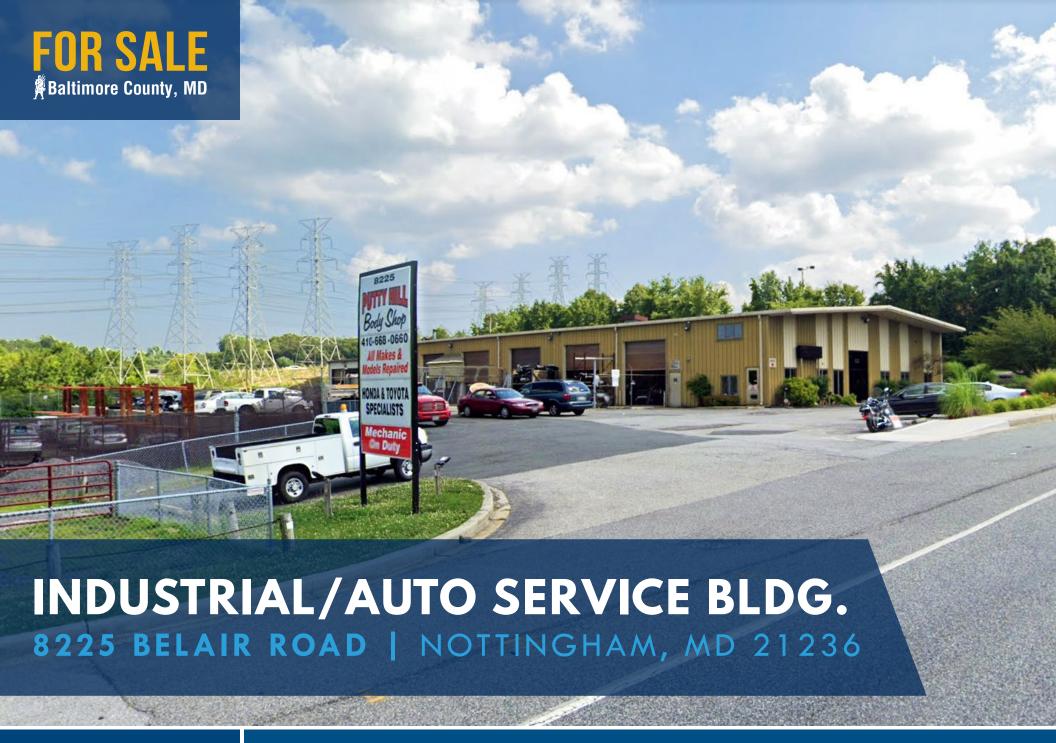

# INDUSTRIAL / AUTO SERVICE BUILDING 8225 BELAIR ROAD | NOTTINGHAM, MARYLAND 21236

### **HIGHLIGHTS**

- ► Established auto body shop on 2.86 acres ± of land (zoned BR AS and MH)
- ► Over 450 feet ± of frontage on Belair Road (38,000+ cars/day)
- ► Property is served by two (2) curb cuts directly on Belair Rd
- ► Easy access and visibility to and from the Rt. 43 interchange. as well as I-95 and I-695
- ► Nearby retailers include BJ's Wholesale Club, American Freight, Walmart and more!