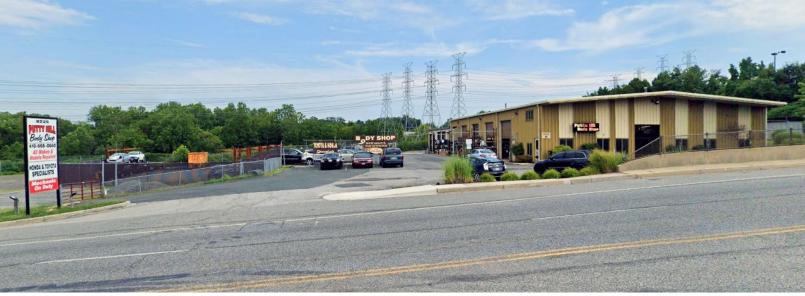

### **HIGHLIGHTS**

- ► Established auto body shop on 2.86 acres ± of land (zoned BR AS and MH)
- ► Over 450 feet ± of frontage on Belair Road (38,000+ cars/day)
- ► Property is served by two (2) curb cuts directly on Belair Rd
- ► Easy access and visibility to and from the Rt. 43 interchange. as well as I-95 and I-695
- ► Nearby retailers include BJ's Wholesale Club, American Freight, Walmart and more!