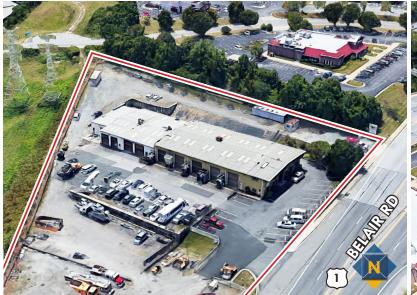

# INDUSTRIAL / AUTO SERVICE BUILDING 8225 BELAIR ROAD | NOTTINGHAM, MARYLAND 21236

### **BUILDING SIZE**

15.000 sf ±

### **LOT SIZE**

2.86 Acres ±

### ZONING

**BR AS** 

(Business Roadside - Automotive Service)

(Manufacturing, Heavy)

### TRAFFIC COUNT

38,271 AADT (Belair Rd/Rt. 1)

### **HIGHLIGHTS**

- ► Established auto body shop on 2.86 acres ± of land (zoned BR AS and MH)
- ► Over 450 feet ± of frontage on Belair Road (38,000+ cars/day)
- ► Property is served by two (2) curb cuts directly on Belair Rd
- ► Easy access and visibility to and from the Rt. 43 interchange. as well as I-95 and I-695
- ► Nearby retailers include BJ's Wholesale Club, American Freight, Walmart and more!











# AERIAL / PARCEL OUTLINE 8225 BELAIR ROAD | NOTTINGHAM, MARYLAND 21236





# BIRDSEYE 8225 BELAIR ROAD | NOTTINGHAM, MARYLAND 21236





### **TRADE AREA**

8225 BELAIR ROAD | NOTTINGHAM, MARYLAND 21236





LOCATION / DEMOGRAPHICS (2021) 8225 BELAIR ROAD | NOTTINGHAM, MARYLAND 21236



RESIDENTIAL **POPULATION** 17,347

120,677 279,924

NUMBER OF HOUSEHOLDS

7,944 50,45 112,204 AVERAGE HH SIZE 2.17 2.40 2.47

MEDIAN AGE 41.3 41.0 39.7

**AVERAGE** HH INCOME

\$84,345

\$91,918

\$88,065

EDUCATION (COLLEGE+)

69.5%

64.6% 61.4%

(AGE 16+ IN LABOR FORCE) 95.4%

93.7%

**EMPLOYMENT** 

95.3% 109,625

246,705

DAYTIME

POPULATION

16,662

LEARN MORE

These communities are home to young, educated, working professionals. Labor force participation is high, generally whitecollar work. Re