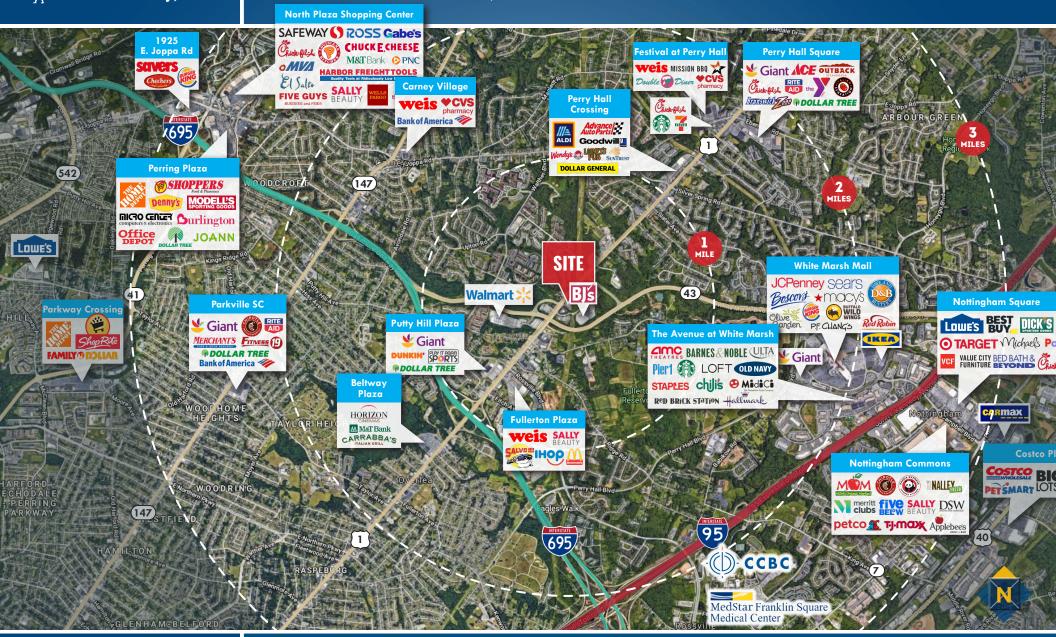

### **TRADE AREA**

8225 BELAIR ROAD | NOTTINGHAM, MARYLAND 21236

LOCATION / DEMOGRAPHICS (2021) 8225 BELAIR ROAD | NOTTINGHAM, MARYLAND 21236

RESIDENTIAL **POPULATION** 17,347

120,677 279,924

NUMBER OF HOUSEHOLDS

### **HIGHLIGHTS**

- ► Established auto body shop on 2.86 acres ± of land (zoned BR AS and MH)
- ► Over 450 feet ± of frontage on Belair Road (38,000+ cars/day)
- ► Property is served by two (2) curb cuts directly on Belair Rd
- ► Easy access and visibility to and from the Rt. 43 interchange. as well as I-95 and I-695
- ► Nearby retailers include BJ's Wholesale Club, American Freight, Walmart and more!