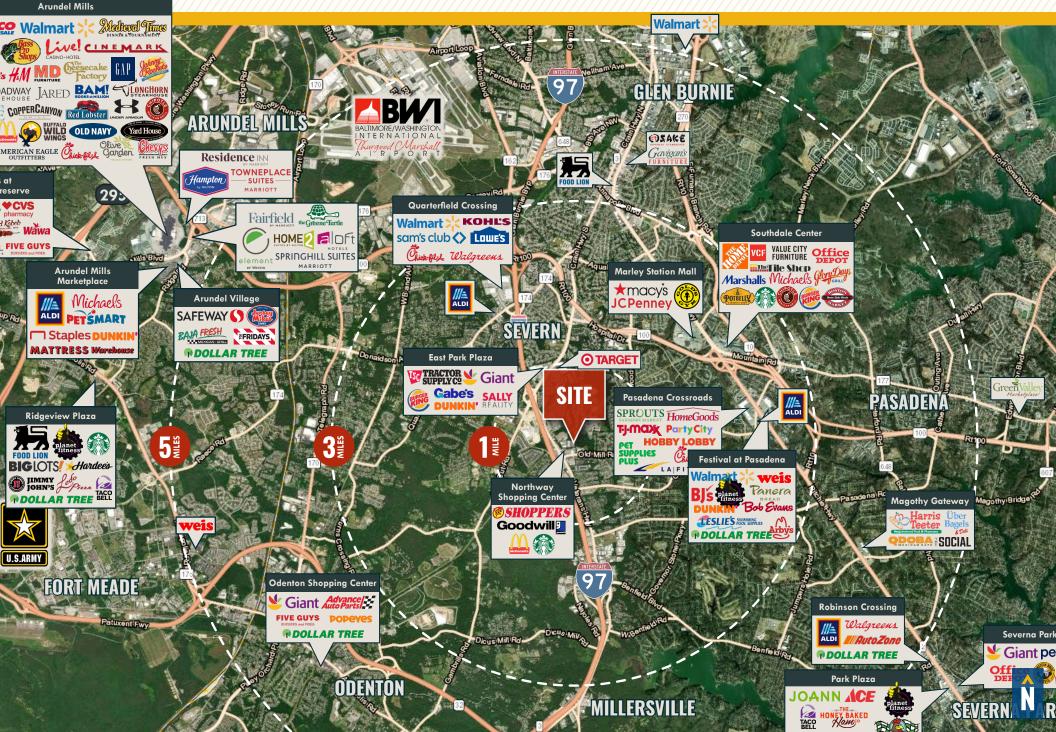

split)
- Convenient location with good access to Veterans Highway, I-97 and Crain Highway South
- Beautiful private office build out with reception area, work space with upgraded work stations, generous offices, conference room, kitchen and 2 bathrooms
- End unit provides for generous window line, providing an abundance of natural light
- Plentiful surface parking adjacent to space
- Short drive to BWI Airport
- Recently reduced sale price!

| SUITE/UNIT: | 400: 4,917 SF ±                  |
|-------------|----------------------------------|
| ZONING:     | C4 (HIGHWAY COMMERCIAL DISTRICT) |
| Reduced!!   |                                  |
| SALE PRICE: | _\$1,290,000 \$990,000           |







# FLOOR PLAN / SUITE SPECS



# ADDITIONAL **PHOTOS**

















### **TRADE** AREA



# FOR MORE INFO **CONTACT:**









VISIT PROPERTY PAGE FOR MORE INFORMATION.

No warranty or representation, expressed or implied, is made as to the accuracy of the information contained herein, and same is submitted subject to errors, omissions, change of price, rental or other conditions, withdrawal without notice, and to any specific listing conditions imposed by our principals.