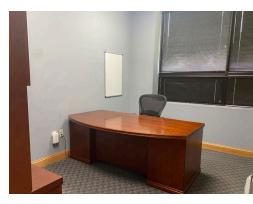

#### **HIGHLIGHTS**:

- + 4,917 SF  $\pm$  flex/warehouse suite available
- Situated within Cloverleaf Business Park
- Red brick end unit with flex & warehouse space improved with above standard office build out (60/40 office warehouse split)
- Convenient location with good access to Veterans Highway, I-97 and Crain Highway South
- Beautiful private office build out with reception area, work space with upgraded work stations, generous offices, conference room, kitchen and 2 bathrooms
- End unit provides for generous window line, providing an abundance of natural light
- Plentiful surface parking adjacent to space
- Short drive to BWI Airport
- Recently reduced sale price!

# ADDITIONAL **PHOTOS**