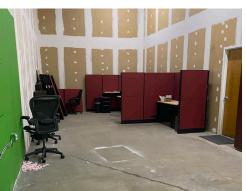

# ADDITIONAL **PHOTOS**

#### **HIGHLIGHTS**:

- + 4,917 SF  $\pm$  flex/warehouse suite available
- Situated within Cloverleaf Business Park
- Red brick end unit with flex & warehouse space improved with above standard office build out (60/40 office warehouse split)
- Convenient location with good access to Veterans Highway, I-97 and Crain Highway South
- Beautiful private office build out with reception area, work space with upgraded work stations, generous offices, conference room, kitchen and 2 bathrooms
- End unit provides for generous window line, providing an abundance of natural light
- Plentiful surface parking adjacent to space
- Short drive to BWI Airport
- Recently reduced sale price!