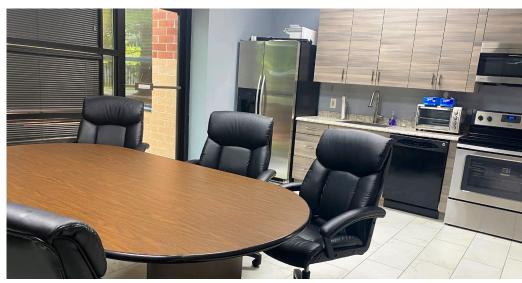

#### **HIGHLIGHTS**:

- + 4,917 SF  $\pm$  flex/warehouse suite available
- Situated within Cloverleaf Business Park
- Red brick end unit with flex & warehouse space improved with above standard office build out (60/40 office warehouse split)
- Convenient location with good access to Veterans Highway, I-97 and Crain Highway South
- Beautiful private office build out with reception area, work space with upgraded work stations, generous offices, conference room, kitchen and 2 bathrooms
- End unit provides for generous window line, providing an abundance of natural light
- Plentiful surface parking adjacent to space
- Short drive to BWI Airport
- Recently reduced sale price!

# ADDITIONAL **PHOTOS**