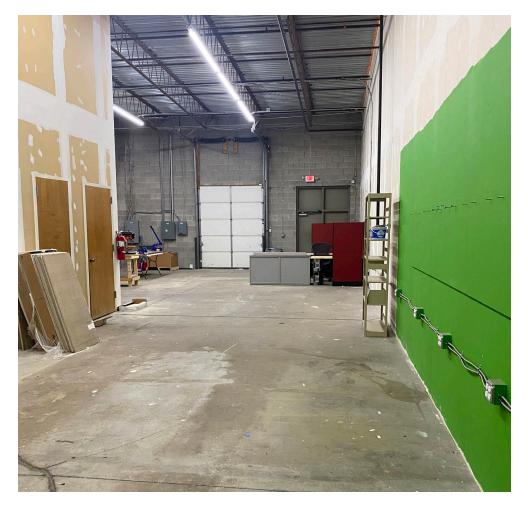

#### **HIGHLIGHTS**:

- + 4,917 SF  $\pm$  flex/warehouse suite available
- Situated within Cloverleaf Business Park
- Red brick end unit with flex & warehouse space improved with above standard office build out (60/40 office warehouse split)
- Convenient location with good access to Veterans Highway, I-97 and Crain Highway South
- Beautiful private office build out with reception area, work space with upgraded work stations, generous offices, conference room, kitchen and 2 bathrooms
- End unit provides for generous window line, providing an abundance of natural light
- Plentiful surface parking adjacent to space
- Short drive to BWI Airport
- Recently reduced sale price!

# ADDITIONAL **PHOTOS**