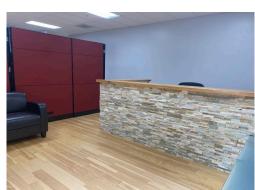

#### **HIGHLIGHTS**:

- + 4,917 SF  $\pm$  flex/warehouse suite available
- Situated within Cloverleaf Business Park
- Red brick end unit with flex & warehouse space improved with above standard office build out (60/40 office warehouse split)
- Convenient location with good access to Veterans Highway, I-97 and Crain Highway South
- Beautiful private office build out with reception area, work space with upgraded work stations, generous offices, conference room, kitchen and 2 bathrooms
- End unit provides for generous window line, providing an abundance of natural light
- Plentiful surface parking adjacent to space
- Short drive to BWI Airport
- Recently reduced sale price!

# ADDITIONAL **PHOTOS**