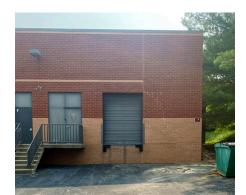

#### **PROPERTY** OVERVIEW

#### **HIGHLIGHTS**:

- + 4,917 SF  $\pm$  flex/warehouse suite available
- Situated within Cloverleaf Business Park
- Red brick end unit with flex & warehouse space improved with above standard office build out (60/40 office warehouse split)
- Convenient location with good access to Veterans Highway, I-97 and Crain Highway South
- Beautiful private office build out with reception area, work space with upgraded work stations, generous offices, conference room, kitchen and 2 bathrooms
- End unit provides for generous window line, providing an abundance of natural light
- Plentiful surface parking adjacent to space
- Short drive to BWI Airport
- Recently reduced sale price!