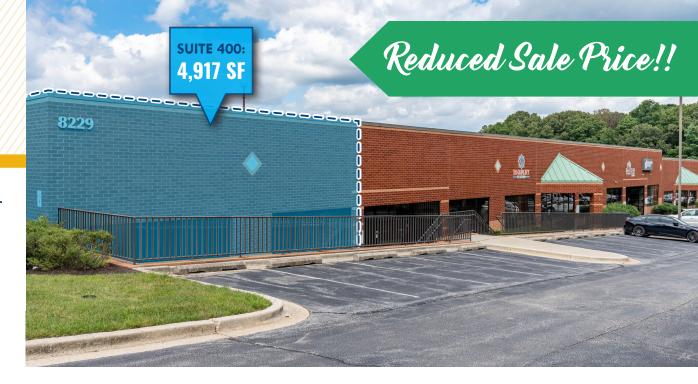

#### **PROPERTY** OVERVIEW

#### **HIGHLIGHTS**:

- + 4,917 SF  $\pm$  flex/warehouse suite available
- Situated within Cloverleaf Business Park
- Red brick end unit with flex & warehouse space improved with above standard office build out (60/40 office warehouse split)
- Convenient location with good access to Veterans Highway, I-97 and Crain Highway South
- Beautiful private office build out with reception area, work space with upgraded work stations, generous offices, conference room, kitchen and 2 bathrooms
- End unit provides for generous window line, providing an abundance of natural light
- Plentiful surface parking adjacent to space
- Short drive to BWI Airport
- Recently reduced sale price!

| SUITE/UNIT: | 400: 4,917 SF ±                  |
|-------------|----------------------------------|
| ZONING:     | C4 (HIGHWAY COMMERCIAL DISTRICT) |
| Reduced!!   |                                  |
| SALE PRICE: | _\$1,290,000 \$990,000           |