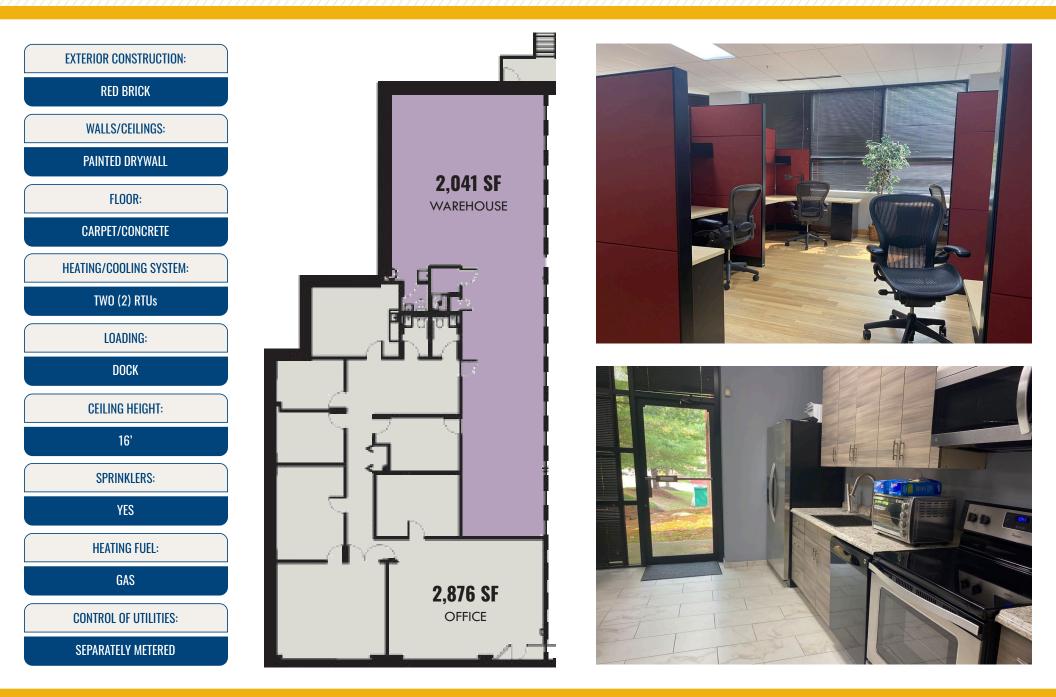

ed with above standard office build out (60/40 office warehouse split)
- Convenient location with good access to Veterans Highway, I-97 and Crain Highway South
- Beautiful private office build out with reception area, work space with upgraded work stations, generous offices, conference room, kitchen and 2 bathrooms
- End unit provides for generous window line, providing an abundance of natural light
- Plentiful surface parking adjacent to space
- Short drive to BWI Airport
- Recently reduced sale price!

| SUITE/UNIT: | 400: 4,917 SF ±                  |
|-------------|----------------------------------|
| ZONING:     | C4 (HIGHWAY COMMERCIAL DISTRICT) |
| Reduced!!   |                                  |
| SALE PRICE: | _\$1,290,000 \$990,000           |







# FLOOR PLAN / SUITE SPECS



# ADDITIONAL **PHOTOS**

















### **TRADE** AREA



# FOR MORE INFO **CONTACT:**









VISIT PROPERTY PAGE FOR MORE INFORMATION.

No warranty or representation, expressed or implied, is made as to the accuracy of the information contained herein, and same is submitted subject to errors, omissions, change of price, rental or other conditions, withdrawal without notice, and to any specific listing conditions imposed by our principals.