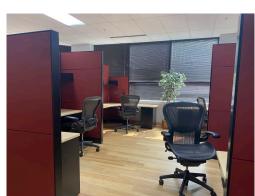

# ADDITIONAL **PHOTOS**

#### **HIGHLIGHTS**:

- + 4,917 SF  $\pm$  flex/warehouse suite available
- Situated within Cloverleaf Business Park
- Red brick end unit with flex & warehouse space improved with above standard office build out (60/40 office warehouse split)
- Convenient location with good access to Veterans Highway, I-97 and Crain Highway South
- Beautiful private office build out with reception area, work space with upgraded work stations, generous offices, conference room, kitchen and 2 bathrooms
- End unit provides for generous window line, providing an abundance of natural light
- Plentiful surface parking adjacent to space
- Short drive to BWI Airport
- Recently reduced sale price!