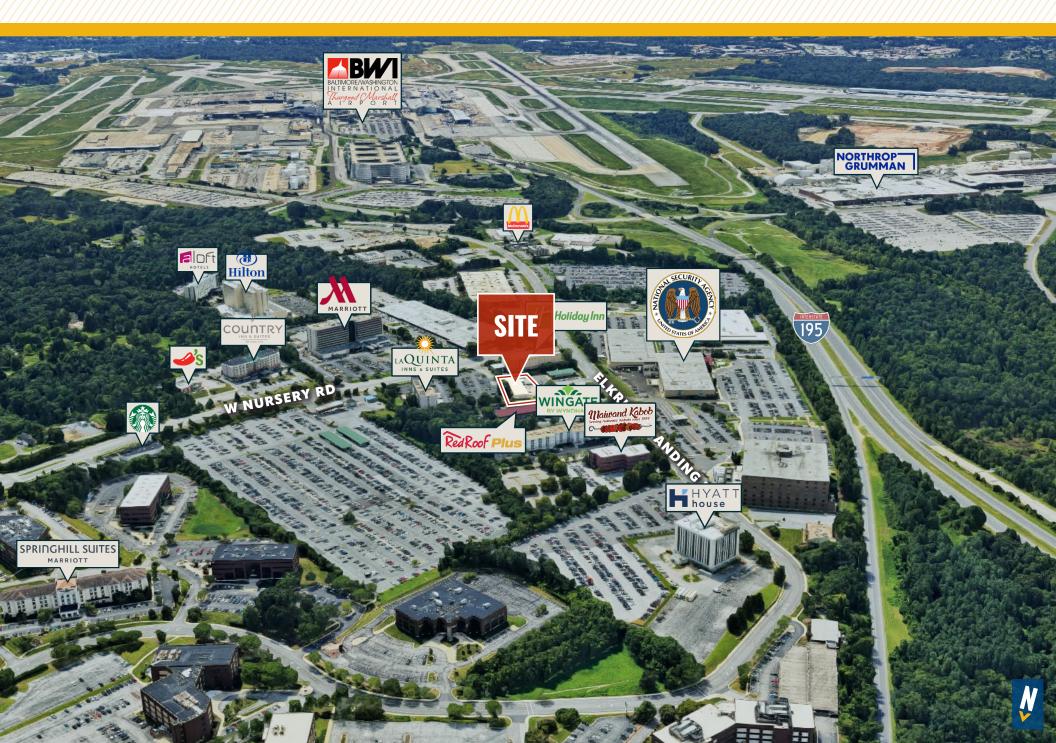

### LOCAL BIRDSEYE

### TRADE AREA

#### **DRIVING DISTANCE TO:**

1.3 MILES **2 MIN. DRIVE** 

2.3 MILES **3 MIN. DRIVE** 

2.6 MILES
4 MIN. DRIVE

0.8 MILES **2 min. Drive** 

7.3 MILES

9 MIN. DRIVE
(FAIRFIELD
MARINE TERMINAL)

**BALTIMORE, MD** 

8.7 MILES **15 MIN.** 

**WASHINGTON, DC** 

32.4 MILES **45 MIN.** 

PHILADELPHIA, PA

109.0 MILES **1 HR. 40 MIN.** 

RICHMOND, VA

142.0 MILES **2 HRS. 12 MIN.** 