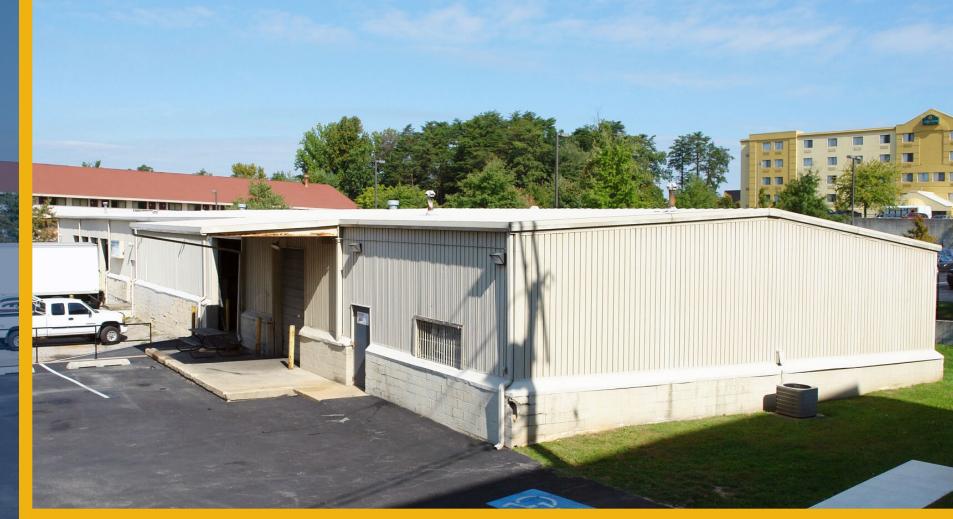

### INDUSTRIAL BUILDING

823 ELKRIDGE LANDING ROAD | LINTHICUM HEIGHTS, MARYLAND 21090

# **PROPERTY** OVERVIEW

#### **HIGHLIGHTS:**

- Clear span building
- Easy access to I-295, I-695, I-895, I-95 and I-97
- Immediately adjacent to BWI Airport
- Close proximity to the Port of Baltimore
- Public water and sewer

| AVAILABLE:    | 8,950 SF ±                                                    |
|---------------|---------------------------------------------------------------|
| LOT SIZE:     | 0.88 ACRES ±                                                  |
| CLEAR HEIGHT: | 1 <i>4</i> ' ±                                                |
| DOCKS:        | 4 (8' W x 10' H)                                              |
| DRIVE-INS:    | 2<br>(8' W x 12' H, AT GRADE DOOR)<br>(10' W x 12' H, RAMPED) |
| ZONING:       | W1 (INDUSTRIAL PARK)                                          |