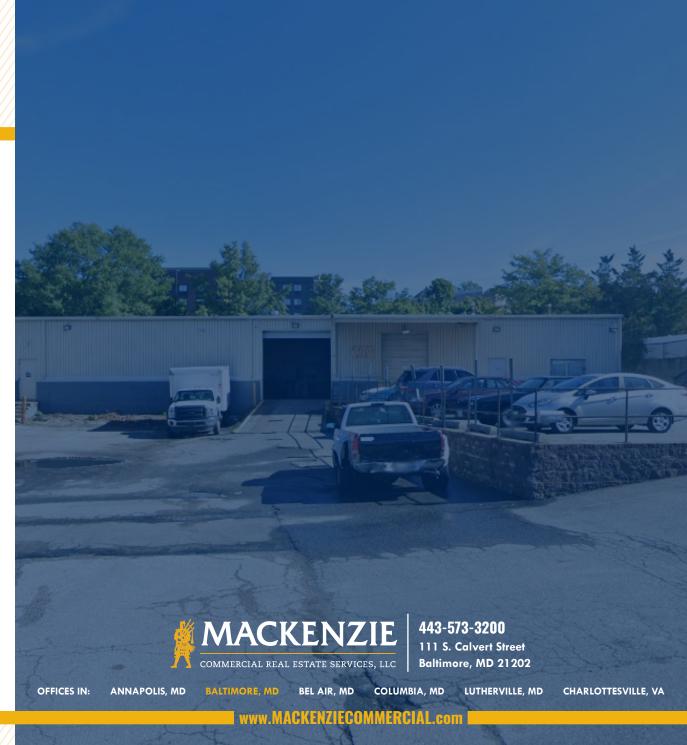

### INDUSTRIAL BUILDING

823 ELKRIDGE LANDING ROAD | LINTHICUM HEIGHTS, MARYLAND 21090

#### **HIGHLIGHTS:**

- Clear span building
- Easy access to I-295, I-695, I-895, I-95 and I-97
- Immediately adjacent to BWI Airport
- Close proximity to the Port of Baltimore
- Public water and sewer

| AVAILABLE:    | 8,950 SF ±                                                    |
|---------------|---------------------------------------------------------------|
| LOT SIZE:     | 0.88 ACRES ±                                                  |
| CLEAR HEIGHT: | 1 <i>4</i> ' ±                                                |
| DOCKS:        | 4 (8' W x 10' H)                                              |
| DRIVE-INS:    | 2<br>(8' W x 12' H, AT GRADE DOOR)<br>(10' W x 12' H, RAMPED) |
| ZONING:       | W1 (INDUSTRIAL PARK)                                          |