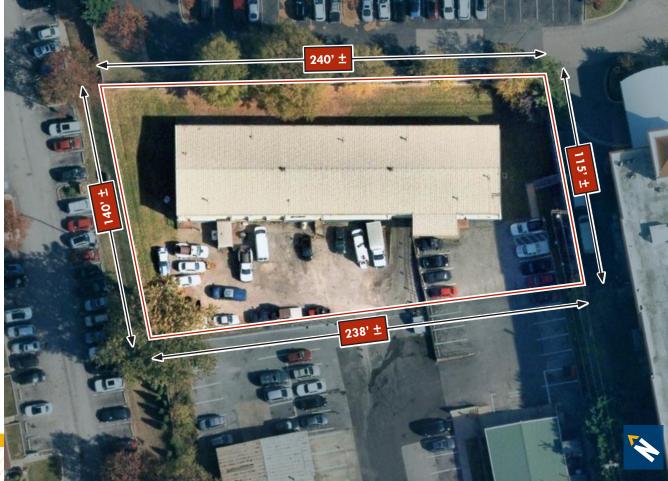

#### **HIGHLIGHTS:**

- Clear span building
- Easy access to I-295, I-695, I-895, I-95 and I-97
- Immediately adjacent to BWI Airport
- Close proximity to the Port of Baltimore
- Public water and sewer

| AVAILABLE:    | 8,950 SF ±                                                    |
|---------------|---------------------------------------------------------------|
| LOT SIZE:     | 0.88 ACRES ±                                                  |
| CLEAR HEIGHT: | 1 <i>4</i> ' ±                                                |
| DOCKS:        | 4 (8' W x 10' H)                                              |
| DRIVE-INS:    | 2<br>(8' W x 12' H, AT GRADE DOOR)<br>(10' W x 12' H, RAMPED) |
| ZONING:       | W1 (INDUSTRIAL PARK)                                          |