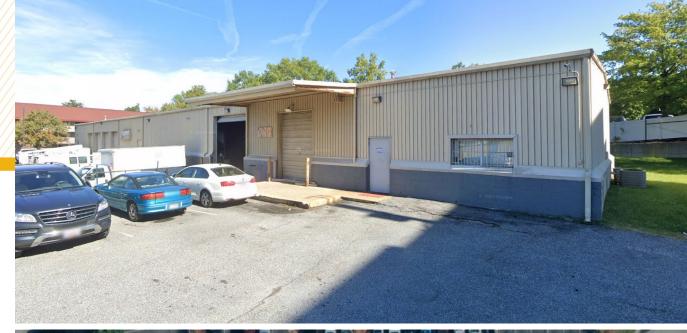

# **PROPERTY** OVERVIEW

#### **HIGHLIGHTS:**

- Clear span building
- Easy access to I-295, I-695, I-895, I-95 and I-97
- Immediately adjacent to BWI Airport
- Close proximity to the Port of Baltimore
- Public water and sewer

| AVAILABLE:    | 8,950 SF ±                                                    |
|---------------|---------------------------------------------------------------|
| LOT SIZE:     | 0.88 ACRES ±                                                  |
| CLEAR HEIGHT: | 1 <i>4</i> ' ±                                                |
| DOCKS:        | 4 (8' W x 10' H)                                              |
| DRIVE-INS:    | 2<br>(8' W x 12' H, AT GRADE DOOR)<br>(10' W x 12' H, RAMPED) |
| ZONING:       | W1 (INDUSTRIAL PARK)                                          |