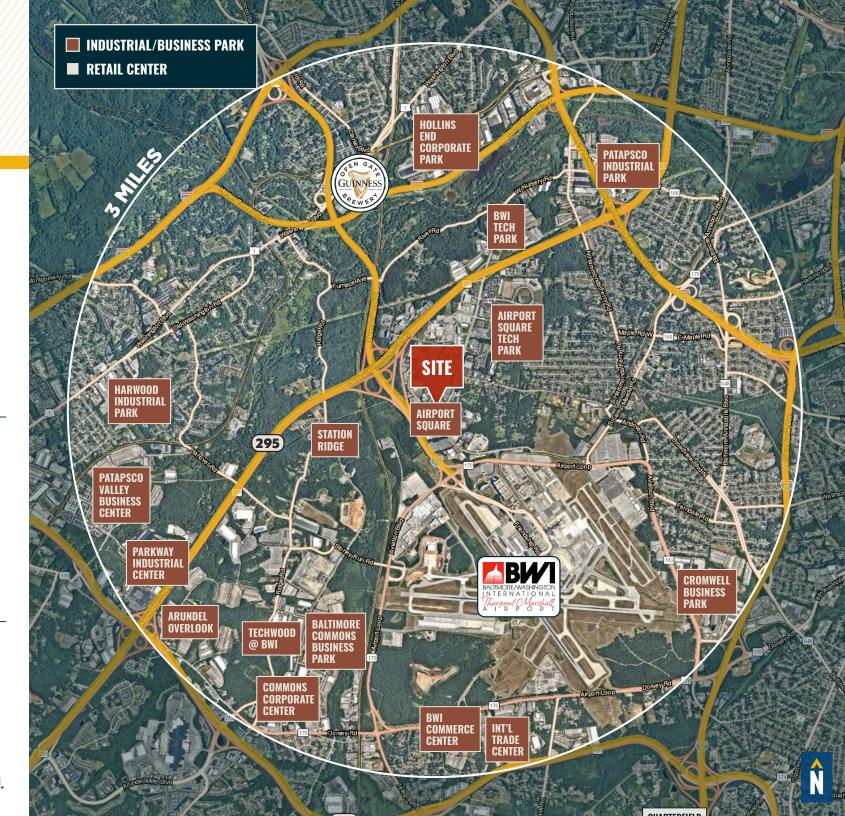

### TRADE AREA

#### **DRIVING DISTANCE TO:**

1.3 MILES **2 MIN. DRIVE** 

2.3 MILES **3 MIN. DRIVE** 

2.6 MILES
4 MIN. DRIVE

0.8 MILES **2 min. Drive** 

7.3 MILES

9 MIN. DRIVE
(FAIRFIELD
MARINE TERMINAL)

**BALTIMORE, MD** 

8.7 MILES **15 MIN.** 

**WASHINGTON, DC** 

32.4 MILES **45 MIN.** 

PHILADELPHIA, PA

109.0 MILES **1 HR. 40 MIN.** 

RICHMOND, VA

142.0 MILES **2 HRS. 12 MIN.** 