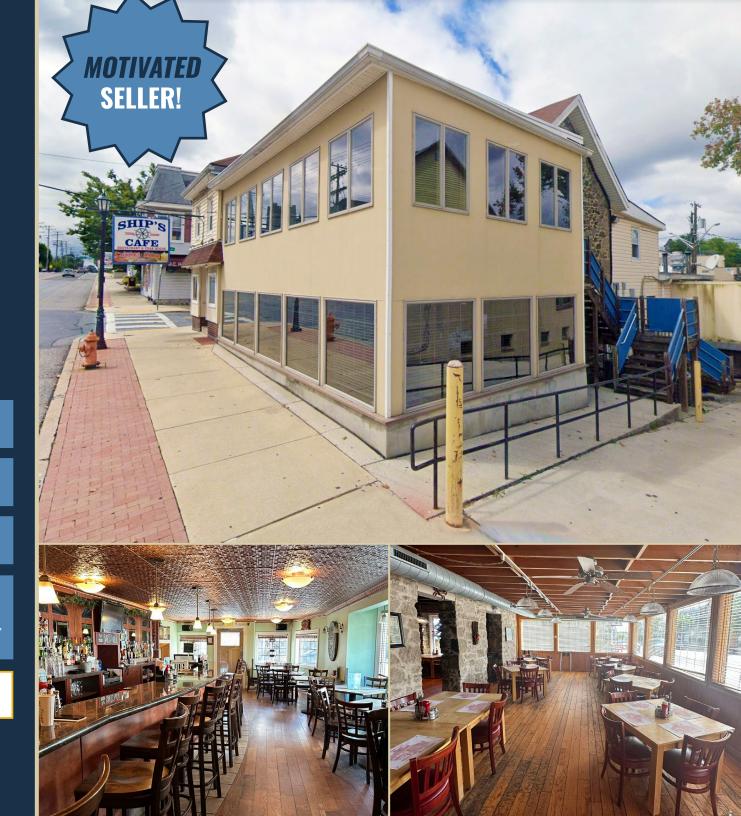

### HIGHLIGHTS

- » Iconic Restaurant, Bar & Crab House sold Turn-Key with all furniture, fixtures and equipment included
- » 2-story, 5,740 square foot ± freestanding restaurant building with historic features, including hardwood floors and exposed stone throughout
- » Class "D" Tavern Liquor License permitting on- and off-premises sales
- » Located in the heart of Historic Downtown Catonsville with 75 feet ± of frontage along Frederick Road (MD Route 144)