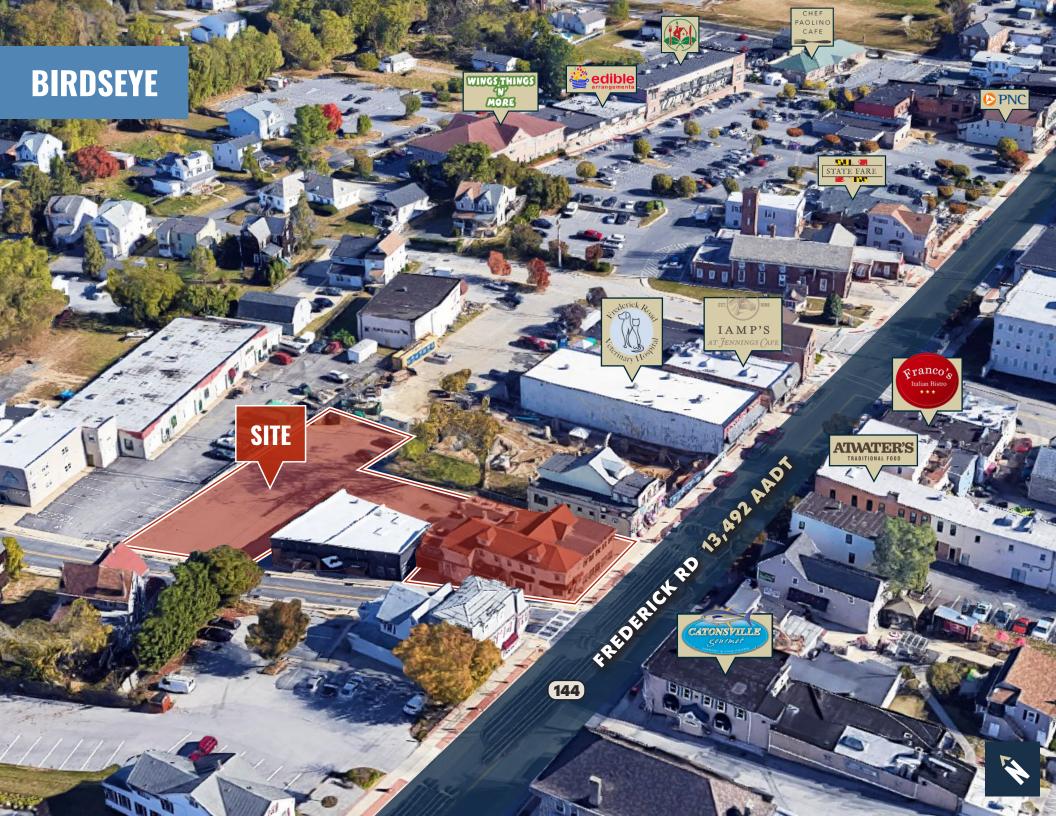

# FRESTANDING RESTAURANT

826-828 FREDERICK ROAD CATONSVILLE, MD 21228

### HIGHLIGHTS

- » Iconic Restaurant, Bar & Crab House sold Turn-Key with all furniture, fixtures and equipment included
- » 2-story, 5,740 square foot ± freestanding restaurant building with historic features, including hardwood floors and exposed stone throughout
- » Class "D" Tavern Liquor License permitting on- and off-premises sales
- » Located in the heart of Historic Downtown Catonsville with 75 feet ± of frontage along Frederick Road (MD Route 144)

**BUILDING SIZE:** 

5,740 SF ± ABOVE GRADE

**SITE SIZE:** 

.47 ACRES ± 3 PARCELS

**PARKING:** 

REAR PARKING LOT 32 DEDICATED SPACES

**ZONING:** 

BL CCC
BUSINESS LOCAL
COMMERCIAL, COMMUNITY
CORE DISTRIUCT