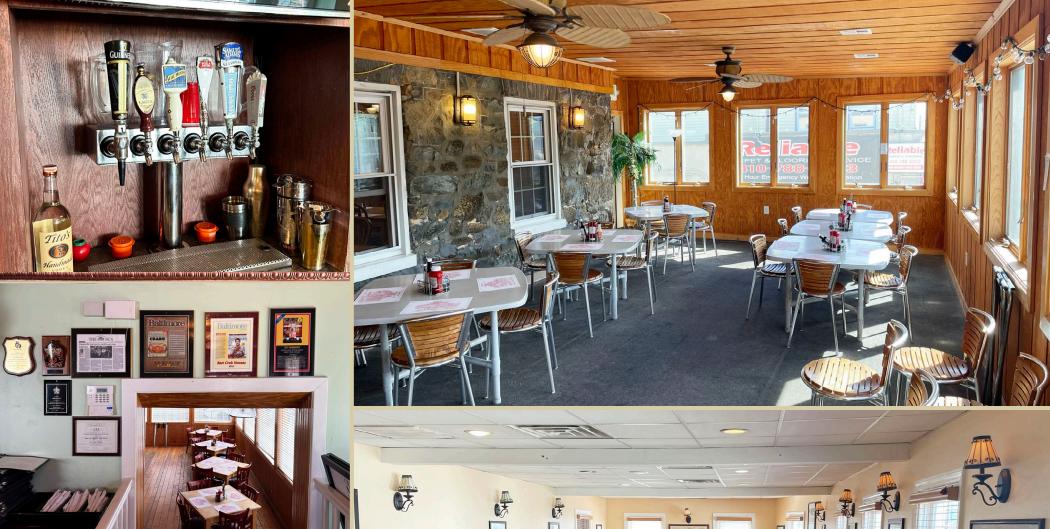

### HIGHLIGHTS

- » Iconic Restaurant, Bar & Crab House sold Turn-Key with all furniture, fixtures and equipment included
- » 2-story, 5,740 square foot ± freestanding restaurant building with historic features, including hardwood floors and exposed stone throughout
- » Class "D" Tavern Liquor License permitting on- and off-premises sales
- » Located in the heart of Historic Downtown Catonsville with 75 feet ± of frontage along Frederick Road (MD Route 144)

**BUILDING SIZE:** 

5,740 SF ± ABOVE GRADE

**SITE SIZE:** 

.47 ACRES ± 3 PARCELS

**PARKING:** 

REAR PARKING LOT 32 DEDICATED SPACES

**ZONING:** 

BL CCC
BUSINESS LOCAL
COMMERCIAL, COMMUNITY
CORE DISTRIUCT