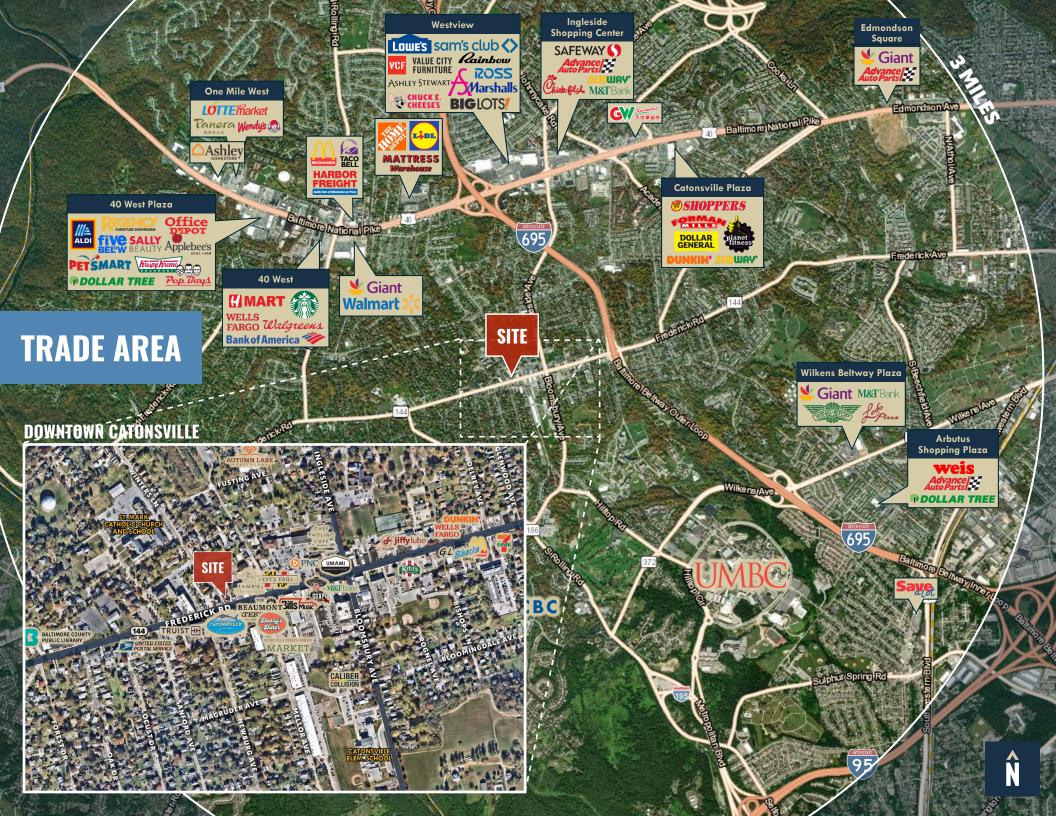

# FRESTANDING RESTAURANT

826-828 FREDERICK ROAD CATONSVILLE, MD 21228

### HIGHLIGHTS

- » Iconic Restaurant, Bar & Crab House sold Turn-Key with all furniture, fixtures and equipment included
- » 2-story, 5,740 square foot ± freestanding restaurant building with historic features, including hardwood floors and exposed stone throughout
- » Class "D" Tavern Liquor License permitting on- and off-premises sales
- » Located in the heart of Historic Downtown Catonsville with 75 feet ± of frontage along Frederick Road (MD Route 144)