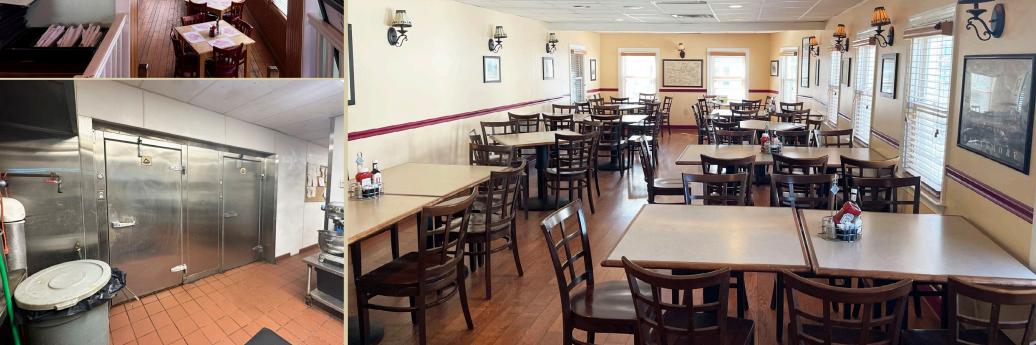

### HIGHLIGHTS

- » Iconic Restaurant, Bar & Crab House sold Turn-Key with all furniture, fixtures and equipment included
- » 2-story, 5,740 square foot ± freestanding restaurant building with historic features, including hardwood floors and exposed stone throughout
- » Class "D" Tavern Liquor License permitting on- and off-premises sales
- » Located in the heart of Historic Downtown Catonsville with 75 feet ± of frontage along Frederick Road (MD Route 144)

**BUILDING SIZE:** 

5,740 SF ± ABOVE GRADE

**SITE SIZE:** 

.47 ACRES ± 3 PARCELS

**PARKING:** 

REAR PARKING LOT 32 DEDICATED SPACES

**ZONING:** 

BL CCC
BUSINESS LOCAL
COMMERCIAL, COMMUNITY
CORE DISTRIUCT