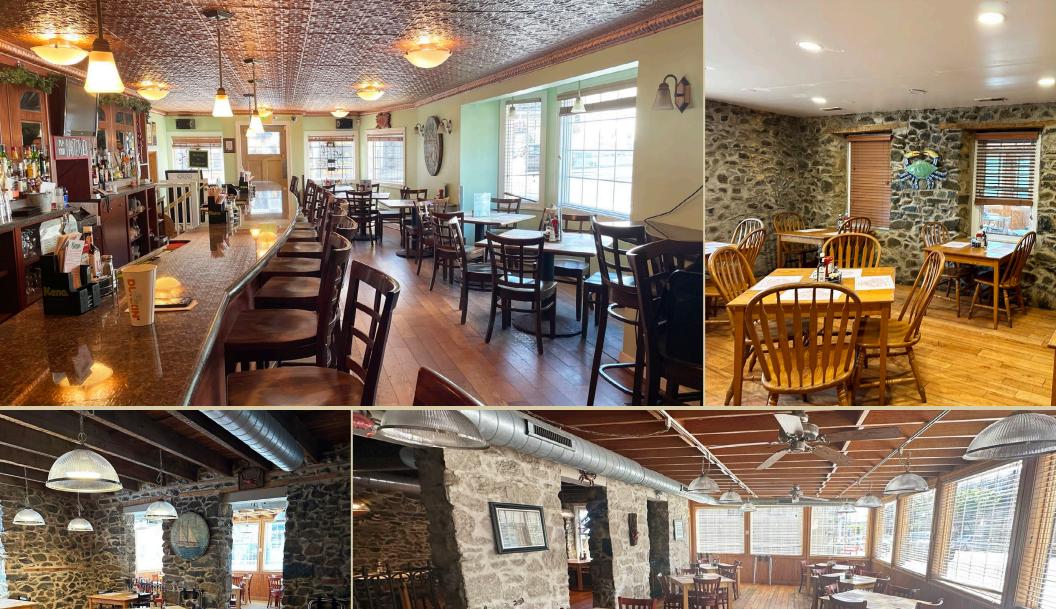

### HIGHLIGHTS

- » Iconic Restaurant, Bar & Crab House sold Turn-Key with all furniture, fixtures and equipment included
- » 2-story, 5,740 square foot ± freestanding restaurant building with historic features, including hardwood floors and exposed stone throughout
- » Class "D" Tavern Liquor License permitting on- and off-premises sales
- » Located in the heart of Historic Downtown Catonsville with 75 feet ± of frontage along Frederick Road (MD Route 144)