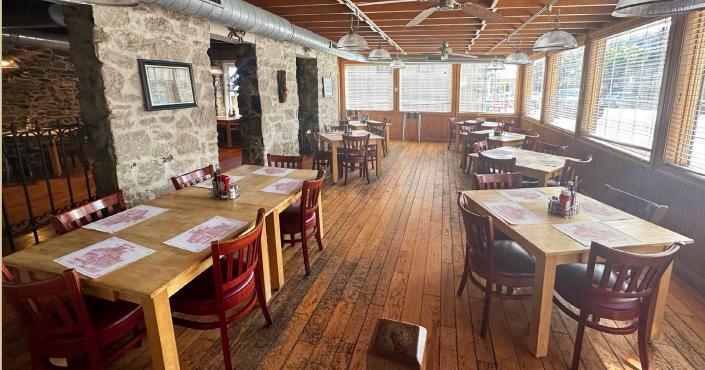

### HIGHLIGHTS

- » Iconic Restaurant, Bar & Crab House sold Turn-Key with all furniture, fixtures and equipment included
- » 2-story, 5,740 square foot ± freestanding restaurant building with historic features, including hardwood floors and exposed stone throughout
- » Class "D" Tavern Liquor License permitting on- and off-premises sales
- » Located in the heart of Historic Downtown Catonsville with 75 feet ± of frontage along Frederick Road (MD Route 144)

**BUILDING SIZE:** 

5,740 SF ± ABOVE GRADE

**SITE SIZE:** 

.47 ACRES ± 3 PARCELS

**PARKING:** 

REAR PARKING LOT 32 DEDICATED SPACES

**ZONING:** 

BL CCC
BUSINESS LOCAL
COMMERCIAL, COMMUNITY
CORE DISTRIUCT