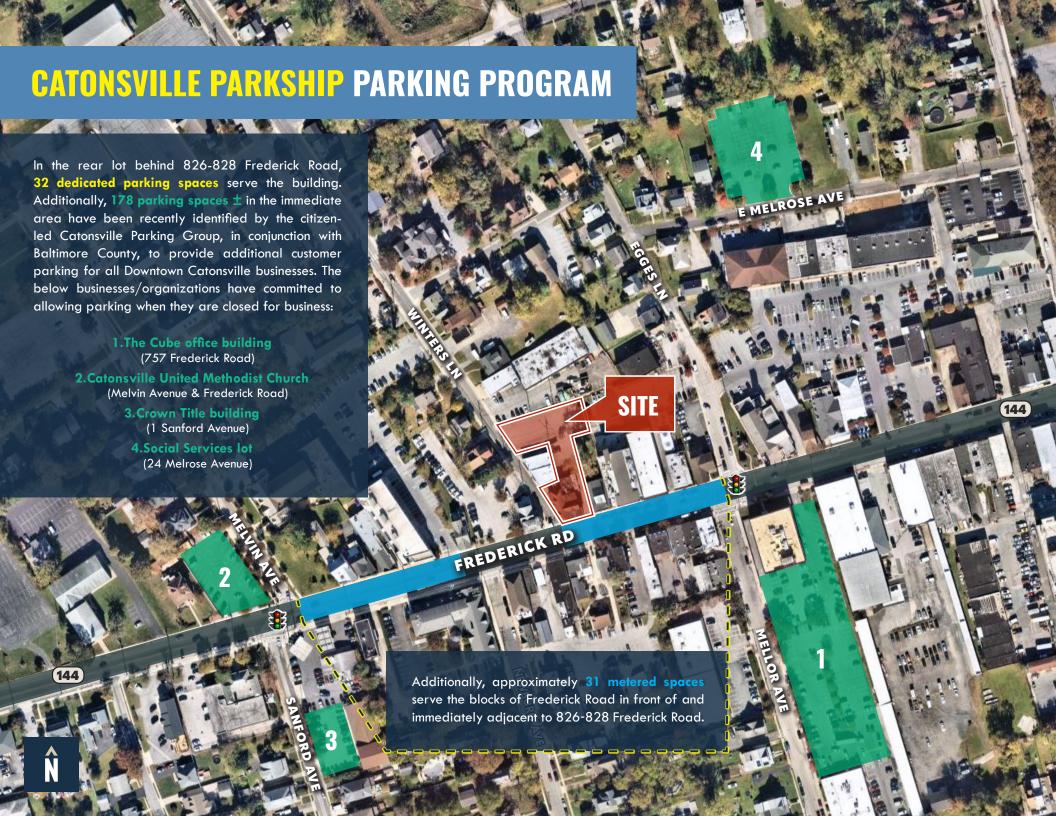

**BUILDING SIZE:** 

5,740 SF ± ABOVE GRADE

**SITE SIZE:** 

.47 ACRES ± 3 PARCELS

**PARKING:** 

REAR PARKING LOT 32 DEDICATED SPACES

**ZONING:** 

BL CCC
BUSINESS LOCAL
COMMERCIAL, COMMUNITY
CORE DISTRIUCT