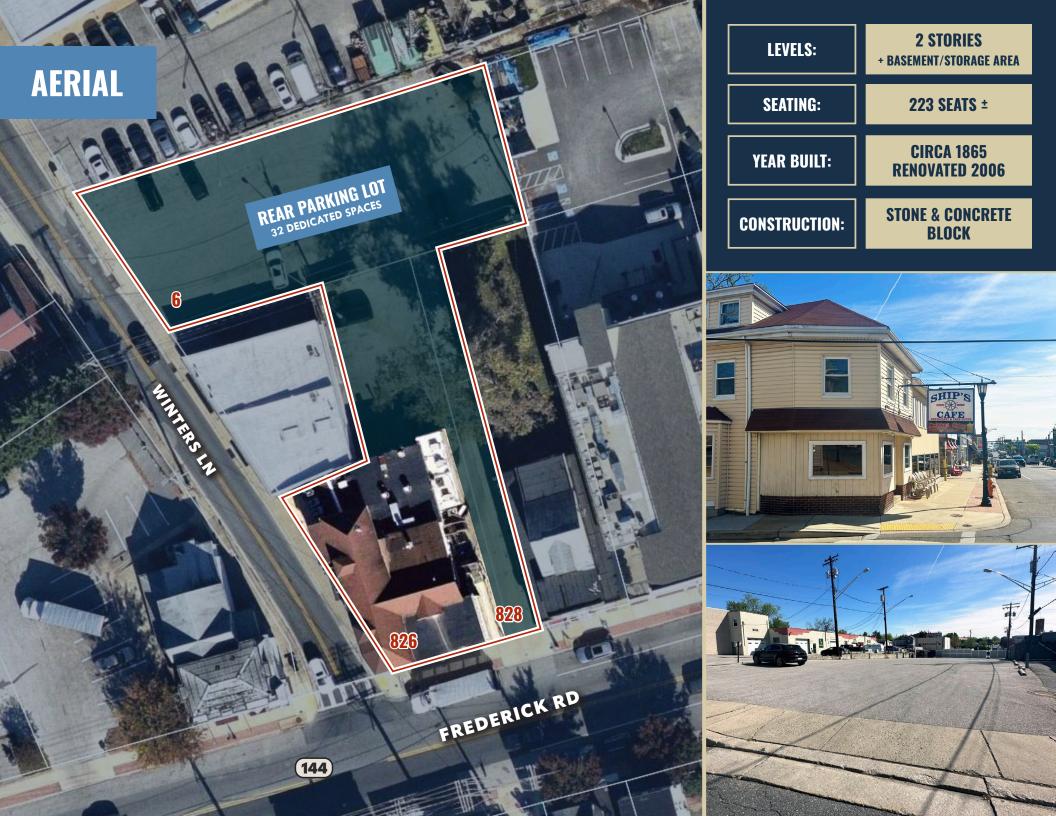

**BUILDING SIZE:** 

5,740 SF ± ABOVE GRADE

**SITE SIZE:** 

.47 ACRES ± 3 PARCELS

**PARKING:** 

REAR PARKING LOT 32 DEDICATED SPACES

**ZONING:** 

BL CCC
BUSINESS LOCAL
COMMERCIAL, COMMUNITY
CORE DISTRIUCT