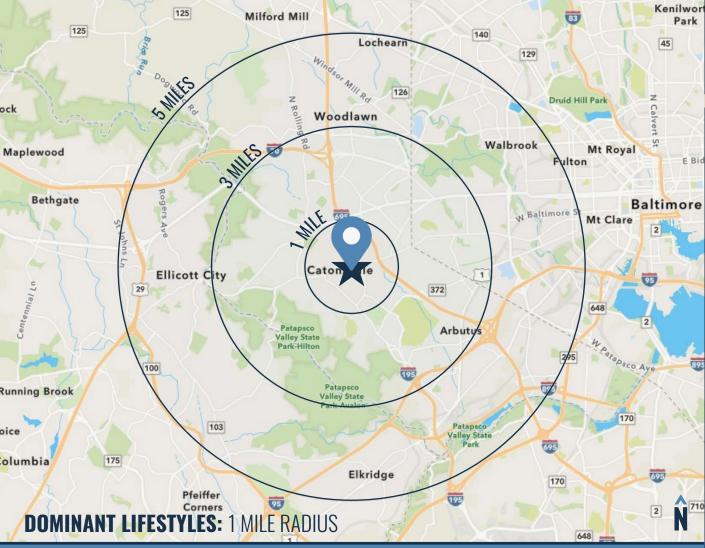

## **DEMOGRAPHICS**

2022

RADIUS:

1 MILI

3 MILES

5 MILES

#### **RESIDENTIAL POPULATION**

13,945

108,214

291,289

#### **DAYTIME POPULATION**

13,135

99,615

275,161

#### **AVERAGE HOUSEHOLD INCOME**

\$148,819

\$110,610

\$106,739

#### **NUMBER OF HOUSEHOLDS**

4,892

41,273

110,600

#### **MEDIAN AGE**

42.3

39.3

38.9

FULL DEMOS REPORT