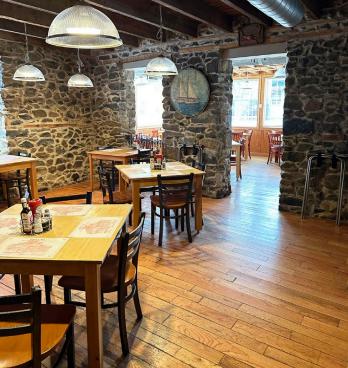

### HIGHLIGHTS

- » Iconic Restaurant, Bar & Crab House sold Turn-Key with all furniture, fixtures and equipment included
- » 2-story, 5,740 square foot ± freestanding restaurant building with historic features, including hardwood floors and exposed stone throughout
- » Class "D" Tavern Liquor License permitting on- and off-premises sales
- » Located in the heart of Historic Downtown Catonsville with 75 feet ± of frontage along Frederick Road (MD Route 144)

**BUILDING SIZE:** 

5,740 SF ± ABOVE GRADE

**SITE SIZE:** 

.47 ACRES ± 3 PARCELS

**PARKING:** 

REAR PARKING LOT 32 DEDICATED SPACES

**ZONING:** 

BL CCC
BUSINESS LOCAL
COMMERCIAL, COMMUNITY
CORE DISTRIUCT