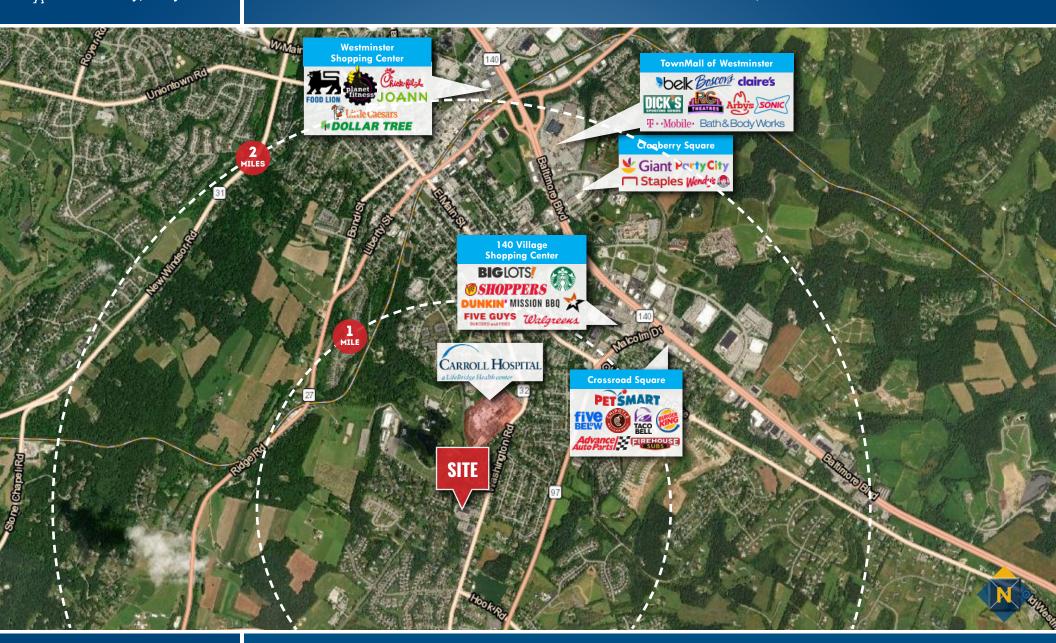

# SALE/LEASE Carroll County, Maryland

TRADE AREA
PHYLLIS GREEN MEDICAL CENTER | 826 WASHINGTON ROAD | WESTMINSTER, MARYLAND 21157

No warranty or representation, expressed or implied, is made as to the accuracy of the information contained herein, and same is submitted subject to errors, omissions, change of price, rental or other conditions, withdrawal without notice, and to any specific listing conditions imposed by our principals.