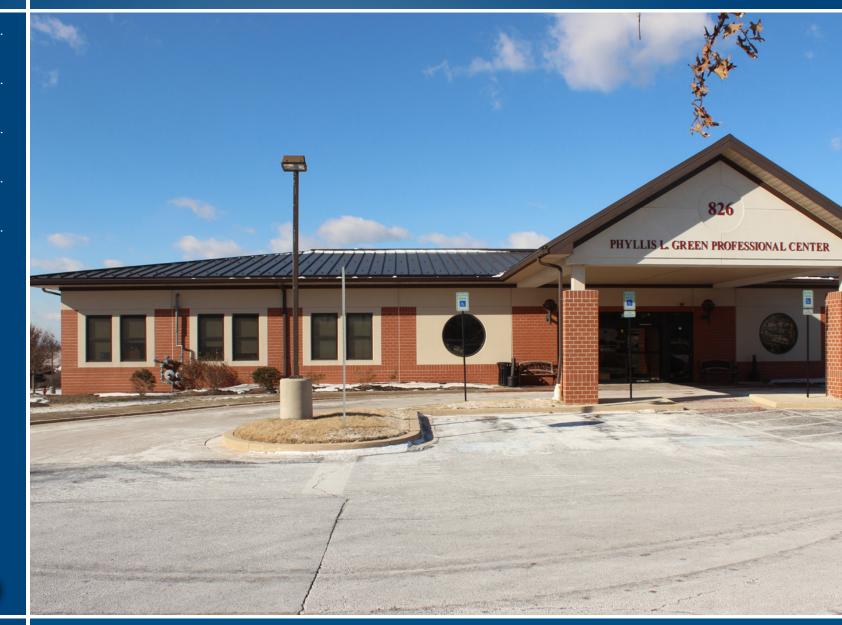

## PHYLLIS GREEN MEDICAL CENTER 826 WASHINGTON ROAD | WESTMINSTER, MARYLAND 21157

### **HIGHLIGHTS**

- ► Fully built out medical space
- ► Located adjacent to Carroll **Hospital Center**
- ► Situated within the sought after medical building
- ► First floor access
- ► Abundant parking