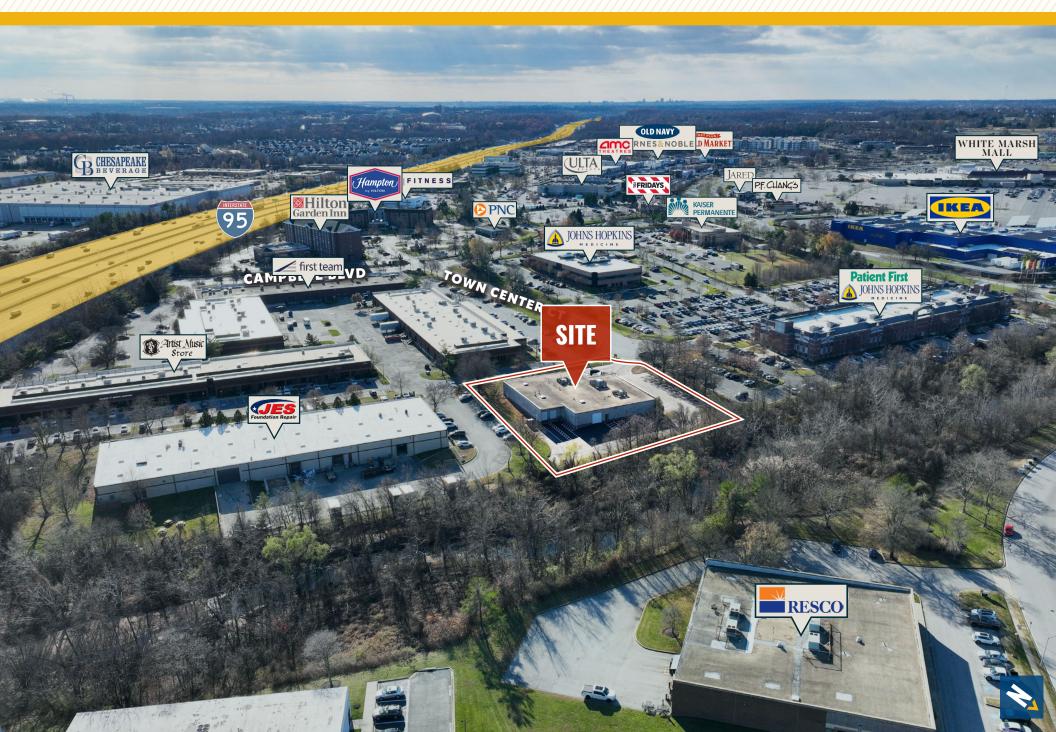

ER COURT | NOTTINGHAM, MARYLAND 21236







#### **PROPERTY** OVERVIEW

#### **HIGHLIGHTS**:

- 15,772 SF  $\pm$  freestanding flex building
- High-end office finishes/ample glass line
- Dock and drive-in loading
- Situated within White Marsh Business Park
- Easy access to I-95 and White Marsh Blvd/Rt. 43
- Close proximity to numerous amenities
- Great opportunity for flex, industrial and/or office user

| BUILDING SIZE: | 1 <i>5,77</i> 2 SF ±      |
|----------------|---------------------------|
| LOT SIZE:      | 1.36 ACRES ±              |
| CLEAR HEIGHT:  | 12'-14' ±                 |
| DOCKS:         | 2                         |
| DRIVE-INS:     | 1                         |
| ZONING:        | ML (MANUFACTURING, LIGHT) |





#### AERIAL



## SITE **PLAN**



# LOCAL **BIRDSEYE**



## **TRADE** A R E A





# FOR MORE INFO **CONTACT:**



ANDREW MEEDER, SIOR SENIOR VICE PRESIDENT & PRINCIPAL

410.494.4881 AMEEDER@mackenziecommercial.com



DANIEL HUDAK, SIOR SENIOR VICE PRESIDENT & PRINCIPAL 443.573.3205 DHUDAK@mackenziecommercial.com



**MATTHEW CURRAN, SIOR** SENIOR VICE PRESIDENT & PRINCIPAL

443.573.3203 MCURRAN@mackenziecommercial.com



ALTON CURRY REAL ESTATE ADVISOR 443.841.9780 ACURRY@mackenziecommercial.com



**BALTIMORE, MD** 

ANNAPOLIS, MD

OFFICES IN:

443-573-3200 111 S. Calvert Street Baltimore, MD 21202

LUTHERVILLE, MD CHARLOTTESVILLE, VA

COLUMBIA, MD

VISIT PROPERTY PAGE FOR MORE INFORMATION.

No warranty or representation, expressed or implied, is made as to the accuracy of the information contained herein, and same is submitted subject to er