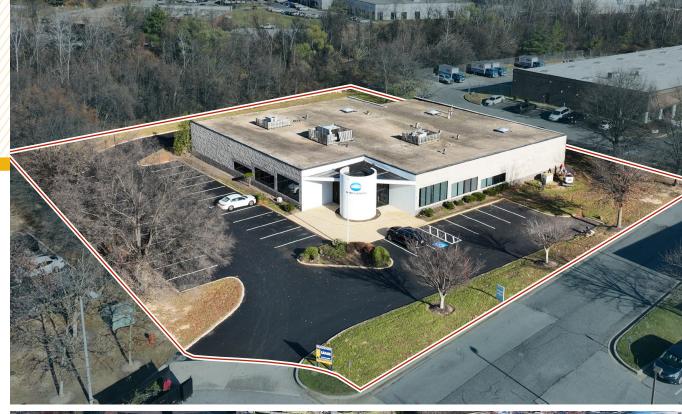

# **FLEX BUILDING**

#### 8363 TOWN CENTER COURT | NOTTINGHAM, MARYLAND 21236







#### **PROPERTY** OVERVIEW

#### **HIGHLIGHTS**:

- 15,772 SF  $\pm$  freestanding flex building
- High-end office finishes/ample glass line
- Dock and drive-in loading
- Situated within White Marsh Business Park
- Easy access to I-95 and White Marsh Blvd/Rt. 43
- Close proximity to numerous amenities
- Great opportunity for flex, industrial and/or office user

| BUILDING SIZE: | 1 <i>5,77</i> 2 SF ±      |
|----------------|---------------------------|
| LOT SIZE:      | 1.36 ACRES ±              |
| CLEAR HEIGHT:  | 12'-14' ±                 |
| DOCKS:         | 2                         |
| DRIVE-INS:     | 1                         |
| ZONING:        | ML (MANUFACTURING, LIGHT) |





#### AERIAL



## SITE **PLAN**



# LOCAL **BIRDSEYE**



## **TRADE** A R E A





# FOR MORE INFO **CONTACT:**



ANDREW MEEDER, SIOR SENIOR VICE PRESIDENT & PRINCIPAL

410.494.4881 AMEEDER@mackenziecommercial.com



DANIEL HUDAK, SIOR SENIOR VICE PRESIDENT & PRINCIPAL 443.573.3205 DHUDAK@mackenziecommercial.com



**MATTHEW CURRAN, SIOR** SENIOR VICE PRESIDENT & PRINCIPAL

443.573.3203 MCURRAN@mackenziecommercial.com



ALTON CURRY REAL ESTATE ADVISOR 443.841.9780 ACURRY@mackenziecommercial.com



**BALTIMORE, MD** 

ANNAPOLIS, MD

OFFICES IN:

443-573-3200 111 S. Calvert Street Baltimore, MD 21202

LUTHERVILLE, MD CHARLOTTESVILLE, VA

COLUMBIA, MD

VISIT PROPERTY PAGE FOR MORE INFORMATION.

No warranty or representation, expressed or implied, is made as to the accuracy of the info