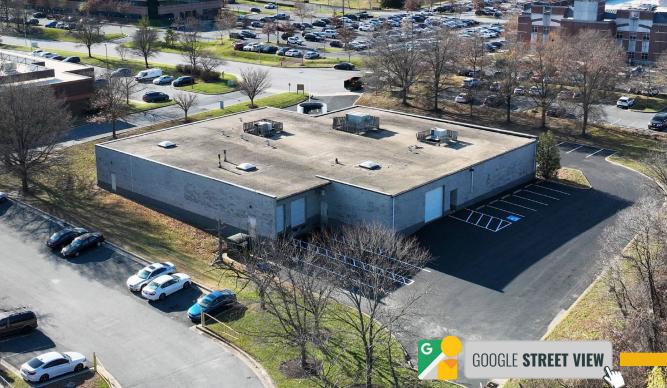

# **FLEX BUILDING**

#### 8363 TOWN CENTER COURT | NOTTINGHAM, MARYLAND 21236







#### **PROPERTY** OVERVIEW

#### **HIGHLIGHTS**:

- 15,772 SF  $\pm$  freestanding flex building
- High-end office finishes/ample glass line
- Dock and drive-in loading
- Situated within White Marsh Business Park
- Easy access to I-95 and White Marsh Blvd/Rt. 43
- Close proximity to numerous amenities
- Great opportunity for flex, industrial and/or office user

| BUILDING SIZE: | 1 <i>5,77</i> 2 SF ±      |
|----------------|---------------------------|
| LOT SIZE:      | 1.36 ACRES ±              |
| CLEAR HEIGHT:  | 12'-14' ±                 |
| DOCKS:         | 2                         |
| DRIVE-INS:     | 1                         |
| ZONING:        | ML (MANUFACTURING, LIGHT) |





#### AERIAL



## SITE **PLAN**



# LOCAL **BIRDSEYE**



## **TRADE** A R E A





# FOR MORE INFO **CONTACT:**



ANDREW MEEDER, SIOR SENIOR VICE PRESIDENT & PRINCIPAL

410.494.4881 AMEEDER@mackenziecommercial.com



DANIEL HUDAK, SIOR SENIOR VICE PRESIDENT & PRINCIPAL 443.573.3205 DHUDAK@mackenziecommercial.com



**MATTHEW CURRAN, SIOR** SENIOR VICE PRESIDENT & PRINCIPAL

443.573.3203 MCURRAN@mackenziecommercial.com



ALTON CURRY REAL ESTATE ADVISOR 443.841.9780 ACURRY@mackenziecommercial.com



**BALTIMORE, MD** 

ANNAPOLIS, MD

OFFICES IN:

443-573-3200 111 S. Calvert Street Baltimore, MD 21202

LUTHERVILLE, MD CHARLOTTESVILLE, VA

COLUMBIA, MD

VISIT PROPERTY PAGE FOR MORE INFORMATION.

No warranty or representation, expressed or implied, is made as to the accuracy of the inform