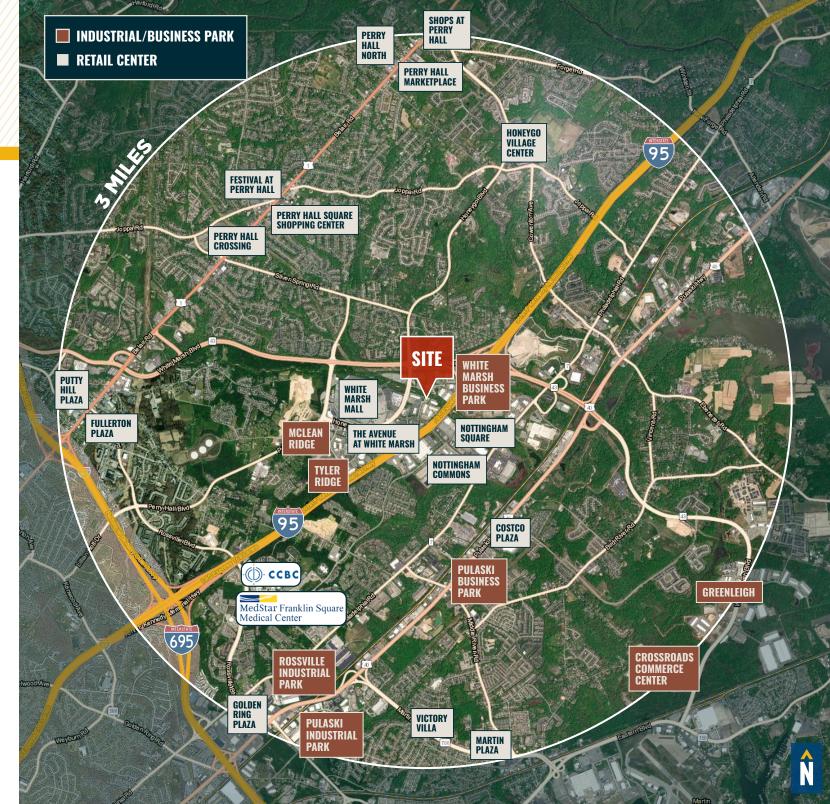

YLAND 21236







#### **PROPERTY** OVERVIEW

#### **HIGHLIGHTS**:

- 15,772 SF  $\pm$  freestanding flex building
- High-end office finishes/ample glass line
- Dock and drive-in loading
- Situated within White Marsh Business Park
- Easy access to I-95 and White Marsh Blvd/Rt. 43
- Close proximity to numerous amenities
- Great opportunity for flex, industrial and/or office user

| BUILDING SIZE: | 1 <i>5,77</i> 2 SF ±      |
|----------------|---------------------------|
| LOT SIZE:      | 1.36 ACRES ±              |
| CLEAR HEIGHT:  | 12'-14' ±                 |
| DOCKS:         | 2                         |
| DRIVE-INS:     | 1                         |
| ZONING:        | ML (MANUFACTURING, LIGHT) |





#### AERIAL



## SITE **PLAN**



# LOCAL **BIRDSEYE**



## **TRADE** A R E A





# FOR MORE INFO **CONTACT:**



ANDREW MEEDER, SIOR SENIOR VICE PRESIDENT & PRINCIPAL

410.494.4881 AMEEDER@mackenziecommercial.com



DANIEL HUDAK, SIOR SENIOR VICE PRESIDENT & PRINCIPAL 443.573.3205 DHUDAK@mackenziecommercial.com



**MATTHEW CURRAN, SIOR** SENIOR VICE PRESIDENT & PRINCIPAL

443.573.3203 MCURRAN@mackenziecommercial.com



ALTON CURRY REAL ESTATE ADVISOR 443.841.9780 ACURRY@mackenziecommercial.com



**BALTIMORE, MD** 

ANNAPOLIS, MD

OFFICES IN:

443-573-3200 111 S. Calvert Street Baltimore, MD 21202

LUTHERVILLE, MD CHARLOTTESVILLE, VA

COLUMBIA, MD

VISIT PROPERTY PAGE FOR MORE INFORMATION.

No warranty or representation, expressed or implied, is made as to the accuracy of the information contained herein, and same is submitted subject to errors, omissions, change of