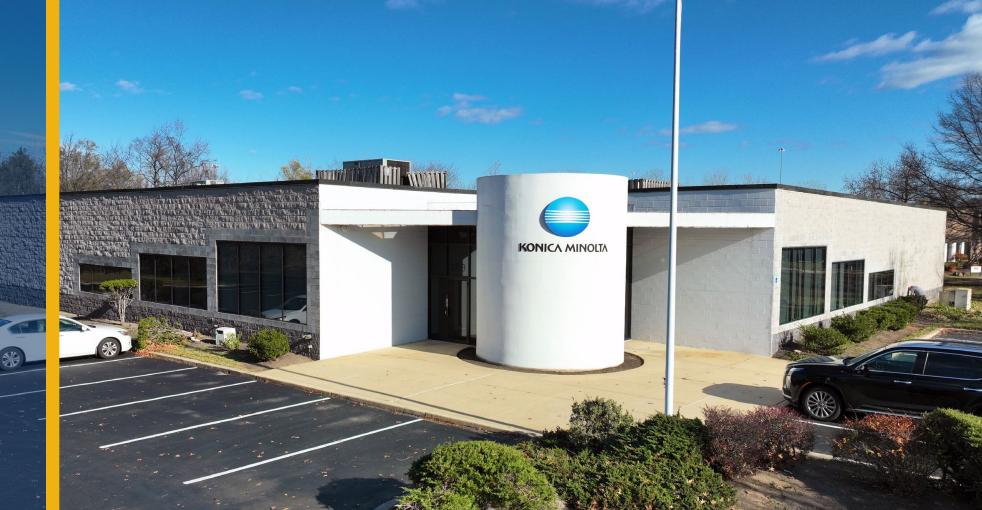

#### **PROPERTY** OVERVIEW

#### **HIGHLIGHTS**:

- 15,772 SF  $\pm$  freestanding flex building
- High-end office finishes/ample glass line
- Dock and drive-in loading
- Situated within White Marsh Business Park
- Easy access to I-95 and White Marsh Blvd/Rt. 43
- Close proximity to numerous amenities
- Great opportunity for flex, industrial and/or office user

| BUILDING SIZE: | 1 <i>5,77</i> 2 SF ±      |
|----------------|---------------------------|
| LOT SIZE:      | 1.36 ACRES ±              |
| CLEAR HEIGHT:  | 12'-14' ±                 |
| DOCKS:         | 2                         |
| DRIVE-INS:     | 1                         |
| ZONING:        | ML (MANUFACTURING, LIGHT) |