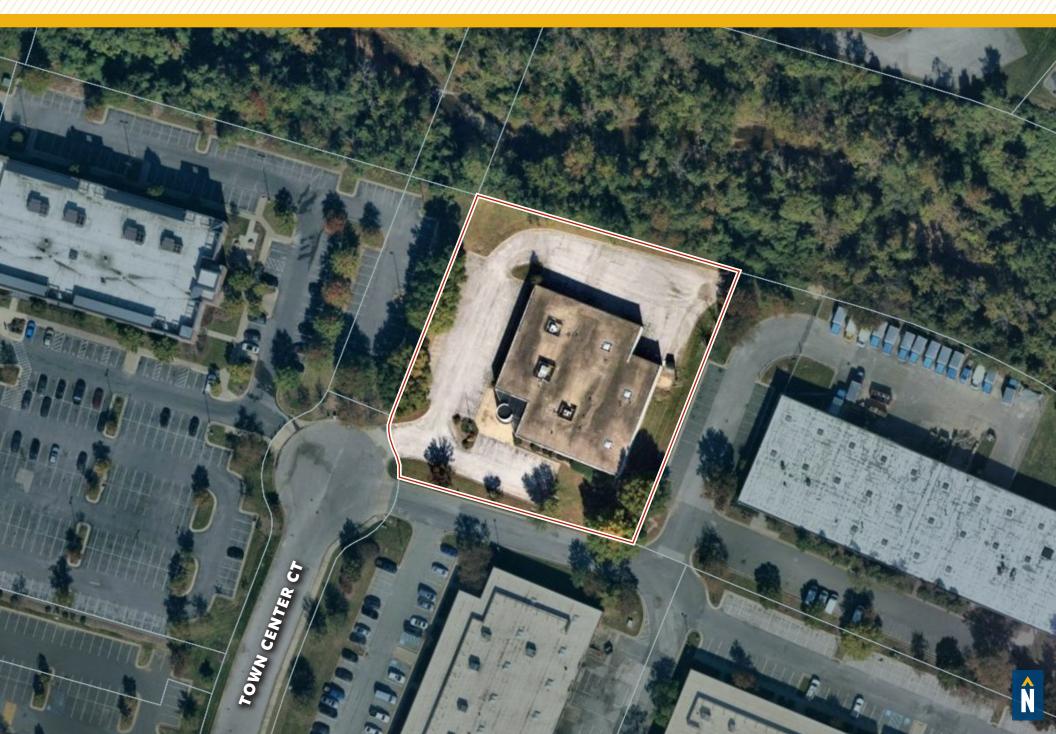

# **FLEX BUILDING**

#### 8363 TOWN CENTER COURT | NOTTINGHAM, MARYLAND 21236







#### **PROPERTY** OVERVIEW

#### **HIGHLIGHTS**:

- 15,772 SF  $\pm$  freestanding flex building
- High-end office finishes/ample glass line
- Dock and drive-in loading
- Situated within White Marsh Business Park
- Easy access to I-95 and White Marsh Blvd/Rt. 43
- Close proximity to numerous amenities
- Great opportunity for flex, industrial and/or office user

| BUILDING SIZE: | 1 <i>5,77</i> 2 SF ±      |
|----------------|---------------------------|
| LOT SIZE:      | 1.36 ACRES ±              |
| CLEAR HEIGHT:  | 12'-14' ±                 |
| DOCKS:         | 2                         |
| DRIVE-INS:     | 1                         |
| ZONING:        | ML (MANUFACTURING, LIGHT) |





#### AERIAL



## SITE **PLAN**



# LOCAL **BIRDSEYE**



## **TRADE** A R E A





# FOR MORE INFO **CONTACT:**



ANDREW MEEDER, SIOR SENIOR VICE PRESIDENT & PRINCIPAL

410.494.4881 AMEEDER@mackenziecommercial.com



DANIEL HUDAK, SIOR SENIOR VICE PRESIDENT & PRINCIPAL 443.573.3205 DHUDAK@mackenziecommercial.com



**MATTHEW CURRAN, SIOR** SENIOR VICE PRESIDENT & PRINCIPAL

443.573.3203 MCURRAN@mackenziecommercial.com



ALTON CURRY REAL ESTATE ADVISOR 443.841.9780 ACURRY@mackenziecommercial.com



**BALTIMORE, MD** 

ANNAPOLIS, MD

OFFICES IN:

443-573-3200 111 S. Calvert Street Baltimore, MD 21202

LUTHERVILLE, MD CHARLOTTESVILLE, VA

COLUMBIA, MD

VISIT PROPERTY PAGE FOR MORE INFORMATION.

No warranty or representation, expressed or implied, is made as to the accuracy of the information contained