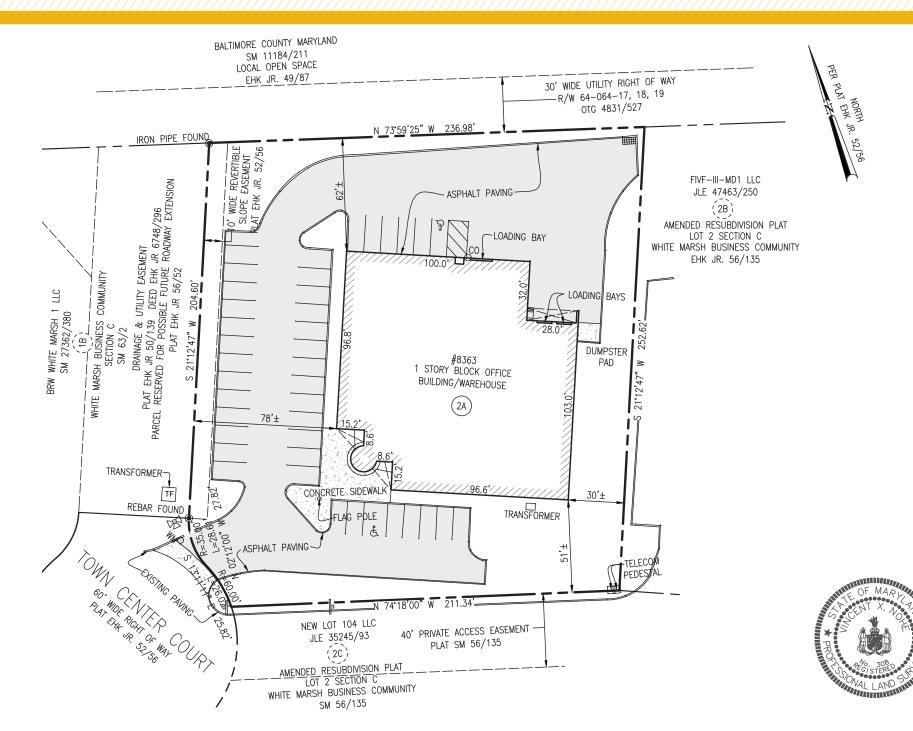

## SITE **PLAN**

| BUILDING SIZE: | 1 <i>5,77</i> 2 SF ±      |
|----------------|---------------------------|
| LOT SIZE:      | 1.36 ACRES ±              |
| CLEAR HEIGHT:  | 12'-14' ±                 |
| DOCKS:         | 2                         |
| DRIVE-INS:     | 1                         |
| ZONING:        | ML (MANUFACTURING, LIGHT) |