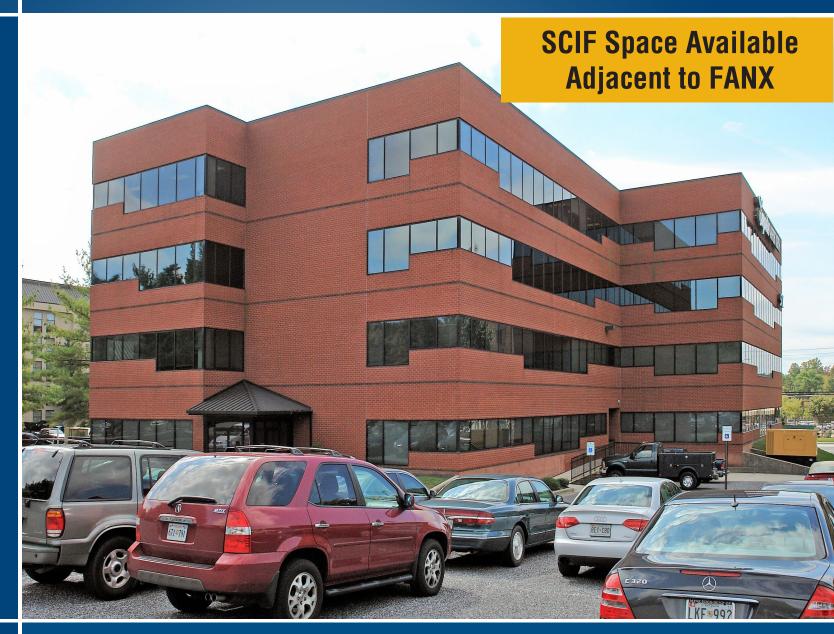

## FOR LEASE Anne Arundel County, MD

## AIRPORT NORTH 839 ELKRIDGE LANDING ROAD | LINTHICUM, MARYLAND 21090

#### HIGHLIGHTS

- ► Adjacent to major defense contractor tenants and the NSA
- ► On site cafe on the first floor
- ► Located in the Airport Square Business Park, a 220 acre **Corporate Campus**
- ► Adjacent to BWI Thurgood **Marshall Airport**
- ► Fiber and backup power