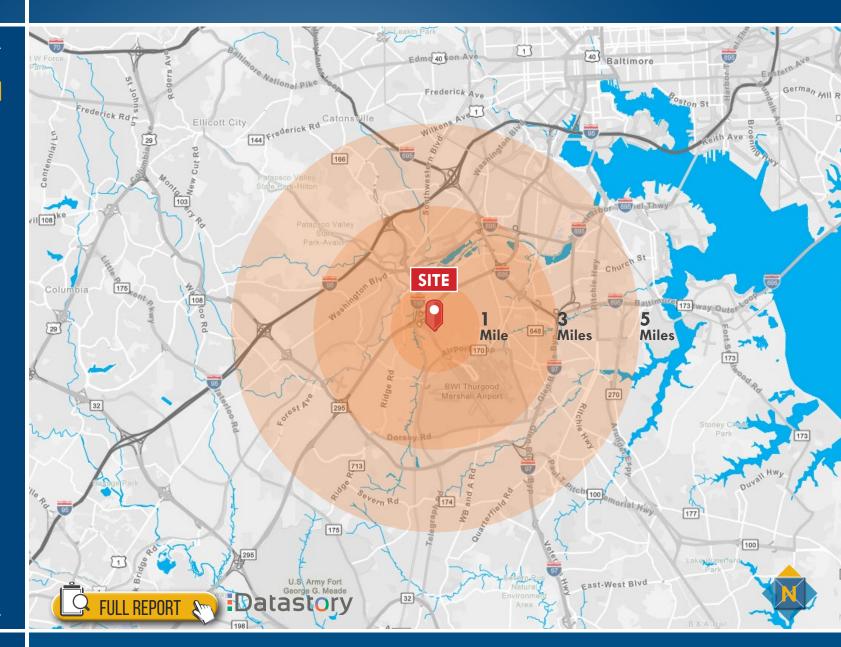

### **DEMOGRAPHICS**

AIRPORT NORTH | 839 ELKRIDGE LANDING ROAD | LINTHICUM, MARYLAND 21090

### DEMOGRAPHICS

3 miles 5 miles 1 mile

**Total Population** 

37.149 185.387

Male Population

18,221 90,797

Pemale Population

412 94.589 18,927

🜇 Number of Households

13,915 67.277

**Average Household Size** 

2.72 2.66 2.69

🖀 Median Age

37.0 40.7

**The Average Household Income** 

\$106,569 \$97.510 \$87.354

( Daytime Employees

5.947 131.459 50,352

Education (College+)

40.5% 42.6% 36.2%

Hayes Merkert, SIOR | Sr. Vice President **★ 443.798.9344** ► hmerkert@mackenziecommercial.com Adam Nachlas, SIOR | Sr. Vice President