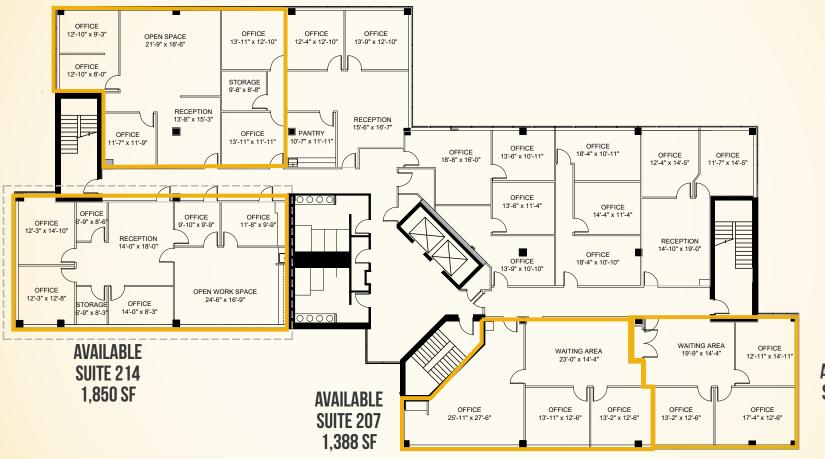

### **FLOOR PLAN: SECOND FLOOR**

AIRPORT NORTH | 839 ELKRIDGE LANDING ROAD | LINTHICUM, MARYLAND 21090

AVAILABLE Suite 210 & 211: Total of 1849 SF

AVAILABLE SUITE 201 1.245 SF

#### **AVAILABLE**

Lower Level: 4.805 rsf Suite 201: 1.245 sf Suite 207: 1,388 sf Suite 210-211: 1.849 sf Suite 214: 1,850 sf Third Floor: 11.637 rsf