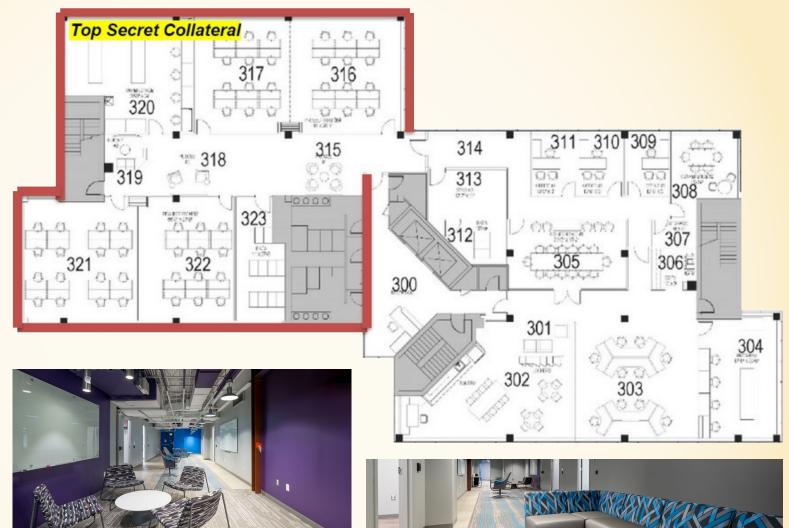

## FLOOR PLAN: THIRD FLOOR AIRPORT NORTH | 839 ELKRIDGE LANDING ROAD | LINTHICUM, MARYLAND 21090