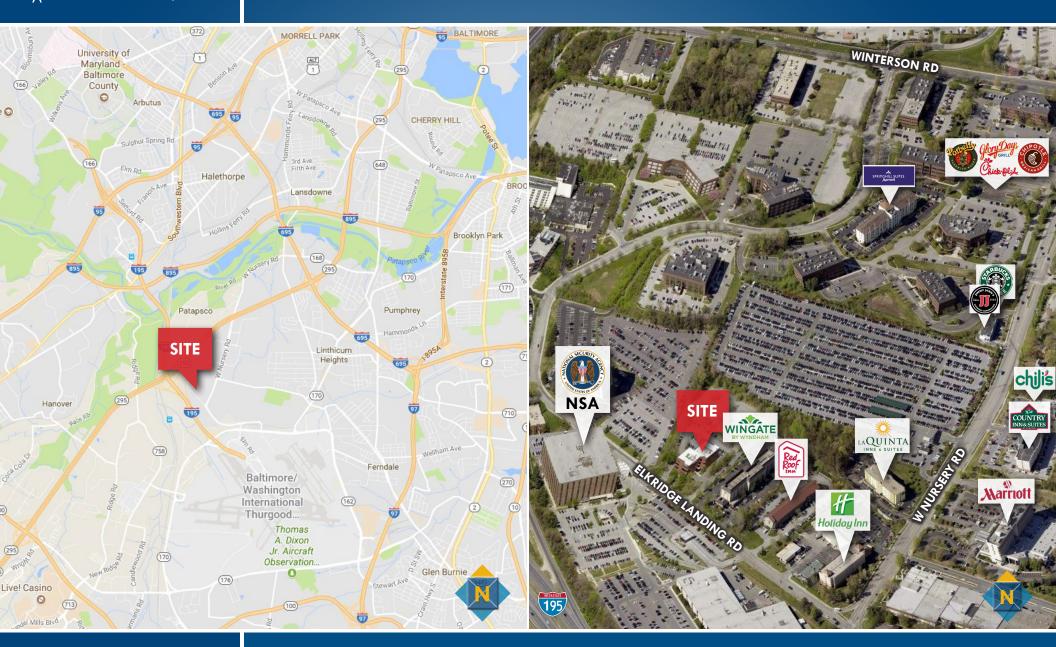

### **LOCATION**

AIRPORT NORTH | 839 ELKRIDGE LANDING ROAD | LINTHICUM, MARYLAND 21090